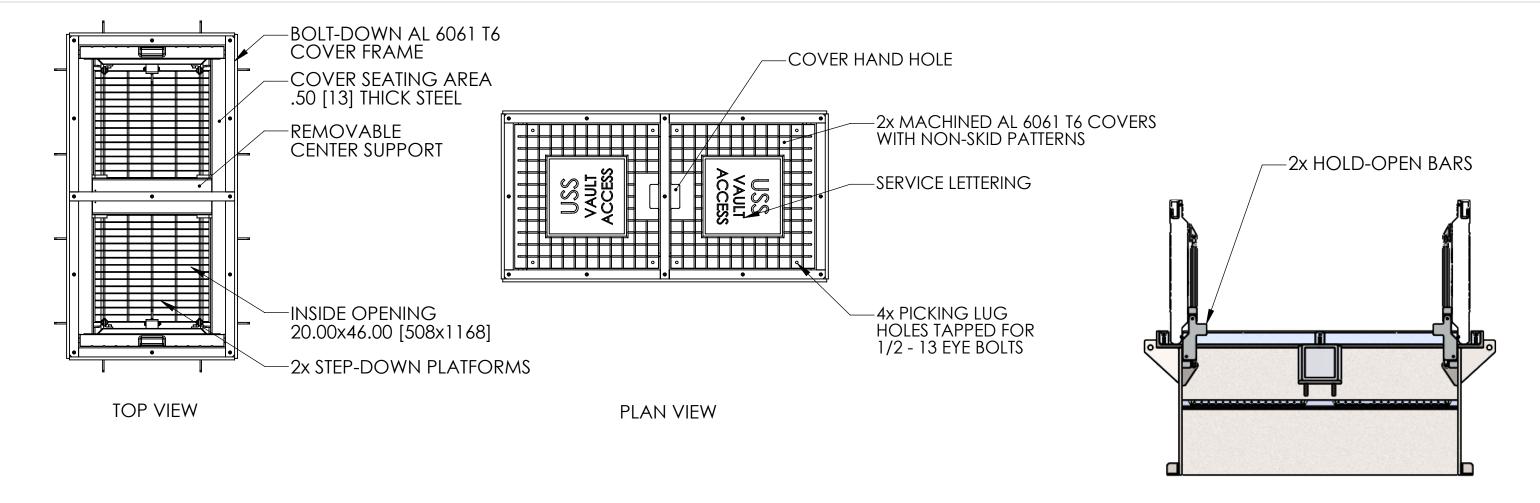

tility Systems Speciali

FRONT CUT VIEW

WT

629

743

857

| APPROVALS       | DATE     | USS, LLC                                                                                                                                              |
|-----------------|----------|-------------------------------------------------------------------------------------------------------------------------------------------------------|
| DRAWN<br>DLL    | 09-17-24 | PHONE: (260) 693-1172 FAx: (260) 693-1178<br>WEB SITE: WWW.USSPECIALISTS.COM                                                                          |
| CHECKED         |          | USS(2)24-20x46                                                                                                                                        |
| DLL             | 09-17-24 | 033(2)24-20840                                                                                                                                        |
| APPROVED<br>CDM | 09-17-24 | VA(SD,HO)-Steel                                                                                                                                       |
| CDIVI           | 09-17-24 |                                                                                                                                                       |
| SHEET 1 OF 2    |          | 3 VIEW, CUT, PLAN                                                                                                                                     |
| SCALE: 1:30     | SIZE: B  | THE INFORMATION ON THIS DRAWING IS PROPRIETARY AND IS NOT TO BE REVEALED TO THIRD PARTIES WITHOUT WRITTEN CONSENT OF A CORPORATE OFFICER OF USS, LLC. |