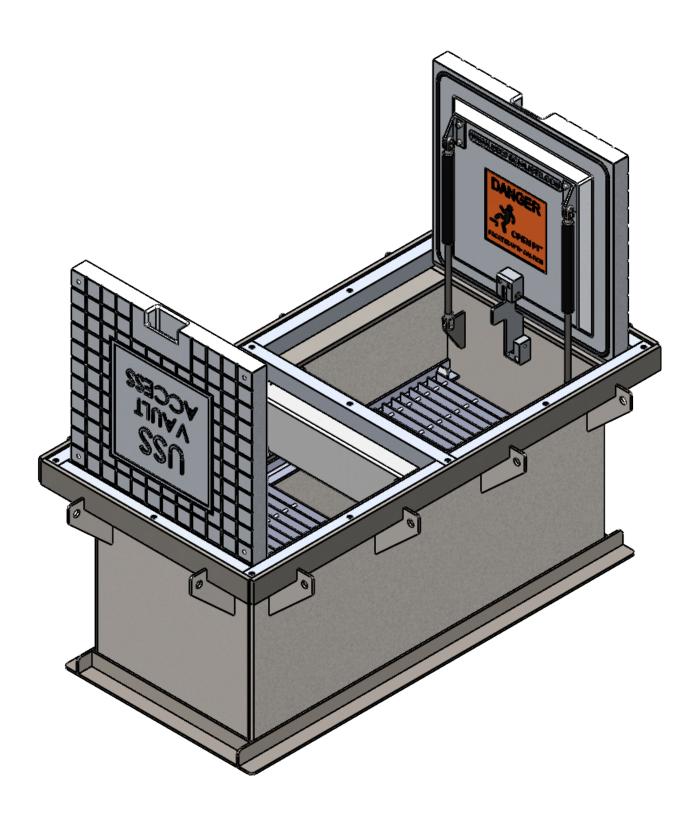

| DATE            |          | COMPANY                                                                                                                                                  |
|-----------------|----------|----------------------------------------------------------------------------------------------------------------------------------------------------------|
| APPROVALS       | DATE     | <b>USS, LLC.</b><br>PHONE: (260) 693-1172 FAX: (260) 693-1178                                                                                            |
| DRAWN           | 09-17-24 | Phone: (260) 693-1172                                                                                                                                    |
|                 | 09-17-24 | USS(2)24-20x46                                                                                                                                           |
| APPROVED<br>CDM | 09-17-24 | VA(SD,HO)-Steel                                                                                                                                          |
| SHEET 2 OF 2    |          | SUBMITTAL                                                                                                                                                |
| SCALE: 1:9      | SIZE: B  | THE INFORMATION ON THIS DRAWING IS PROPRIETARY AND IS NOT TO BE REVEALED TO<br>THIRD PARTIES WITHOUT WRITTEN CONSENT OF A CORPORATE OFFICER OF USS, LLC. |