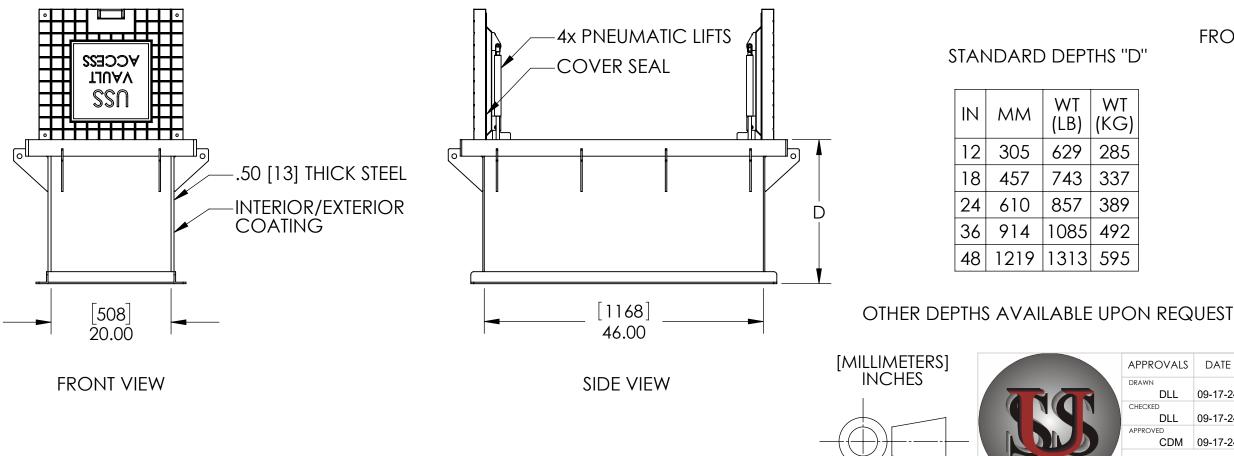

tility Systems Speciali

FRONT CUT VIEW

WT

629

743

857

| APPROVALS       | DATE     | USS, LLC                                                                                                                                              |
|-----------------|----------|-------------------------------------------------------------------------------------------------------------------------------------------------------|
| DRAWN<br>DLL    | 09-17-24 | PHONE: (260) 693-1172 FAx: (260) 693-1178<br>WEB SITE: WWW.USSPECIALISTS.COM                                                                          |
| CHECKED         |          | USS(2)24-20x46                                                                                                                                        |
| DLL             | 09-17-24 | 033(2)24-20840                                                                                                                                        |
| APPROVED<br>CDM | 09-17-24 | VA(SD,HO)-Steel                                                                                                                                       |
| CDIVI           | 09-17-24 |                                                                                                                                                       |
| SHEET 1 OF 2    |          | 3 VIEW, CUT, PLAN                                                                                                                                     |
| SCALE: 1:30     | SIZE: B  | THE INFORMATION ON THIS DRAWING IS PROPRIETARY AND IS NOT TO BE REVEALED TO THIRD PARTIES WITHOUT WRITTEN CONSENT OF A CORPORATE OFFICER OF USS, LLC. |