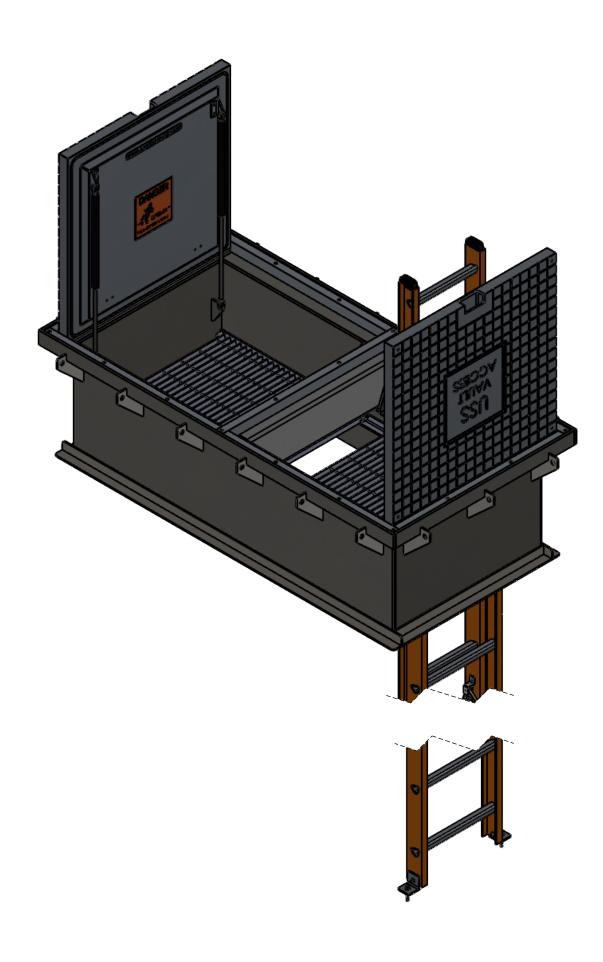

|                             | Α  |
|-----------------------------|----|
|                             | DR |
|                             | CH |
|                             | AP |
|                             |    |
| Utility Systems Specialists | S  |

|        | APPROVALS    | DATE     |  |
|--------|--------------|----------|--|
| \<br>\ | DRAWN DLL    | 12-27-24 |  |
|        | CHECKED DLL  | 12-27-24 |  |
|        | APPROVED CDM | 12-27-24 |  |
| _      | SHEET 3 (    | OF 3     |  |

| USS, LLC PHONE: (260) 693-1172 FAX: (260) 693-1178 WEB SITE: WWW.USSPECIALISTS.COM |
|------------------------------------------------------------------------------------|
| SS(2)36-32x70                                                                      |

VA(SD,HO,L)-Steel

SCALE: 1:15 SIZE: B THE INFORMATION ON THIS DRAWING IS PROPRIETARY AND IS NOT TO BE REVEALED TO THIRD PARTIES WITHOUT WRITTEN CONSENT OF A CORPORATE OFFICER OF USS, LLC.