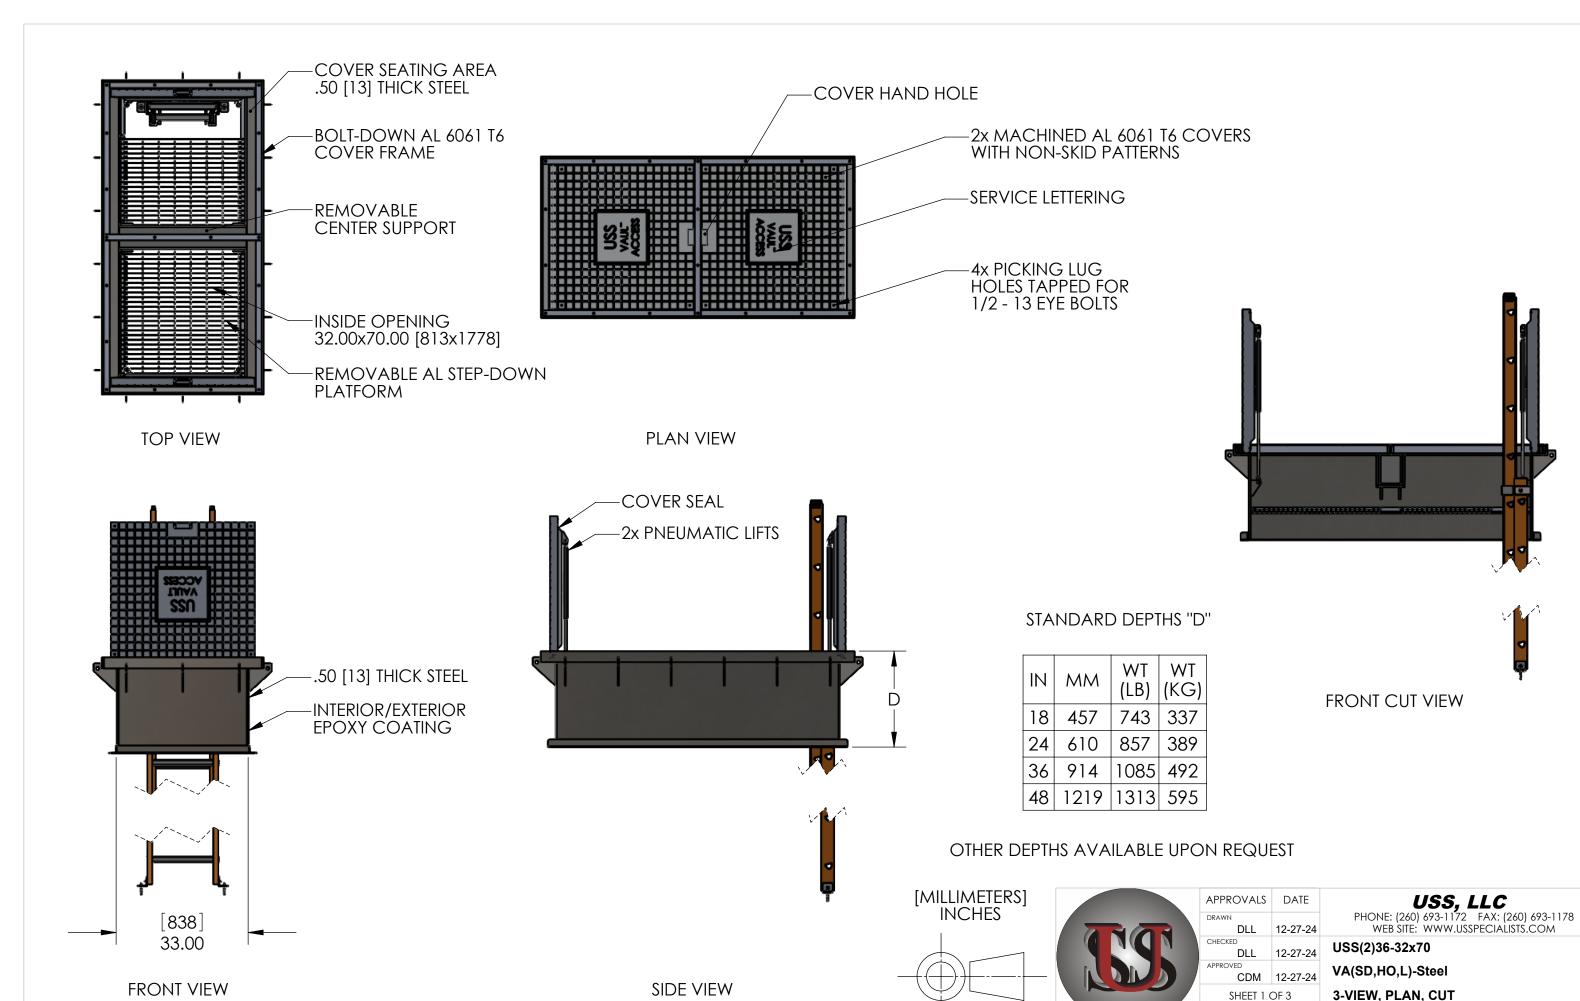

SCALE: 1:24 SIZE: B THE INFORMATION ON THIS DRAWING IS PROPRIETARY AND IS NOT TO BE REVEALED TO THIRD PARTIES WITHOUT WRITTEN CONSENT OF A CORPORATE OFFICER OF USS, LLC.

tility Systems Specialis

QUANTITY:

## RELEASE FOR FABRICATION

NAME

DATE

SIGNATURE

COMPANY

[MILLIMETERS] INCHES

| APPROVALS    | DATE     |  |
|--------------|----------|--|
| DRAWN DLL    | 12-27-24 |  |
| CHECKED DLL  | 12-27-24 |  |
| APPROVED CDM | 12-27-24 |  |
| SHEET 2 OF 3 |          |  |
|              |          |  |

USS, LLC

PHONE: (260) 693-1172 FAX: (260) 693-1178
WEB SITE: WWW.USSPECIALISTS.COM

USS(2)36-32x70

VA(SD,HO,L)-Steel

2 OF 3 SUBMITTAL

SCALE: 1:12 SIZE: B THE INFORMATION ON THIS DRAWING IS PROPRIETARY AND IS NOT TO BE REVEALED TO THIRD PARTIES WITHOUT WRITTEN CONSENT OF A CORPORATE OFFICER OF USS, LLC.