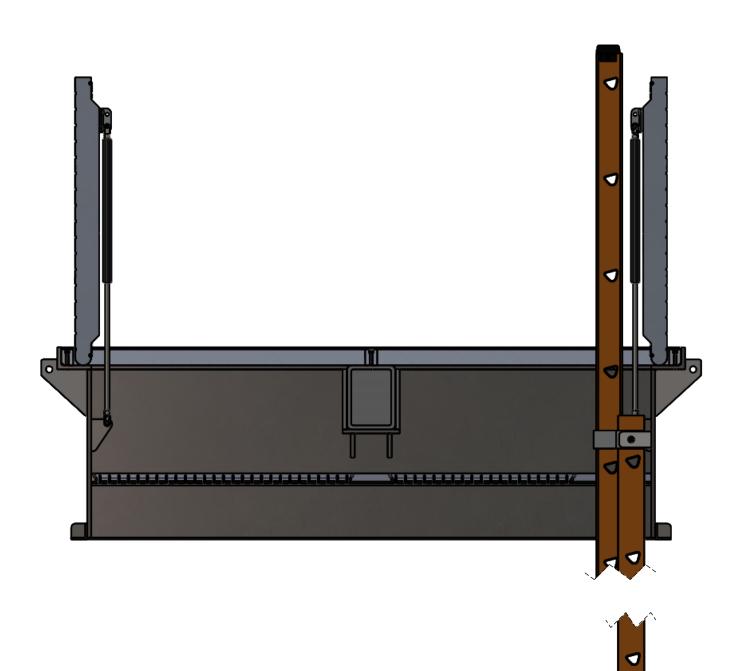

|                             | Α  |
|-----------------------------|----|
|                             | DR |
|                             | CH |
|                             | AP |
|                             |    |
| Utility Systems Specialists | S  |

|        | APPROVALS    | DATE     |  |
|--------|--------------|----------|--|
| \<br>\ | DRAWN DLL    | 12-27-24 |  |
|        | CHECKED DLL  | 12-27-24 |  |
|        | APPROVED CDM | 12-27-24 |  |
| _      | SHEET 3 (    | OF 3     |  |

| USS, LLC PHONE: (260) 693-1172 FAX: (260) 693-1178 WEB SITE: WWW.USSPECIALISTS.COM |
|------------------------------------------------------------------------------------|
| SS(2)36-32x70                                                                      |

VA(SD,HO,L)-Steel

SCALE: 1:15 SIZE: B THE INFORMATION ON THIS DRAWING IS PROPRIETARY AND IS NOT TO BE REVEALED TO THIRD PARTIES WITHOUT WRITTEN CONSENT OF A CORPORATE OFFICER OF USS, LLC.