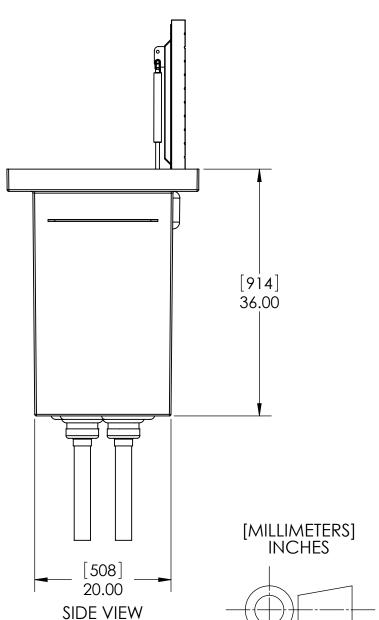

USS, LLC
PHONE: (260) 693-1172 FAX: (260) 693-1178
WEB SITE: WWW.USSPECIALISTS.COM
USS24-20x20-36D

(2)HPVBA(2)[4] 3-VIEW, PLAN, CUT

: 1:14 SIZE: B THE INFORMATION ON THIS DRAWING IS PROPRIETARY AND IS NOT TO BE REVEALED TO THIRD PARTIES WITHOUT WRITTEN CONSENT OF A CORPORATE OFFICER OF USS, LLC.