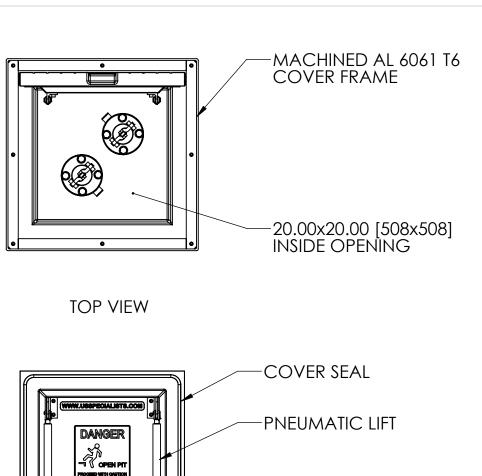

USS, LLC
PHONE: (260) 693-1172 FAX: (260) 693-1178
WEB SITE: WWW.USSPECIALISTS.COM
USS24-20x20-36D

(2)HPVBA(2)[4] 3-VIEW, PLAN, CUT

: 1:14 SIZE: B THE INFORMATION ON THIS DRAWING IS PROPRIETARY AND IS NOT TO BE REVEALED TO THIRD PARTIES WITHOUT WRITTEN CONSENT OF A CORPORATE OFFICER OF USS, LLC.