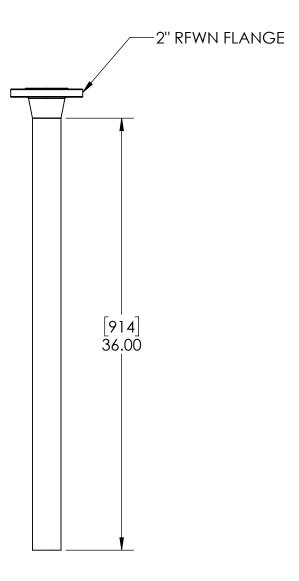

EMPTY PIT: 299 LB [136 KG]

STACK-UP COMPONENTS SHOWN TO SCALE. HOWEVER, CONTRACTOR SHOULD PROTOTYPE AND FIELD TEST FIRST ARTICLE BEFORE FABRICATING REMAINING STACK-UPS.

[MILLIMETERS] INCHES

| APPROVALS    | DATE                               |                                                  |
|--------------|------------------------------------|--------------------------------------------------|
| DRAWN DLL    | 05-16-24                           |                                                  |
| CHECKED DLL  | 05-16-24                           |                                                  |
| APPROVED CDM | 05-16-24                           |                                                  |
| SHEET 3 (    | OF 3                               |                                                  |
|              | DRAWN DLL CHECKED DLL APPROVED CDM | DRAWN DLL 05-16-24 CHECKED DLL 05-16-24 APPROVED |

**USS, LLC**PHONE: (260) 693-1172 FAX: (260) 693-1178
WEB SITE: WWW.USSPECIALISTS.COM USS24-20x20-36D (2)HPVBA(2)[4]

STACK-UP