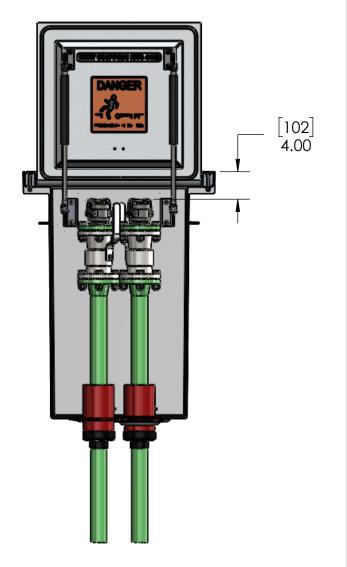

USS, LLC
PHONE: (260) 693-1172 FAX: (260) 693-1178
WEB SITE: WWW.USSPECIALISTS.COM
USS24-20x20-36D

(2)HPVBA(2)[4] 3-VIEW, PLAN, CUT

: 1:14 SIZE: B THE INFORMATION ON THIS DRAWING IS PROPRIETARY AND IS NOT TO BE REVEALED TO THIRD PARTIES WITHOUT WRITTEN CONSENT OF A CORPORATE OFFICER OF USS, LLC.

QUANTITY