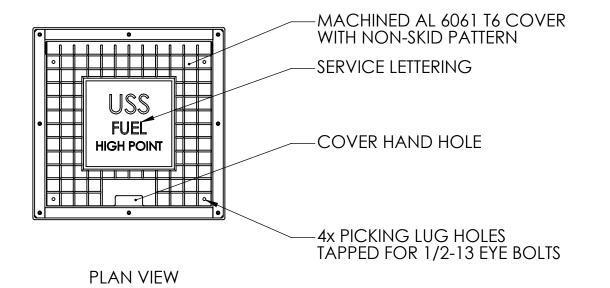

APPROVED
CDM 05-16-24

SHEET 2 OF 3

USS, LLC
PHONE: (260) 693-1172 FAX: (260) 693-1178
WEB SITE: WWW.USSPECIALISTS.COM

USS24-20x20-36D

(2)HPVBA(2)[4] SUBMITTAL

SCALE: 1:10 SIZE: B THE INFORMATION ON THIS DRAWING IS PROPRIETARY AND IS NOT TO BE REVEALED TO THIRD PARTIES WITHOUT WRITTEN CONSENT OF A CORPORATE OFFICER OF USS, LLC.