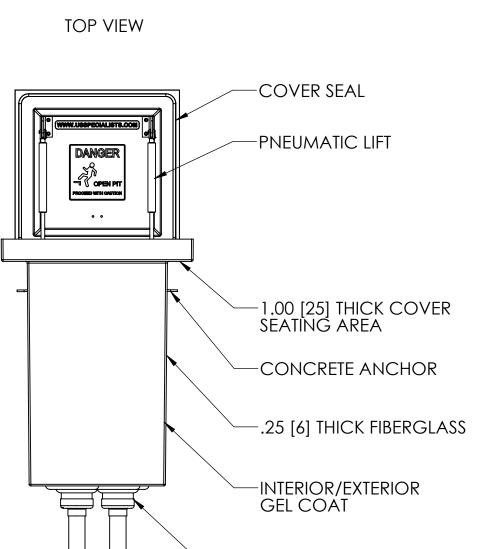

USS, LLC
PHONE: (260) 693-1172 FAX: (260) 693-1178
WEB SITE: WWW.USSPECIALISTS.COM
USS24-20x20-36D

(2)HPVBA(2)[4] 3-VIEW, PLAN, CUT

: 1:14 SIZE: B THE INFORMATION ON THIS DRAWING IS PROPRIETARY AND IS NOT TO BE REVEALED TO THIRD PARTIES WITHOUT WRITTEN CONSENT OF A CORPORATE OFFICER OF USS, LLC.

EMPTY PIT: 299 LB [136 KG]

STACK-UP COMPONENTS SHOWN TO SCALE. HOWEVER, CONTRACTOR SHOULD PROTOTYPE AND FIELD TEST FIRST ARTICLE BEFORE FABRICATING REMAINING STACK-UPS.

[MILLIMETERS] INCHES

| APPROVALS    | DATE                               |                                                  |
|--------------|------------------------------------|--------------------------------------------------|
| DRAWN DLL    | 05-16-24                           |                                                  |
| CHECKED DLL  | 05-16-24                           |                                                  |
| APPROVED CDM | 05-16-24                           |                                                  |
| SHEET 3 (    | OF 3                               |                                                  |
|              | DRAWN DLL CHECKED DLL APPROVED CDM | DRAWN DLL 05-16-24 CHECKED DLL 05-16-24 APPROVED |