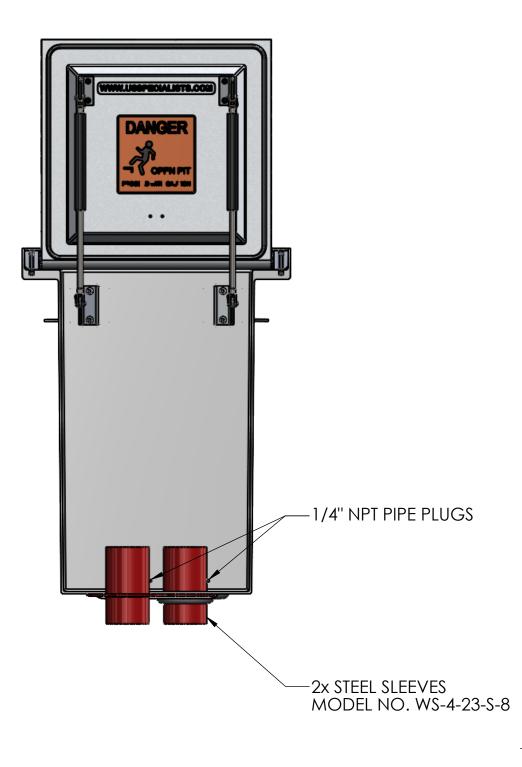

-2x ENCAPSULATED STEEL SLEEVES

FRONT VIEW

FRONT CUT VIEW

INTERNAL COMPONENTS SHOWN FOR REFERENCE. NO INTERNAL COMPONENTS PROVIDED

| APPROV   |
|----------|
| DRAWN DI |
| CHECKED  |
| D        |
| APPROVED |
| С        |
| SHE      |
|          |
| SCALE:   |
|          |

USS, LLC
PHONE: (260) 693-1172 FAX: (260) 693-1178
WEB SITE: WWW.USSPECIALISTS.COM
USS24-20x20-36D

(2)HPVBA(2)[4] 3-VIEW, PLAN, CUT

: 1:14 SIZE: B THE INFORMATION ON THIS DRAWING IS PROPRIETARY AND IS NOT TO BE REVEALED TO THIRD PARTIES WITHOUT WRITTEN CONSENT OF A CORPORATE OFFICER OF USS, LLC.