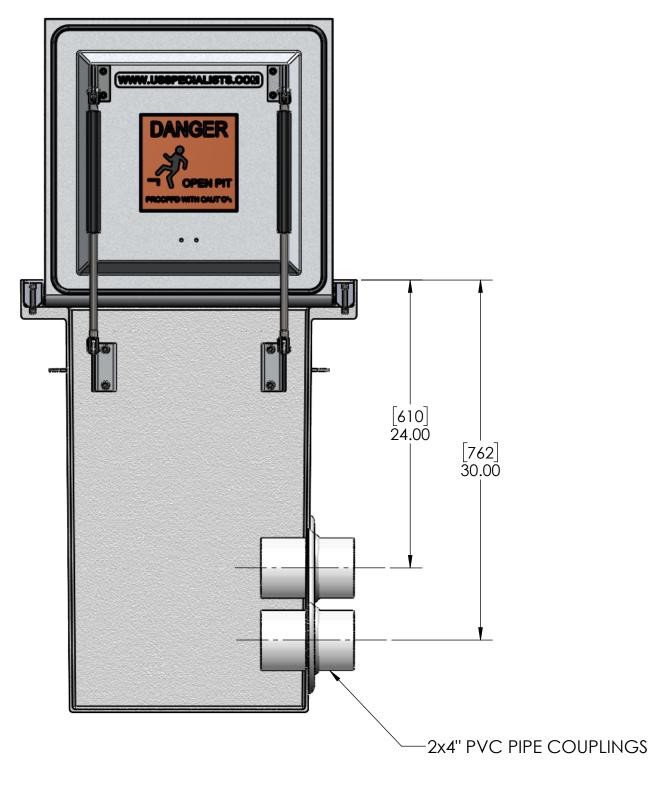

QUANTITY \_\_\_\_

## RELEASE FOR FABRICATION

NAME

SIGNATURE

DATE

COMPANY

[MILLIMETERS] INCHES

|   | APPROVALS    | DATE     |     |
|---|--------------|----------|-----|
|   | DRAWN DLL    | 08-12-24 |     |
| ١ | CHECKED DLL  | 08-12-24 | U   |
|   | APPROVED CDM | 08-12-24 | (2  |
|   | SHEET 2 OF 3 |          | S   |
|   | SCALE: 1:8   | SIZE: B  | THE |

USS, LLC
PHONE: (260) 693-1172 FAX: (260) 693-1178
WEB SITE: WWW.USSPECIALISTS.COM
USS24-20x20-36D

USS24-20x20-36D (2)LDSE[4]

SUBMITTAL

THE INFORMATION ON THIS DRAWING IS PROPRIETARY AND IS NOT TO BE REVEALED TO THIRD PARTIES WITHOUT WRITTEN CONSENT OF A CORPORATE OFFICER OF USS, LLC.