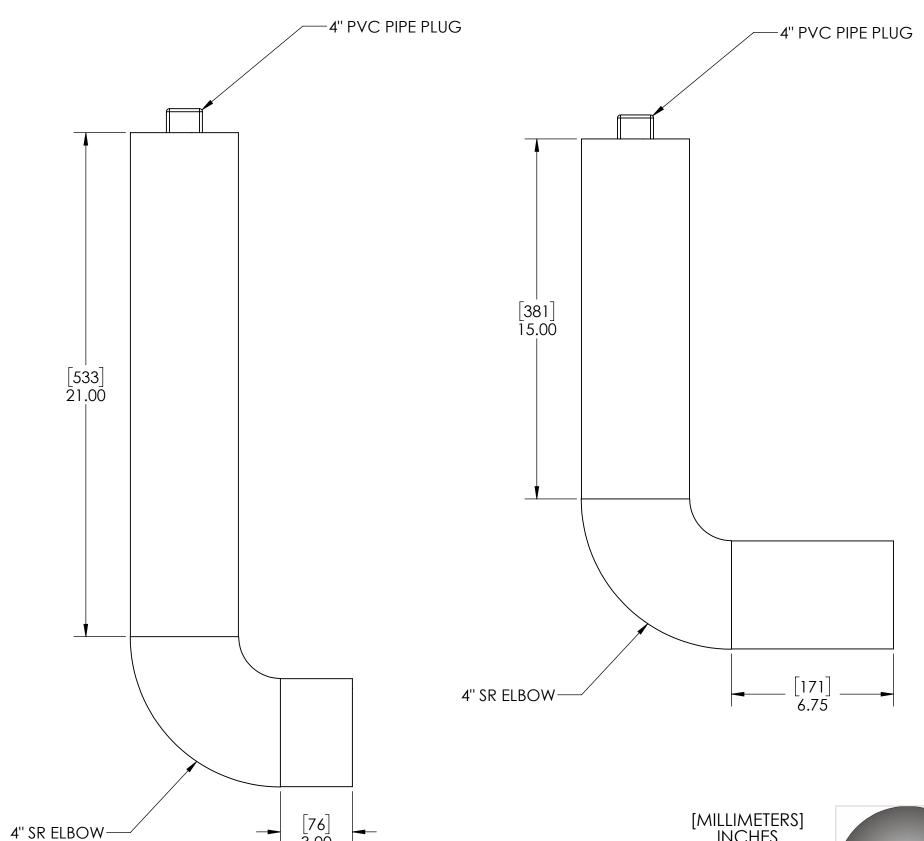

EMPTY PIT: 285 LB [129 KG]

STACK-UP COMPONENTS SHOWN TO SCALE. HOWEVER, CONTRACTOR SHOULD PROTOTYPE AND FIELD TEST FIRST ARTICLE BEFORE FABRICATING REMAINING STACK-UPS.

[MILLIMETERS] INCHES

|                             | API |
|-----------------------------|-----|
|                             | DRA |
|                             | CHE |
|                             | APP |
|                             |     |
| Utility Systems Specialists | SC  |

|   | APPROVALS    | DATE     |       |
|---|--------------|----------|-------|
|   | DRAWN DLL    | 08-12-24 |       |
|   | CHECKED DLL  | 08-12-24 | U     |
|   | APPROVED CDM | 08-12-24 | (2    |
| _ | SHEET 3 OF 3 |          | S     |
|   |              |          | 71.15 |

**USS, LLC**PHONE: (260) 693-1172 FAX: (260) 693-1178
WEB SITE: WWW.USSPECIALISTS.COM USS24-20x20-36D

(2)LDSE[4]

STACK-UP

THE INFORMATION ON THIS DRAWING IS PROPRIETARY AND IS NOT TO BE REVEALED TO THIRD PARTIES WITHOUT WRITTEN CONSENT OF A CORPORATE OFFICER OF USS, LLC.