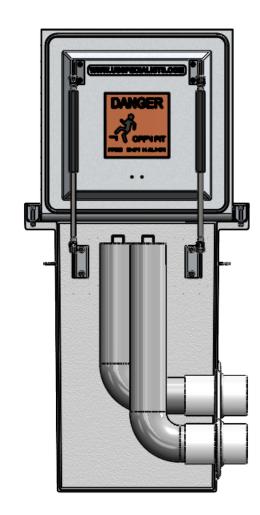

EMPTY PIT: 285 LB [129 KG]

STACK-UP COMPONENTS SHOWN TO SCALE. HOWEVER, CONTRACTOR SHOULD PROTOTYPE AND FIELD TEST FIRST ARTICLE BEFORE FABRICATING REMAINING STACK-UPS.

[MILLIMETERS] INCHES

|                             | API |
|-----------------------------|-----|
|                             | DRA |
|                             | CHE |
|                             | APP |
|                             |     |
| Utility Systems Specialists | SC  |

**USS, LLC**PHONE: (260) 693-1172 FAX: (260) 693-1178
WEB SITE: WWW.USSPECIALISTS.COM USS24-20x20-36D

(2)LDSE[4]

STACK-UP

THE INFORMATION ON THIS DRAWING IS PROPRIETARY AND IS NOT TO BE REVEALED TO THIRD PARTIES WITHOUT WRITTEN CONSENT OF A CORPORATE OFFICER OF USS, LLC.