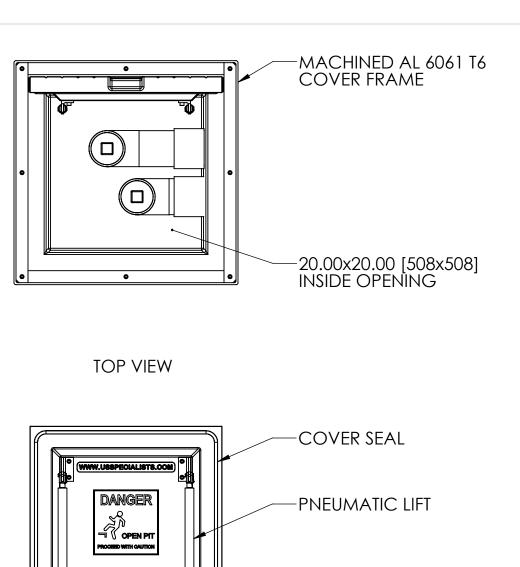

PLAN VIEW

914 36.00 [MILLIMETERS] INCHES [508] 20.00 SIDE VIEW

FRONT CUT VIEW

INTERNAL COMPONENTS SHOWN FOR REFERENCE. NO INTERNAL COMPONENTS PROVIDED

|                             | APP  |
|-----------------------------|------|
|                             | DRAV |
| 1404                        | CHEC |
|                             | APPR |
|                             |      |
| Utility Systems Specialists | SC   |

**USS, LLC**PHONE: (260) 693-1172 FAX: (260) 693-1178
WEB SITE: WWW.USSPECIALISTS.COM

USS24-20x20-36D (2)LDSE[4]

3 VIEW, PLAN, CUT

**FRONT VIEW** 

CALE: 1:12 SIZE: B

THE INFORMATION ON THIS DRAWING IS PROPRIETARY AND IS NOT TO BE REVEALED TO THIRD PARTIES WITHOUT WRITTEN CONSENT OF A CORPORATE OFFICER OF USS, LLC.