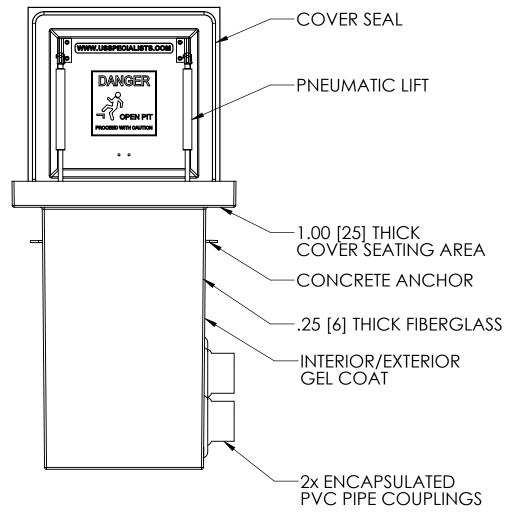

EMPTY PIT: 285 LB [129 KG]

STACK-UP COMPONENTS SHOWN TO SCALE. HOWEVER, CONTRACTOR SHOULD PROTOTYPE AND FIELD TEST FIRST ARTICLE BEFORE FABRICATING REMAINING STACK-UPS.

[MILLIMETERS] INCHES

|                             | API |
|-----------------------------|-----|
|                             | DRA |
|                             | CHE |
|                             | APP |
|                             |     |
| Utility Systems Specialists | SC  |

**USS, LLC**PHONE: (260) 693-1172 FAX: (260) 693-1178
WEB SITE: WWW.USSPECIALISTS.COM USS24-20x20-36D

(2)LDSE[4]

STACK-UP

THE INFORMATION ON THIS DRAWING IS PROPRIETARY AND IS NOT TO BE REVEALED TO THIRD PARTIES WITHOUT WRITTEN CONSENT OF A CORPORATE OFFICER OF USS, LLC.