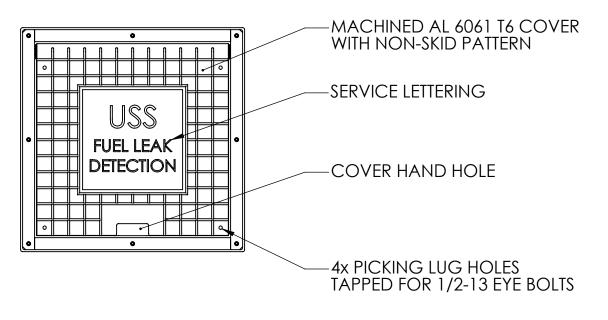

USS, LLC
PHONE: (260) 693-1172 FAX: (260) 693-1178
WEB SITE: WWW.USSPECIALISTS.COM
USS24-20x20-36D

USS24-20x20-36D (2)LDSE[4]

SUBMITTAL

THE INFORMATION ON THIS DRAWING IS PROPRIETARY AND IS NOT TO BE REVEALED TO THIRD PARTIES WITHOUT WRITTEN CONSENT OF A CORPORATE OFFICER OF USS, LLC.