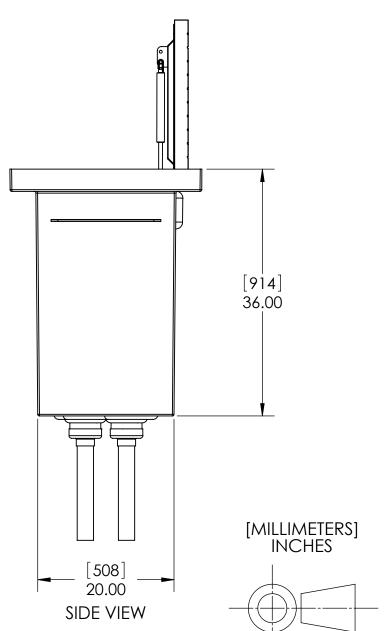

USS, LLC
PHONE: (260) 693-1172 FAX: (260) 693-1178
WEB SITE: WWW.USSPECIALISTS.COM
USS24-20x20-36D

(2)LPDBA(2)[4] 3-VIEW, PLAN, CUT

LE: 1:14 SIZE: B

THE INFORMATION ON THIS DRAWING IS PROPRIETARY AND IS NOT TO BE REVEALED TO THIRD PARTIES WITHOUT WRITTEN CONSENT OF A CORPORATE OFFICER OF USS, LLC.

SCALE: 1:10 SIZE: B THE INFORMATION ON THIS DRAWING IS PROPRIETARY AND IS NOT TO BE REVEALED TO THIRD PARTIES WITHOUT WRITTEN CONSENT OF A CORPORATE OFFICER OF USS, LLC.

[MILLIMETERS] INCHES 3-S-8

EMPTY PIT: 299 LB [136 KG]