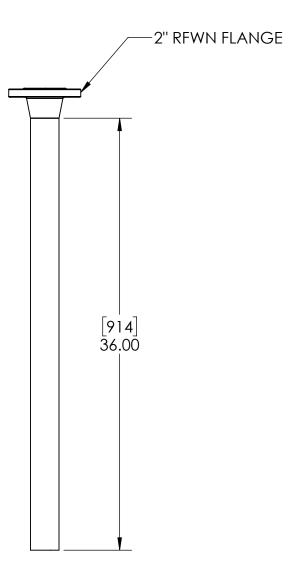

STACK-UP COMPONENTS SHOWN TO SCALE. HOWEVER, CONTRACTOR SHOULD PROTOTYPE AND FIELD TEST FIRST ARTICLE BEFORE FABRICATING REMAINING STACK-UPS.

[MILLIMETERS] INCHES

|   | APPROVALS  | DATE     |  |
|---|------------|----------|--|
|   | DRAWN DI I | 05-16-24 |  |
| ١ | CHECKED    | 03-10-24 |  |
|   | DLL        | 05-16-24 |  |
| ı | APPROVED   | 05 40 04 |  |
| / | CDM        | 05-16-24 |  |
|   | SHEET 3 (  | OF 3     |  |
|   |            |          |  |