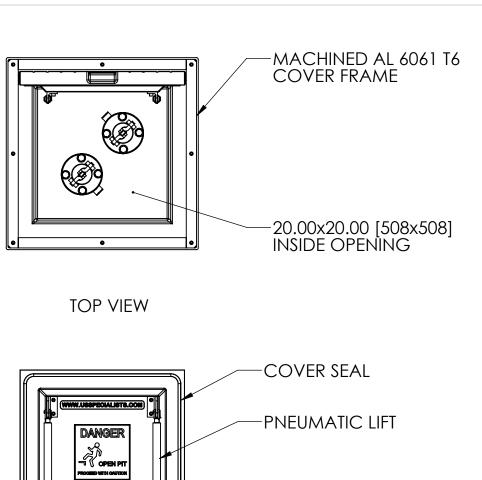

USS, LLC
PHONE: (260) 693-1172 FAX: (260) 693-1178
WEB SITE: WWW.USSPECIALISTS.COM
USS24-20x20-36D

(2)LPDBA(2)[4] 3-VIEW, PLAN, CUT

LE: 1:14 SIZE: B

THE INFORMATION ON THIS DRAWING IS PROPRIETARY AND IS NOT TO BE REVEALED TO THIRD PARTIES WITHOUT WRITTEN CONSENT OF A CORPORATE OFFICER OF USS, LLC.

SCALE: 1:10 SIZE: B THE INFORMATION ON THIS DRAWING IS PROPRIETARY AND IS NOT TO BE REVEALED TO THIRD PARTIES WITHOUT WRITTEN CONSENT OF A CORPORATE OFFICER OF USS, LLC.

[MILLIMETERS] INCHES 3-S-8

EMPTY PIT: 299 LB [136 KG]