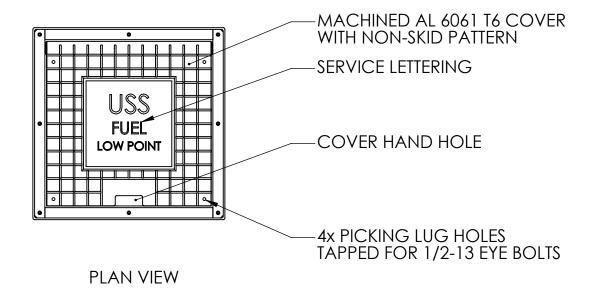

USS, LLC
PHONE: (260) 693-1172 FAX: (260) 693-1178
WEB SITE: WWW.USSPECIALISTS.COM
USS24-20x20-36D

(2)LPDBA(2)[4] 3-VIEW, PLAN, CUT

LE: 1:14 SIZE: B

THE INFORMATION ON THIS DRAWING IS PROPRIETARY AND IS NOT TO BE REVEALED TO THIRD PARTIES WITHOUT WRITTEN CONSENT OF A CORPORATE OFFICER OF USS, LLC.

SCALE: 1:10 SIZE: B THE INFORMATION ON THIS DRAWING IS PROPRIETARY AND IS NOT TO BE REVEALED TO THIRD PARTIES WITHOUT WRITTEN CONSENT OF A CORPORATE OFFICER OF USS, LLC.

[MILLIMETERS] INCHES 3-S-8

EMPTY PIT: 299 LB [136 KG]