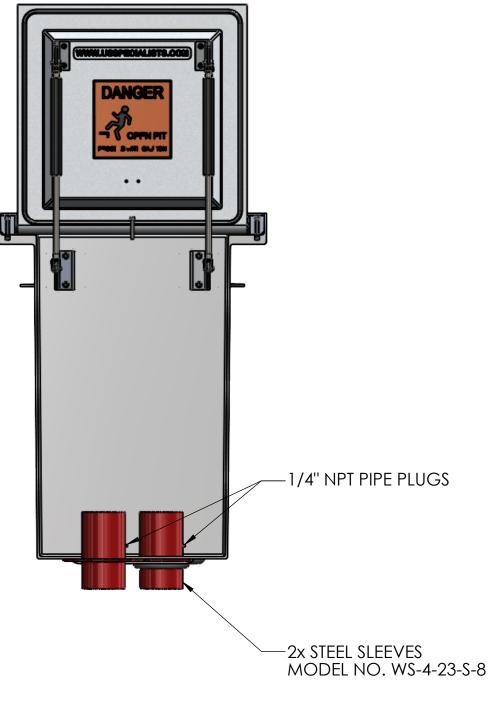

-2x ENCAPSULATED STEEL SLEEVES

FRONT VIEW

FRONT CUT VIEW

INTERNAL COMPONENTS SHOWN FOR REFERENCE. NO INTERNAL COMPONENTS PROVIDED

|                             | APPRO   |
|-----------------------------|---------|
|                             | DRAWN   |
|                             | CHECKED |
|                             | APPROVE |
|                             | SI      |
| Utility Systems Specialists | SCAL    |

SCALE: 1:10 SIZE: B THE INFORMATION ON THIS DRAWING IS PROPRIETARY AND IS NOT TO BE REVEALED TO THIRD PARTIES WITHOUT WRITTEN CONSENT OF A CORPORATE OFFICER OF USS, LLC.

[MILLIMETERS] INCHES 3-S-8

EMPTY PIT: 299 LB [136 KG]