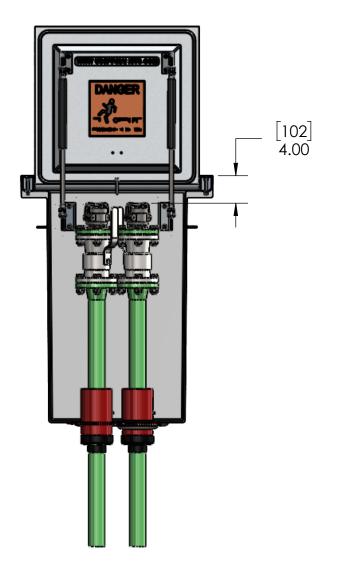

-2x ENCAPSULATED STEEL SLEEVES

FRONT VIEW

FRONT CUT VIEW

INTERNAL COMPONENTS SHOWN FOR REFERENCE. NO INTERNAL COMPONENTS PROVIDED

|                             | APPRO   |
|-----------------------------|---------|
|                             | DRAWN   |
|                             | CHECKED |
|                             | APPROVE |
|                             | SI      |
| Utility Systems Specialists | SCAL    |

USS, LLC
PHONE: (260) 693-1172 FAX: (260) 693-1178
WEB SITE: WWW.USSPECIALISTS.COM
USS24-20x20-36D

(2)LPDBA(2)[4] 3-VIEW, PLAN, CUT

LE: 1:14 SIZE: B

THE INFORMATION ON THIS DRAWING IS PROPRIETARY AND IS NOT TO BE REVEALED TO THIRD PARTIES WITHOUT WRITTEN CONSENT OF A CORPORATE OFFICER OF USS, LLC.