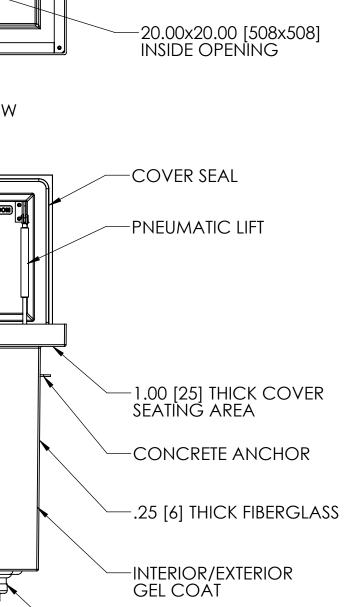

USS, LLC
PHONE: (260) 693-1172 FAX: (260) 693-1178
WEB SITE: WWW.USSPECIALISTS.COM
USS24-20x20-36D

(2)LPDBA(2)[4] 3-VIEW, PLAN, CUT

LE: 1:14 SIZE: B

THE INFORMATION ON THIS DRAWING IS PROPRIETARY AND IS NOT TO BE REVEALED TO THIRD PARTIES WITHOUT WRITTEN CONSENT OF A CORPORATE OFFICER OF USS, LLC.

SCALE: 1:10 SIZE: B THE INFORMATION ON THIS DRAWING IS PROPRIETARY AND IS NOT TO BE REVEALED TO THIRD PARTIES WITHOUT WRITTEN CONSENT OF A CORPORATE OFFICER OF USS, LLC.

[MILLIMETERS] INCHES 3-S-8

EMPTY PIT: 299 LB [136 KG]