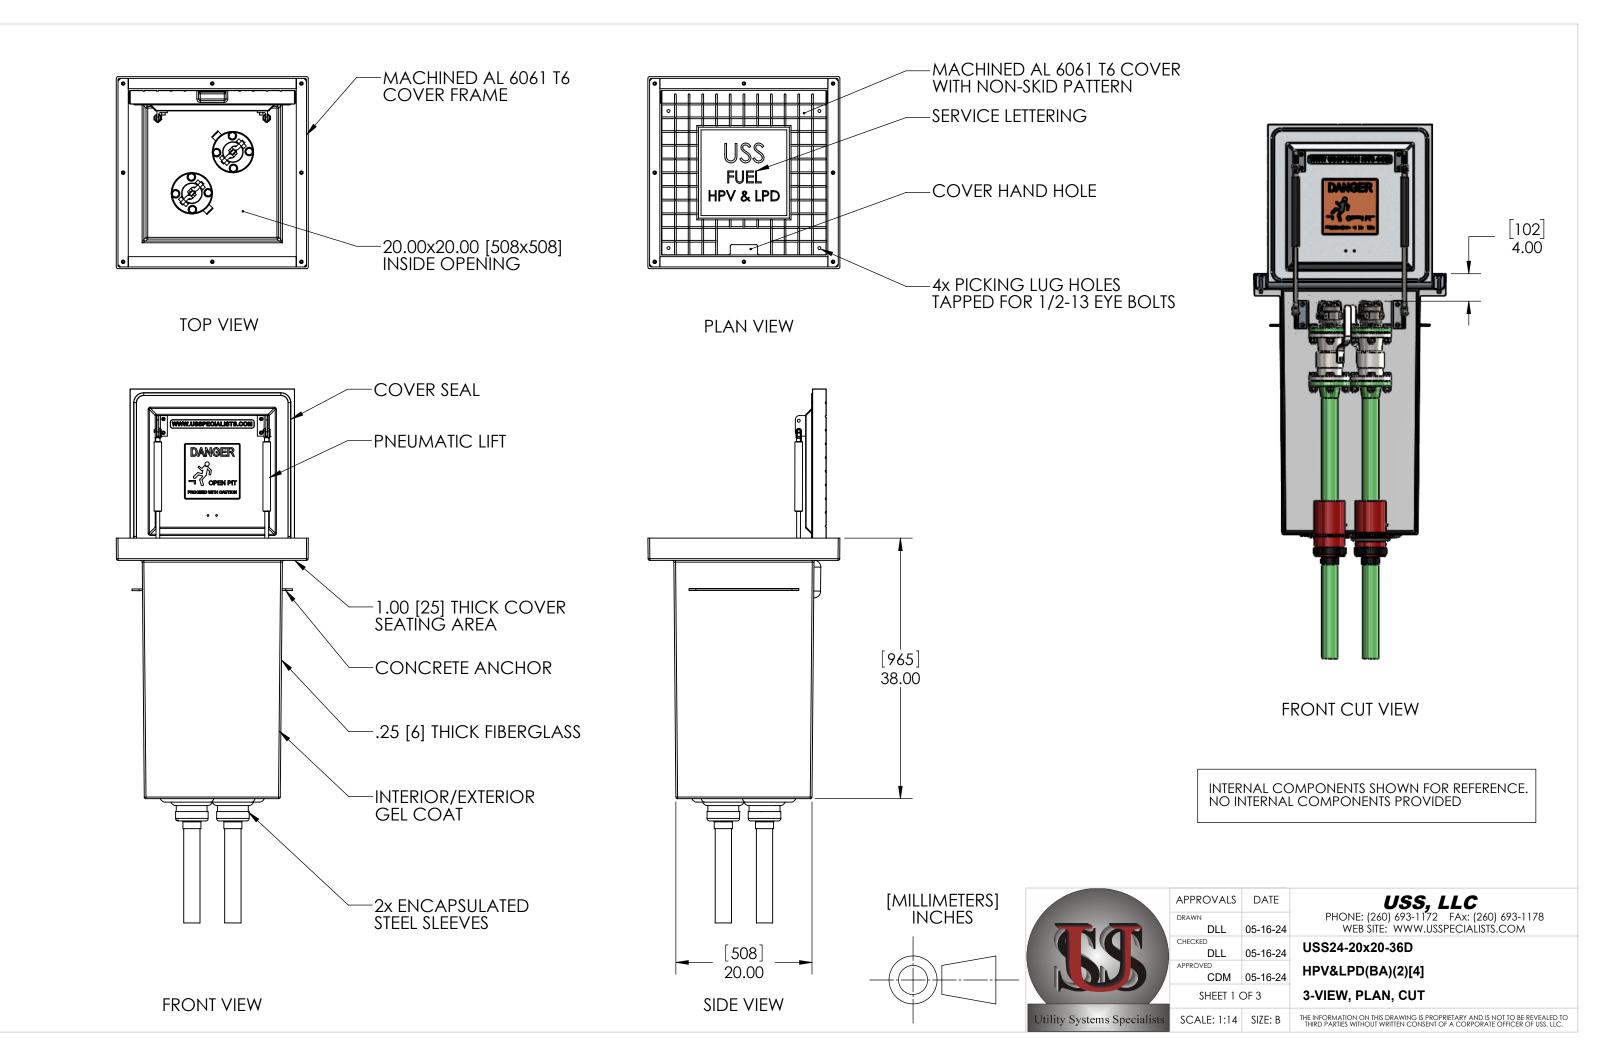

QUANTITY \_\_\_

## RELEASE FOR FABRICATION

NAME

SIGNATURE

DATE

COMPANY

APPROVALS DATE

DRAWN
DLL 05-16-24

CHECKED
DLL 05-16-24

APPROVED
CDM 05-16-24

SHEET 2 OF 3

USS, LLC
PHONE: (260) 693-1172 FAX: (260) 693-1178
WEB SITE: WWW.USSPECIALISTS.COM

USS24-20x20-36D

HPV&LPD(BA)(2)[4]

SUBMITTAL

SCALE: 1:10 SIZE: B THE INFORMATION ON THIS DRAWING IS PROPRIETARY AND IS NOT TO BE REVEALED TO THIRD PARTIES WITHOUT WRITTEN CONSENT OF A CORPORATE OFFICER OF USS, LLC.

[MILLIMETERS] INCHES

/ES /S-4-23-S-8

EMPTY PIT: 302 LB [136 KG]

STACK-UP COMPONENTS SHOWN TO SCALE. HOWEVER, CONTRACTOR SHOULD PROTOTYPE AND FIELD TEST FIRST ARTICLE BEFORE FABRICATING REMAINING STACK-UPS.