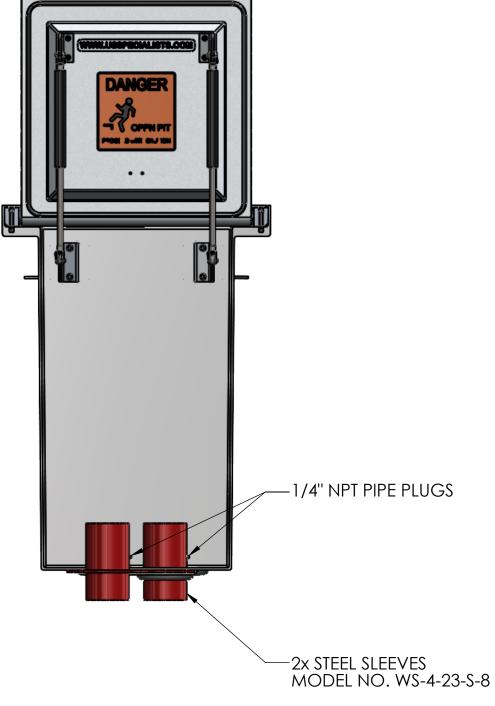

[MILLIMETERS] INCHES

/ES /S-4-23-S-8

EMPTY PIT: 302 LB [136 KG]

STACK-UP COMPONENTS SHOWN TO SCALE. HOWEVER, CONTRACTOR SHOULD PROTOTYPE AND FIELD TEST FIRST ARTICLE BEFORE FABRICATING REMAINING STACK-UPS.