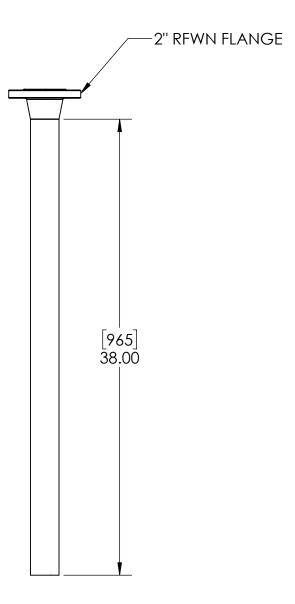

[MILLIMETERS] INCHES

/ES /S-4-23-S-8

EMPTY PIT: 302 LB [136 KG]

STACK-UP COMPONENTS SHOWN TO SCALE. HOWEVER, CONTRACTOR SHOULD PROTOTYPE AND FIELD TEST FIRST ARTICLE BEFORE FABRICATING REMAINING STACK-UPS.