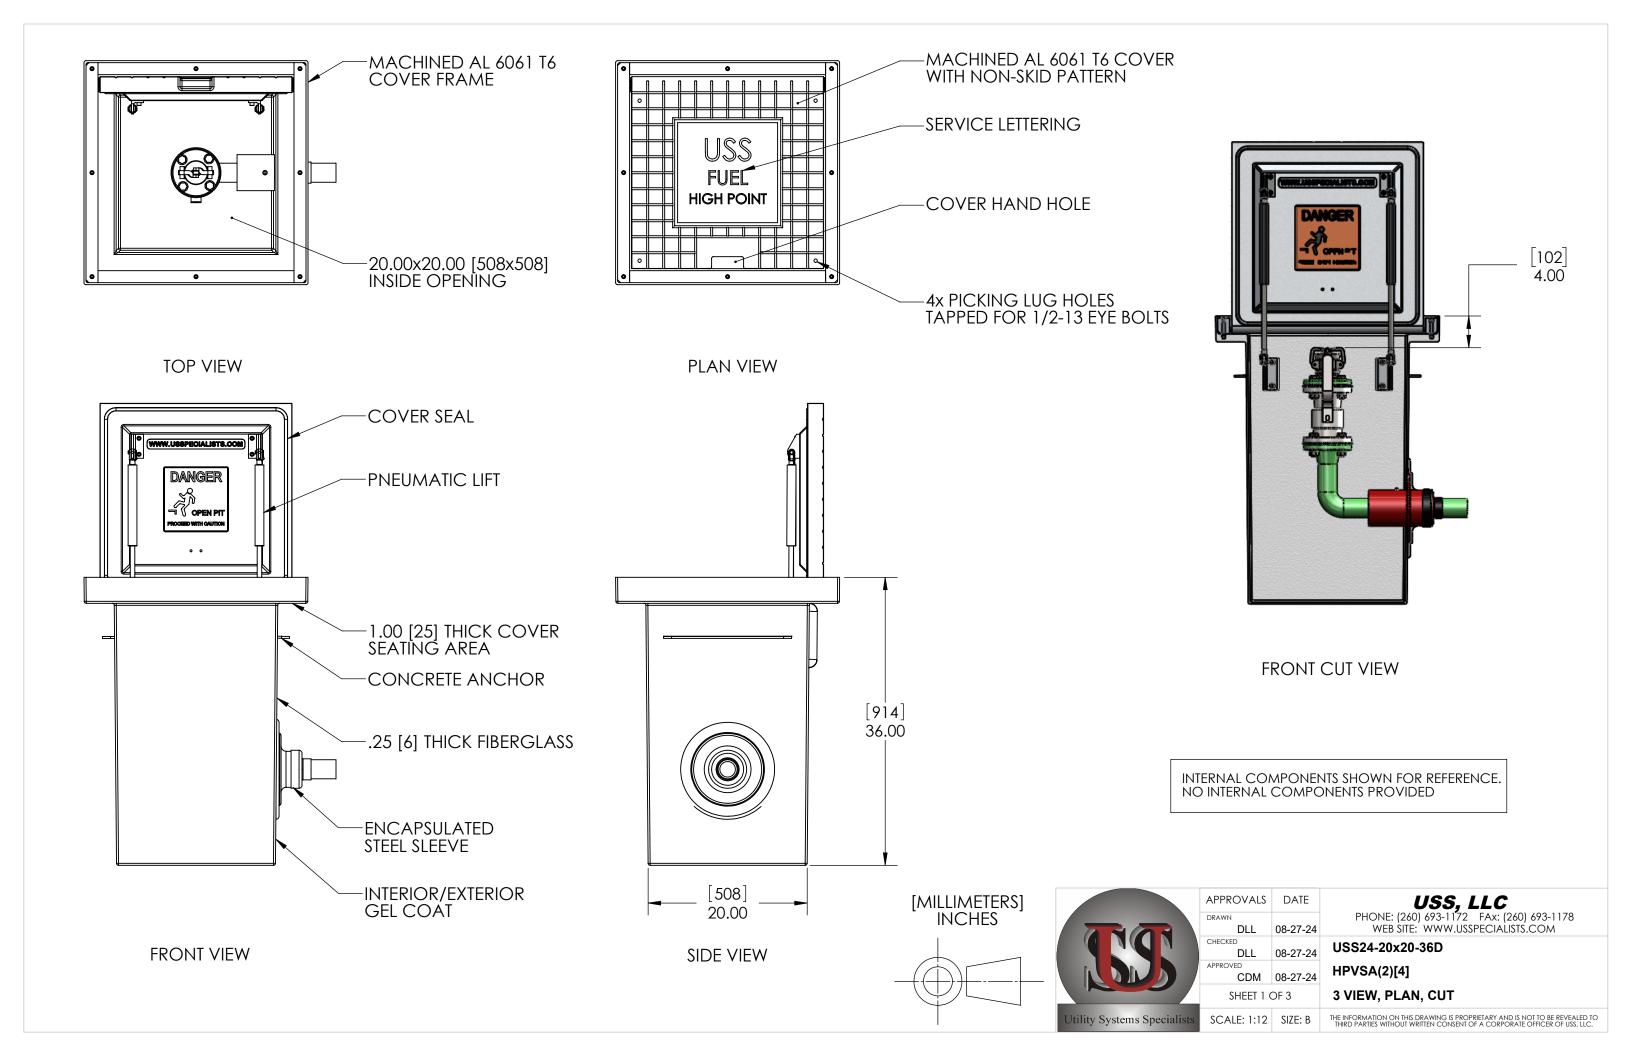

QUANTITY \_\_\_\_

## RELEASE FOR FABRICATION

NAME

SIGNATURE

COMPANY

[MILLIMETERS] INCHES

| DATE         |          |  |
|--------------|----------|--|
| APPROVALS    | DATE     |  |
| DRAWN DLL    | 08-27-24 |  |
| CHECKED DLL  | 08-27-24 |  |
| APPROVED CDM | 08-27-24 |  |
| SHEET 2 OF 3 |          |  |
|              |          |  |

USS, LLC
PHONE: (260) 693-1172 FAX: (260) 693-1178
WEB SITE: WWW.USSPECIALISTS.COM

JSS24-20x20-36D

USS24-20x20-36D HPVSA(2)[4]

SCALE: 1:8 SIZE: B THE INFORMATION ON THIS DRAWING IS PROPRIETARY AND IS THIRD PARTIES WITHOUT WRITTEN CONSENT OF A CORPORAT