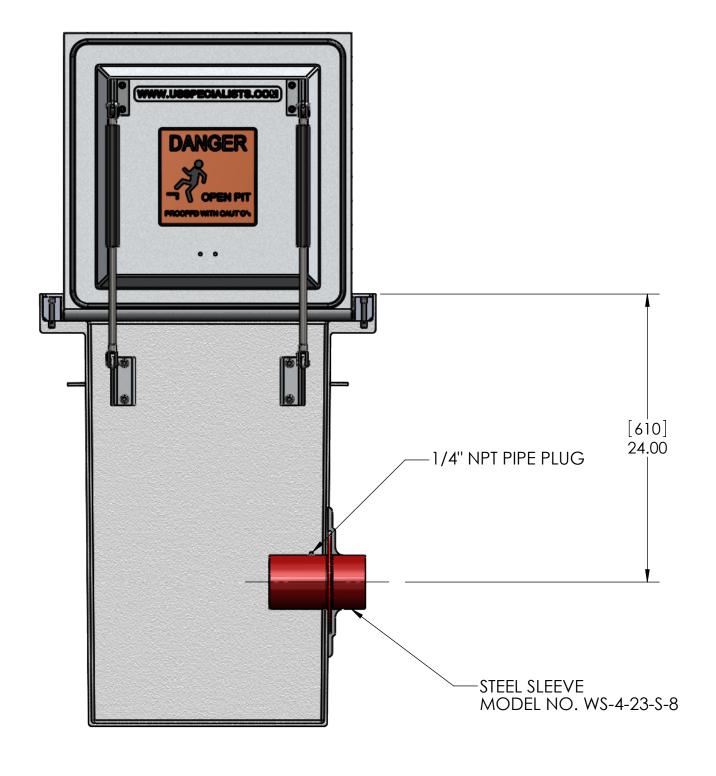

## RELEASE FOR FABRICATION

NAME

SIGNATURE

COMPANY

[MILLIMETERS] INCHES

| DATE         |          |  |
|--------------|----------|--|
| APPROVALS    | DATE     |  |
| DRAWN DLL    | 08-27-24 |  |
| CHECKED DLL  | 08-27-24 |  |
| APPROVED CDM | 08-27-24 |  |
| SHEET 2 OF 3 |          |  |
|              |          |  |

USS, LLC
PHONE: (260) 693-1172 FAX: (260) 693-1178
WEB SITE: WWW.USSPECIALISTS.COM

JSS24-20x20-36D

USS24-20x20-36D HPVSA(2)[4]

SCALE: 1:8 SIZE: B THE INFORMATION ON THIS DRAWING IS PROPRIETARY AND IS THIRD PARTIES WITHOUT WRITTEN CONSENT OF A CORPORAT