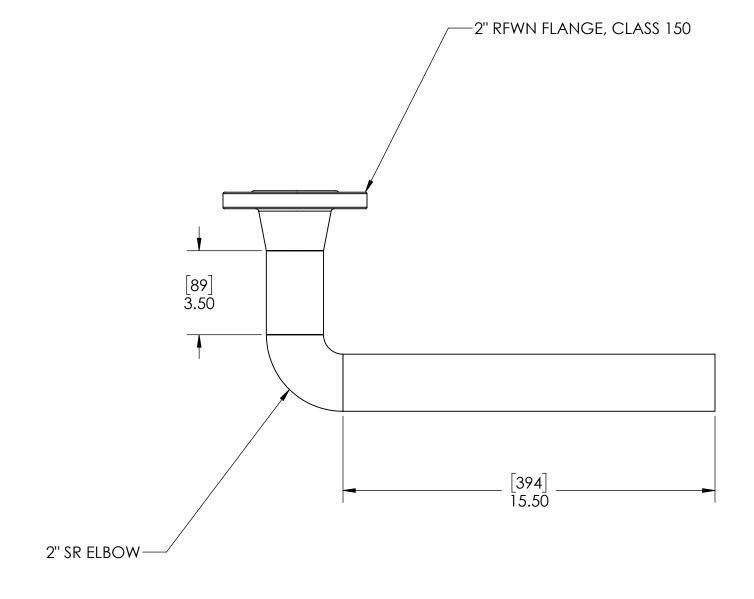

EMPTY PIT: 293 LB [133 KG]

STACK-UP COMPONENTS SHOWN TO SCALE. HOWEVER, CONTRACTOR SHOULD PROTOTYPE AND FIELD TEST FIRST ARTICLE BEFORE FABRICATING REMAINING STACK-UPS.

|   | APPROVALS    | DATE     |   |
|---|--------------|----------|---|
|   | DRAWN DLL    | 08-27-24 |   |
|   | CHECKED DLL  | 08-27-24 | ι |
|   | APPROVED CDM | 08-27-24 | ŀ |
| 7 | SHEET 3 OF 3 |          | 5 |
|   |              |          |   |

USS, LLC
PHONE: (260) 693-1172 FAX: (260) 693-1178
WEB SITE: WWW.USSPECIALISTS.COM
USS24-20x20-36D

HPVSA(2)[4] STACK-UP

SCALE: 1:4 SIZE: B THE INFORMATION ON THIS DRAWING IS PROPRIETARY AND IS NOT TO BE REVEALED TO THIRD PARTIES WITHOUT WRITTEN CONSENT OF A CORPORATE OFFICER OF USS, LLC.