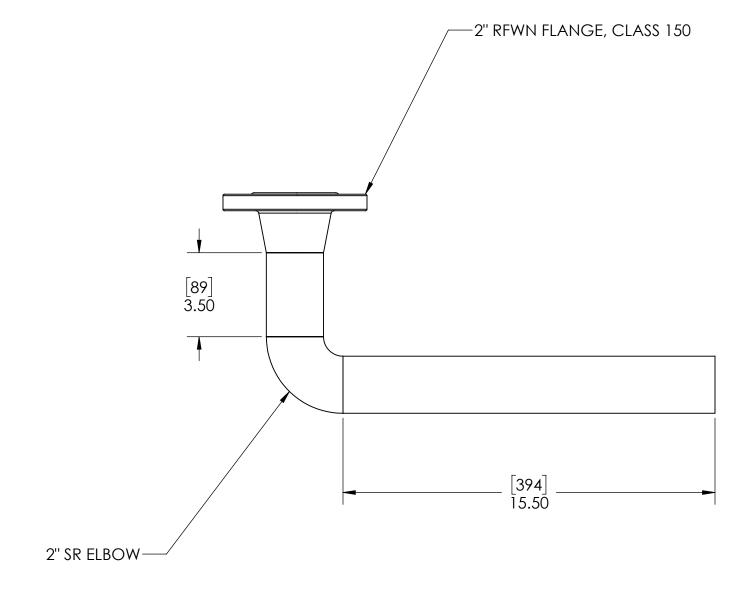

EMPTY PIT: 293 LB [133 KG]

STACK-UP COMPONENTS SHOWN TO SCALE. HOWEVER, CONTRACTOR SHOULD PROTOTYPE AND FIELD TEST FIRST ARTICLE BEFORE FABRICATING REMAINING STACK-UPS.

|   | APPROVALS    | DATE     |    |
|---|--------------|----------|----|
|   | DRAWN        |          |    |
|   | DLL          | 08-12-24 |    |
|   | CHECKED      |          | ı  |
|   | DLL          | 08-12-24 | ١, |
|   | APPROVED     |          | ı  |
|   | CDM          | 08-12-24 | ٠  |
|   | SHEET 3 OF 3 |          | ,  |
| _ |              |          |    |

**USS, LLC**PHONE: (260) 693-1172 FAX: (260) 693-1178
WEB SITE: WWW.USSPECIALISTS.COM USS24-20x20-36D

LPDSE(2)[4]

STACK-UP SCALE: 1:4 SIZE: B THE INFORMATION ON THIS DRAWING IS PROPRIETARY AND IS NOT TO BE REVEALED TO THIRD PARTIES WITHOUT WRITTEN CONSENT OF A CORPORATE OFFICER OF USS, LLC.