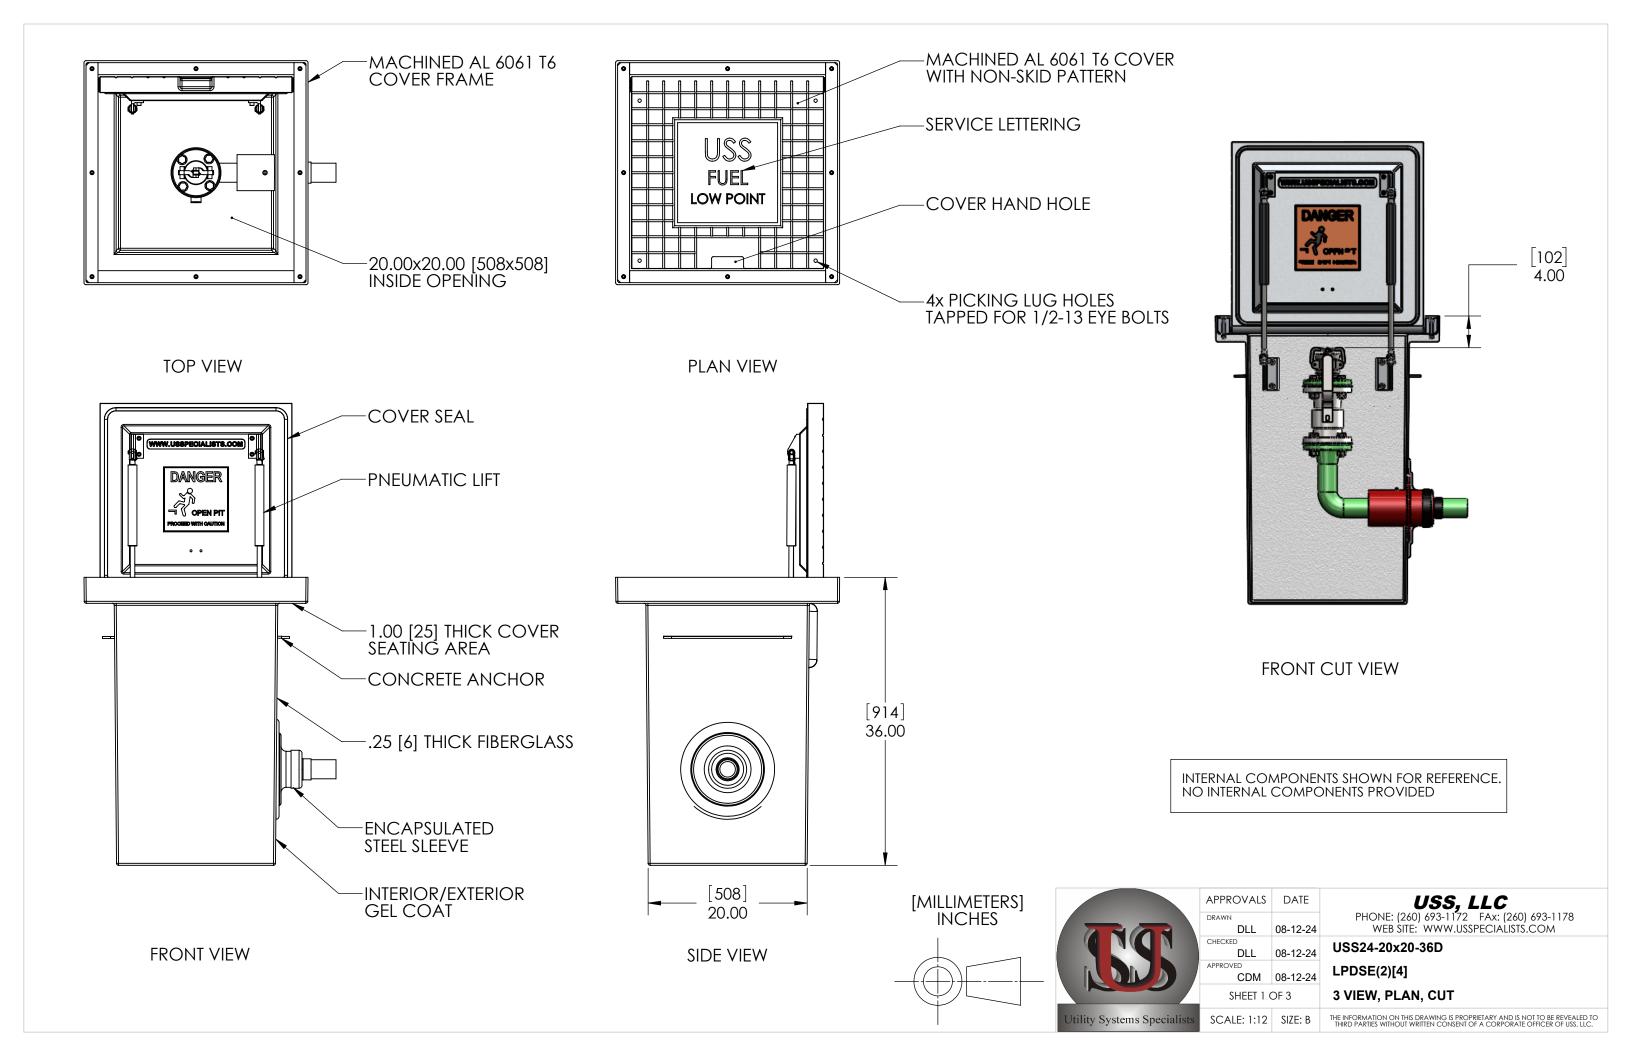

QUANTITY

## RELEASE FOR FABRICATION

NAME

SIGNATURE

COMPANY

[MILLIMETERS] INCHES

tility Systems Specialist

APPROVALS DATE DLL 08-12-24 CHECKED DLL CDM 08-12-24 SHEET 2 OF 3

DATE

**USS, LLC**PHONE: (260) 693-1172 FAX: (260) 693-1178
WEB SITE: WWW.USSPECIALISTS.COM

USS24-20x20-36D

LPDSE(2)[4] **SUBMITTAL** 

THE INFORMATION ON THIS DRAWING IS PROPRIETARY AND IS NOT TO BE REVEALED TO THIRD PARTIES WITHOUT WRITTEN CONSENT OF A CORPORATE OFFICER OF USS, LLC. SCALE: 1:8 SIZE: B