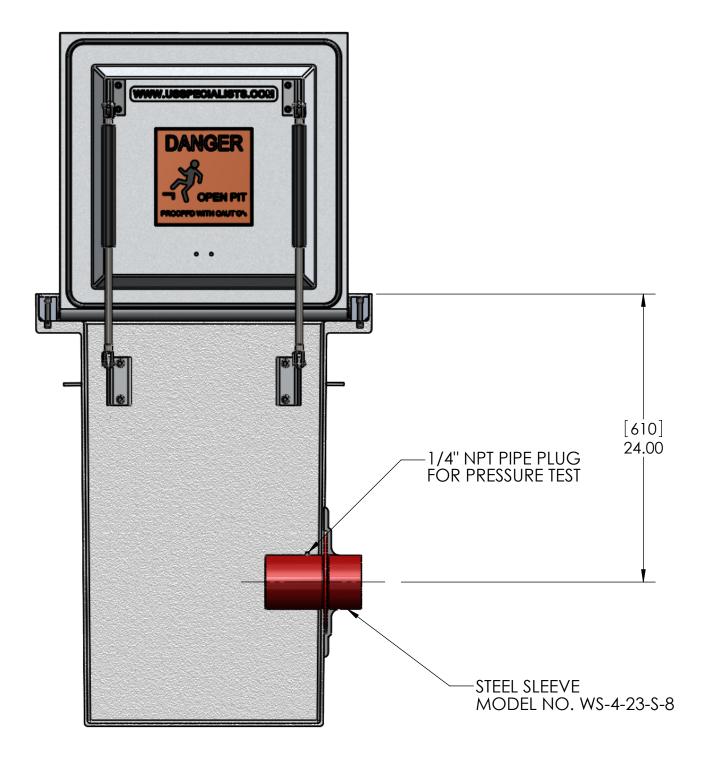

EMPTY PIT: 293 LB [133 KG]

STACK-UP COMPONENTS SHOWN TO SCALE. HOWEVER, CONTRACTOR SHOULD PROTOTYPE AND FIELD TEST FIRST ARTICLE BEFORE FABRICATING REMAINING STACK-UPS.

|   | APPROVALS    | DATE     |    |
|---|--------------|----------|----|
|   | DRAWN        |          |    |
|   | DLL          | 08-12-24 |    |
|   | CHECKED      |          | ı  |
|   | DLL          | 08-12-24 | ١, |
|   | APPROVED     |          | ı  |
|   | CDM          | 08-12-24 | ٠  |
|   | SHEET 3 OF 3 |          | ,  |
| _ |              |          |    |

**USS, LLC**PHONE: (260) 693-1172 FAX: (260) 693-1178
WEB SITE: WWW.USSPECIALISTS.COM USS24-20x20-36D

LPDSE(2)[4]

STACK-UP SCALE: 1:4 SIZE: B THE INFORMATION ON THIS DRAWING IS PROPRIETARY AND IS NOT TO BE REVEALED TO THIRD PARTIES WITHOUT WRITTEN CONSENT OF A CORPORATE OFFICER OF USS, LLC.