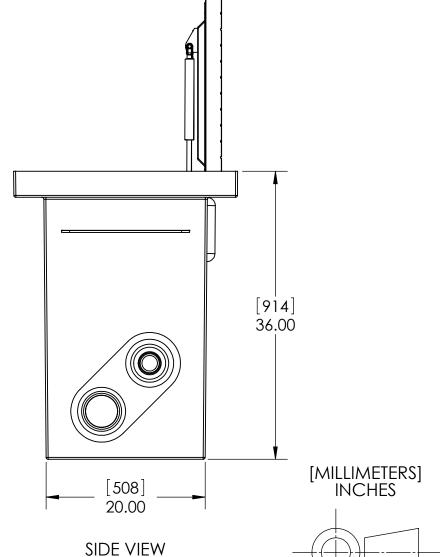

PLAN VIEW

FRONT CUT VIEW

INTERNAL COMPONENTS SHOWN FOR REFERENCE. NO INTERNAL COMPONENTS PROVIDED

|   | APPROVALS    | DATE     |   |  |
|---|--------------|----------|---|--|
|   | DRAWN        |          |   |  |
|   | DLL          | 08-15-24 |   |  |
|   | CHECKED      |          |   |  |
| ۱ | DLL          | 08-15-24 | · |  |
| 1 | APPROVED     |          |   |  |
|   | CDM          | 08-15-24 |   |  |
|   | SHEET 1 OF 3 |          |   |  |
|   | SHEEL LOLD   |          |   |  |

**USS, LLC**PHONE: (260) 693-1172 FAX: (260) 693-1178
WEB SITE: WWW.USSPECIALISTS.COM

USS24-20x20-36D

LPDSE(2)[4]&LDSE[4] 3 VIEW, PLAN, CUT

**FRONT VIEW** 

THE INFORMATION ON THIS DRAWING IS PROPRIETARY AND IS NOT TO BE REVEALED TO THIRD PARTIES WITHOUT WRITTEN CONSENT OF A CORPORATE OFFICER OF USS, LLC.