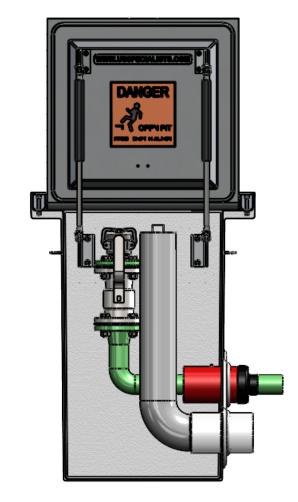

PLAN VIEW



FRONT CUT VIEW

INTERNAL COMPONENTS SHOWN FOR REFERENCE. NO INTERNAL COMPONENTS PROVIDED



|   | APPROVALS    | DATE     |   |  |
|---|--------------|----------|---|--|
|   | DRAWN        |          |   |  |
|   | DLL          | 08-15-24 |   |  |
|   | CHECKED      |          |   |  |
| ۱ | DLL          | 08-15-24 | · |  |
| 1 | APPROVED     |          |   |  |
|   | CDM          | 08-15-24 |   |  |
|   | SHEET 1 OF 3 |          |   |  |
|   | SHEEL LOLD   |          |   |  |

**USS, LLC**PHONE: (260) 693-1172 FAX: (260) 693-1178
WEB SITE: WWW.USSPECIALISTS.COM

USS24-20x20-36D

LPDSE(2)[4]&LDSE[4] 3 VIEW, PLAN, CUT

**FRONT VIEW** 

THE INFORMATION ON THIS DRAWING IS PROPRIETARY AND IS NOT TO BE REVEALED TO THIRD PARTIES WITHOUT WRITTEN CONSENT OF A CORPORATE OFFICER O