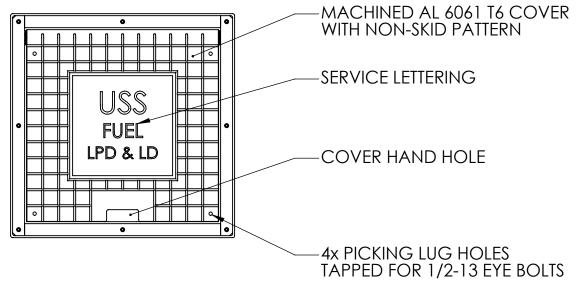

**USS, LLC**PHONE: (260) 693-1172 FAX: (260) 693-1178
WEB SITE: WWW.USSPECIALISTS.COM

USS24-20x20-36D

LPDSE(2)[4]&LDSE[4] 3 VIEW, PLAN, CUT

**FRONT VIEW** 

THE INFORMATION ON THIS DRAWING IS PROPRIETARY AND IS NOT TO BE REVEALED TO THIRD PARTIES WITHOUT WRITTEN CONSENT OF A CORPORATE OFFICER OF USS, LLC.