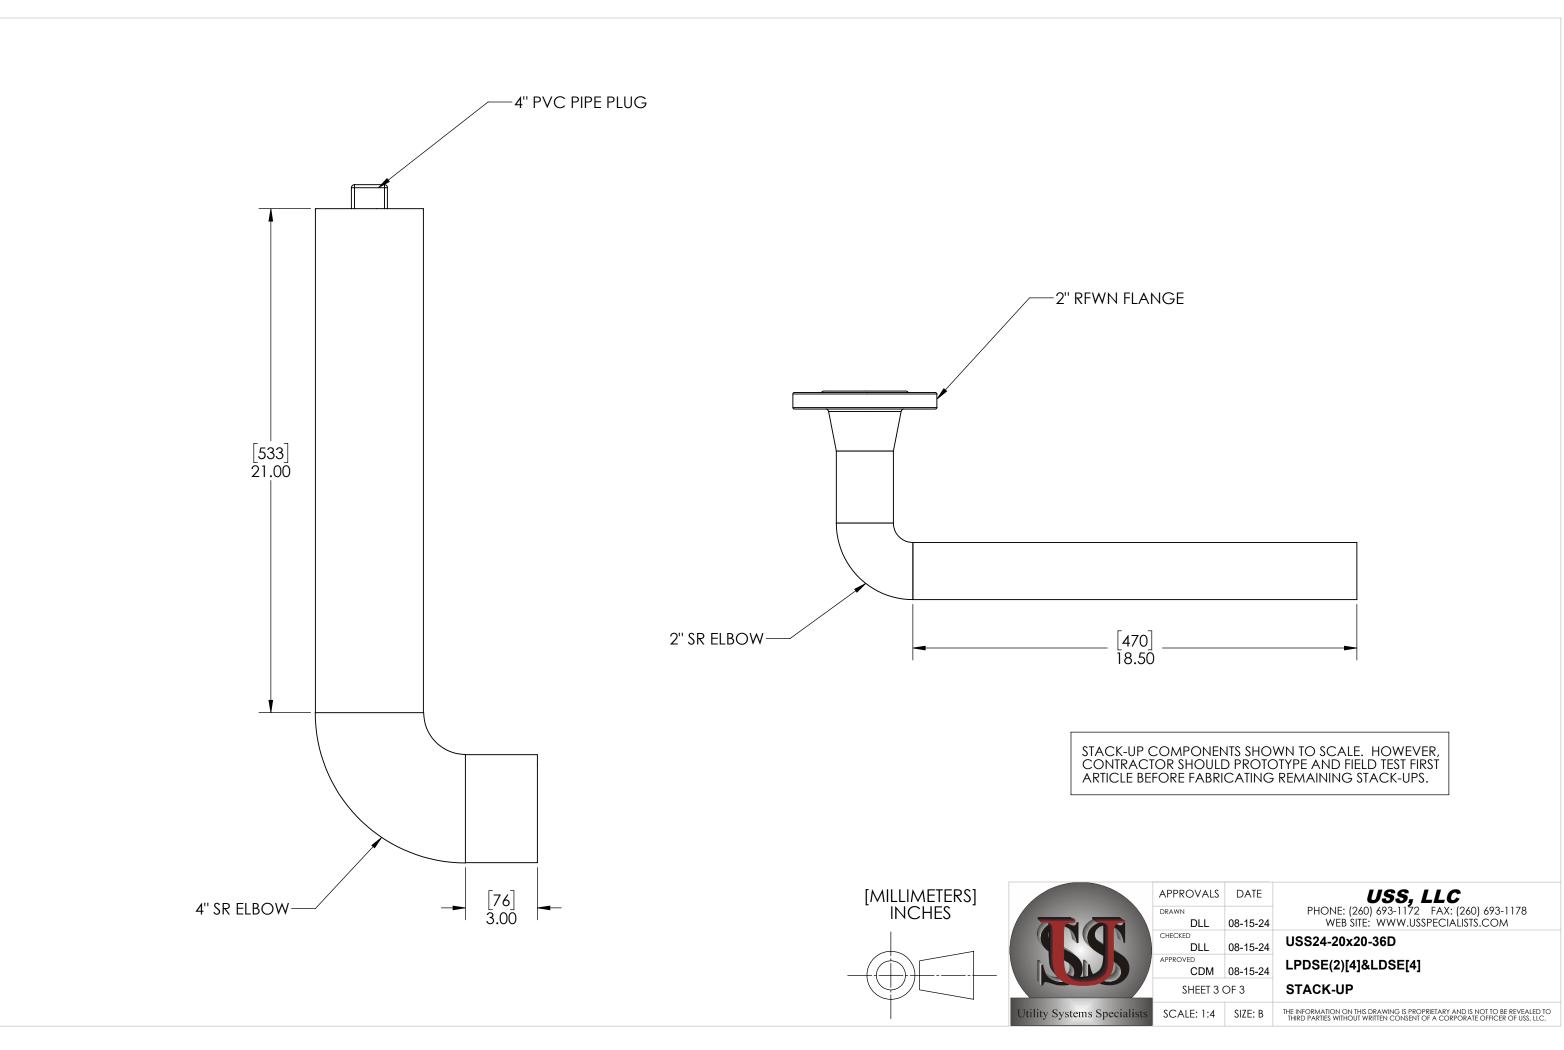

## RELEASE FOR FABRICATION

NAME

SIGNATURE

[MILLIMETERS] INCHES

|                             | DATE             |          | COMPANY                                                                                                                                               |
|-----------------------------|------------------|----------|-------------------------------------------------------------------------------------------------------------------------------------------------------|
| TT                          | APPROVALS        | DATE     | <b>USS, LLC</b> PHONE: (260) 693-1172 FAX: (260) 693-1178                                                                                             |
|                             | drawn <b>DLL</b> | 08-15-24 | PHONE: (260) 693-1172                                                                                                                                 |
|                             | CHECKED DLL      | 08-15-24 | USS24-20x20-36D                                                                                                                                       |
|                             | APPROVED CDM     | 08-15-24 | LPDSE(2)[4]&LDSE[4]                                                                                                                                   |
|                             | SHEET 2 OF 3     |          | SUBMITTAL                                                                                                                                             |
| Itility Systems Specialists | SCALE: 1:8       | SIZE: B  | THE INFORMATION ON THIS DRAWING IS PROPRIETARY AND IS NOT TO BE REVEALED TO THIRD PARTIES WITHOUT WRITTEN CONSENT OF A CORPORATE OFFICER OF USS, LLC. |