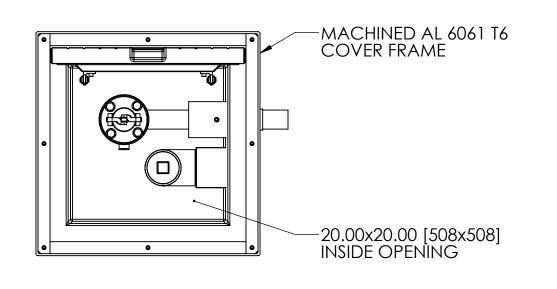

PLAN VIEW

FRONT CUT VIEW

INTERNAL COMPONENTS SHOWN FOR REFERENCE. NO INTERNAL COMPONENTS PROVIDED

|   | APPROVALS    | DATE     |   |  |
|---|--------------|----------|---|--|
|   | DRAWN        |          |   |  |
|   | DLL          | 08-15-24 |   |  |
|   | CHECKED      |          |   |  |
| ۱ | DLL          | 08-15-24 | · |  |
| 1 | APPROVED     |          |   |  |
|   | CDM          | 08-15-24 |   |  |
|   | SHEET 1 OF 3 |          |   |  |
|   | SHEEL LOLD   |          |   |  |

**USS, LLC**PHONE: (260) 693-1172 FAX: (260) 693-1178
WEB SITE: WWW.USSPECIALISTS.COM

USS24-20x20-36D

LPDSE(2)[4]&LDSE[4] 3 VIEW, PLAN, CUT

**FRONT VIEW** 

THE INFORMATION ON THIS DRAWING IS PROPRIETARY AND IS NOT TO BE REVEALED TO THIRD PARTIES WITHOUT WRITTEN CONSENT OF A CORPORATE OFFICER OF USS, LLC.