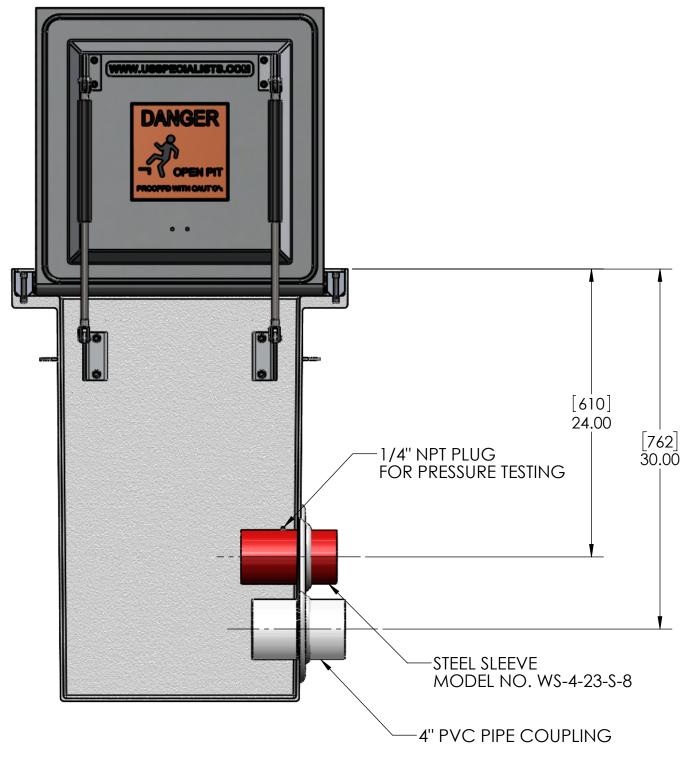

QUANTITY

## RELEASE FOR FABRICATION

NAME

SIGNATURE

[MILLIMETERS] INCHES

|                             | DATE             |          | COMPANY                                                                                                                                               |
|-----------------------------|------------------|----------|-------------------------------------------------------------------------------------------------------------------------------------------------------|
| TT                          | APPROVALS        | DATE     | <b>USS, LLC</b> PHONE: (260) 693-1172 FAX: (260) 693-1178                                                                                             |
|                             | drawn <b>DLL</b> | 08-15-24 | PHONE: (260) 693-1172                                                                                                                                 |
|                             | CHECKED DLL      | 08-15-24 | USS24-20x20-36D                                                                                                                                       |
|                             | APPROVED CDM     | 08-15-24 | LPDSE(2)[4]&LDSE[4]                                                                                                                                   |
|                             | SHEET 2 OF 3     |          | SUBMITTAL                                                                                                                                             |
| Itility Systems Specialists | SCALE: 1:8       | SIZE: B  | THE INFORMATION ON THIS DRAWING IS PROPRIETARY AND IS NOT TO BE REVEALED TO THIRD PARTIES WITHOUT WRITTEN CONSENT OF A CORPORATE OFFICER OF USS, LLC. |