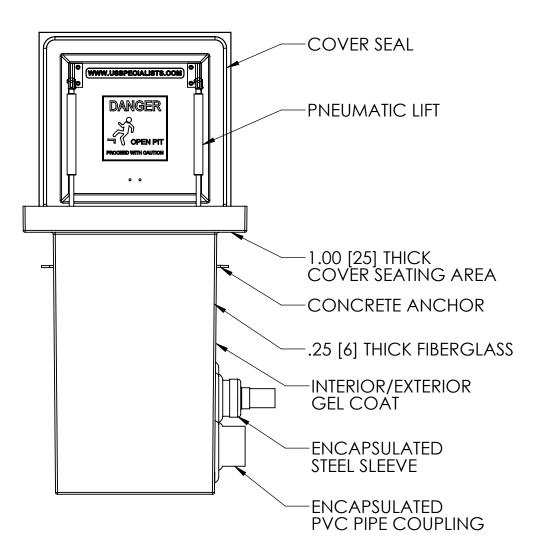

PLAN VIEW



FRONT CUT VIEW

INTERNAL COMPONENTS SHOWN FOR REFERENCE. NO INTERNAL COMPONENTS PROVIDED



|   | APPROVALS    | DATE     |   |  |
|---|--------------|----------|---|--|
|   | DRAWN        |          |   |  |
|   | DLL          | 08-15-24 |   |  |
|   | CHECKED      |          |   |  |
| ۱ | DLL          | 08-15-24 | · |  |
| 1 | APPROVED     |          |   |  |
|   | CDM          | 08-15-24 |   |  |
|   | SHEET 1 OF 3 |          |   |  |
|   | SHEEL LOLD   |          |   |  |

**USS, LLC**PHONE: (260) 693-1172 FAX: (260) 693-1178
WEB SITE: WWW.USSPECIALISTS.COM

USS24-20x20-36D

LPDSE(2)[4]&LDSE[4] 3 VIEW, PLAN, CUT

**FRONT VIEW** 

THE INFORMATION ON THIS DRAWING IS PROPRIETARY AND IS NOT TO BE REVEALED TO THIRD PARTIES WITHOUT WRITTEN CONSENT OF A CORPORATE OFFICER OF US