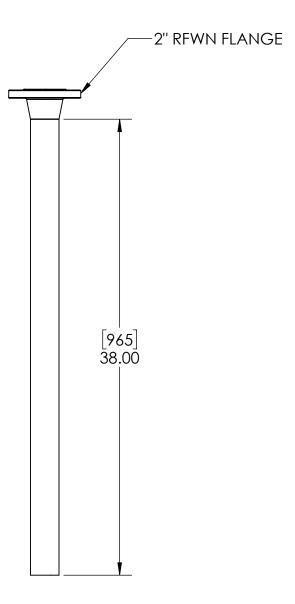

[MILLIMETERS] INCHES

EMPTY PIT: 302 LB [137 KG]

STACK-UP COMPONENTS SHOWN TO SCALE. HOWEVER, CONTRACTOR SHOULD PROTOTYPE AND FIELD TEST FIRST ARTICLE BEFORE FABRICATING REMAINING STACK-UPS.

[MILLIMETERS] INCHES