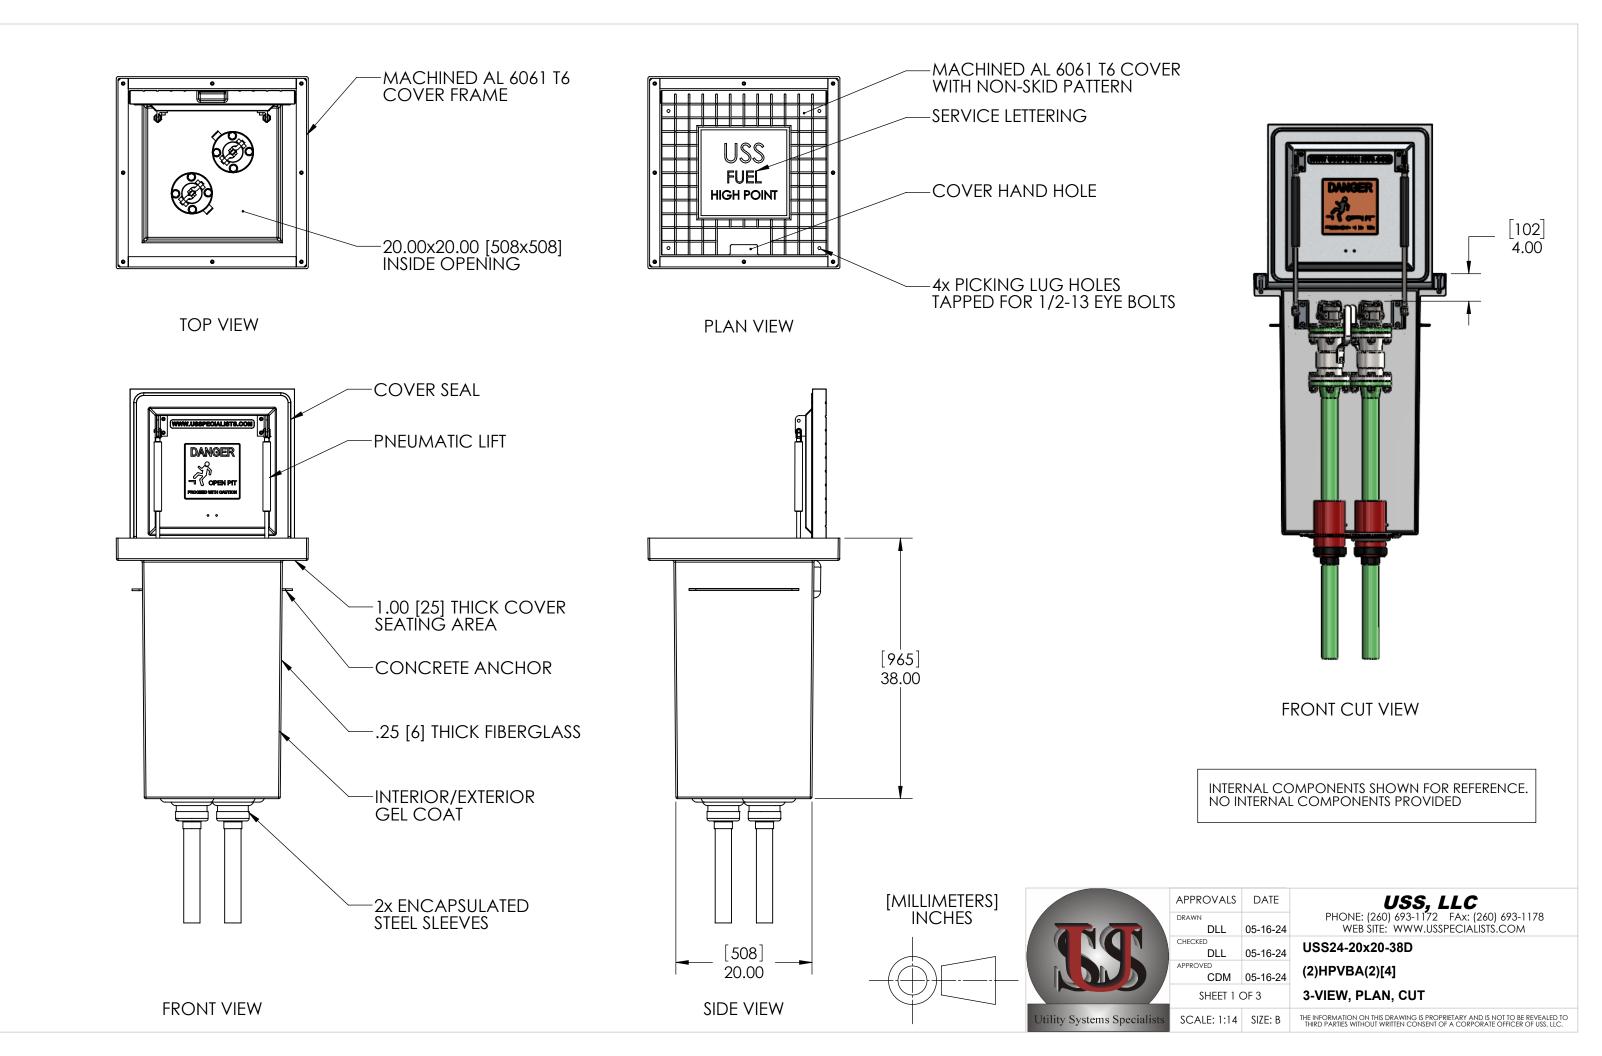

USS24-20x20-38D

(2)HPVBA(2)[4] SUBMITTAL

THE INFORMATION ON THIS DRAWING IS PROPRIETARY AND IS NOT TO BE REVEALED TO THIRD PARTIES WITHOUT WRITTEN CONSENT OF A CORPORATE OFFICER OF USS, LLC. SCALE: 1:10 SIZE: B

[MILLIMETERS] INCHES

EMPTY PIT: 302 LB [137 KG]

STACK-UP COMPONENTS SHOWN TO SCALE. HOWEVER, CONTRACTOR SHOULD PROTOTYPE AND FIELD TEST FIRST ARTICLE BEFORE FABRICATING REMAINING STACK-UPS.

[MILLIMETERS] INCHES