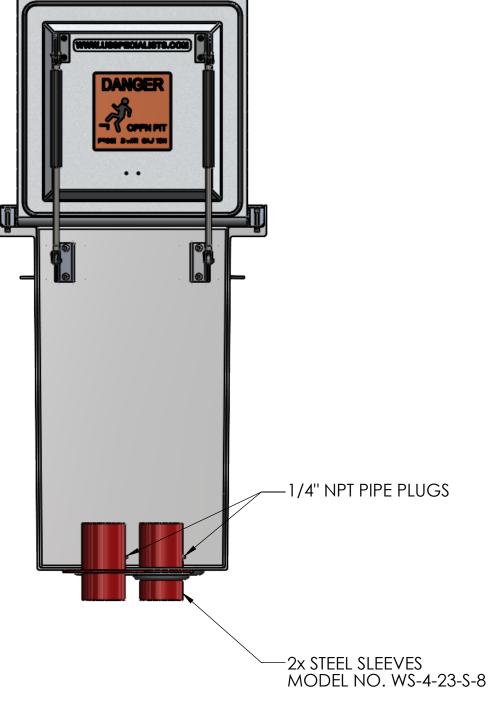

USS24-20x20-38D

(2)HPVBA(2)[4] SUBMITTAL

THE INFORMATION ON THIS DRAWING IS PROPRIETARY AND IS NOT TO BE REVEALED TO THIRD PARTIES WITHOUT WRITTEN CONSENT OF A CORPORATE OFFICER OF USS, LLC. SCALE: 1:10 SIZE: B

[MILLIMETERS] INCHES

EMPTY PIT: 302 LB [137 KG]

STACK-UP COMPONENTS SHOWN TO SCALE. HOWEVER, CONTRACTOR SHOULD PROTOTYPE AND FIELD TEST FIRST ARTICLE BEFORE FABRICATING REMAINING STACK-UPS.

[MILLIMETERS] INCHES