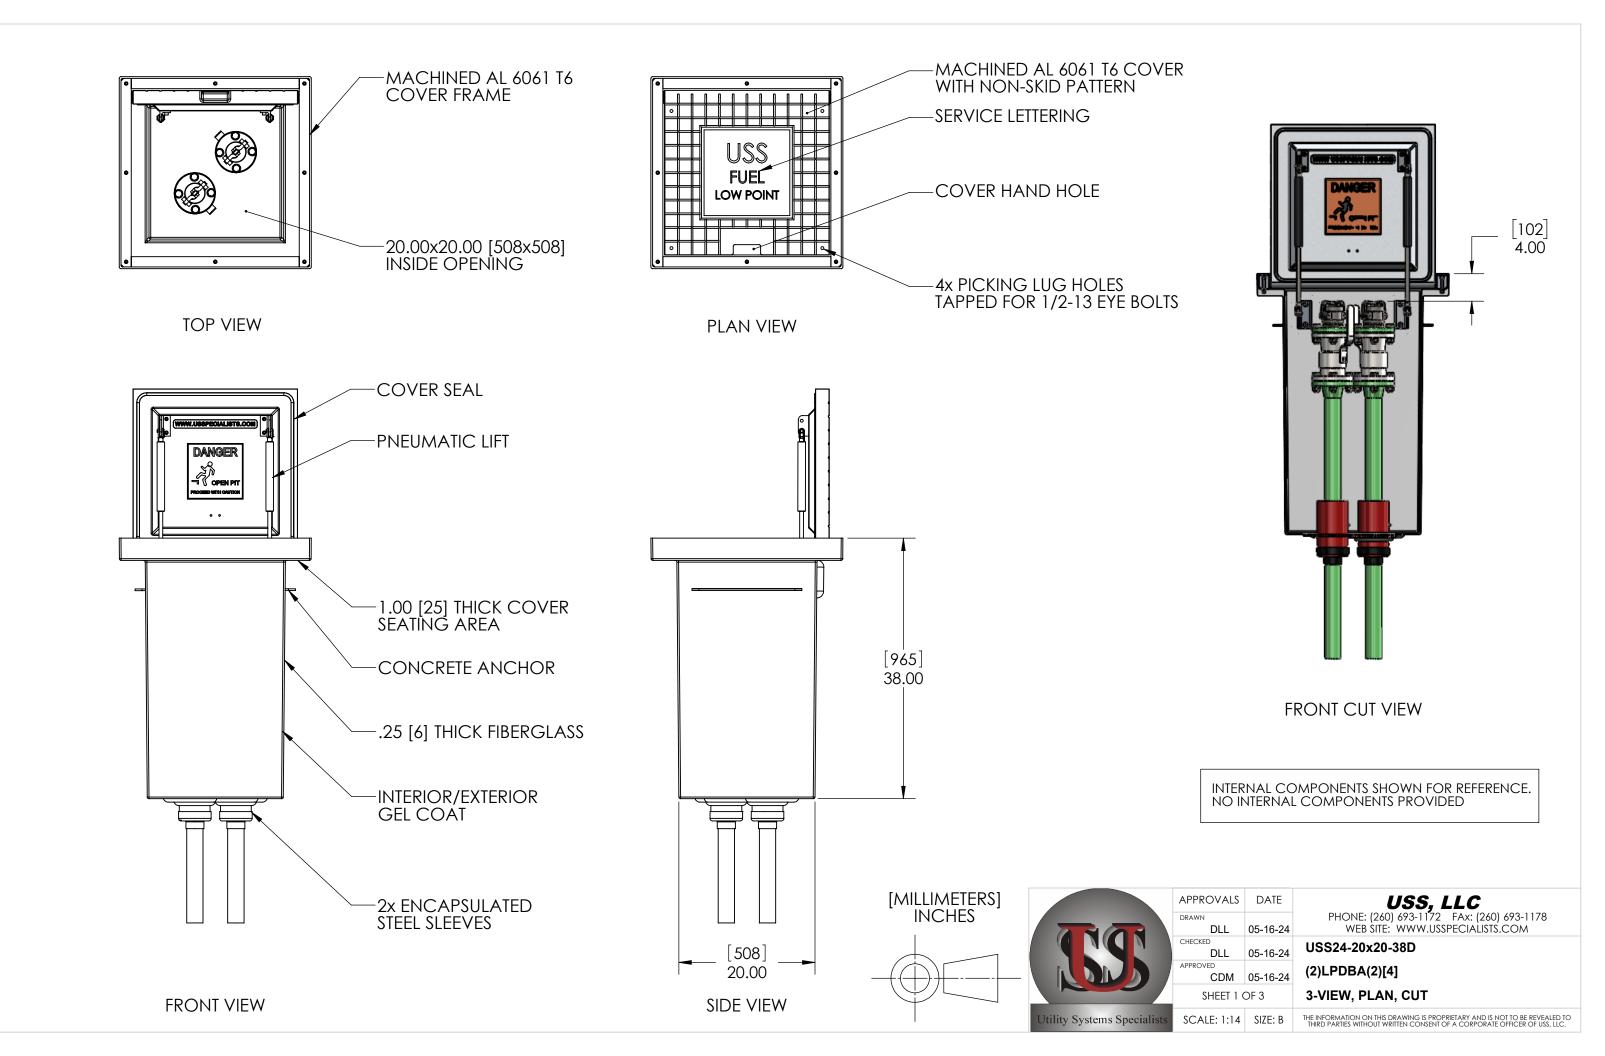

USS24-20x20-38D

(2)LPDBA(2)[4] SUBMITTAL

THE INFORMATION ON THIS DRAWING IS PROPRIETARY AND IS NOT TO BE REVEALED TO THIRD PARTIES WITHOUT WRITTEN CONSENT OF A CORPORATE OFFICER OF USS, LLC. SCALE: 1:10 SIZE: B

[MILLIMETERS] INCHES

EMPTY PIT: 302 LB [137 KG]

STACK-UP COMPONENTS SHOWN TO SCALE. HOWEVER, CONTRACTOR SHOULD PROTOTYPE AND FIELD TEST FIRST ARTICLE BEFORE FABRICATING REMAINING STACK-UPS.

[MILLIMETERS] INCHES