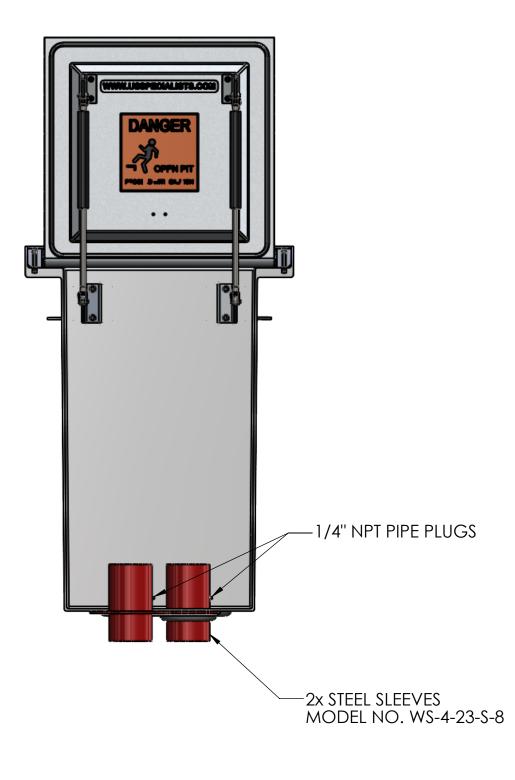

USS24-20x20-38D

(2)LPDBA(2)[4] SUBMITTAL

THE INFORMATION ON THIS DRAWING IS PROPRIETARY AND IS NOT TO BE REVEALED TO THIRD PARTIES WITHOUT WRITTEN CONSENT OF A CORPORATE OFFICER OF USS, LLC. SCALE: 1:10 SIZE: B

[MILLIMETERS] INCHES

EMPTY PIT: 302 LB [137 KG]

STACK-UP COMPONENTS SHOWN TO SCALE. HOWEVER, CONTRACTOR SHOULD PROTOTYPE AND FIELD TEST FIRST ARTICLE BEFORE FABRICATING REMAINING STACK-UPS.

[MILLIMETERS] INCHES

USS, LLC
PHONE: (260) 693-1172 FAX: (260) 693-1178
WEB SITE: WWW.USSPECIALISTS.COM
USS24-20x20-38D

USS24-20x20-38D (2)LPDBA(2)[4] STACK-UP

SCALE: 1:10 SIZE: B THE INFORMATION ON THIS DRAWING IS PROPRIETARY AND IS NOT TO BE REVEALED TO THIRD PARTIES WITHOUT WRITTEN CONSENT OF A CORPORATE OFFICER OF USS, LLC.