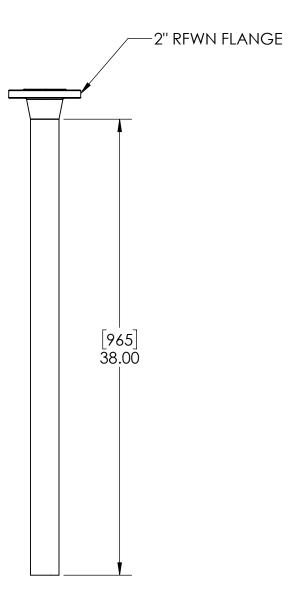

USS24-20x20-38D

(2)LPDBA(2)[4] SUBMITTAL

THE INFORMATION ON THIS DRAWING IS PROPRIETARY AND IS NOT TO BE REVEALED TO THIRD PARTIES WITHOUT WRITTEN CONSENT OF A CORPORATE OFFICER OF USS, LLC. SCALE: 1:10 SIZE: B

[MILLIMETERS] INCHES

EMPTY PIT: 302 LB [137 KG]

STACK-UP COMPONENTS SHOWN TO SCALE. HOWEVER, CONTRACTOR SHOULD PROTOTYPE AND FIELD TEST FIRST ARTICLE BEFORE FABRICATING REMAINING STACK-UPS.

[MILLIMETERS] INCHES

USS, LLC
PHONE: (260) 693-1172 FAX: (260) 693-1178
WEB SITE: WWW.USSPECIALISTS.COM
USS24-20x20-38D

USS24-20x20-38D (2)LPDBA(2)[4] STACK-UP

SCALE: 1:10 SIZE: B THE INFORMATION ON THIS DRAWING IS PROPRIETARY AND IS NOT TO BE REVEALED TO THIRD PARTIES WITHOUT WRITTEN CONSENT OF A CORPORATE OFFICER OF USS, LLC.