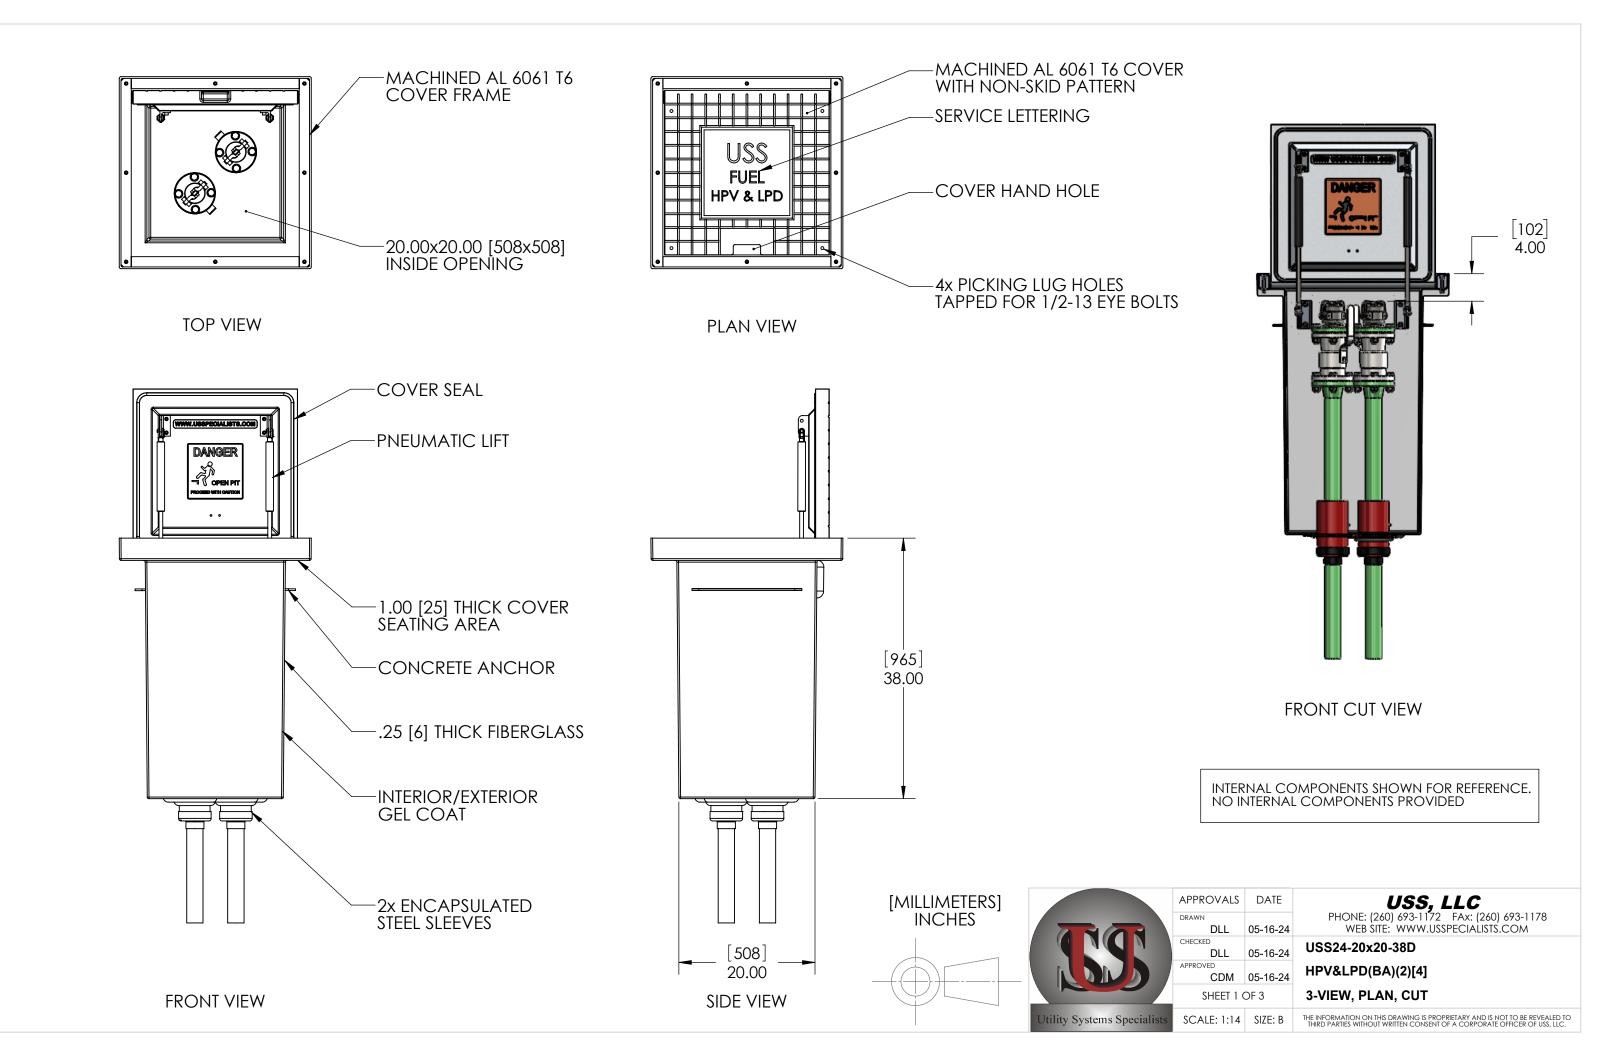

QUANTITY \_\_\_\_

## RELEASE FOR FABRICATION

NAME

SIGNATURE

DATE

COMPANY

APPROVALS DATE

DRAWN
DLL 05-16-24

CHECKED
DLL 05-16-24

APPROVED
CDM 05-16-24

SHEET 2 OF 3

**USS, LLC**PHONE: (260) 693-1172 FAX: (260) 693-1178
WEB SITE: WWW.USSPECIALISTS.COM

USS24-20x20-38D

HPV&LPD(BA)(2)[4]

SUBMITTAL

SCALE: 1:10 SIZE: B THE INFORMATION ON THIS DRAWING IS PROPRIETARY AND IS NOT TO BE REVEALED TO THIRD PARTIES WITHOUT WRITTEN CONSENT OF A CORPORATE OFFICER OF USS, LLC.

[MILLIMETERS] INCHES

EMPTY PIT: 302 LB [137 KG]

STACK-UP COMPONENTS SHOWN TO SCALE. HOWEVER, CONTRACTOR SHOULD PROTOTYPE AND FIELD TEST FIRST ARTICLE BEFORE FABRICATING REMAINING STACK-UPS.

[MILLIMETERS] INCHES