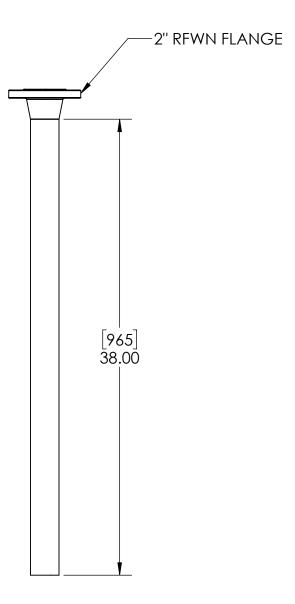

[MILLIMETERS] INCHES

EMPTY PIT: 302 LB [137 KG]

STACK-UP COMPONENTS SHOWN TO SCALE. HOWEVER, CONTRACTOR SHOULD PROTOTYPE AND FIELD TEST FIRST ARTICLE BEFORE FABRICATING REMAINING STACK-UPS.

[MILLIMETERS] INCHES

|  | APPROVALS    | DATE     |   |
|--|--------------|----------|---|
|  | DRAWN        |          |   |
|  | DLL          | 05-16-24 |   |
|  | CHECKED      |          |   |
|  | DLL          | 05-16-24 | ' |
|  | APPROVED     |          |   |
|  | CDM          | 05-16-24 | ١ |
|  | SHEET 3 OF 3 |          |   |

USS, LLC
PHONE: (260) 693-1172 FAX: (260) 693-1178
WEB SITE: WWW.USSPECIALISTS.COM
USS24-20x20-38D

HPV&LPD(BA)(2)[4] STACK-UP

SCALE: 1:10 SIZE: B THE INFORMATION ON THIS DRAWING IS PROPRIETARY AND IS NOT TO BE REVEALED TO THIRD PARTIES WITHOUT WRITTEN CONSENT OF A CORPORATE OFFICER OF USS, LLC.