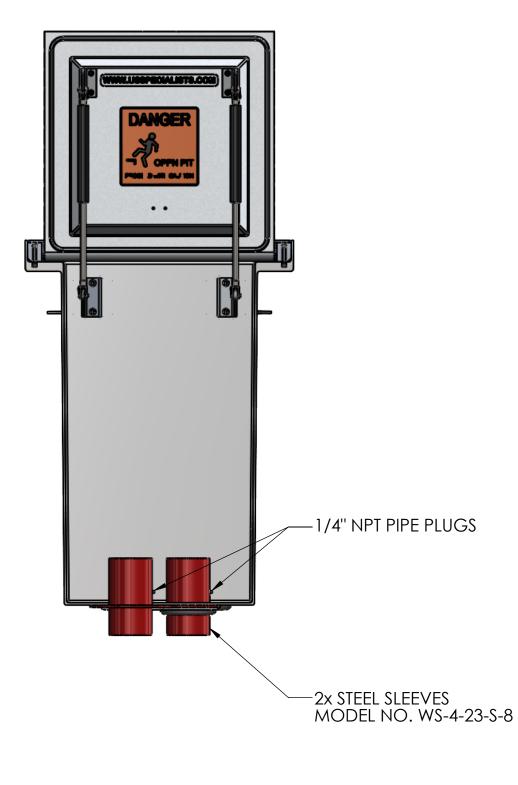

[MILLIMETERS] INCHES

EMPTY PIT: 302 LB [137 KG]

STACK-UP COMPONENTS SHOWN TO SCALE. HOWEVER, CONTRACTOR SHOULD PROTOTYPE AND FIELD TEST FIRST ARTICLE BEFORE FABRICATING REMAINING STACK-UPS.

[MILLIMETERS] INCHES

|  | APPROVALS    | DATE     |   |
|--|--------------|----------|---|
|  | DRAWN        |          |   |
|  | DLL          | 05-16-24 |   |
|  | CHECKED      |          |   |
|  | DLL          | 05-16-24 | ' |
|  | APPROVED     |          |   |
|  | CDM          | 05-16-24 | ١ |
|  | SHEET 3 OF 3 |          |   |

USS, LLC
PHONE: (260) 693-1172 FAX: (260) 693-1178
WEB SITE: WWW.USSPECIALISTS.COM
USS24-20x20-38D

HPV&LPD(BA)(2)[4] STACK-UP

SCALE: 1:10 SIZE: B THE INFORMATION ON THIS DRAWING IS PROPRIETARY AND IS NOT TO BE REVEALED TO THIRD PARTIES WITHOUT WRITTEN CONSENT OF A CORPORATE OFFICER OF USS, LLC.