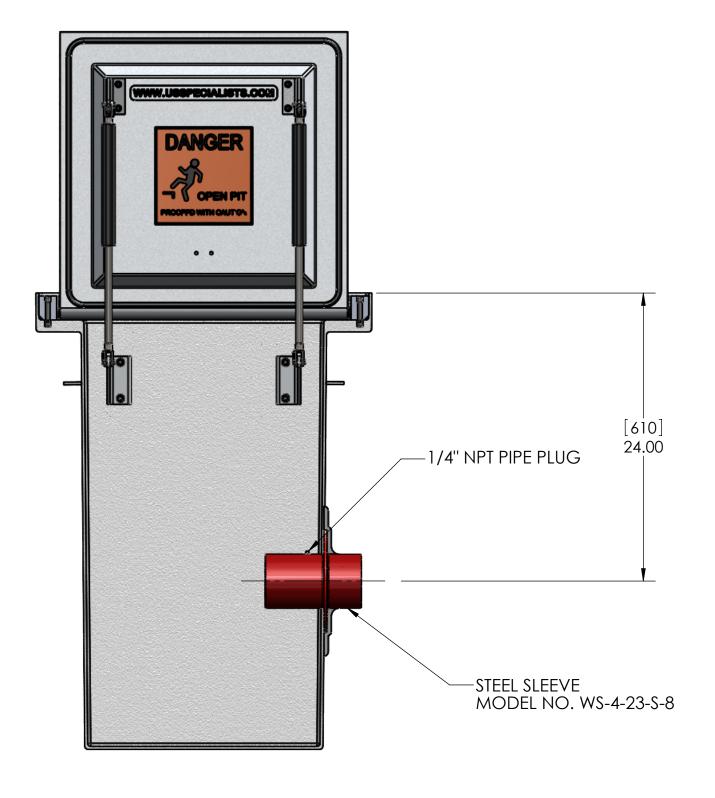

USS24-20x20-38D

LPDSA(2)[4] SUBMITTAL

THE INFORMATION ON THIS DRAWING IS PROPRIETARY AND IS NOT TO BE REVEALED TO THIRD PARTIES WITHOUT WRITTEN CONSENT OF A CORPORATE OFFICER OF USS, LLC. SCALE: 1:8 SIZE: B