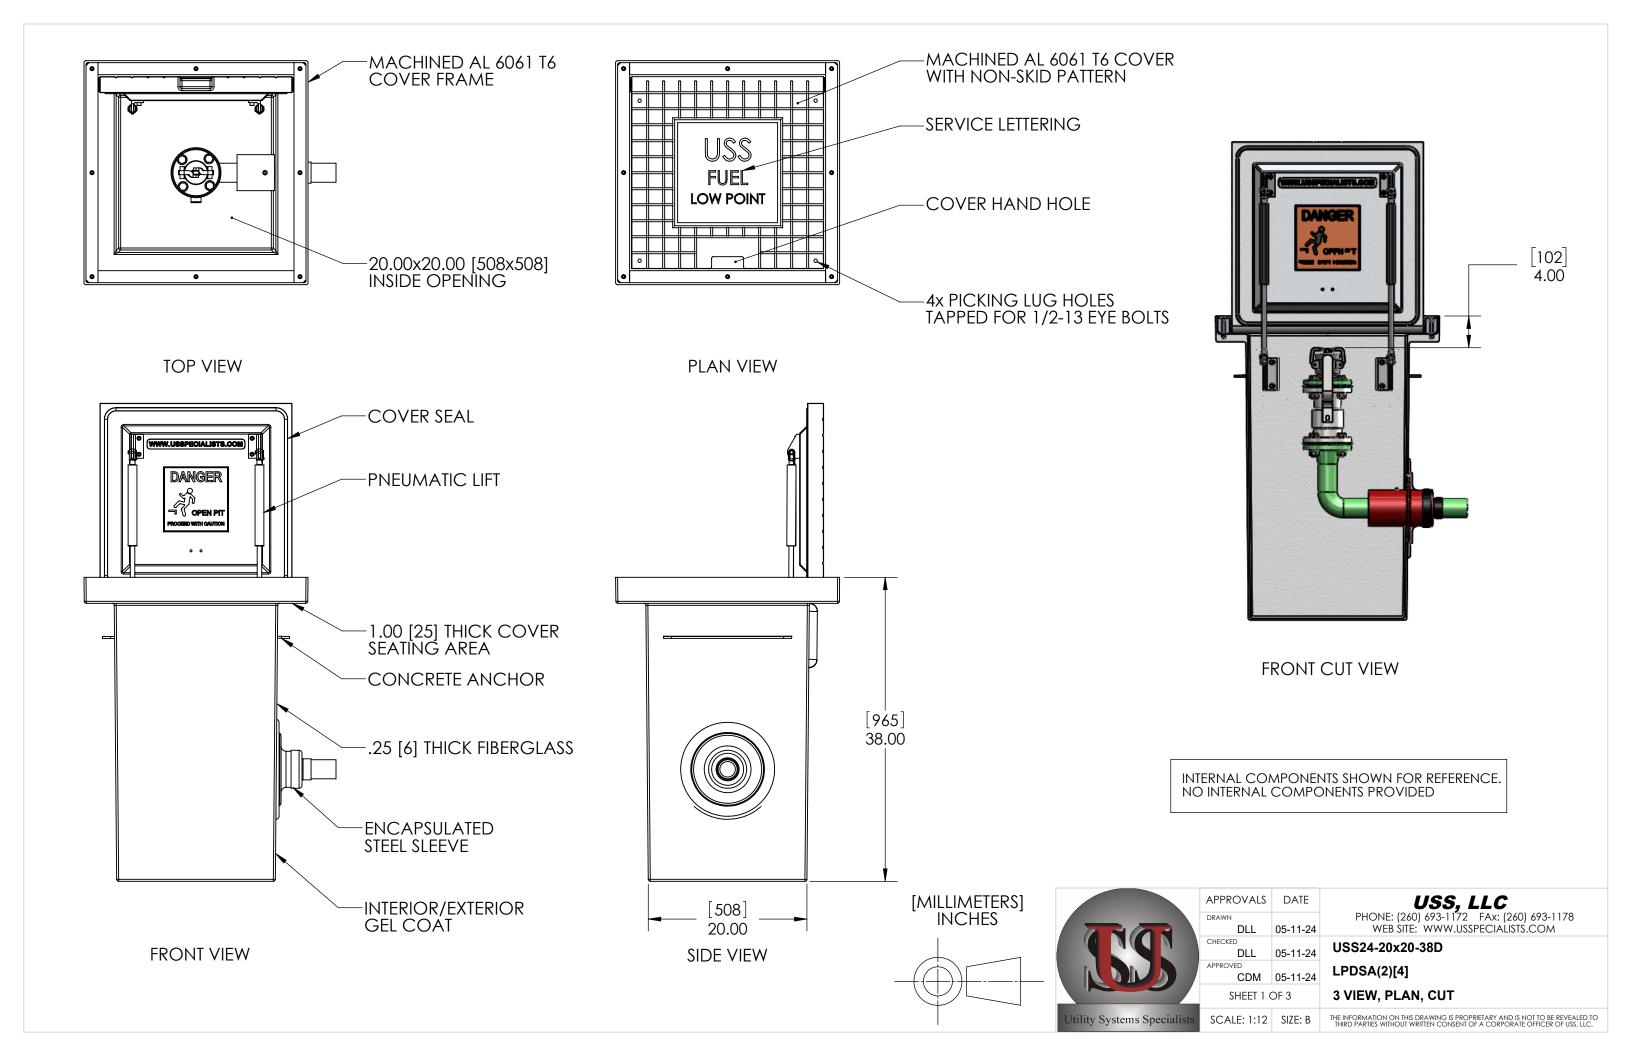

USS24-20x20-38D

LPDSA(2)[4] SUBMITTAL

THE INFORMATION ON THIS DRAWING IS PROPRIETARY AND IS NOT TO BE REVEALED TO THIRD PARTIES WITHOUT WRITTEN CONSENT OF A CORPORATE OFFICER OF USS, LLC. SCALE: 1:8 SIZE: B