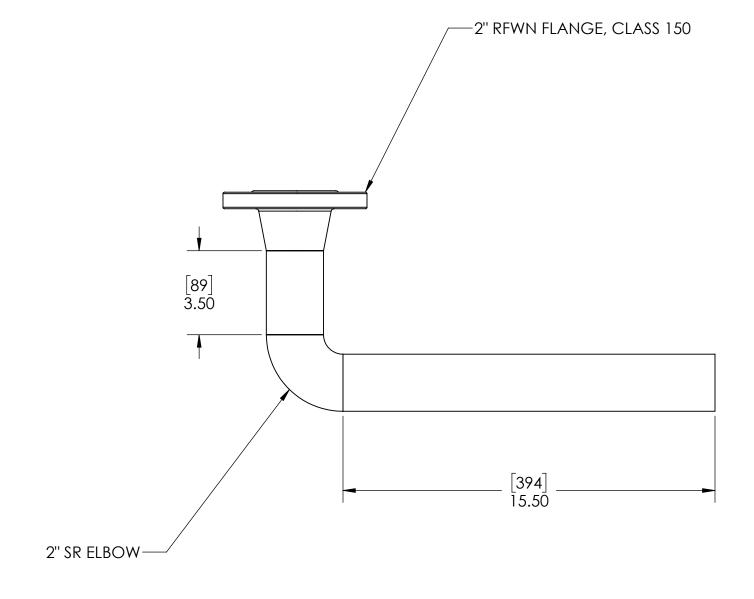

USS24-20x20-38D

LPDSA(2)[4] SUBMITTAL

THE INFORMATION ON THIS DRAWING IS PROPRIETARY AND IS NOT TO BE REVEALED TO THIRD PARTIES WITHOUT WRITTEN CONSENT OF A CORPORATE OFFICER OF USS, LLC. SCALE: 1:8 SIZE: B