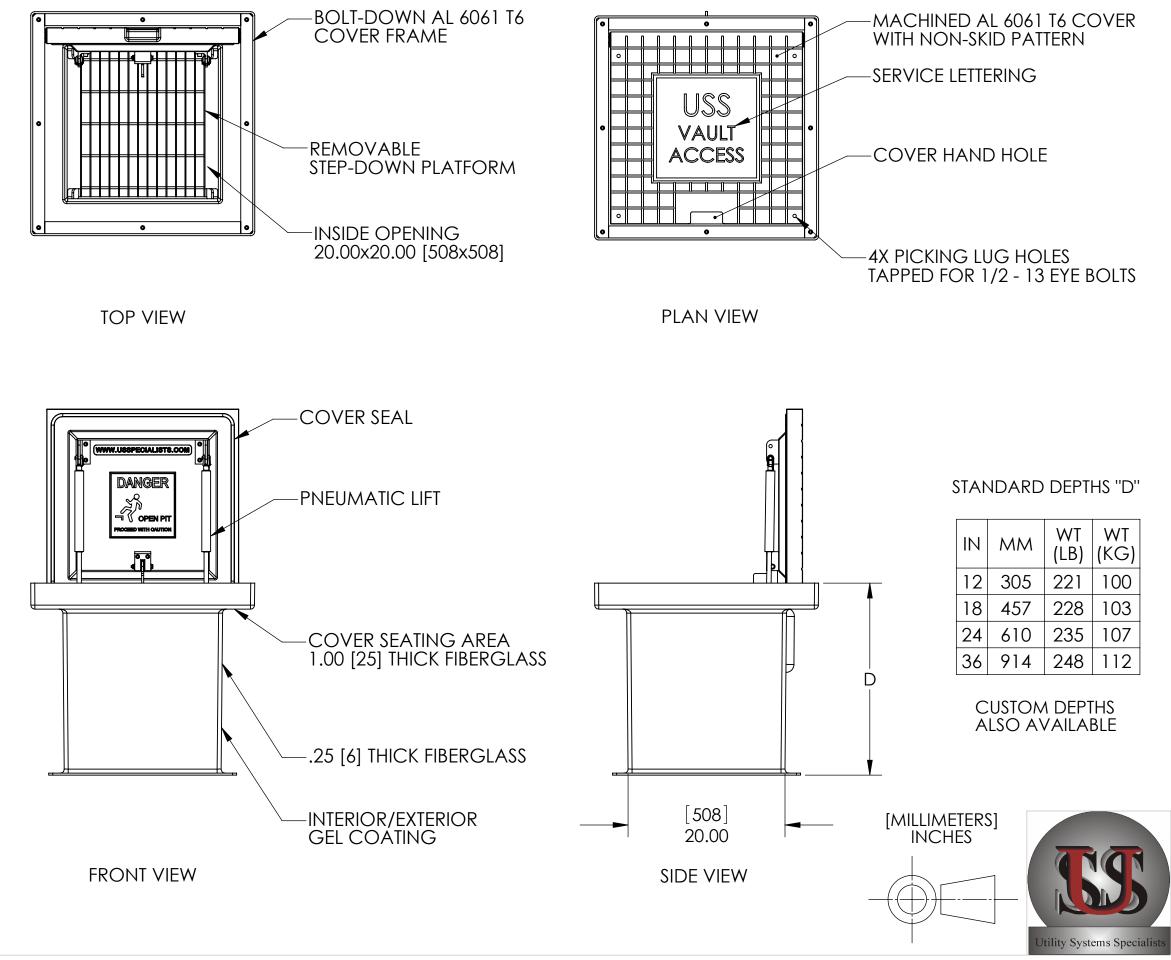

## FRONT CUT VIEW

| APPROVALS       | DATE     | USS, LLC                                                                                                                                                 |
|-----------------|----------|----------------------------------------------------------------------------------------------------------------------------------------------------------|
| DRAWN<br>DLL    | 12-30-24 | PHONE: (260) 693-1172 FAX: (260) 693-1178<br>Web Site: WWW.USSPECIALISTS.COM                                                                             |
| CHECKED<br>DLL  | 12-30-24 | USS24-20x20                                                                                                                                              |
| APPROVED<br>CDM | 12-30-24 | VA(SD)                                                                                                                                                   |
| SHEET 1 OF 2    |          | 3 VIEW, PLAN, CUT                                                                                                                                        |
| SCALE: 1:12     | SIZE: B  | THE INFORMATION ON THIS DRAWING IS PROPRIETARY AND IS NOT TO BE REVEALED TO<br>THIRD PARTIES WITHOUT WRITTEN CONSENT OF A CORPORATE OFFICER OF USS, LLC. |