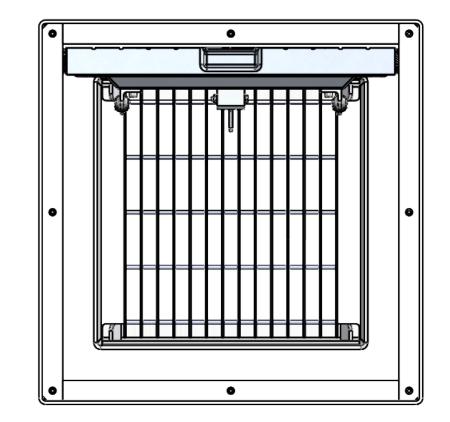

## FRONT CUT VIEW

| APPROVALS       | DATE     | USS, LLC                                                                                                                                                 |
|-----------------|----------|----------------------------------------------------------------------------------------------------------------------------------------------------------|
| DRAWN<br>DLL    | 12-30-24 | PHONE: (260) 693-1172 FAX: (260) 693-1178<br>Web Site: WWW.USSPECIALISTS.COM                                                                             |
| CHECKED<br>DLL  | 12-30-24 | USS24-20x20                                                                                                                                              |
| APPROVED<br>CDM | 12-30-24 | VA(SD)                                                                                                                                                   |
| SHEET 1 OF 2    |          | 3 VIEW, PLAN, CUT                                                                                                                                        |
| SCALE: 1:12     | SIZE: B  | THE INFORMATION ON THIS DRAWING IS PROPRIETARY AND IS NOT TO BE REVEALED TO<br>THIRD PARTIES WITHOUT WRITTEN CONSENT OF A CORPORATE OFFICER OF USS, LLC. |