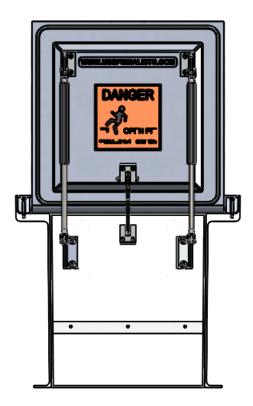

| QUANTITY: |  |
|-----------|--|
|-----------|--|

| RELEASE FOR FABRICATION |          |                                                                                                                                                          |  |  |
|-------------------------|----------|----------------------------------------------------------------------------------------------------------------------------------------------------------|--|--|
| NAA                     | ΛE       | SIGNATURE                                                                                                                                                |  |  |
| DATE                    | <u> </u> | COMPANY                                                                                                                                                  |  |  |
| APPROVALS               | DATE     | USS, LLC                                                                                                                                                 |  |  |
| DRAWN                   | 12-30-24 | PHONE: (260) 693-1172 FAX: (260) 693-1178<br>WEB SITE: WWW.USSPECIALISTS.COM                                                                             |  |  |
| CHECKED<br>DLL          | 12-30-24 | USS24-20x20                                                                                                                                              |  |  |
| APPROVED<br>CDM         | 12-30-24 | VA(SD)                                                                                                                                                   |  |  |
| SHEET 2 OF 2            |          | SUBMITTAL                                                                                                                                                |  |  |
| SCALE: 1:7              | SIZE: B  | THE INFORMATION ON THIS DRAWING IS PROPRIETARY AND IS NOT TO BE REVEALED TO<br>THIRD PARTIES WITHOUT WRITTEN CONSENT OF A CORPORATE OFFICER OF USS, LLC. |  |  |