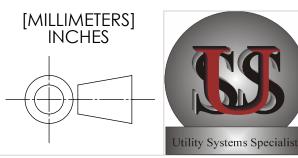

## FRONT CUT VIEW

| APPROVALS       | DATE     | USS, LLC                                                                                                                                                 |
|-----------------|----------|----------------------------------------------------------------------------------------------------------------------------------------------------------|
| DRAWN<br>DLL    | 12-30-24 | PHONE: (260) 693-1172 FAX: (260) 693-1178<br>Web Site: WWW.USSPECIALISTS.COM                                                                             |
| CHECKED<br>DLL  | 12-30-24 | USS24-20x20                                                                                                                                              |
| APPROVED<br>CDM | 12-30-24 | VA(SD)                                                                                                                                                   |
| SHEET 1 OF 2    |          | 3 VIEW, PLAN, CUT                                                                                                                                        |
| SCALE: 1:12     | SIZE: B  | THE INFORMATION ON THIS DRAWING IS PROPRIETARY AND IS NOT TO BE REVEALED TO<br>THIRD PARTIES WITHOUT WRITTEN CONSENT OF A CORPORATE OFFICER OF USS, LLC. |