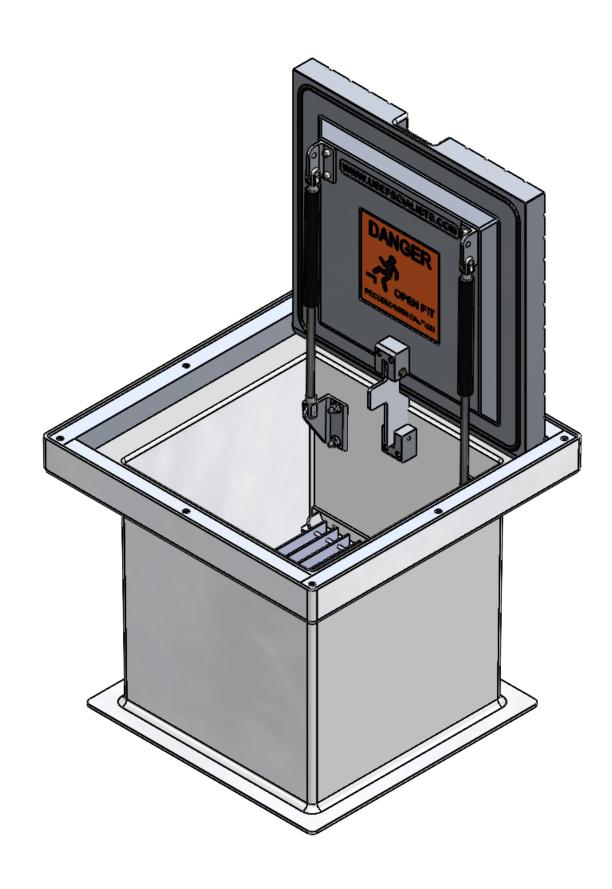

| QUANTITY: |  |
|-----------|--|
|-----------|--|

| RELEASE FOR FABRICATION |          |                                                                                                                                                          |  |  |
|-------------------------|----------|----------------------------------------------------------------------------------------------------------------------------------------------------------|--|--|
| NAA                     | ΛE       | SIGNATURE                                                                                                                                                |  |  |
| DATE                    | <u> </u> | COMPANY                                                                                                                                                  |  |  |
| APPROVALS               | DATE     | USS, LLC                                                                                                                                                 |  |  |
| DRAWN                   | 12-30-24 | PHONE: (260) 693-1172 FAX: (260) 693-1178<br>WEB SITE: WWW.USSPECIALISTS.COM                                                                             |  |  |
| CHECKED<br>DLL          | 12-30-24 | USS24-20x20                                                                                                                                              |  |  |
| APPROVED<br>CDM         | 12-30-24 | VA(SD)                                                                                                                                                   |  |  |
| SHEET 2 OF 2            |          | SUBMITTAL                                                                                                                                                |  |  |
| SCALE: 1:7              | SIZE: B  | THE INFORMATION ON THIS DRAWING IS PROPRIETARY AND IS NOT TO BE REVEALED TO<br>THIRD PARTIES WITHOUT WRITTEN CONSENT OF A CORPORATE OFFICER OF USS, LLC. |  |  |