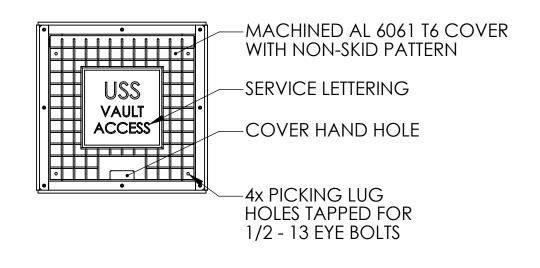

TOP VIEW

PLAN VIEW



D [508] 20.00 [MILLIMETERS] INCHES SIDE VIEW

## STANDARD DEPTHS "D"

| IN | MM   | WT<br>(LB) |
|----|------|------------|
| 12 | 305  | 362        |
| 18 | 457  | 393        |
| 24 | 610  | 431        |
| 36 | 914  | 501        |
| 48 | 1219 | 570        |
|    |      |            |

## OTHER DEPTHS AVAILABLE UPON REQUEST



FRONT VIEW



FRONT CUT VIEW

- WT (KG) 164 178 195 227 259

| APPROVALS    | DATE     | USS, LLC                                                                                                                                              |
|--------------|----------|-------------------------------------------------------------------------------------------------------------------------------------------------------|
| DRAWN<br>DLL | 12-30-24