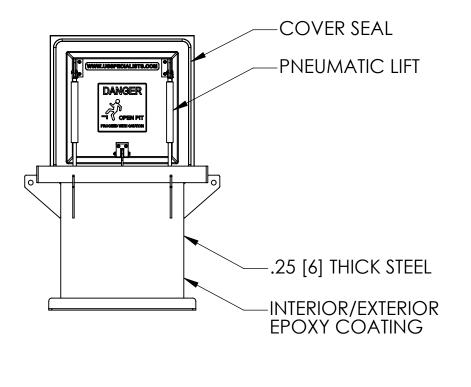

## OTHER DEPTHS AVAILABLE UPON REQUEST

FRONT VIEW

FRONT CUT VIEW

- WT (KG) 164 178 195 227 259

| APPROVALS    | DATE     | USS, LLC                                                                                                                                              |
|--------------|----------|-------------------------------------------------------------------------------------------------------------------------------------------------------|
| DRAWN<br>DLL | 12-30-24 | PHONE: (260) 693-1172 FAX: (260) 693-1178<br>Web Site: www.usspecialists.com                                                                          |
| CHECKED      | 10.00.04 | USS24                                                                                                                                                 |
| DLL          | 12-30-24 |                                                                                                                                                       |
| APPROVED     |          | 20x20-VA(SD,HO)-Steel                                                                                                                                 |
| CDM          | 12-30-24 |                                                                                                                                                       |
| SHEET 1 OF 2 |          | 3 VIEW, CUT, PLAN                                                                                                                                     |
| SCALE: 1:30  | SIZE: B  | THE INFORMATION ON THIS DRAWING IS PROPRIETARY AND IS NOT TO BE REVEALED TO THIRD PARTIES WITHOUT WRITTEN CONSENT OF A CORPORATE OFFICER OF USS, LLC. |