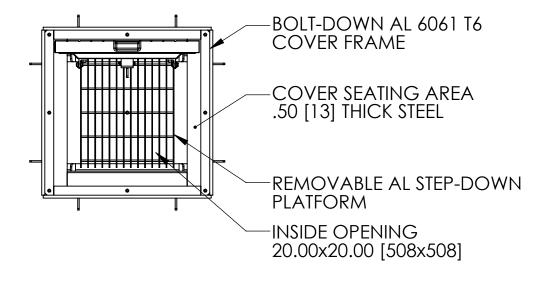

TOP VIEW

PLAN VIEW

D [508] 20.00 [MILLIMETERS] INCHES SIDE VIEW

## STANDARD DEPTHS "D"

| IN | MM   | WT<br>(LB) |
|----|------|------------|
| 12 | 305  | 362        |
| 18 | 457  | 393        |
| 24 | 610  | 431        |
| 36 | 914  | 501        |
| 48 | 1219 | 570        |
|    |      |            |

## OTHER DEPTHS AVAILABLE UPON REQUEST

FRONT VIEW

FRONT CUT VIEW

- WT (KG) 164 178 195 227 259

| APPROVALS    | DATE     | USS, LLC                                                                                                                                              |
|--------------|----------|-------------------------------------------------------------------------------------------------------------------------------------------------------|
| DRAWN<br>DLL | 12-30-24 | PHONE: (260) 693-1172 FAX: (260) 693-1178<br>Web Site: www.usspecialists.com                                                                          |
| CHECKED      | 10.00.04 | USS24                                                                                                                                                 |
| DLL          | 12-30-24 |                                                                                                                                                       |
| APPROVED     |          | 20x20-VA(SD,HO)-Steel                                                                                                                                 |
| CDM          | 12-30-24 |                                                                                                                                                       |
| SHEET 1 OF 2 |          | 3 VIEW, CUT, PLAN                                                                                                                                     |
| SCALE: 1:30  | SIZE: B  | THE INFORMATION ON THIS DRAWING IS PROPRIETARY AND IS NOT TO BE REVEALED TO THIRD PARTIES WITHOUT WRITTEN CONSENT OF A CORPORATE OFFICER OF USS, LLC. |