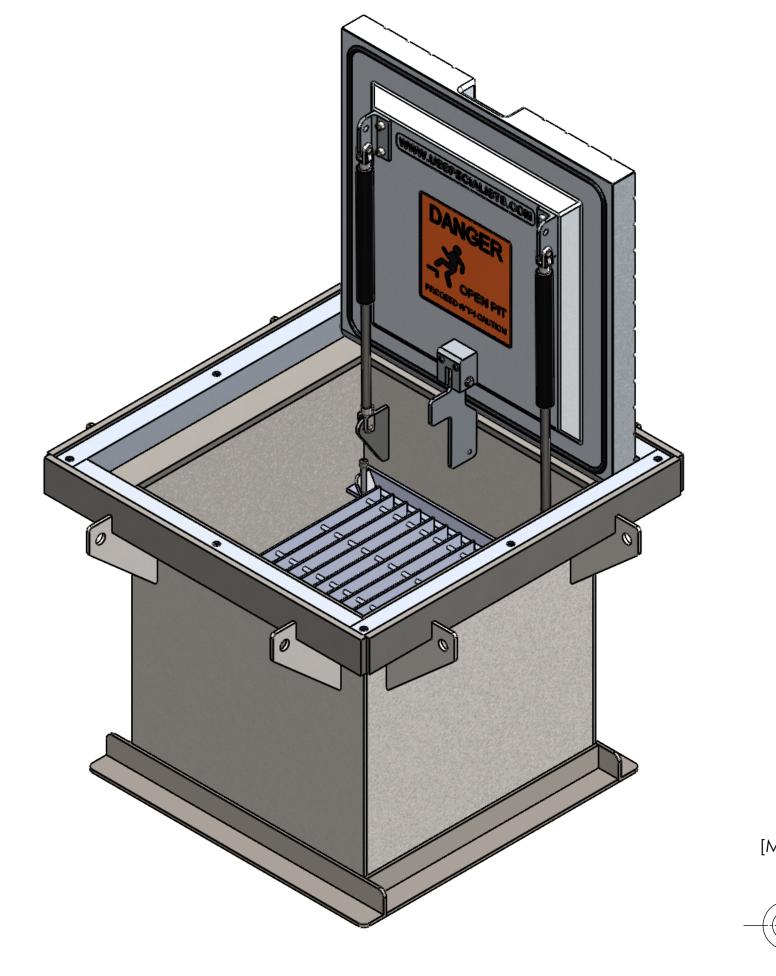

QUANTITY:

## **RELEASE FOR FABRICATION**

NAME

SIGNATURE

| DATE            |          | COMPANY                                                                                                                                                  |
|-----------------|----------|----------------------------------------------------------------------------------------------------------------------------------------------------------|
| APPROVALS       | DATE     | USS, LLC                                                                                                                                                 |
| DRAWN<br>DLL    | 12-30-24 | PHONE: (260) 693-1172 FAX: (260) 693-1178<br>WEB SITE: WWW.USSPECIALISTS.COM                                                                             |
| CHECKED<br>DLL  | 12-30-24 | USS24                                                                                                                                                    |
| APPROVED<br>CDM | 12-30-24 | 20x20-VA(SD,HO)-Steel                                                                                                                                    |
| SHEET 2 OF 2    |          | SUBMITTAL                                                                                                                                                |
| SCALE: 1:6      | SIZE: B  | THE INFORMATION ON THIS DRAWING IS PROPRIETARY AND IS NOT TO BE REVEALED TO<br>THIRD PARTIES WITHOUT WRITTEN CONSENT OF A CORPORATE OFFICER OF USS, LLC. |