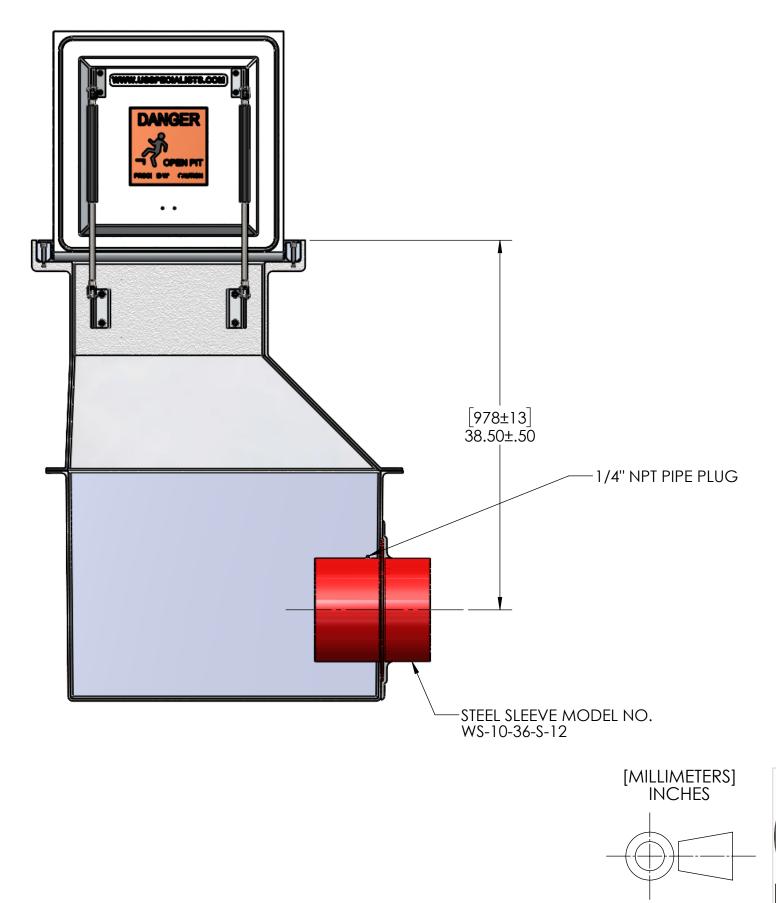

## STACK-UP COMPONENTS SHOWN TO SCALE. HOWEVER, CONTRACTOR SHOULD PROTOTYPE AND FIELD TEST FIRST ARTICLE BEFORE FABRICATING REMAINING STACK-UPS.

| APPROVALS       | DATE     | <b>USS, LLC</b><br>PHONE: (260) 693-1172 FAX: (260) 693-1178                                                                                             |
|-----------------|----------|----------------------------------------------------------------------------------------------------------------------------------------------------------|
| DRAWN<br>DLL    | 08-30-24 | Phone: (260) 693-1172                                                                                                                                    |
| CHECKED<br>CDM  | 08-30-24 | USS24-20x20-20x32-48D                                                                                                                                    |
| APPROVED<br>CDM | 08-30-24 | FHSE(6)[10]                                                                                                                                              |
| SHEET 3 OF 3    |          | STACK-UP                                                                                                                                                 |
| SCALE: 1:5      | SIZE: B  | THE INFORMATION ON THIS DRAWING IS PROPRIETARY AND IS NOT TO BE REVEALED TO<br>THIRD PARTIES WITHOUT WRITTEN CONSENT OF A CORPORATE OFFICER OF USS, LLC. |