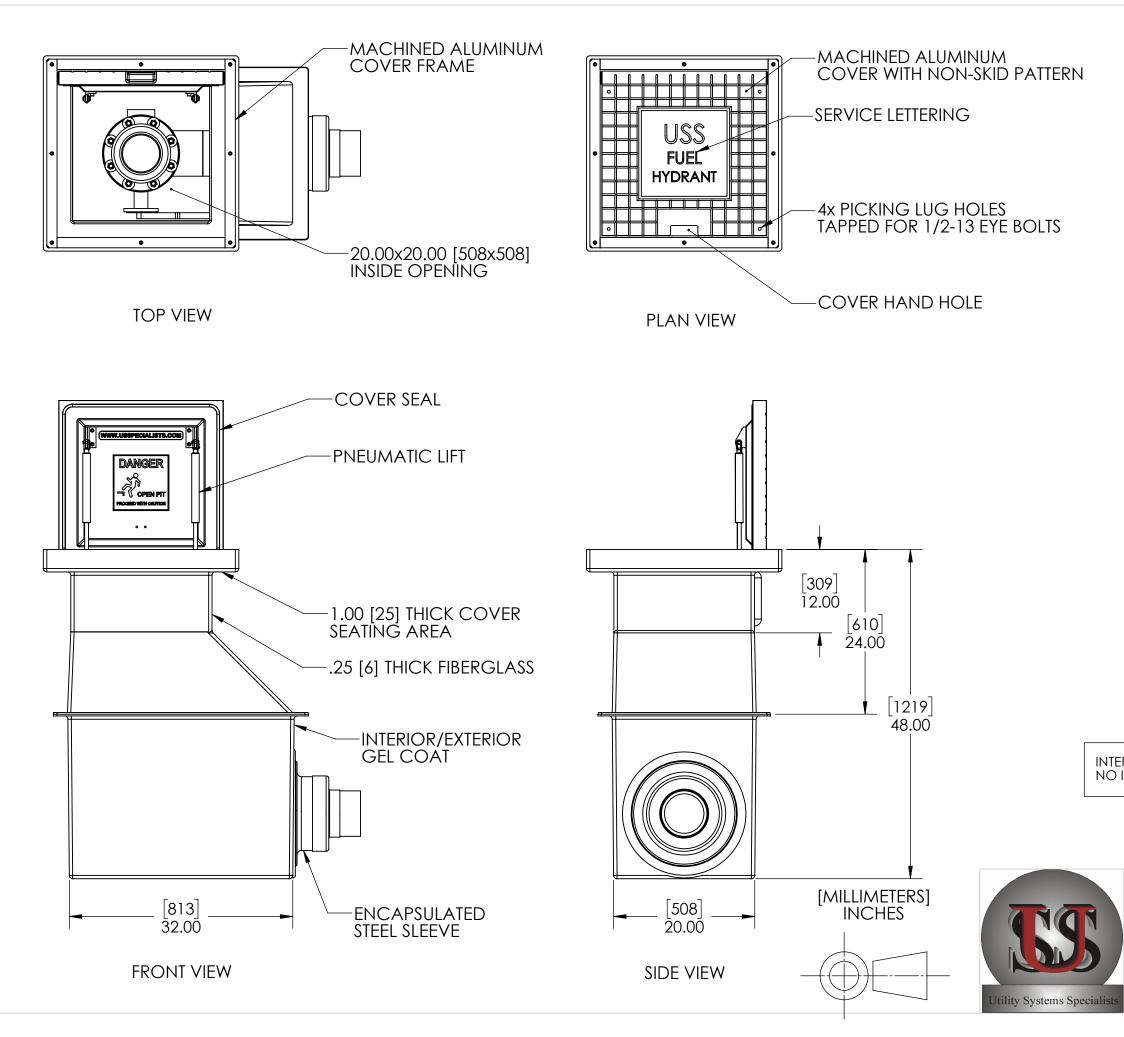

## INTERNAL COMPONENTS SHOWN FOR REFERENCE. NO INTERNAL COMPONENTS PROVIDED.

| APPROVALS       | DATE     | <b>USS, LLC</b><br>PHONE: (260) 693-1172 FAX: (260) 693-1178                                                                                             |
|-----------------|----------|----------------------------------------------------------------------------------------------------------------------------------------------------------|
| DRAWN           | 08-30-24 | PHONE: (260) 693-1172 FAx: (260) 693-1178<br>WEB SITE: WWW.USSPECIALISTS.COM                                                                             |
| CHECKED<br>CDM  | 08-30-24 | USS24-20x20-20x32-48D                                                                                                                                    |
| APPROVED<br>CDM | 08-30-24 | FHSE(6)[10]                                                                                                                                              |
| SHEET 1 OF 3    |          | 3 VIEW, PLAN, CUT                                                                                                                                        |
| SCALE: 1:14     | SIZE: B  | THE INFORMATION ON THIS DRAWING IS PROPRIETARY AND IS NOT TO BE REVEALED TO<br>THIRD PARTIES WITHOUT WRITTEN CONSENT OF A CORPORATE OFFICER OF USS, LLC. |