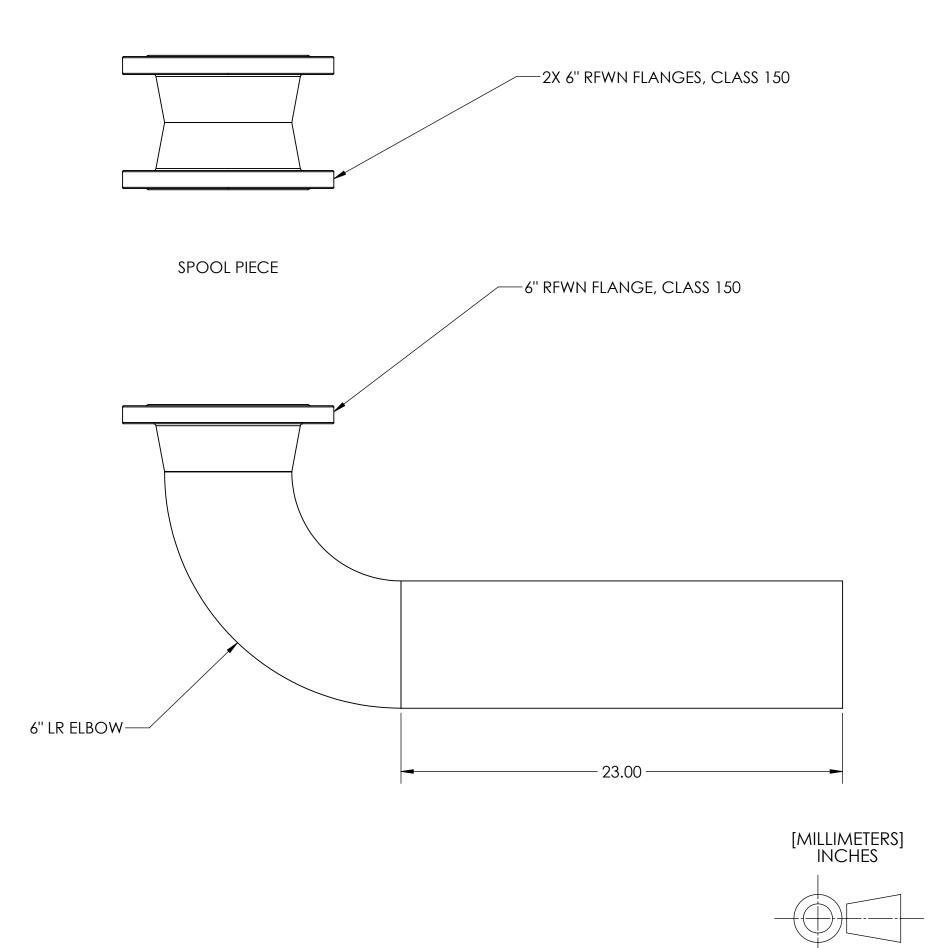

## STACK-UP COMPONENTS SHOWN TO SCALE. HOWEVER, CONTRACTOR SHOULD PROTOTYPE AND FIELD TEST FIRST ARTICLE BEFORE FABRICATING REMAINING STACK-UPS.

| APPROVALS       | DATE     | <b>USS, LLC</b><br>PHONE: (260) 693-1172 FAX: (260) 693-1178                                                                                             |
|-----------------|----------|----------------------------------------------------------------------------------------------------------------------------------------------------------|
| DRAWN<br>DLL    | 08-30-24 | Phone: (260) 693-1172                                                                                                                                    |
| CHECKED<br>CDM  | 08-30-24 | USS24-20x20-20x32-48D                                                                                                                                    |
| APPROVED<br>CDM | 08-30-24 | FHSE(6)[10]                                                                                                                                              |
| SHEET 3 OF 3    |          | STACK-UP                                                                                                                                                 |
| SCALE: 1:5      | SIZE: B  | THE INFORMATION ON THIS DRAWING IS PROPRIETARY AND IS NOT TO BE REVEALED TO<br>THIRD PARTIES WITHOUT WRITTEN CONSENT OF A CORPORATE OFFICER OF USS, LLC. |