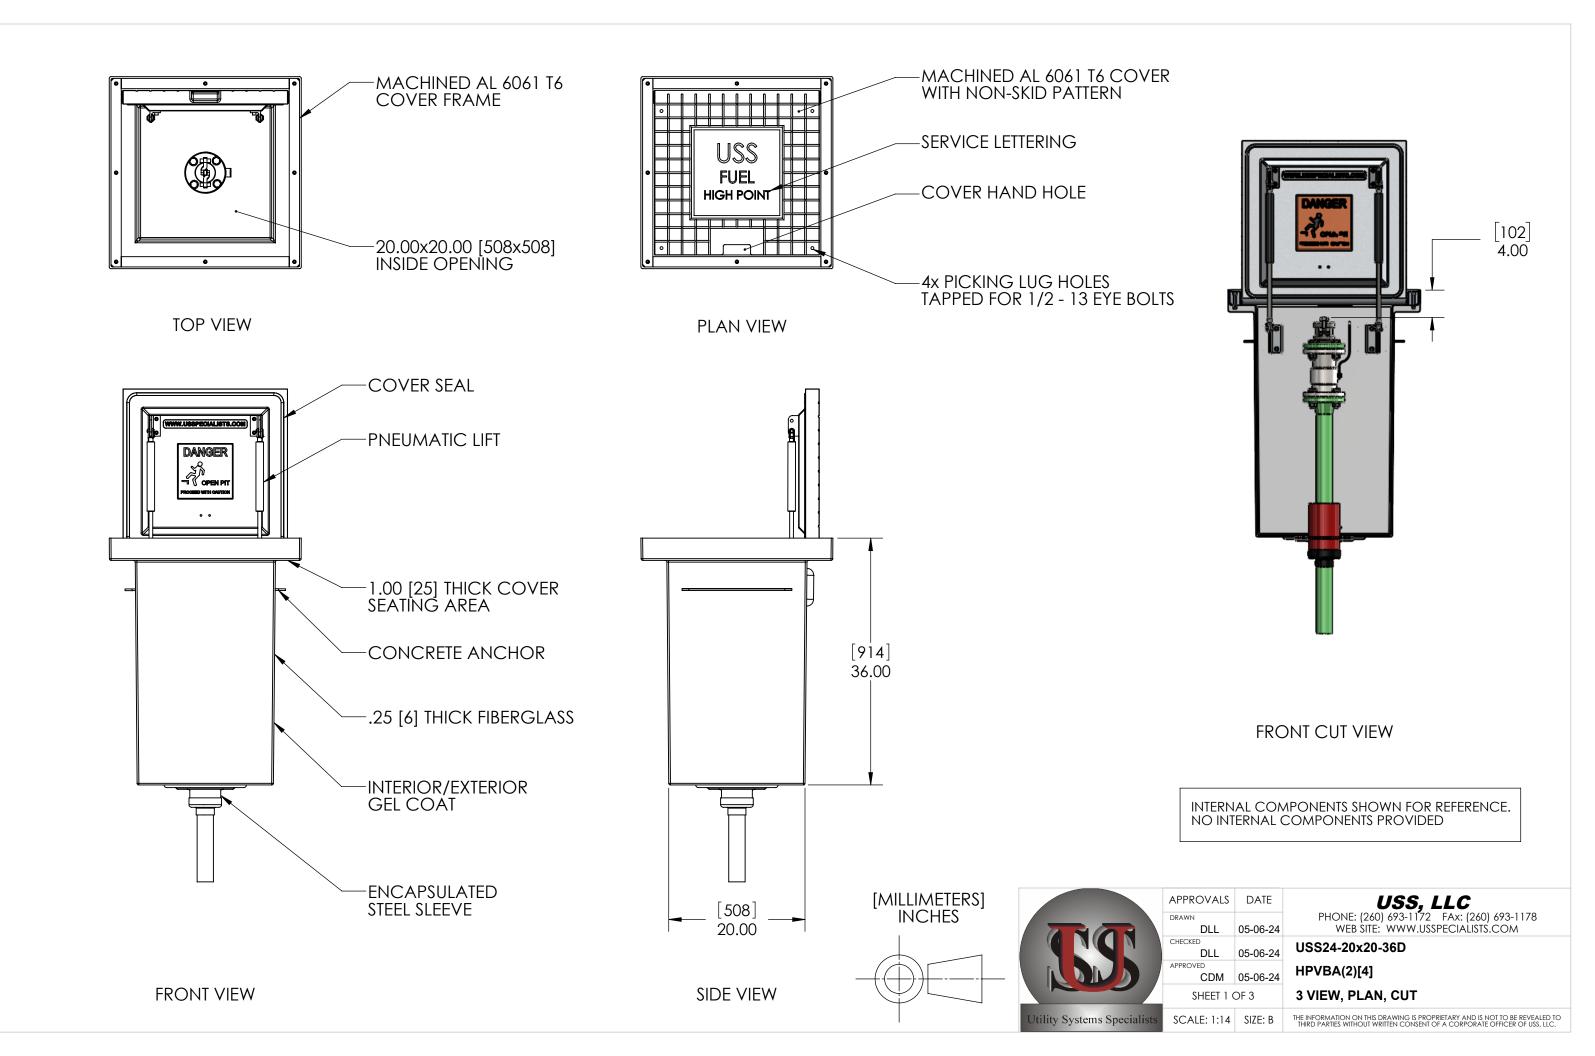

QUANTITY

RELEASE FOR FABRICATION

NAME

SIGNATURE

DATE

COMPANY

[MILLIMETERS] INCHES

|           | DAIL         |          |   |
|-----------|--------------|----------|---|
|           | APPROVALS    | DATE     |   |
|           | DRAWN DLL    | 05-06-24 |   |
|           | CHECKED DLL  | 05-06-24 |   |
|           | APPROVED CDM | 05-06-24 |   |
|           | SHEET 2 OF 3 |          |   |
| ecialists | SCALE: 1:10  | SIZE: B  | 1 |

USS, LLC
PHONE: (260) 693-1172 FAX: (260) 693-1178
WEB SITE: WWW.USSPECIALISTS.COM

USS24-20x20-36D

24 USS24-20X20-36D HPVBA(2)[4] SUBMITTAL

B THE INFORMATION ON THIS DRAWING IS PROPRIETARY AND IS NOT TO BE REVEALED TO THIRD PARTIES WITHOUT WRITTEN CONSENT OF A CORPORATE OFFICER OF USS, LLC.