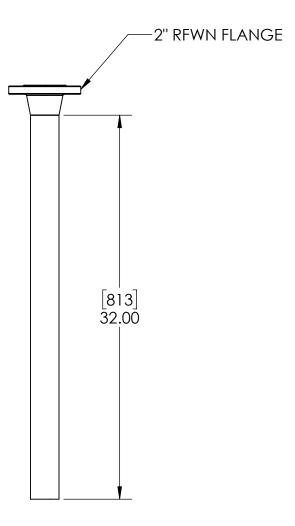

STACK-UP COMPONENTS SHOWN TO SCALE. HOWEVER, CONTRACTOR SHOULD PROTOTYPE AND FIELD TEST FIRST ARTICLE BEFORE FABRICATING REMAINING STACK-UPS.

|   | APPROVALS    | DATE     |  |
|---|--------------|----------|--|
| \ | DRAWN DLL    | 05-06-24 |  |
|   | CHECKED DLL  | 05-06-24 |  |
|   | APPROVED CDM | 05-06-24 |  |
|   | SHEET 3 OF 3 |          |  |

USS, LLC
PHONE: (260) 693-1172 FAX: (260) 693-1178
WEB SITE: WWW.USSPECIALISTS.COM

USS24-20x20-36D

HPVBA(2)[4]

STACK-UP

LIE INICODA ATION ON THIS ODAWING IS DOODDIETADY AND

SCALE: 1:10 SIZE: B THE INFORMATION ON THIS DRAWING IS PROPRIETARY AND IS NOT TO BE REVEALED TO THIRD PARTIES WITHOUT WRITTEN CONSENT OF A CORPORATE OFFICER OF USS, LLC.