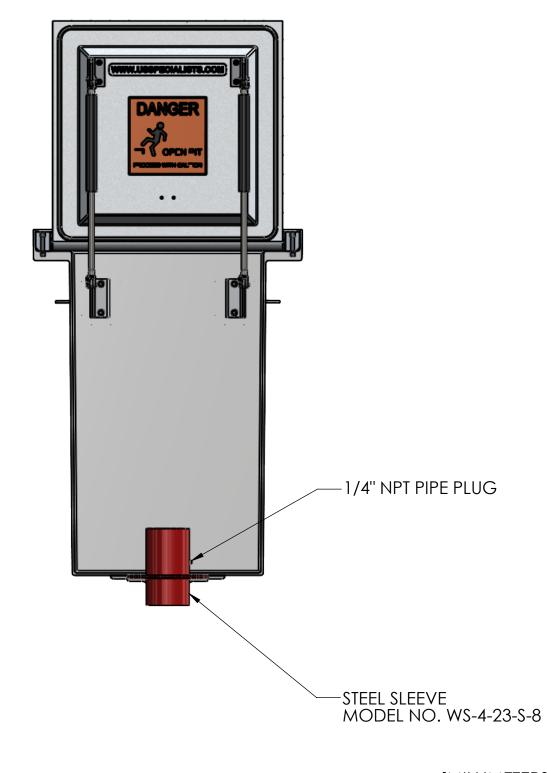

QUANTITY

RELEASE FOR FABRICATION

NAME

SIGNATURE

DATE

COMPANY

[MILLIMETERS] INCHES

|           | DAIL         |          |   |
|-----------|--------------|----------|---|
|           | APPROVALS    | DATE     |   |
|           | DRAWN DLL    | 05-06-24 |   |
|           | CHECKED DLL  | 05-06-24 |   |
|           | APPROVED CDM | 05-06-24 |   |
|           | SHEET 2 OF 3 |          |   |
| ecialists | SCALE: 1:10  | SIZE: B  | 1 |

USS, LLC
PHONE: (260) 693-1172 FAX: (260) 693-1178
WEB SITE: WWW.USSPECIALISTS.COM

USS24-20x20-36D

24 USS24-20X20-36D HPVBA(2)[4] SUBMITTAL

B THE INFORMATION ON THIS DRAWING IS PROPRIETARY AND IS NOT TO BE REVEALED TO THIRD PARTIES WITHOUT WRITTEN CONSENT OF A CORPORATE OFFICER OF USS, LLC.