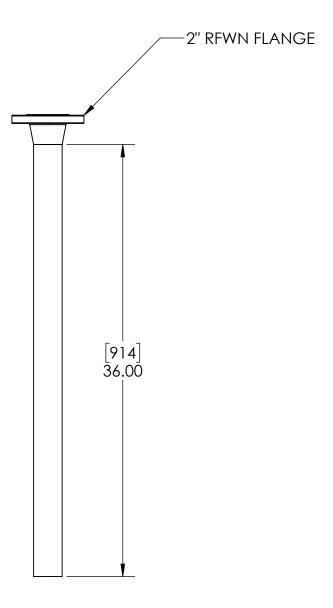

EMPTY PIT: 291 LB [132 KG]

STACK-UP COMPONENTS SHOWN TO SCALE. HOWEVER, CONTRACTOR SHOULD PROTOTYPE AND FIELD TEST FIRST ARTICLE BEFORE FABRICATING REMAINING STACK-UPS.

|        | APPROVALS    | DATE     | <b>USS, LLC</b> PHONE: (260) 693-1172 FAX: (260) 693-1178                                                                                             |
|--------|--------------|----------|-------------------------------------------------------------------------------------------------------------------------------------------------------|
|        | DRAWN DLL    | 08-05-24 | Phone: (260) 693-1172                                                                                                                                 |
|        | CHECKED      | 00.05.04 | USS24-20x20-36D                                                                                                                                       |
|        | DLL          | 08-05-24 | 00011 20/120 002                                                                                                                                      |
|        | APPROVED CDM | 08-05-24 | HPVBA(2)[4]&LD(4)                                                                                                                                     |
|        | SHEET 3 OF 3 |          | STACK-UP                                                                                                                                              |
| alists | SCALE: 1:8   | SIZE: B  | THE INFORMATION ON THIS DRAWING IS PROPRIETARY AND IS NOT TO BE REVEALED TO THIRD PARTIES WITHOUT WRITTEN CONSENT OF A CORPORATE OFFICER OF USS, LLC. |