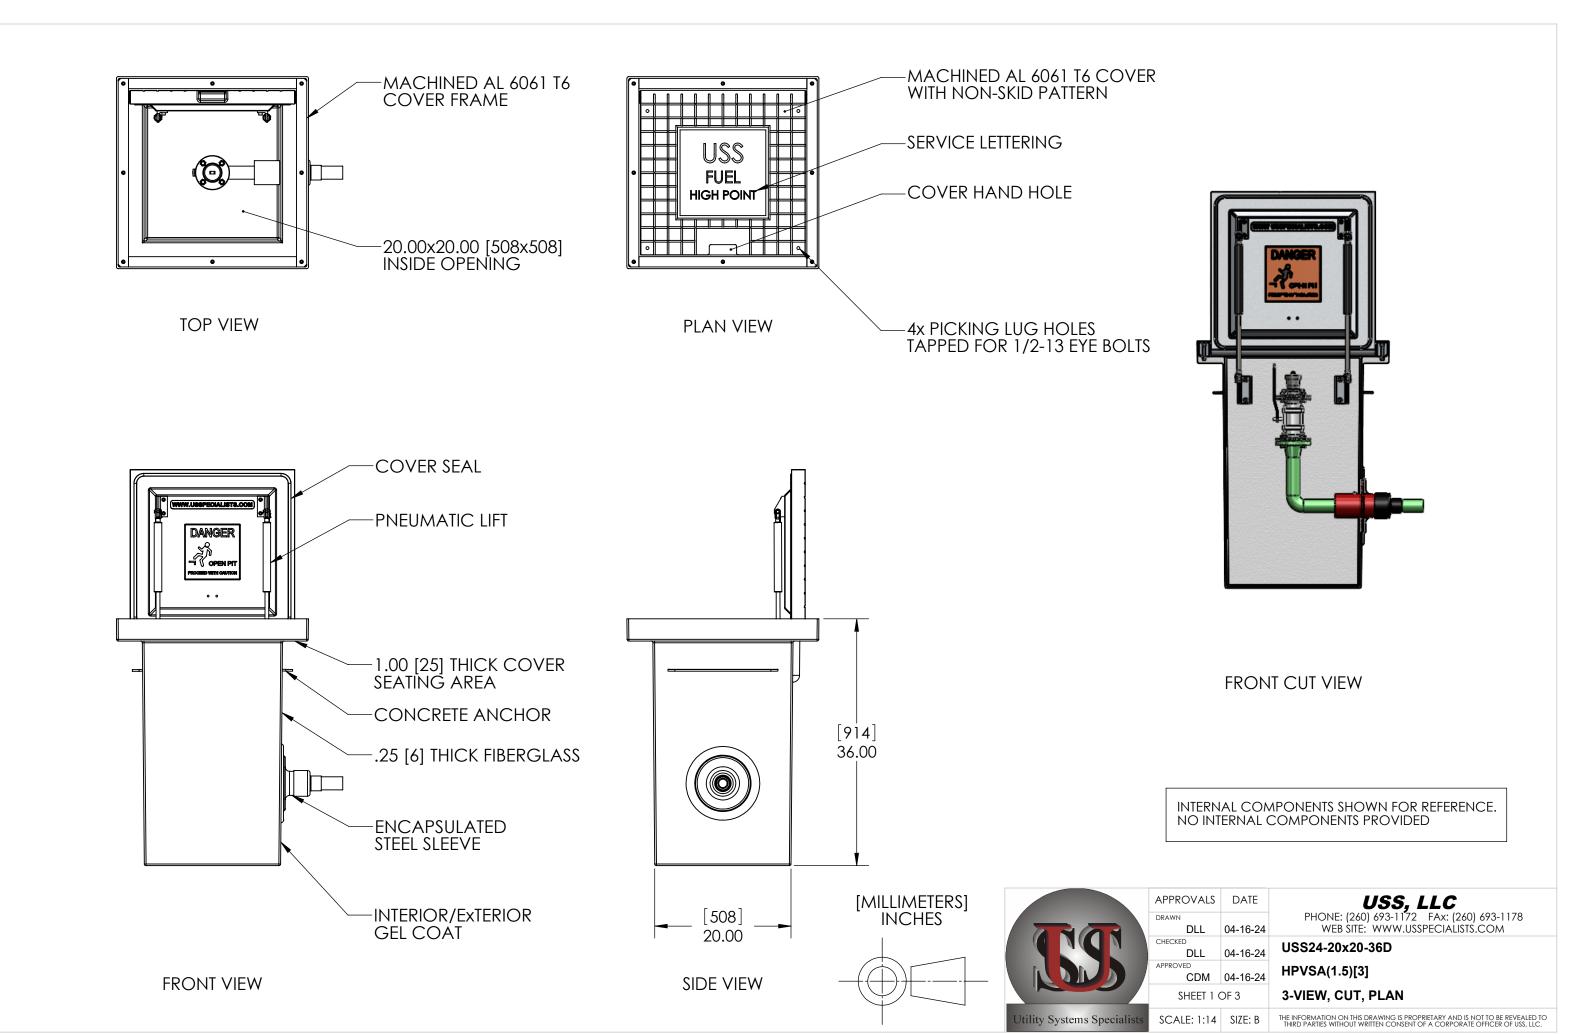

QUANTITY

## RELEASE FOR FABRICATION

NAME

SIGNATURE

COMPANY

[MILLIMETERS] INCHES



|                             | Α |
|-----------------------------|---|
|                             | D |
|                             | С |
|                             | Α |
|                             |   |
| Utility Systems Specialists |   |

|  | APPROVALS    | DATE     |   |
|--|--------------|----------|---|
|  | DRAWN        |          |   |
|  | DLL          | 04-16-24 |   |
|  | CHECKED      |          |   |
|  | DLL          | 04-16-24 |   |
|  | APPROVED     |          |   |
|  | CDM          | 04-16-24 |   |
|  | SHEET 2 OF 3 |          |   |
|  |              |          | - |

DATE

USS, LLC
PHONE: (260) 693-1172 FAX: (260) 693-1178
WEB SITE: WWW.USSPECIALISTS.COM
USS24-20x20-36D