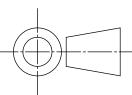

INTERNAL COMPONENTS SHOWN FOR REFERENCE. NO INTERNAL COMPONENTS PROVIDED

|  | APPROVALS    | DATE     |     |
|--|--------------|----------|-----|
|  | DRAWN        |          |     |
|  | DLL          | 04-16-24 |     |
|  | CHECKED      |          |     |
|  | DLL          | 04-16-24 | · ' |
|  | APPROVED     |          | ۱   |
|  | CDM          | 04-16-24 | ١.  |
|  | SHEET 3 OF 3 |          | :   |
|  |              |          | _   |