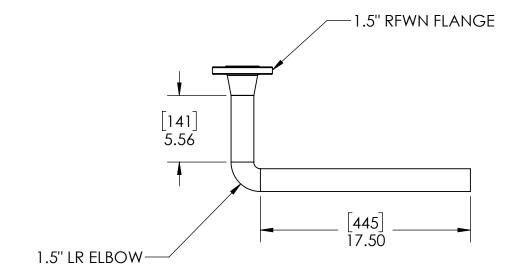

**USS, LLC**PHONE: (260) 693-1172 FAX: (260) 693-1178
WEB SITE: WWW.USSPECIALISTS.COM USS24-20x20-36D

HPVSA(1.5)[3] STACK-UP

THE INFORMATION ON THIS DRAWING IS PROPRIETARY AND IS NOT TO BE REVEALED TO THIRD PARTIES WITHOUT WRITTEN CONSENT OF A CORPORATE OFFICER OF USS, LLC.