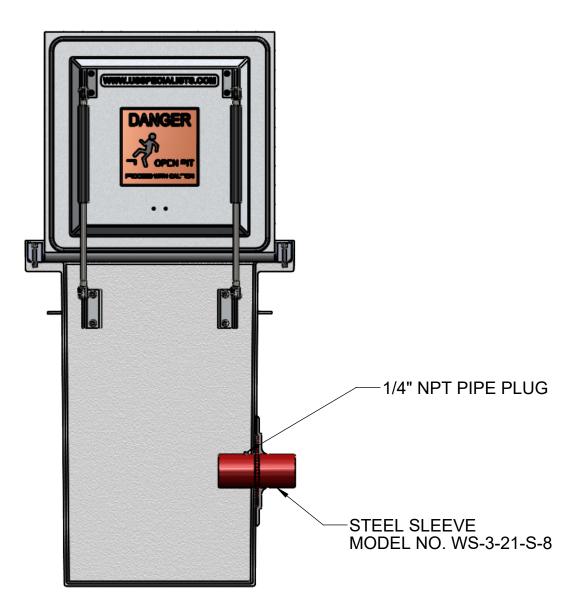

INTERNAL COMPONENTS SHOWN FOR REFERENCE. NO INTERNAL COMPONENTS PROVIDED

|  | APPROVALS    | DATE     |     |
|--|--------------|----------|-----|
|  | DRAWN        |          |     |
|  | DLL          | 04-16-24 |     |
|  | CHECKED      |          |     |
|  | DLL          | 04-16-24 | · ' |
|  | APPROVED     |          | ۱   |
|  | CDM          | 04-16-24 | ١.  |
|  | SHEET 3 OF 3 |          | :   |
|  |              |          | _   |