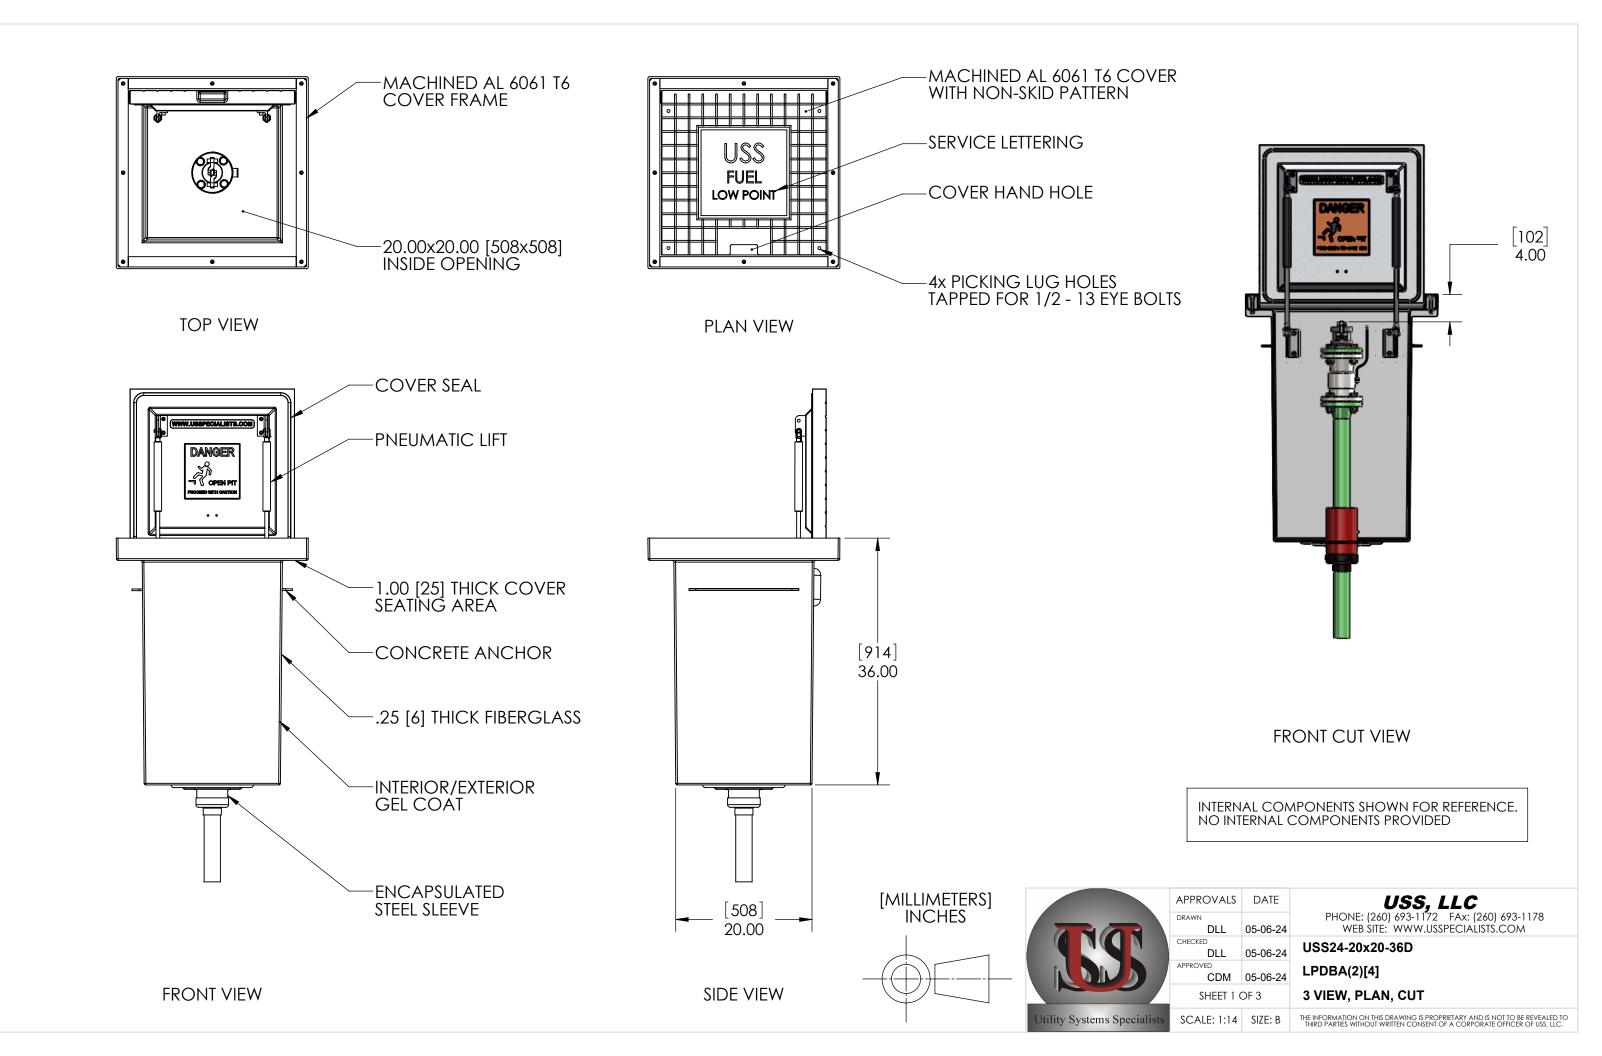

QUANTITY

RELEASE FOR FABRICATION

NAME

SIGNATURE

COMPANY

[MILLIMETERS] INCHES

|                             | DATE         |          |
|-----------------------------|--------------|----------|
|                             | APPROVALS    | DATE     |
|                             | DRAWN DLL    | 05-06-24 |
|                             | CHECKED DLL  | 05-06-24 |
|                             | APPROVED CDM | 05-06-24 |
|                             | SHEET 2 OF 3 |          |
| Itility Systems Specialists | SCALE: 1:10  | SIZE: B  |

USS, LLC

PHONE: (260) 693-1172 FAX: (260) 693-1178

WEB SITE: WWW.USSPECIALISTS.COM

USS24-20x20-36D

USS24-20x20-36D LPDBA(2)[4] SUBMITTAL

SIZE: B THE INFORMATION ON THIS DRAWING IS PROPRIETARY AND IS NOT TO BE REVEALED TO THIRD PARTIES WITHOUT WRITTEN CONSENT OF A CORPORATE OFFICER OF USS, LLC.