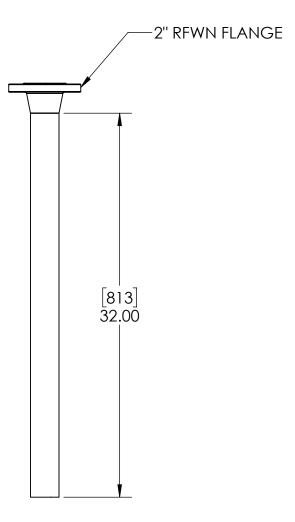

STACK-UP COMPONENTS SHOWN TO SCALE. HOWEVER, CONTRACTOR SHOULD PROTOTYPE AND FIELD TEST FIRST ARTICLE BEFORE FABRICATING REMAINING STACK-UPS.

|                            | Al  |
|----------------------------|-----|
|                            | DR  |
| 1701                       | CH  |
|                            | AP  |
|                            |     |
| Utility Systems Specialist | s S |

|  | APPROVALS    | DATE     |                       |
|--|--------------|----------|-----------------------|
|  | DRAWN DLL    | 05-06-24 | PHONE: (26<br>WEB SIT |
|  | CHECKED DLL  | 05-06-24 | USS24-20x2            |
|  | APPROVED CDM | 05-06-24 | LPDBA(2)[4]           |
|  | SHEET 3 OF 3 |          | STACK-UP              |

**USS, LLC**PHONE: (260) 693-1172 FAX: (260) 693-1178
WEB SITE: WWW.USSPECIALISTS.COM USS24-20x20-36D

LPDBA(2)[4]

SCALE: 1:10 SIZE: B THE INFORMATION ON THIS DRAWING IS PROPRIETARY AND IS NOT TO BE REVEALED TO THIRD PARTIES WITHOUT WRITTEN CONSENT OF A CORPORATE OFFICER OF USS, LLC.