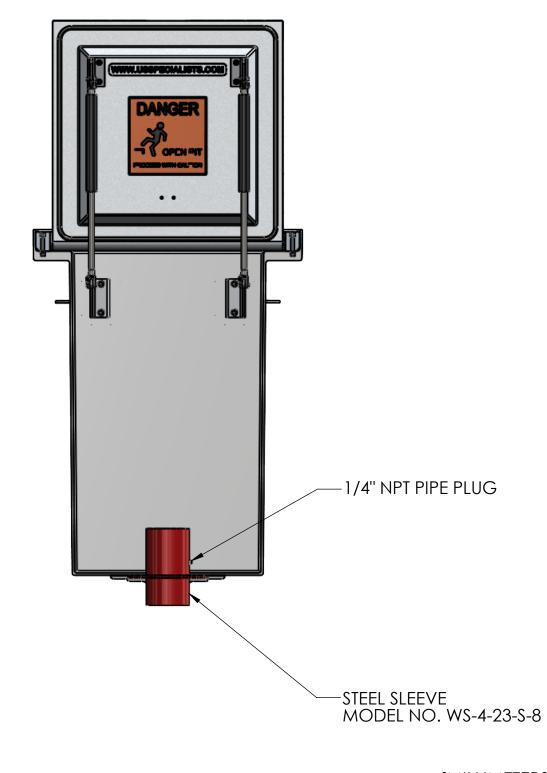

STACK-UP COMPONENTS SHOWN TO SCALE. HOWEVER, CONTRACTOR SHOULD PROTOTYPE AND FIELD TEST FIRST ARTICLE BEFORE FABRICATING REMAINING STACK-UPS.

|                            | Al  |
|----------------------------|-----|
|                            | DR  |
| 1701                       | CH  |
|                            | AP  |
|                            |     |
| Utility Systems Specialist | s S |

|  | APPROVALS    | DATE     |                       |
|--|--------------|----------|-----------------------|
|  | DRAWN DLL    | 05-06-24 | PHONE: (26<br>WEB SIT |
|  | CHECKED DLL  | 05-06-24 | USS24-20x2            |
|  | APPROVED CDM | 05-06-24 | LPDBA(2)[4]           |
|  | SHEET 3 OF 3 |          | STACK-UP              |

**USS, LLC**PHONE: (260) 693-1172 FAX: (260) 693-1178
WEB SITE: WWW.USSPECIALISTS.COM USS24-20x20-36D

LPDBA(2)[4]

SCALE: 1:10 SIZE: B THE INFORMATION ON THIS DRAWING IS PROPRIETARY AND IS NOT TO BE REVEALED TO THIRD PARTIES WITHOUT WRITTEN CONSENT OF A CORPORATE OFFICER OF USS, LLC.