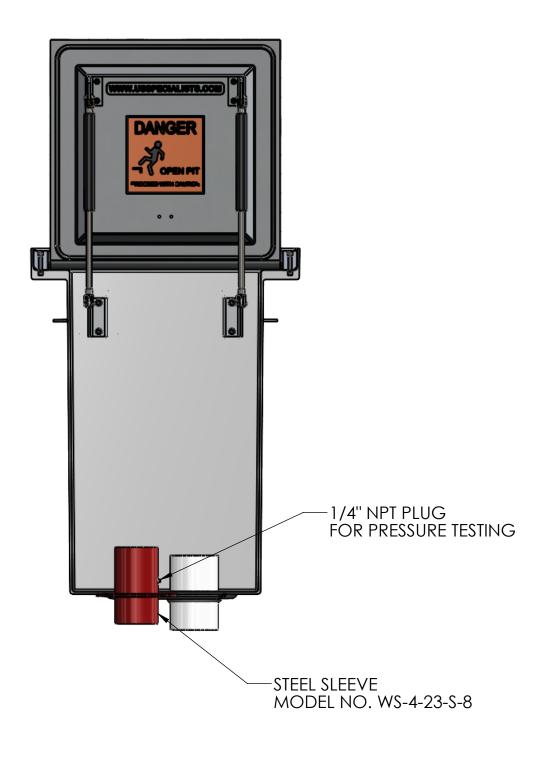

## RELEASE FOR FABRICATION

NAME

SIGNATURE

DATE

COMPANY

[MILLIMETERS] INCHES

|                       | APPROVALS           | DATE     |
|-----------------------|---------------------|----------|
|                       | drawn<br><b>DLL</b> | 08-15-24 |
|                       | CHECKED <b>DLL</b>  | 08-15-24 |
|                       | APPROVED CDM        | 08-15-24 |
|                       | SHEET 2 OF 3        |          |
| v Systems Specialists | SCALE: 1:10         | SIZE: B  |

**USS, LLC**PHONE: (260) 693-1172 FAX: (260) 693-1178
WEB SITE: WWW.USSPECIALISTS.COM

USS24-20x20-36D LPDBE(2)[4]&LD[4]

SUBMITTAL

THE INFORMATION ON THIS DRAWING IS PROPRIETARY AND IS NOT TO BE REVEALED TO THIRD PARTIES WITHOUT WRITTEN CONSENT OF A CORPORATE OFFICER OF USS, INC.