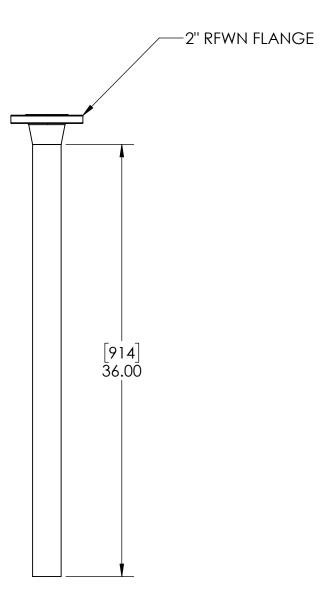

EMPTY PIT: 291 LB [132 KG]

STACK-UP COMPONENTS SHOWN TO SCALE. HOWEVER, CONTRACTOR SHOULD PROTOTYPE AND FIELD TEST FIRST ARTICLE BEFORE FABRICATING REMAINING STACK-UPS.

|  | APPROVALS    | DATE     |   |
|--|--------------|----------|---|
|  | DRAWN DLL    | 08-15-24 |   |
|  | CHECKED DLL  | 08-15-24 |   |
|  | APPROVED CDM | 08-15-24 |   |
|  | SHEET 3 OF 3 |          |   |
|  | 20115 10     | 0.75 0   | , |

USS, LLC
PHONE: (260) 693-1172 FAX: (260) 693-1178
WEB SITE: WWW.USSPECIALISTS.COM
USS24-20x20-36D

LPDBE(2)[4]&LD[4] STACK-UP

SCALE: 1:8 SIZE: B THE INFORMATION ON THIS DRAWING IS PROPRIETARY AND IS NOT TO BE REVEALED TO THIRD PARTIES WITHOUT WRITTEN CONSENT OF A CORPORATE OFFICER OF USS, LLC.