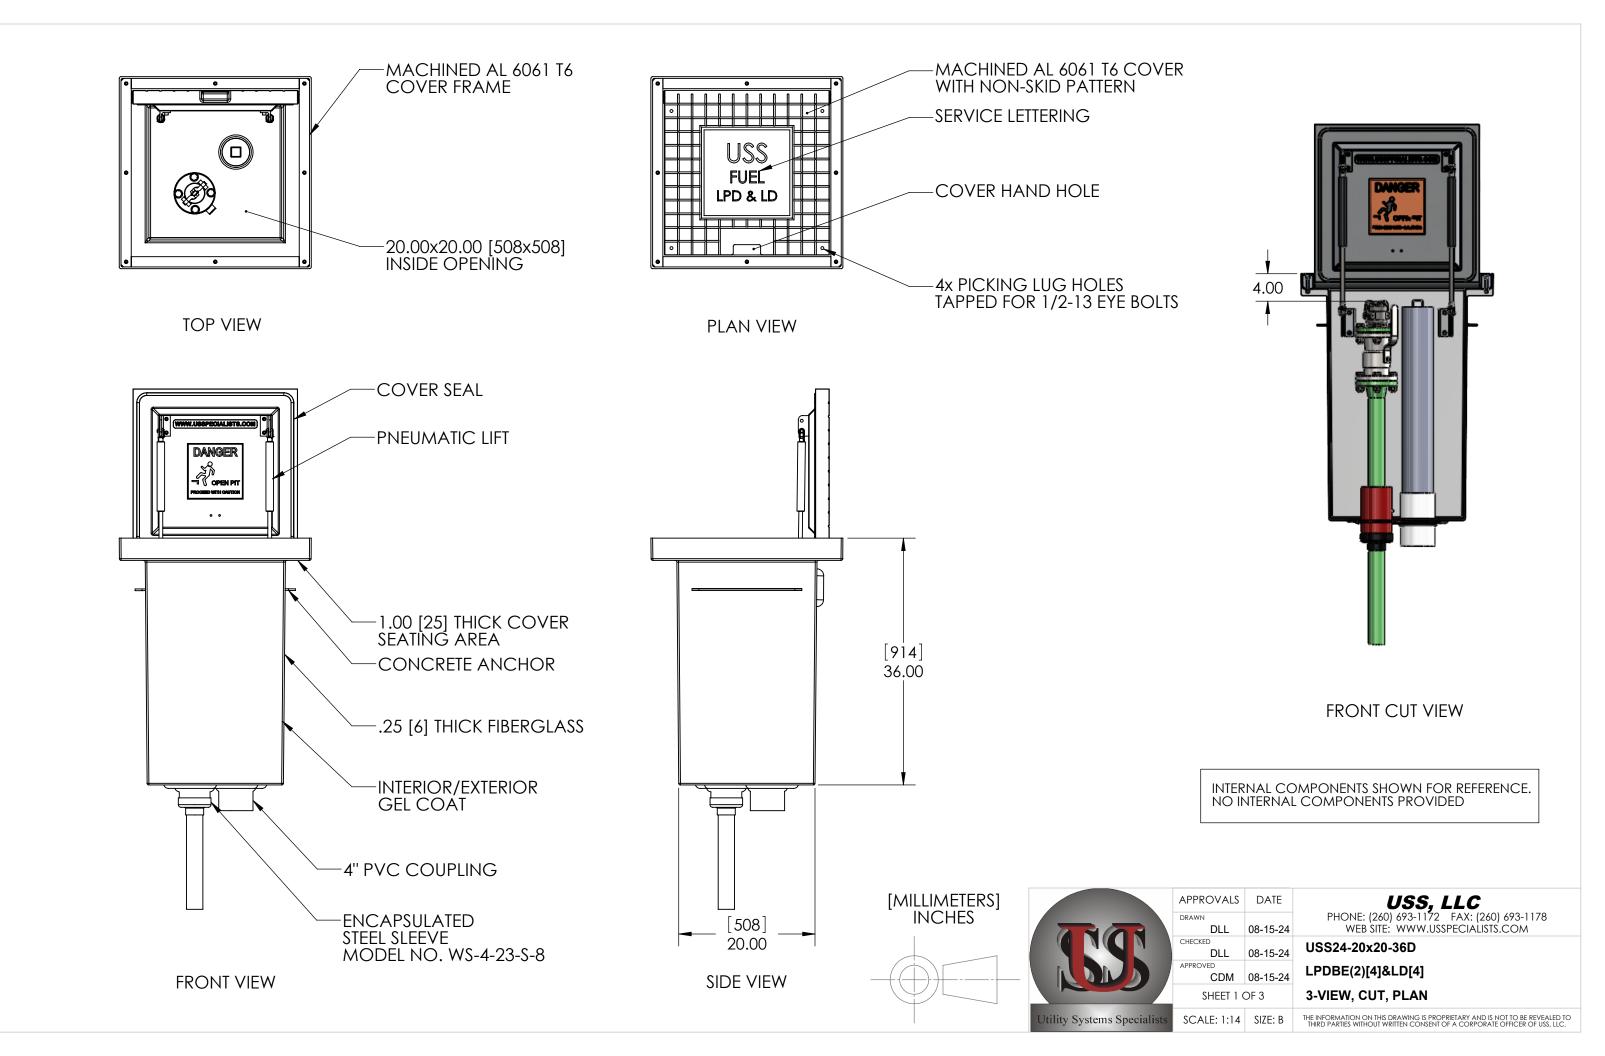

## RELEASE FOR FABRICATION

NAME

SIGNATURE

DATE

COMPANY

[MILLIMETERS] INCHES

|                       | APPROVALS           | DATE     |
|-----------------------|---------------------|----------|
|                       | drawn<br><b>DLL</b> | 08-15-24 |
|                       | CHECKED <b>DLL</b>  | 08-15-24 |
|                       | APPROVED CDM        | 08-15-24 |
|                       | SHEET 2 OF 3        |          |
| v Systems Specialists | SCALE: 1:10         | SIZE: B  |

**USS, LLC**PHONE: (260) 693-1172 FAX: (260) 693-1178
WEB SITE: WWW.USSPECIALISTS.COM

USS24-20x20-36D LPDBE(2)[4]&LD[4]

SUBMITTAL

THE INFORMATION ON THIS DRAWING IS PROPRIETARY AND IS NOT TO BE REVEALED TO THIRD PARTIES WITHOUT WRITTEN CONSENT OF A CORPORATE OFFICER OF USS, INC.