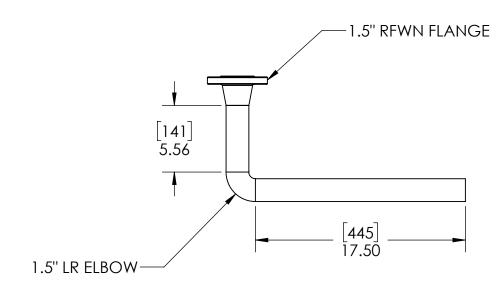

## INTERNAL COMPONENTS SHOWN FOR REFERENCE. NO INTERNAL COMPONENTS PROVIDED

| APPROVALS       | DATE     | <b>USS, LLC</b><br>PHONE: (260) 693-1172 FAX: (260) 693-1178                                                                                             |
|-----------------|----------|----------------------------------------------------------------------------------------------------------------------------------------------------------|
| DRAWN<br>DLL    | 04-16-24 | Phone: (260) 693-1172                                                                                                                                    |
| CHECKED<br>DLL  | 04-16-24 | USS24-20x20-36D                                                                                                                                          |
| APPROVED<br>CDM | 04-16-24 | LPDSA(1.5)[3]                                                                                                                                            |
| SHEET 3 OF 3    |          | STACK-UP                                                                                                                                                 |
| SCALE: 1:8      | SIZE: B  | THE INFORMATION ON THIS DRAWING IS PROPRIETARY AND IS NOT TO BE REVEALED TO<br>THIRD PARTIES WITHOUT WRITTEN CONSENT OF A CORPORATE OFFICER OF USS, LLC. |