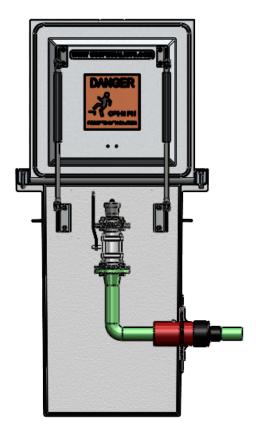

## FRONT CUT VIEW

INTERNAL COMPONENTS SHOWN FOR REFERENCE. NO INTERNAL COMPONENTS PROVIDED

| APPROVALS       | DATE     | <b>USS, LLC</b><br>PHONE: (260) 693-1172 FAx: (260) 693-1178                                                                                             |
|-----------------|----------|----------------------------------------------------------------------------------------------------------------------------------------------------------|
| DRAWN           | 04-16-24 | Phone: (260) 693-1172 Fax: (260) 693-1178<br>Web site: www.usspecialists.com                                                                             |
| CHECKED<br>DLL  | 04-16-24 | USS24-20x20-36D                                                                                                                                          |
| APPROVED<br>CDM | 04-16-24 | LPDSA(1.5)[3]                                                                                                                                            |
| SHEET 1 OF 3    |          | 3-VIEW, CUT, PLAN                                                                                                                                        |
| SCALE: 1:14     | SIZE: B  | THE INFORMATION ON THIS DRAWING IS PROPRIETARY AND IS NOT TO BE REVEALED TO<br>THIRD PARTIES WITHOUT WRITTEN CONSENT OF A CORPORATE OFFICER OF USS, LLC. |