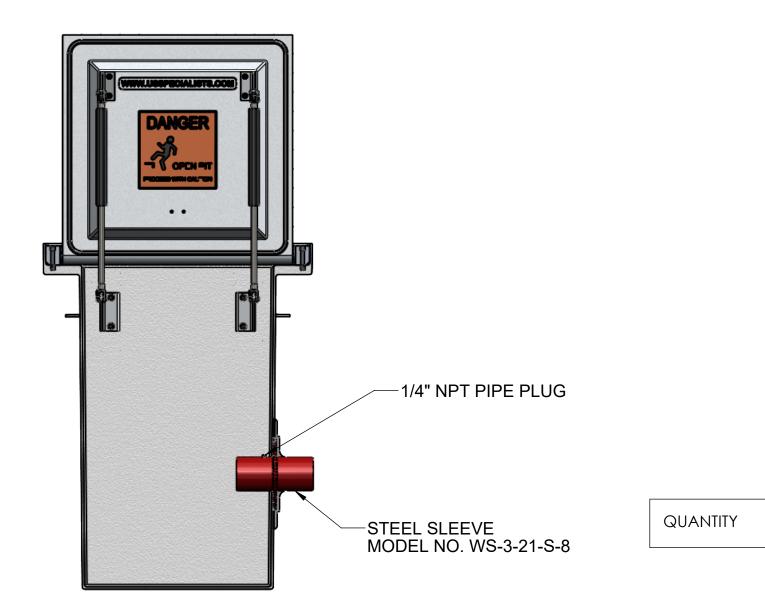

## **RELEASE FOR FABRICATION**

| NAME            |          | SIGNATURE                                                                                                                                                |
|-----------------|----------|----------------------------------------------------------------------------------------------------------------------------------------------------------|
| DATE            |          | COMPANY                                                                                                                                                  |
| APPROVALS       | DATE     | <b>USS, LLC</b><br>PHONE: (260) 693-1172 FAX: (260) 693-1178                                                                                             |
| DRAWN           | 04-16-24 | PHONE: (260) 693-1172 FAX: (260) 693-1178<br>Web Site: www.usspecialists.com                                                                             |
| CHECKED         | 04-16-24 | USS24-20x20-36D                                                                                                                                          |
| APPROVED<br>CDM | 04-16-24 | LPDSA(1.5)[3]                                                                                                                                            |
| SHEET 2 OF 3    |          | SUBMITTAL                                                                                                                                                |
| SCALE: 1:10     | SIZE: B  | THE INFORMATION ON THIS DRAWING IS PROPRIETARY AND IS NOT TO BE REVEALED TO<br>THIRD PARTIES WITHOUT WRITTEN CONSENT OF A CORPORATE OFFICER OF USS, LLC. |