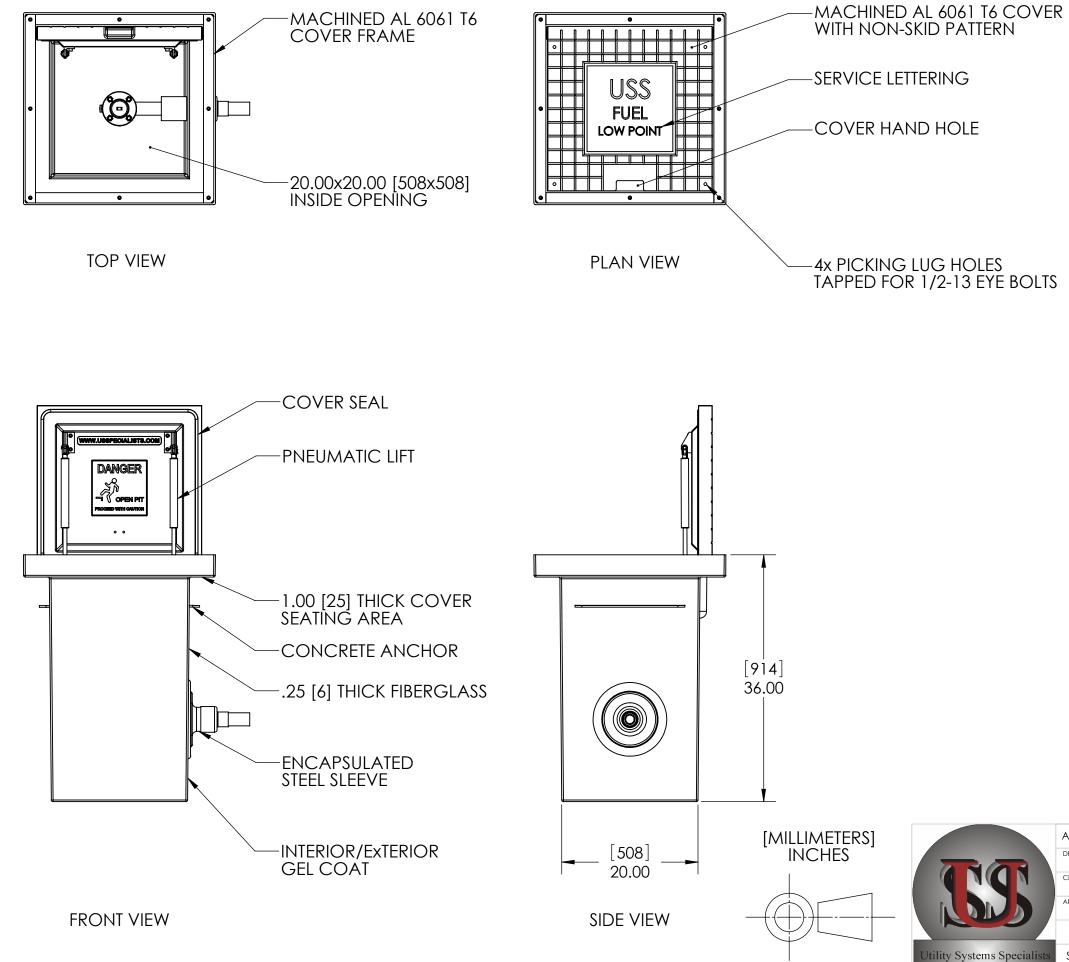

## FRONT CUT VIEW

INTERNAL COMPONENTS SHOWN FOR REFERENCE. NO INTERNAL COMPONENTS PROVIDED

| APPROVALS       | DATE     | <b>USS, LLC</b><br>PHONE: (260) 693-1172 FAx: (260) 693-1178                                                                                             |
|-----------------|----------|----------------------------------------------------------------------------------------------------------------------------------------------------------|
| DRAWN           | 04-16-24 | Phone: (260) 693-1172 Fax: (260) 693-1178<br>Web site: www.usspecialists.com                                                                             |
| CHECKED<br>DLL  | 04-16-24 | USS24-20x20-36D                                                                                                                                          |
| APPROVED<br>CDM | 04-16-24 | LPDSA(1.5)[3]                                                                                                                                            |
| SHEET 1 OF 3    |          | 3-VIEW, CUT, PLAN                                                                                                                                        |
| SCALE: 1:14     | SIZE: B  | THE INFORMATION ON THIS DRAWING IS PROPRIETARY AND IS NOT TO BE REVEALED TO<br>THIRD PARTIES WITHOUT WRITTEN CONSENT OF A CORPORATE OFFICER OF USS, LLC. |