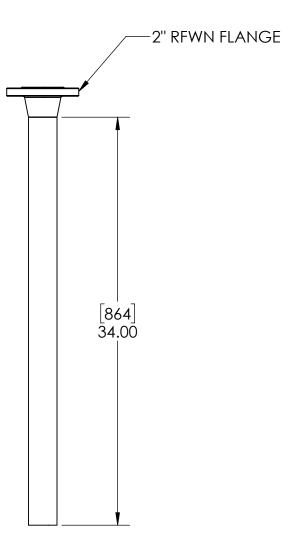

STACK-UP COMPONENTS SHOWN TO SCALE. HOWEVER, CONTRACTOR SHOULD PROTOTYPE AND FIELD TEST FIRST ARTICLE BEFORE FABRICATING REMAINING STACK-UPS.

[MILLIMETERS] INCHES

|   | APPROVALS    | DATE     |     |
|---|--------------|----------|-----|
|   | DRAWN DLL    | 05-06-24 |     |
|   | CHECKED      |          | - 1 |
|   | DLL          | 05-06-24 | •   |
|   | APPROVED     |          | H   |
|   | CDM          | 05-06-24 | •   |
| _ | SHEET 3 OF 3 |          | :   |
|   |              |          |     |

USS, LLC
PHONE: (260) 693-1172 FAX: (260) 693-1178
WEB SITE: WWW.USSPECIALISTS.COM
USS24-20x20-38D

HPVBA(2)[4] STACK-UP

SCALE: 1:10 SIZE: B THE INFORMATION ON THIS DRAWING IS PROPRIETARY AND IS NOT TO BE REVEALED TO THIRD PARTIES WITHOUT WRITTEN CONSENT OF A CORPORATE OFFICER OF USS, LLC.