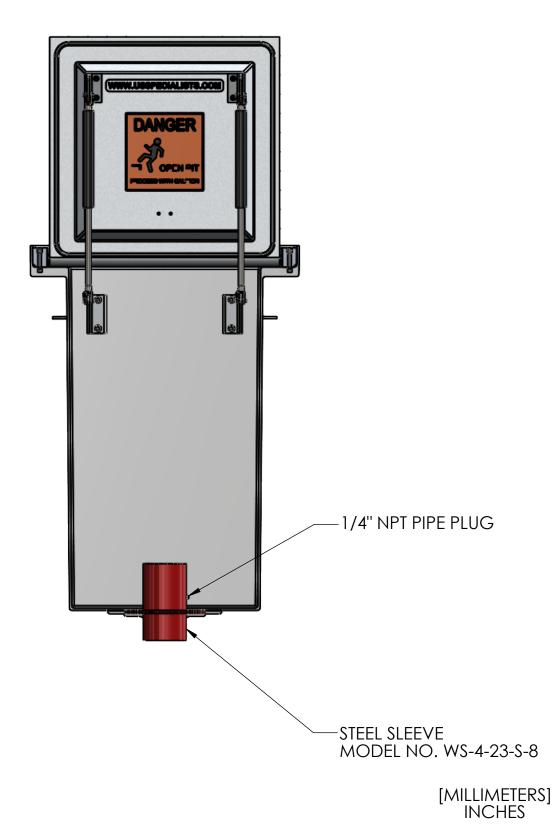

QUANTITY

RELEASE FOR FABRICATION

NAME

SIGNATURE

DATE

COMPANY

|  | APPROVALS    | DATE     |  |
|--|--------------|----------|--|
|  | DRAWN DLL    | 05-06-24 |  |
|  | CHECKED DLL  | 05-06-24 |  |
|  | APPROVED CDM | 05-06-24 |  |
|  | SHEET 2 OF 3 |          |  |
|  | SCALE: 1:10  | SIZE: B  |  |

**USS, LLC**PHONE: (260) 693-1172 FAX: (260) 693-1178
WEB SITE: WWW.USSPECIALISTS.COM USS24-20x20-38D

HPVBA(2)[4]

SUBMITTAL

THE INFORMATION ON THIS DRAWING IS PROPRIETARY AND IS NOT TO BE REVEALED TO THIRD PARTIES WITHOUT WRITTEN CONSENT OF A CORPORATE OFFICER OF USS, LLC.