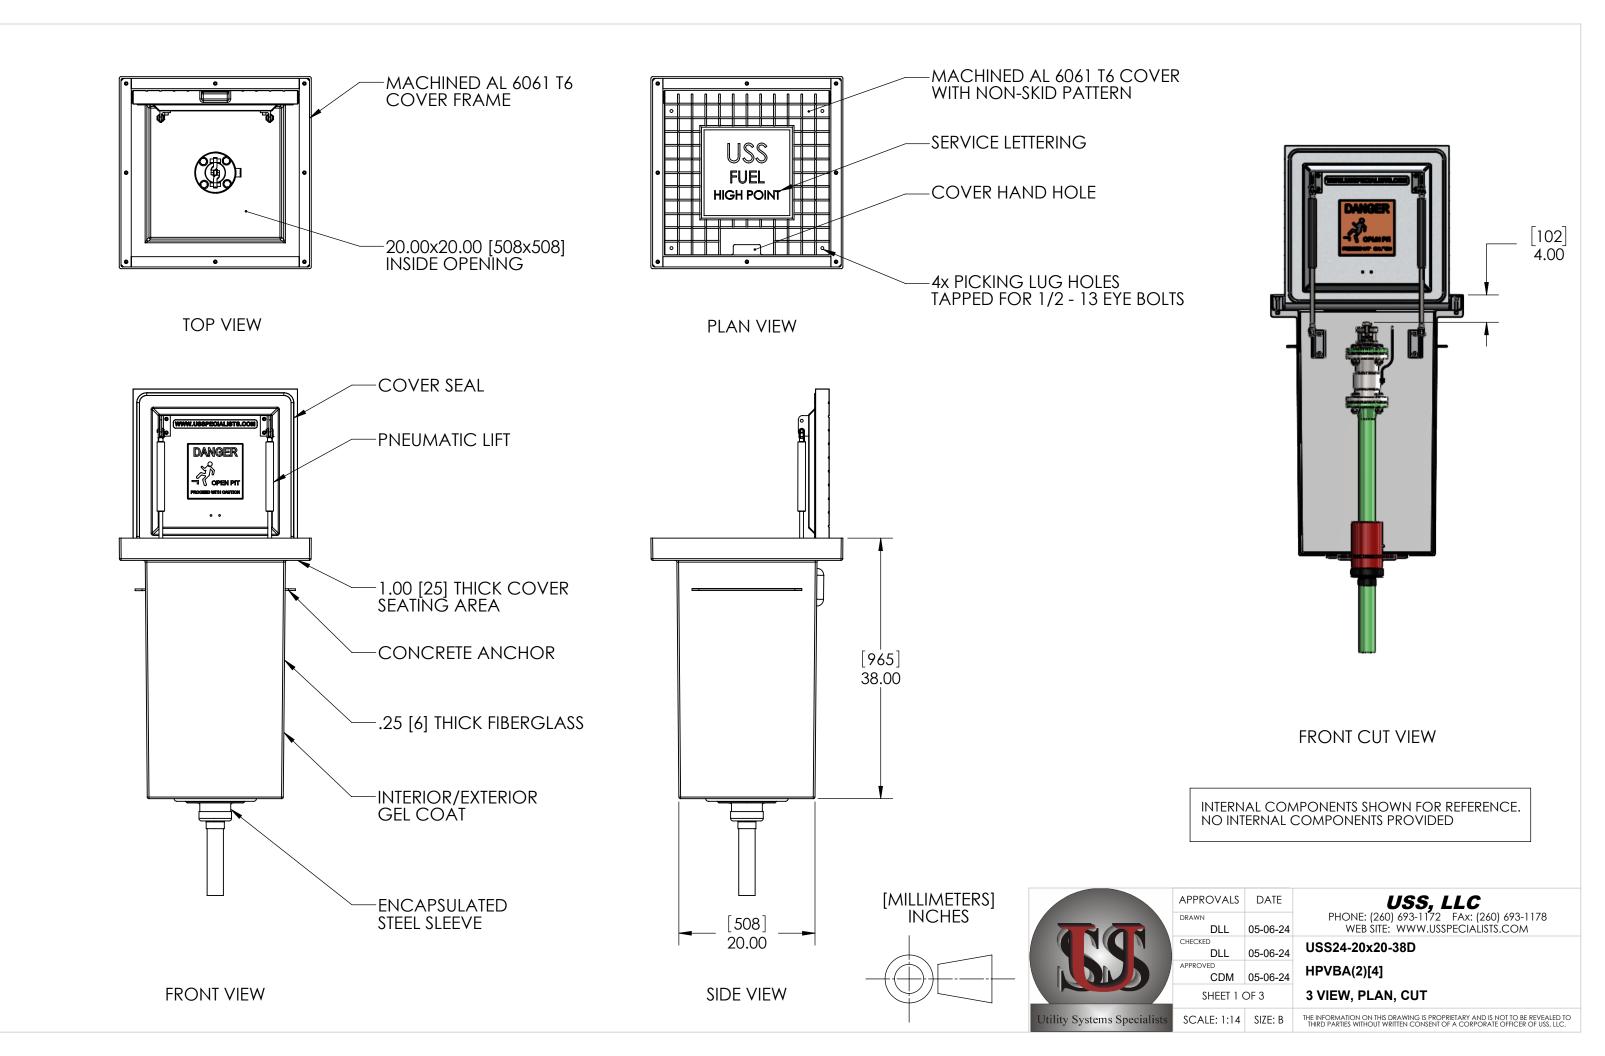

QUANTITY

RELEASE FOR FABRICATION

NAME

SIGNATURE

DATE

COMPANY

|  | APPROVALS    | DATE     |  |
|--|--------------|----------|--|
|  | DRAWN DLL    | 05-06-24 |  |
|  | CHECKED DLL  | 05-06-24 |  |
|  | APPROVED CDM | 05-06-24 |  |
|  | SHEET 2 OF 3 |          |  |
|  | SCALE: 1:10  | SIZE: B  |  |

**USS, LLC**PHONE: (260) 693-1172 FAX: (260) 693-1178
WEB SITE: WWW.USSPECIALISTS.COM USS24-20x20-38D

HPVBA(2)[4]

SUBMITTAL

THE INFORMATION ON THIS DRAWING IS PROPRIETARY AND IS NOT TO BE REVEALED TO THIRD PARTIES WITHOUT WRITTEN CONSENT OF A CORPORATE OFFICER OF USS, LLC.