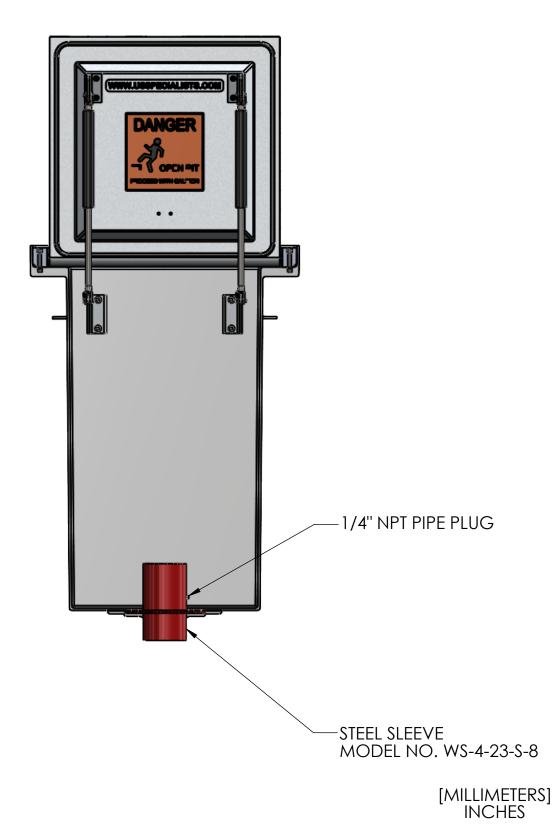

QUANTITY

RELEASE FOR FABRICATION

NAME

SIGNATURE

DATE

COMPANY

|  | APPROVALS    | DATE     |  |
|--|--------------|----------|--|
|  | DRAWN DLL    | 05-06-24 |  |
|  | CHECKED DLL  | 05-06-24 |  |
|  | APPROVED CDM | 05-06-24 |  |
|  | SHEET 2 OF 3 |          |  |

USS, LLC
PHONE: (260) 693-1172 FAX: (260) 693-1178
WEB SITE: WWW.USSPECIALISTS.COM

USS24-20x20-38D

LPDBA(2)[4] SUBMITTAL

SCALE: 1:10 SIZE: B THE INFORMATION ON THIS DRAWING IS PROPRIETARY AND IS NOT TO BE REVEALED TO THIRD PARTIES WITHOUT WRITTEN CONSENT OF A CORPORATE OFFICER OF USS, LLC.