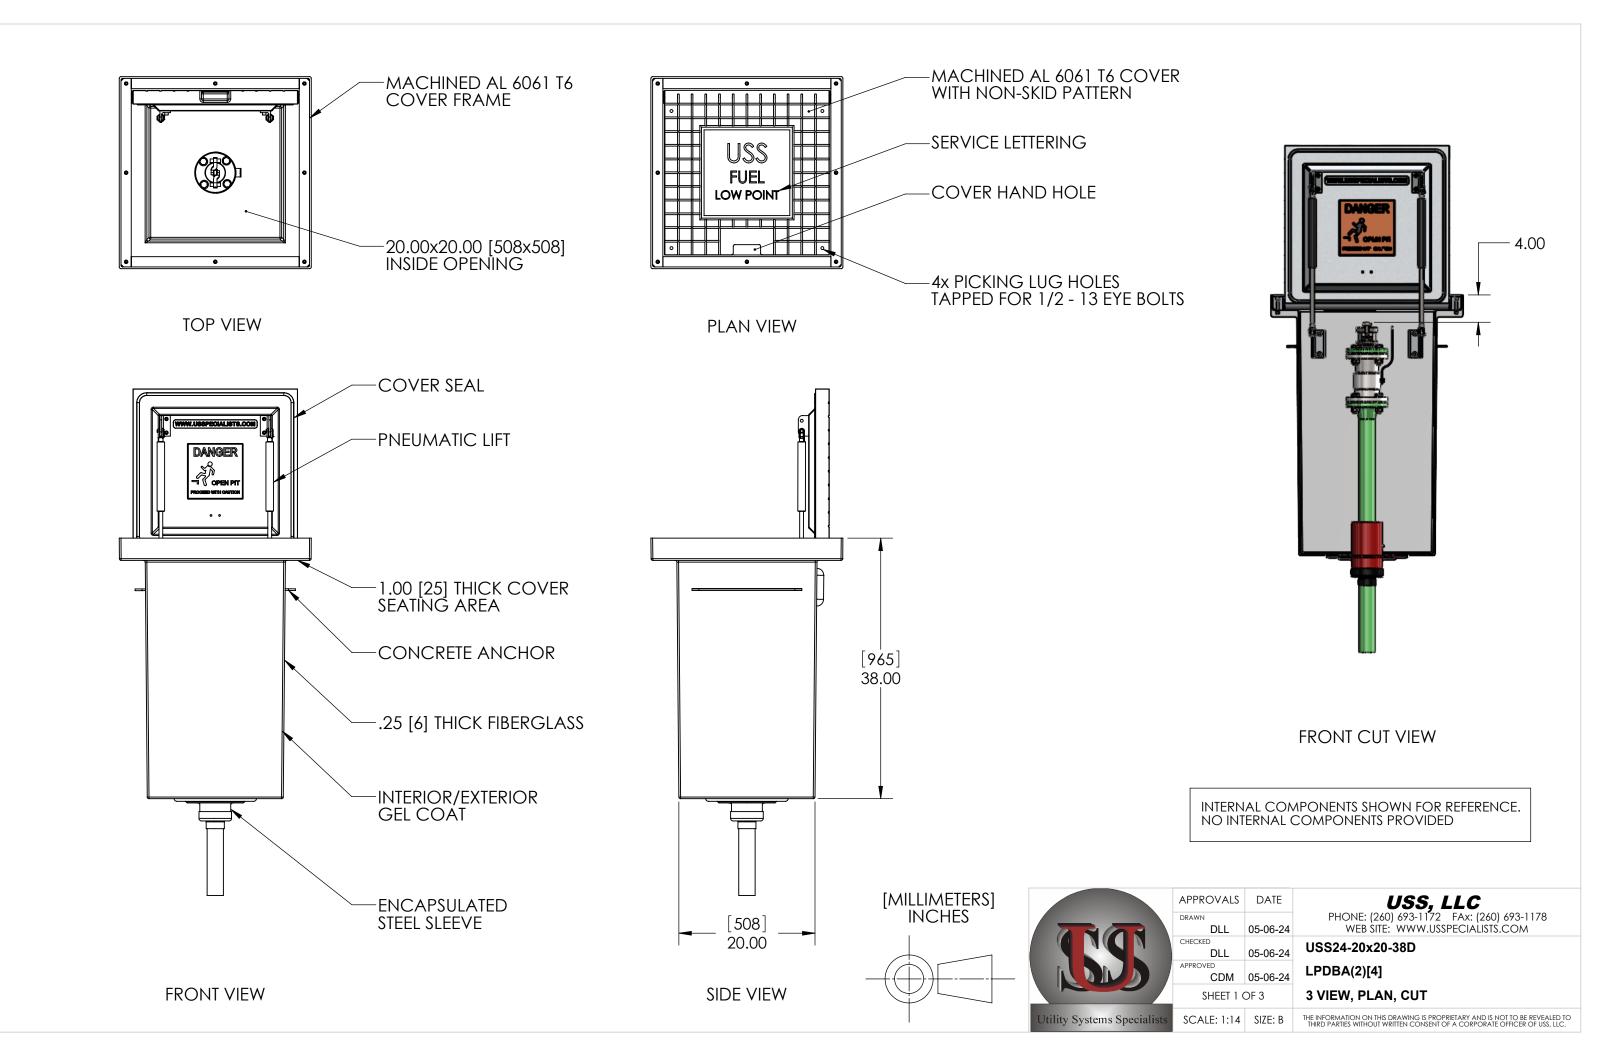

QUANTITY

RELEASE FOR FABRICATION

NAME

SIGNATURE

DATE

COMPANY

|  | APPROVALS    | DATE     |  |
|--|--------------|----------|--|
|  | DRAWN DLL    | 05-06-24 |  |
|  | CHECKED DLL  | 05-06-24 |  |
|  | APPROVED CDM | 05-06-24 |  |
|  | SHEET 2 OF 3 |          |  |

USS, LLC
PHONE: (260) 693-1172 FAX: (260) 693-1178
WEB SITE: WWW.USSPECIALISTS.COM

USS24-20x20-38D

LPDBA(2)[4] SUBMITTAL

SCALE: 1:10 SIZE: B THE INFORMATION ON THIS DRAWING IS PROPRIETARY AND IS NOT TO BE REVEALED TO THIRD PARTIES WITHOUT WRITTEN CONSENT OF A CORPORATE OFFICER OF USS, LLC.