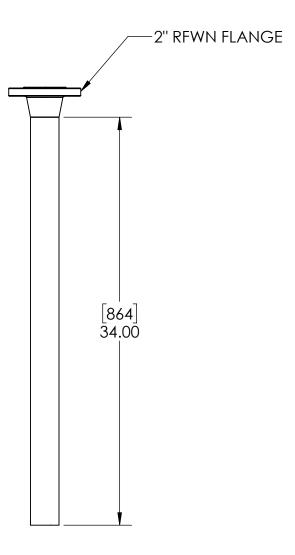

STACK-UP COMPONENTS SHOWN TO SCALE. HOWEVER, CONTRACTOR SHOULD PROTOTYPE AND FIELD TEST FIRST ARTICLE BEFORE FABRICATING REMAINING STACK-UPS.

[MILLIMETERS] INCHES

|   | APPROVALS    | DATE     |   |
|---|--------------|----------|---|
|   | DRAWN        |          |   |
| M | DLL          | 05-06-24 |   |
|   | CHECKED      |          | ı |
|   | DLL          | 05-06-24 | • |
|   | APPROVED     |          | L |
| 7 | CDM          | 05-06-24 |   |
| _ | SHEET 3 OF 3 |          |   |

**USS, LLC**PHONE: (260) 693-1172 FAX: (260) 693-1178
WEB SITE: WWW.USSPECIALISTS.COM USS24-20x20-38D

LPDBA(2)[4]

STACK-UP SCALE: 1:10 SIZE: B THE INFORMATION ON THIS DRAWING IS PROPRIETARY AND IS NOT TO BE REVEALED TO THIRD PARTIES WITHOUT WRITTEN CONSENT OF A CORPORATE OFFICER OF USS, LLC.