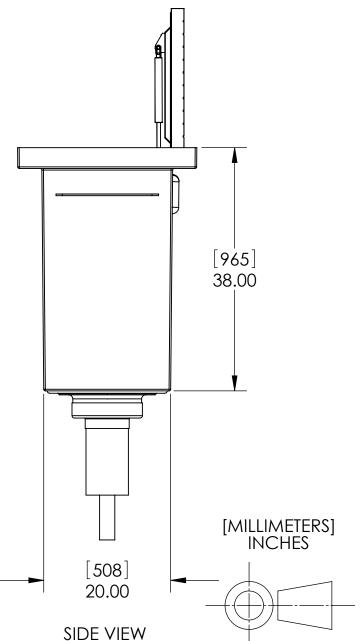

FRONT VIEW

QUANTITY:

## RELEASE FOR FABRICATION

NAME

SIGNATURE

DATE

COMPANY

SCALE: 1:8 SIZE: B Itility Systems Specialist

[MILLIMETERS] INCHES

| APPROVALS    | DATE     |   |  |  |
|--------------|----------|---|--|--|
| DRAWN        | 00 00 04 |   |  |  |
| CHECKED      | 06-03-24 |   |  |  |
| DLL          | 06-03-24 |   |  |  |
| APPROVED     |          |   |  |  |
| CDM          | 06-03-24 | ľ |  |  |
| SHEET 2 OF 3 |          |   |  |  |
|              |          |   |  |  |

**USS, LLC**PHONE: (260) 693-1172 FAX: (260) 693-1178
WEB SITE: WWW.USSPECIALISTS.COM USS24-20x20-38D

THE INFORMATION ON THIS DRAWING IS PROPRIETARY AND IS NOT TO BE REVEALED TO THIRD PARTIES WITHOUT WRITTEN CONSENT OF A CORPORATE OFFICER OF USS, LLC.