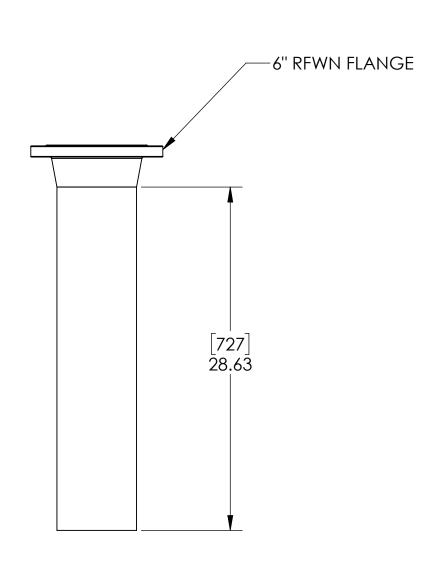

LPDBA(6)[10]

SUBMITTAL

EMPTY PIT: 324 LB [147 KG]

STACK-UP COMPONENTS SHOWN TO SCALE. HOWEVER, CONTRACTOR SHOULD PROTOTYPE AND FIELD TEST FIRST ARTICLE BEFORE FABRICATING REMAINING STACK-UPS.

|                             | APPROVALS   | ALS DATE |  |
|-----------------------------|-------------|----------|--|
|                             | DRAWN DLL   | 06-03-24 |  |
|                             | CHECKED DLL | 06-03-24 |  |
|                             | APPROVED    | 00-03-24 |  |
|                             | CDM         | 06-03-24 |  |
|                             | SHEET 3     | OF 3     |  |
| Utility Systems Specialists | SCALE: 1:8  | SI7F∙ B  |  |

| APPROVALS    | DATE     | <b>USS, LLC</b> PHONE: (260) 693-1172 FAX: (260) 693-1178 WEB SITE: WWW.USSPECIALISTS.COM                                                             |
|--------------|----------|-------------------------------------------------------------------------------------------------------------------------------------------------------|
| DRAWN DLL    | 06-03-24 |                                                                                                                                                       |
| CHECKED DLL  | 06-03-24 | USS24-20x20-38D                                                                                                                                       |
| APPROVED CDM | 06-03-24 | LPDBA(6)[10]                                                                                                                                          |
| SHEET 3 OF 3 |          | STACK-UP                                                                                                                                              |
| SCALE: 1:8   | SIZE: B  | THE INFORMATION ON THIS DRAWING IS PROPRIETARY AND IS NOT TO BE REVEALED TO THIRD PARTIES WITHOUT WRITTEN CONSENT OF A CORPORATE OFFICER OF USS, LLC. |