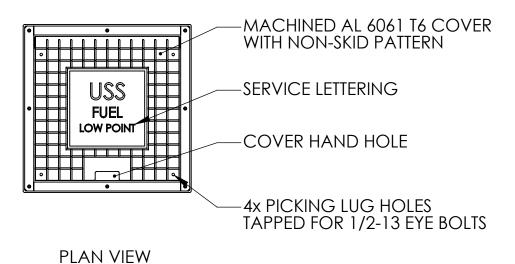

FRONT VIEW

QUANTITY:

## RELEASE FOR FABRICATION

NAME

SIGNATURE

DATE

COMPANY

SCALE: 1:8 SIZE: B Itility Systems Specialist

[MILLIMETERS] INCHES

| APPROVALS    | DATE     |   |  |  |
|--------------|----------|---|--|--|
| DRAWN        | 00 00 04 |   |  |  |
| CHECKED      | 06-03-24 |   |  |  |
| DLL          | 06-03-24 |   |  |  |
| APPROVED     |          |   |  |  |
| CDM          | 06-03-24 | ľ |  |  |
| SHEET 2 OF 3 |          |   |  |  |
|              |          |   |  |  |

**USS, LLC**PHONE: (260) 693-1172 FAX: (260) 693-1178
WEB SITE: WWW.USSPECIALISTS.COM USS24-20x20-38D

THE INFORMATION ON THIS DRAWING IS PROPRIETARY AND IS NOT TO BE REVEALED TO THIRD PARTIES WITHOUT WRITTEN CONSENT OF A CORPORATE OFFICER OF USS, LLC.