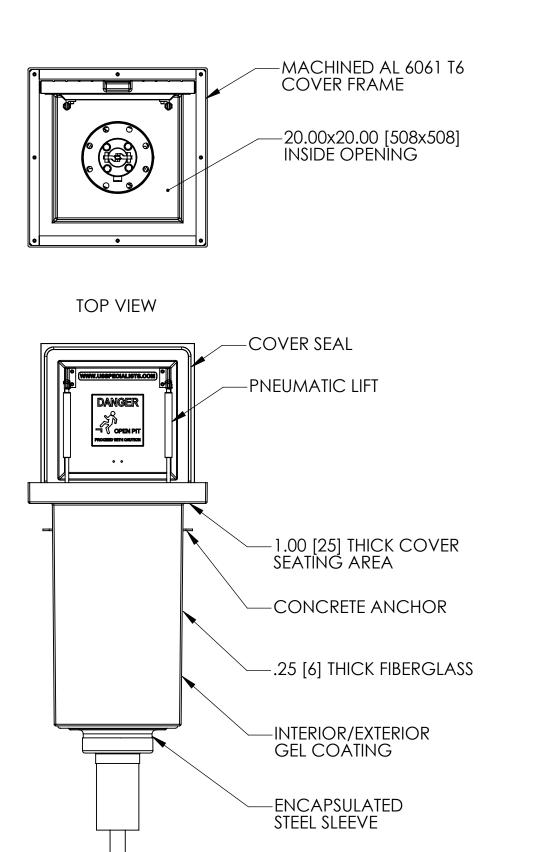

FRONT VIEW

QUANTITY:

## RELEASE FOR FABRICATION

NAME

SIGNATURE

DATE

COMPANY

SCALE: 1:8 SIZE: B Itility Systems Specialist

[MILLIMETERS] INCHES

| APPROVALS    | DATE     |   |  |  |
|--------------|----------|---|--|--|
| DRAWN        | 00 00 04 |   |  |  |
| CHECKED      | 06-03-24 |   |  |  |
| DLL          | 06-03-24 |   |  |  |
| APPROVED     |          |   |  |  |
| CDM          | 06-03-24 | ľ |  |  |
| SHEET 2 OF 3 |          |   |  |  |
|              |          |   |  |  |

**USS, LLC**PHONE: (260) 693-1172 FAX: (260) 693-1178
WEB SITE: WWW.USSPECIALISTS.COM USS24-20x20-38D

THE INFORMATION ON THIS DRAWING IS PROPRIETARY AND IS NOT TO BE REVEALED TO THIRD PARTIES WITHOUT WRITTEN CONSENT OF A CORPORATE OFFICER OF USS, LLC.