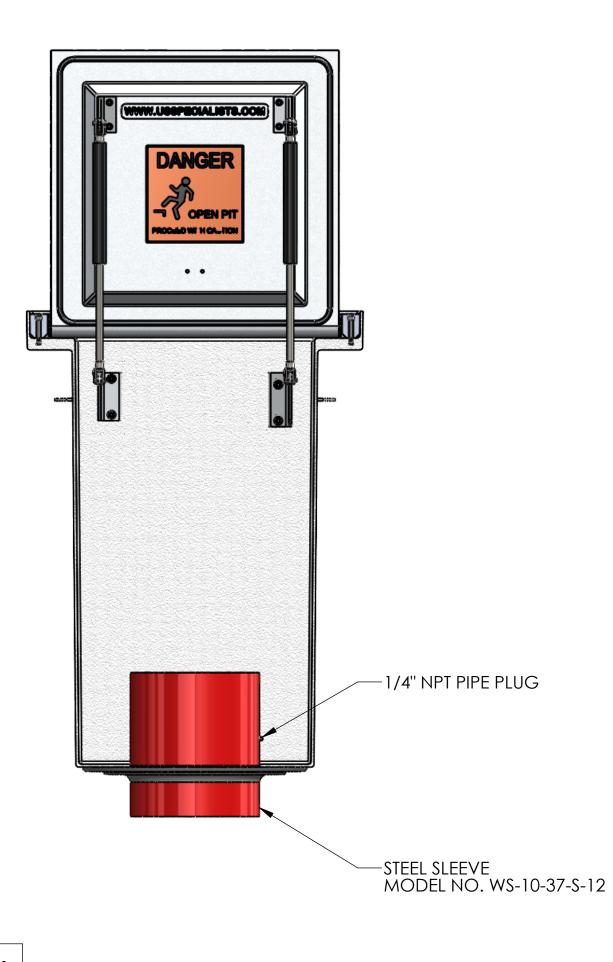

FRONT VIEW

QUANTITY:

## RELEASE FOR FABRICATION

NAME

SIGNATURE

DATE

COMPANY

SCALE: 1:8 SIZE: B Itility Systems Specialist

[MILLIMETERS] INCHES

| APPROVALS    | DATE     |   |  |  |
|--------------|----------|---|--|--|
| DRAWN        | 00 00 04 |   |  |  |
| CHECKED      | 06-03-24 |   |  |  |
| DLL          | 06-03-24 |   |  |  |
| APPROVED     |          |   |  |  |
| CDM          | 06-03-24 | ľ |  |  |
| SHEET 2 OF 3 |          |   |  |  |
|              |          |   |  |  |

**USS, LLC**PHONE: (260) 693-1172 FAX: (260) 693-1178
WEB SITE: WWW.USSPECIALISTS.COM USS24-20x20-38D

THE INFORMATION ON THIS DRAWING IS PROPRIETARY AND IS NOT TO BE REVEALED TO THIRD PARTIES WITHOUT WRITTEN CONSENT OF A CORPORATE OFFICER OF USS, LLC.