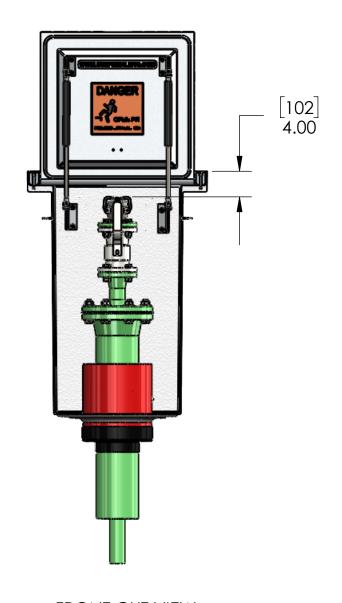

FRONT CUT VIEW

INTERNAL COMPONENTS SHOWN FOR REFERENCE. NO INTERNAL COMPONENTS PROVIDED.

|                             | APPROVALS    | DATE     | <b>USS, LLC</b> PHONE: (260) 693-1172 FAX: (260) 693-1178                                                                                        |
|-----------------------------|--------------|----------|--------------------------------------------------------------------------------------------------------------------------------------------------|
|                             | DRAWN DLL    | 06-03-24 | PHONE: (260) 693-1172                                                                                                                            |
|                             | CHECKED DLL  | 06-03-24 | USS24-20x20-38D                                                                                                                                  |
| NON                         | APPROVED CDM | 06-03-24 | LPDBA(6)[10]                                                                                                                                     |
|                             | SHEET 1 OF 3 |          | 3 VIEW, PLAN, CUT                                                                                                                                |
| Utility Systems Specialists | SCALE: 1:15  | SIZE: B  | THE INFORMATION ON THIS DRAWING IS PROPRIETARY AND IS NOT TO BE REVEALED THIRD PARTIES WITHOUT WRITTEN CONSENT OF A CORPORATE OFFICER OF USS, LI |

LPDBA(6)[10]

SUBMITTAL

EMPTY PIT: 324 LB [147 KG]

STACK-UP COMPONENTS SHOWN TO SCALE. HOWEVER, CONTRACTOR SHOULD PROTOTYPE AND FIELD TEST FIRST ARTICLE BEFORE FABRICATING REMAINING STACK-UPS.

|                             | APPROVALS   | ALS DATE |  |
|-----------------------------|-------------|----------|--|
|                             | DRAWN DLL   | 06-03-24 |  |
|                             | CHECKED DLL | 06-03-24 |  |
|                             | APPROVED    | 00-03-24 |  |
|                             | CDM         | 06-03-24 |  |
|                             | SHEET 3     | OF 3     |  |
| Utility Systems Specialists | SCALE: 1:8  | SI7F∙ B  |  |

| APPROVALS    | DATE     | <b>USS, LLC</b> PHONE: (260) 693-1172 FAX: (260) 693-1178 WEB SITE: WWW.USSPECIALISTS.COM                                                             |
|--------------|----------|-------------------------------------------------------------------------------------------------------------------------------------------------------|
| DRAWN DLL    | 06-03-24 |                                                                                                                                                       |
| CHECKED DLL  | 06-03-24 | USS24-20x20-38D                                                                                                                                       |
| APPROVED CDM | 06-03-24 | LPDBA(6)[10]                                                                                                                                          |
| SHEET 3 OF 3 |          | STACK-UP                                                                                                                                              |
| SCALE: 1:8   | SIZE: B  | THE INFORMATION ON THIS DRAWING IS PROPRIETARY AND IS NOT TO BE REVEALED TO THIRD PARTIES WITHOUT WRITTEN CONSENT OF A CORPORATE OFFICER OF USS, LLC. |