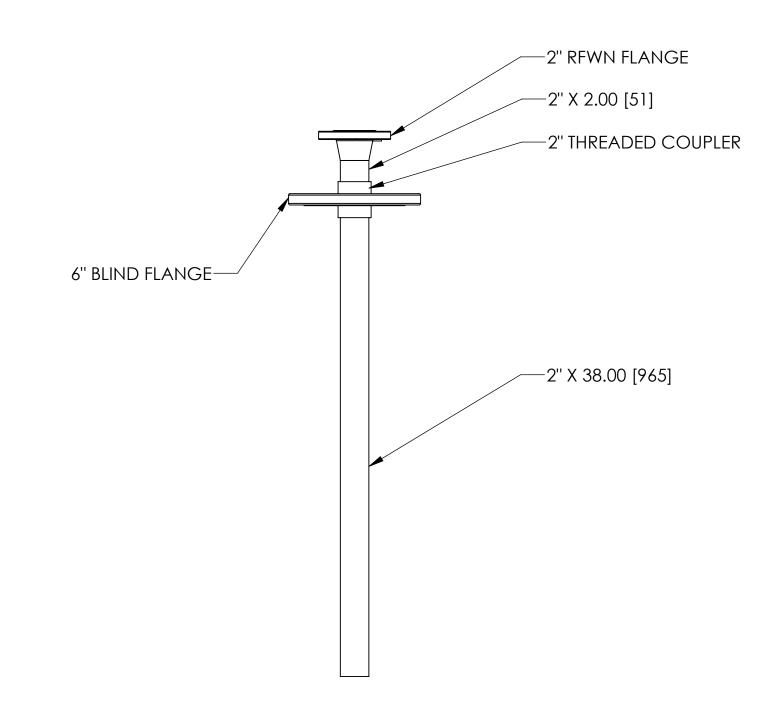

LPDBA(6)[10]

SUBMITTAL

EMPTY PIT: 324 LB [147 KG]

STACK-UP COMPONENTS SHOWN TO SCALE. HOWEVER, CONTRACTOR SHOULD PROTOTYPE AND FIELD TEST FIRST ARTICLE BEFORE FABRICATING REMAINING STACK-UPS.

|                             | APPROVALS   | ALS DATE |  |
|-----------------------------|-------------|----------|--|
|                             | DRAWN DLL   | 06-03-24 |  |
|                             | CHECKED DLL | 06-03-24 |  |
|                             | APPROVED    | 00-03-24 |  |
|                             | CDM         | 06-03-24 |  |
|                             | SHEET 3     | OF 3     |  |
| Utility Systems Specialists | SCALE: 1:8  | SI7F∙ B  |  |

| APPROVALS    | DATE     | <b>USS, LLC</b> PHONE: (260) 693-1172 FAX: (260) 693-1178 WEB SITE: WWW.USSPECIALISTS.COM                                                             |
|--------------|----------|-------------------------------------------------------------------------------------------------------------------------------------------------------|
| DRAWN DLL    | 06-03-24 |                                                                                                                                                       |
| CHECKED DLL  | 06-03-24 | USS24-20x20-38D                                                                                                                                       |
| APPROVED CDM | 06-03-24 | LPDBA(6)[10]                                                                                                                                          |
| SHEET 3 OF 3 |          | STACK-UP                                                                                                                                              |
| SCALE: 1:8   | SIZE: B  | THE INFORMATION ON THIS DRAWING IS PROPRIETARY AND IS NOT TO BE REVEALED TO THIRD PARTIES WITHOUT WRITTEN CONSENT OF A CORPORATE OFFICER OF USS, LLC. |