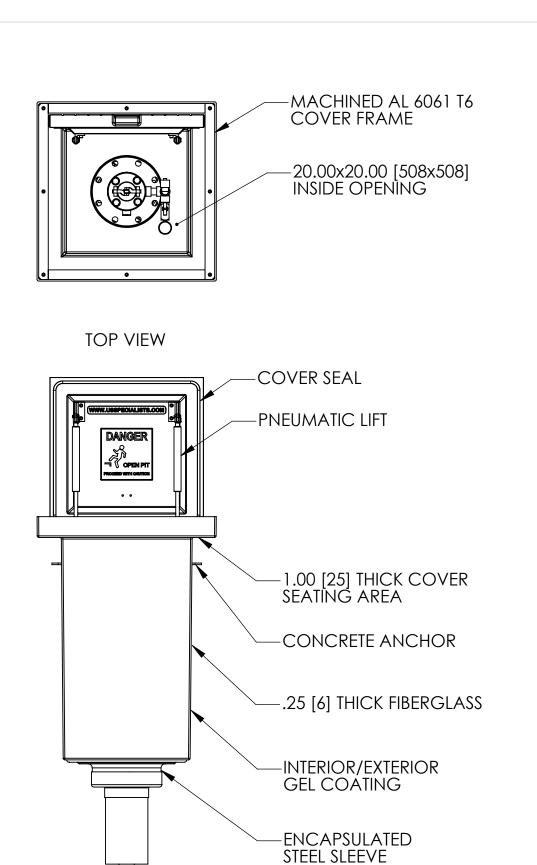

FRONT CUT VIEW

INTERNAL COMPONENTS SHOWN FOR REFERENCE. NO INTERNAL COMPONENTS PROVIDED.

|                             | APPROVALS    | DATE     |              |
|-----------------------------|--------------|----------|--------------|
|                             | DRAWN DLL    | 06-03-24 | PHC \        |
|                             | CHECKED DLL  | 06-03-24 | USS24        |
|                             | APPROVED CDM | 06-03-24 | LPDBA        |
|                             | SHEET 1 (    | OF 3     | 3 VIEW       |
| Utility Systems Specialists | SCALE: 1:15  | SIZE: B  | THE INFORMAT |

USS, LLC
PHONE: (260) 693-1172 FAX: (260) 693-1178
WEB SITE: WWW.USSPECIALISTS.COM

JSS24-20x20-38D

9524-20x20-36D PDBA(6)[10](N2) VIEW, PLAN, CUT

HE INFORMATION ON THIS DRAWING IS PROPRI