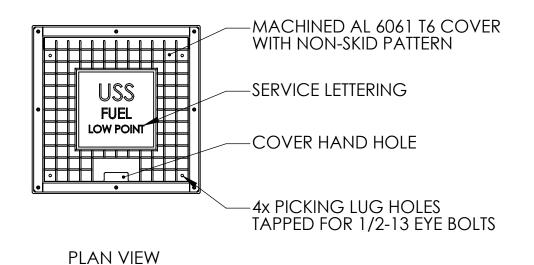

FRONT CUT VIEW

INTERNAL COMPONENTS SHOWN FOR REFERENCE. NO INTERNAL COMPONENTS PROVIDED.

|                             | APPROVALS    | DATE     |              |
|-----------------------------|--------------|----------|--------------|
|                             | DRAWN DLL    | 06-03-24 | PHC \        |
|                             | CHECKED DLL  | 06-03-24 | USS24        |
|                             | APPROVED CDM | 06-03-24 | LPDBA        |
|                             | SHEET 1 (    | OF 3     | 3 VIEW       |
| Utility Systems Specialists | SCALE: 1:15  | SIZE: B  | THE INFORMAT |

USS, LLC
PHONE: (260) 693-1172 FAX: (260) 693-1178
WEB SITE: WWW.USSPECIALISTS.COM

JSS24-20x20-38D

9524-20x20-36D PDBA(6)[10](N2) VIEW, PLAN, CUT

HE INFORMATION ON THIS DRAWING IS PROPRIET