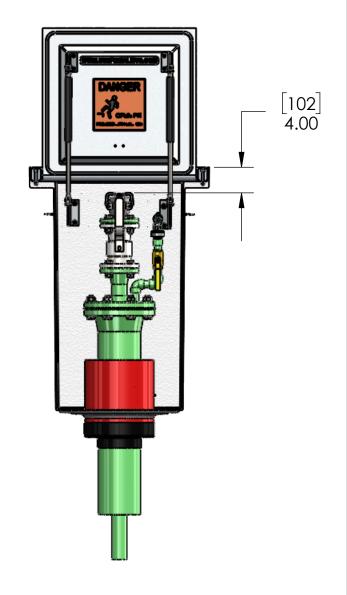

FRONT CUT VIEW

INTERNAL COMPONENTS SHOWN FOR REFERENCE. NO INTERNAL COMPONENTS PROVIDED.

|                             | APPROVALS    | DATE     |              |
|-----------------------------|--------------|----------|--------------|
|                             | DRAWN DLL    | 06-03-24 | PHC \        |
|                             | CHECKED DLL  | 06-03-24 | USS24        |
|                             | APPROVED CDM | 06-03-24 | LPDBA        |
|                             | SHEET 1 (    | OF 3     | 3 VIEW       |
| Utility Systems Specialists | SCALE: 1:15  | SIZE: B  | THE INFORMAT |