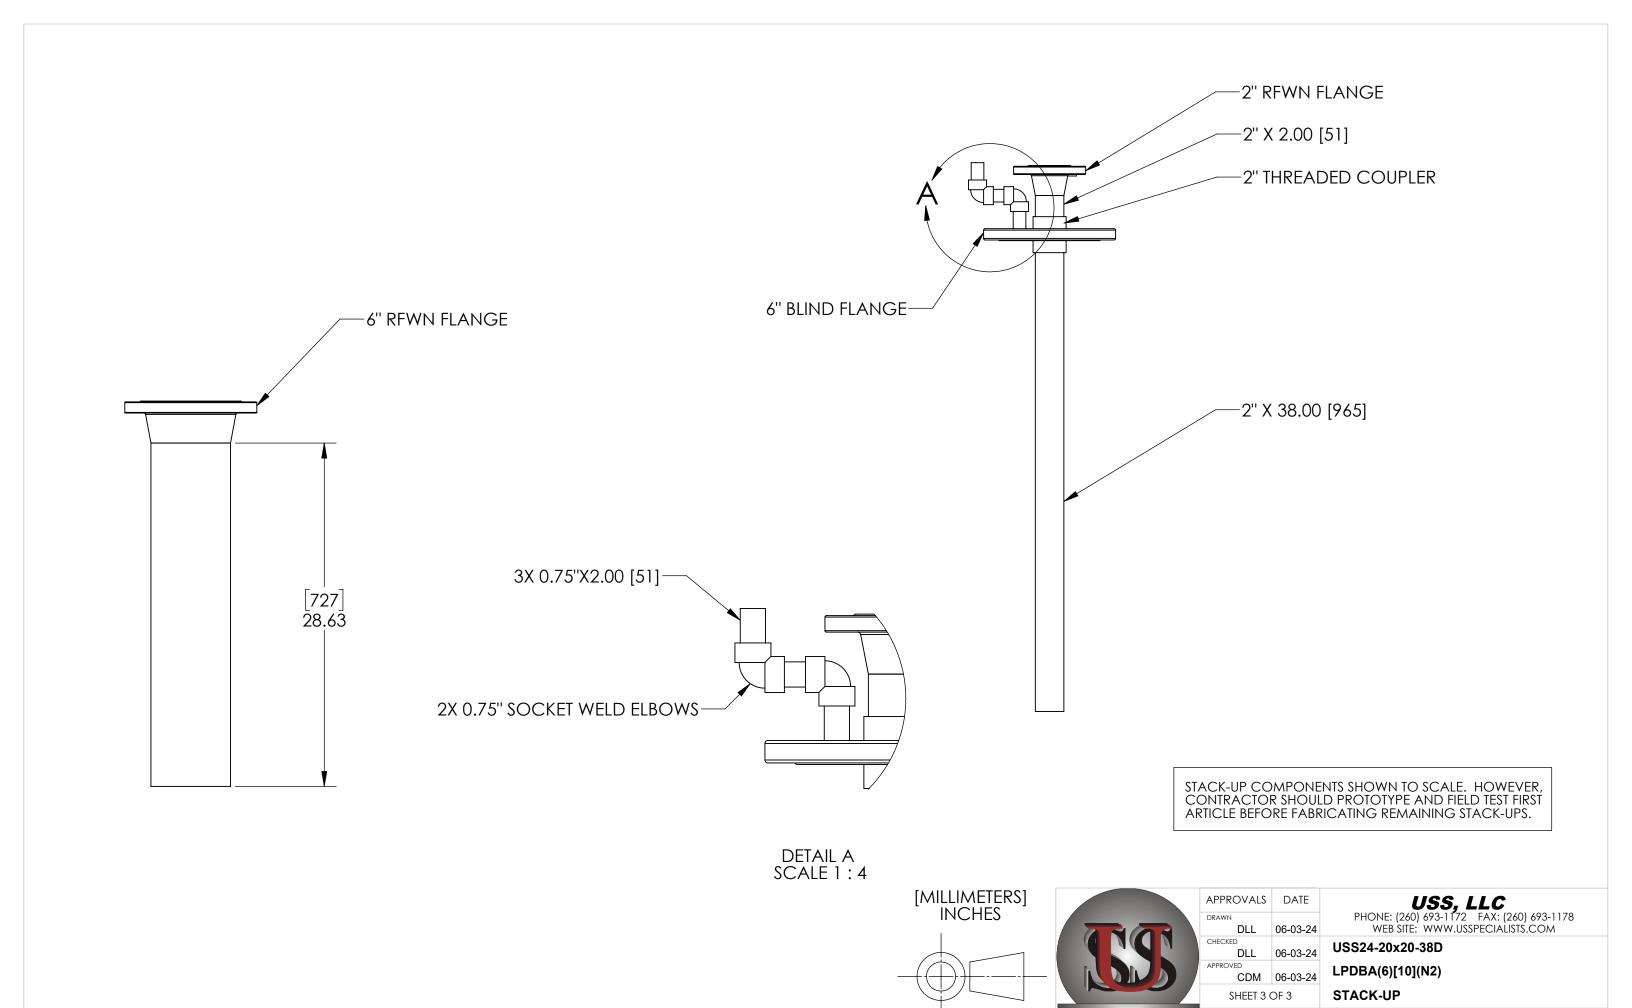

FRONT CUT VIEW

INTERNAL COMPONENTS SHOWN FOR REFERENCE. NO INTERNAL COMPONENTS PROVIDED.

|                             | APPROVALS    | DATE     |              |
|-----------------------------|--------------|----------|--------------|
|                             | DRAWN DLL    | 06-03-24 | PHC \        |
|                             | CHECKED DLL  | 06-03-24 | USS24        |
|                             | APPROVED CDM | 06-03-24 | LPDBA        |
|                             | SHEET 1 (    | OF 3     | 3 VIEW       |
| Utility Systems Specialists | SCALE: 1:15  | SIZE: B  | THE INFORMAT |

USS, LLC
PHONE: (260) 693-1172 FAX: (260) 693-1178
WEB SITE: WWW.USSPECIALISTS.COM

JSS24-20x20-38D

9524-20x20-36D PDBA(6)[10](N2) VIEW, PLAN, CUT

HE INFORMATION ON THIS DRAWING IS PROPRIETARY AND IS NOT TO BE REVEALED TO THIRD PARTIES WITHOUT WRITTEN CONSENT OF A CORPORATE OFFICER OF USS, LLC.