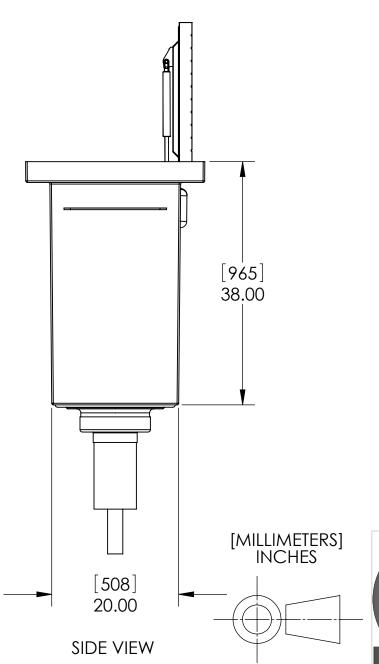

FRONT CUT VIEW

INTERNAL COMPONENTS SHOWN FOR REFERENCE. NO INTERNAL COMPONENTS PROVIDED.

|                             | APPROVALS    | DATE     |              |
|-----------------------------|--------------|----------|--------------|
|                             | DRAWN DLL    | 06-03-24 | PHC \        |
|                             | CHECKED DLL  | 06-03-24 | USS24        |
|                             | APPROVED CDM | 06-03-24 | LPDBA        |
|                             | SHEET 1 (    | OF 3     | 3 VIEW       |
| Utility Systems Specialists | SCALE: 1:15  | SIZE: B  | THE INFORMAT |

USS, LLC
PHONE: (260) 693-1172 FAX: (260) 693-1178
WEB SITE: WWW.USSPECIALISTS.COM

JSS24-20x20-38D

9524-20x20-36D PDBA(6)[10](N2) VIEW, PLAN, CUT

HE INFORMATION ON THIS DRAWING IS PROPRIETAR