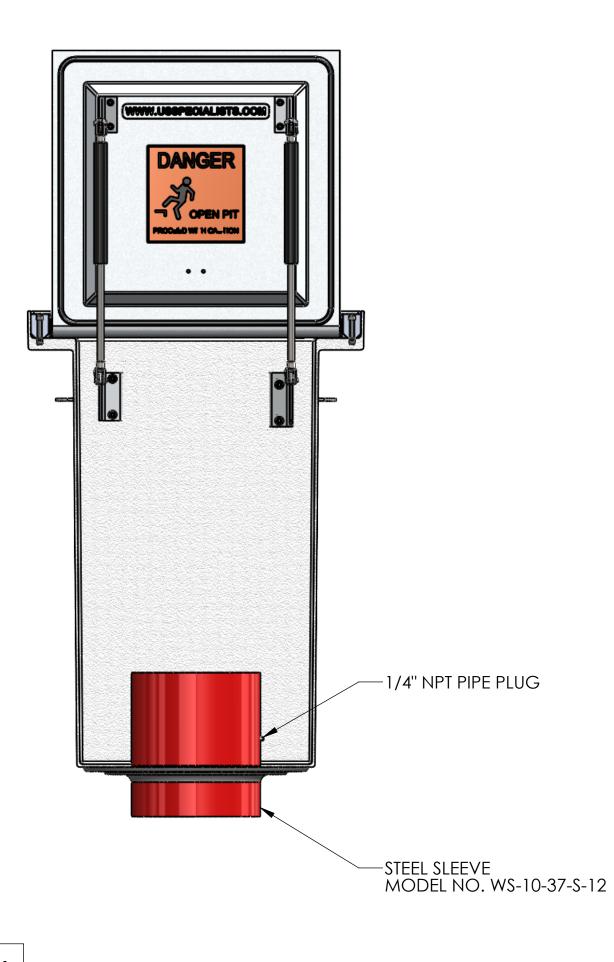

FRONT VIEW

QUANTITY: \_\_\_\_

EMPTY PIT: 324 LB [147 KG]

THE INFORMATION ON THIS DRAWING IS PROPRIETARY AND IS NOT TO BE REVEALED TO THIRD PARTIES WITHOUT WRITTEN CONSENT OF A CORPORATE OFFICER OF USS, LLC.

SCALE: 1:8 SIZE: B

tility Systems Specialist