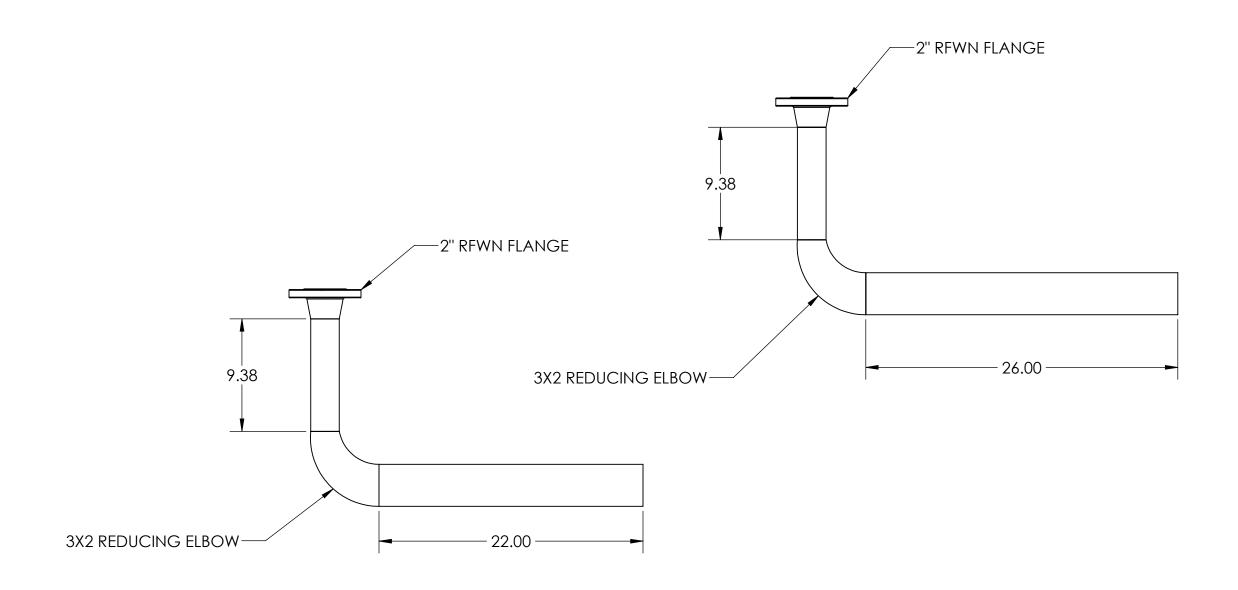

| USS, LLC                            | DATE     | PHONE: (260) 693-1172 FAX: (260) 693-1178                                                                                                          |  |
|-------------------------------------|----------|----------------------------------------------------------------------------------------------------------------------------------------------------|--|
|                                     | -28-24   |                                                                                                                                                    |  |
| 3-24 USS27.5(14)-20x20-20x32-48.75D | -28-24 I | -24 USS27.5(14)-20x20-20x32-48.75D                                                                                                                 |  |
| <sub>3-24</sub> (2)HPV(3x2)[5]      | -28-24   | -24 (2)HPV(3x2)[5]                                                                                                                                 |  |
| STACK-UPS                           | 7        | STACK-UPS                                                                                                                                          |  |
|                                     |          | B THE INFORMATION ON THIS DRAWING IS PROPRIETARY AND IS NOT TO BE REVEALED THIRD PARTIES WITHOUT WRITTEN CONSENT OF A CORPORATE OFFICER OF USS, LI |  |