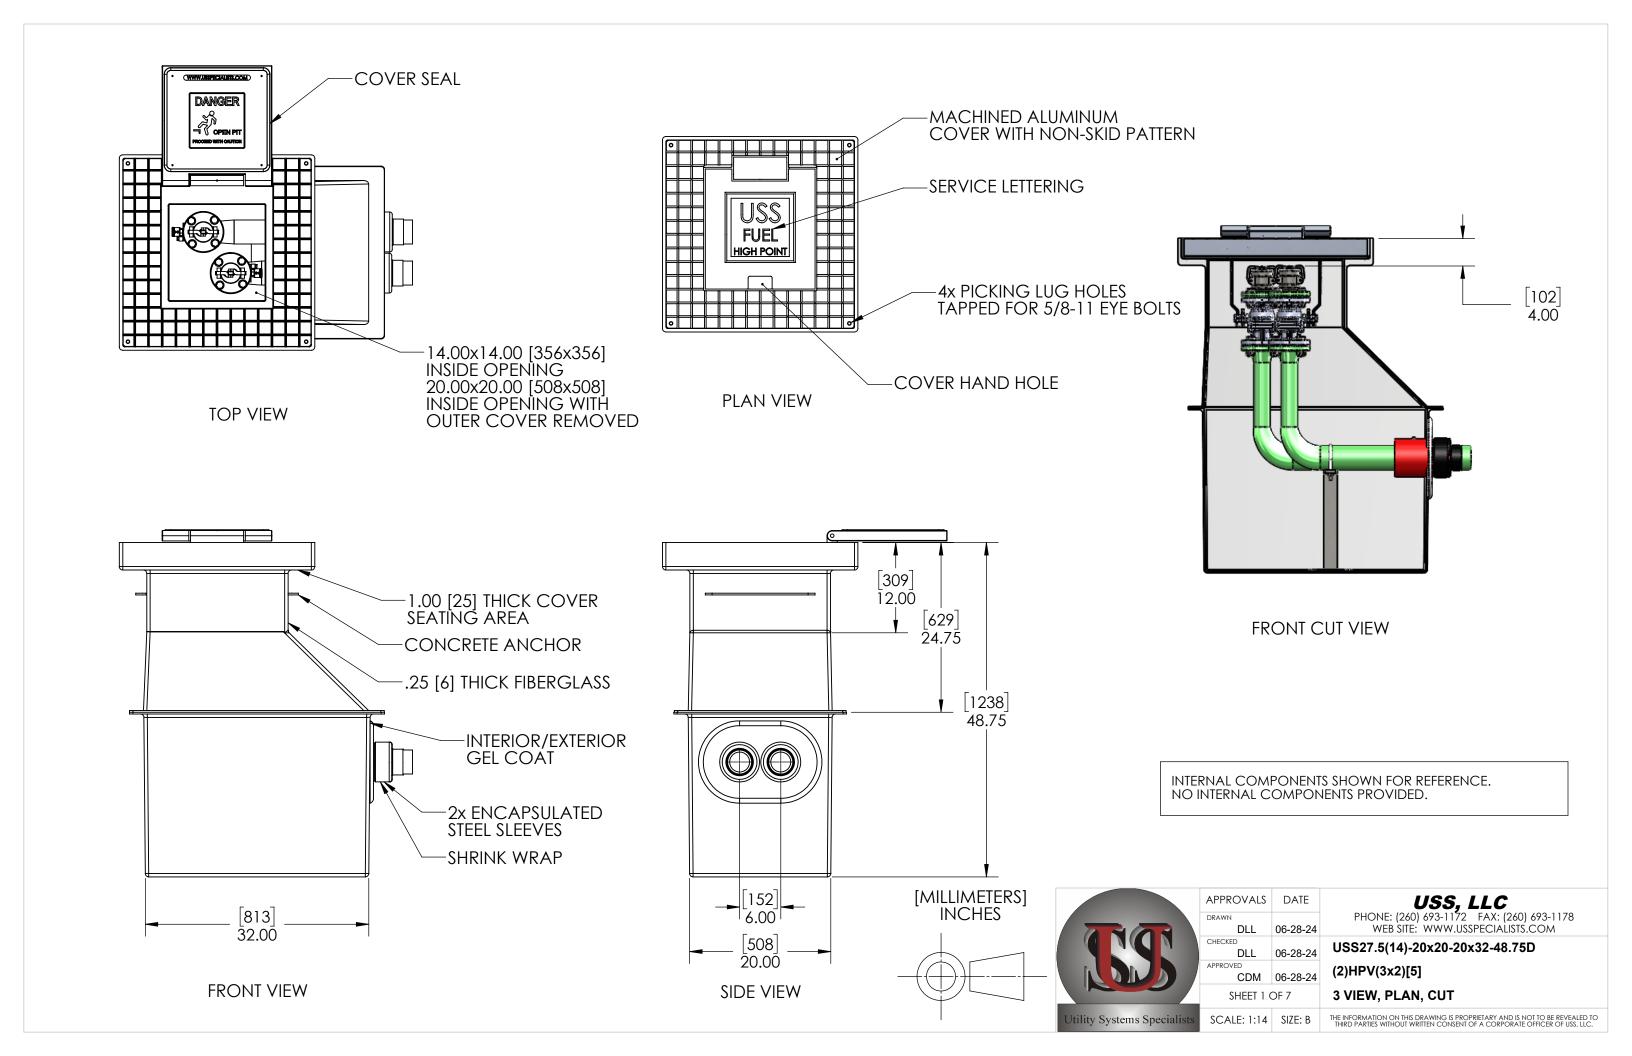

QUANTITY \_\_\_\_

## RELEASE FOR FABRICATION

NAME

SIGNATURE

COMPANY

[MILLIMETERS] INCHES



APP

DRAW

CHEC

APPR

Utility Systems Specialists SC.

DATE

APPROVALS DATE

DRAWN
DLL 06-28-24

CHECKED
DLL 06-28-24

APPROVED
CDM 06-28-24

SHEET 2 OF 7

SS SCALE: 1:10 SIZE: B

TEXTS STATE

TEXTS STATE

APPROVALS DATE

D

**USS, LLC**PHONE: (260) 693-1172 FAX: (260) 693-1178
WEB SITE: WWW.USSPECIALISTS.COM

USS27.5(14)-20x20-20x32-48.75D (2)HPV(3x2)[5]

SUBMITTAL

THE INFORMATION ON THIS DRAWING IS PROPRIETARY AND IS NOT TO BE REVEALED TO THIRD PARTIES WITHOUT WRITTEN CONSENT OF A CORPORATE OFFICER OF USS, LLC.

EMPTY PIT: 397 LB [180 KG]



-2" BALL VALVE, BRAY FLOTEK F-15 SERIES STAINLESS STEEL.

INTERNAL COMPONENTS SHOWN FOR REFERENCE. NO INTERNAL COMPONENTS PROVIDED.

## RELEASE FOR