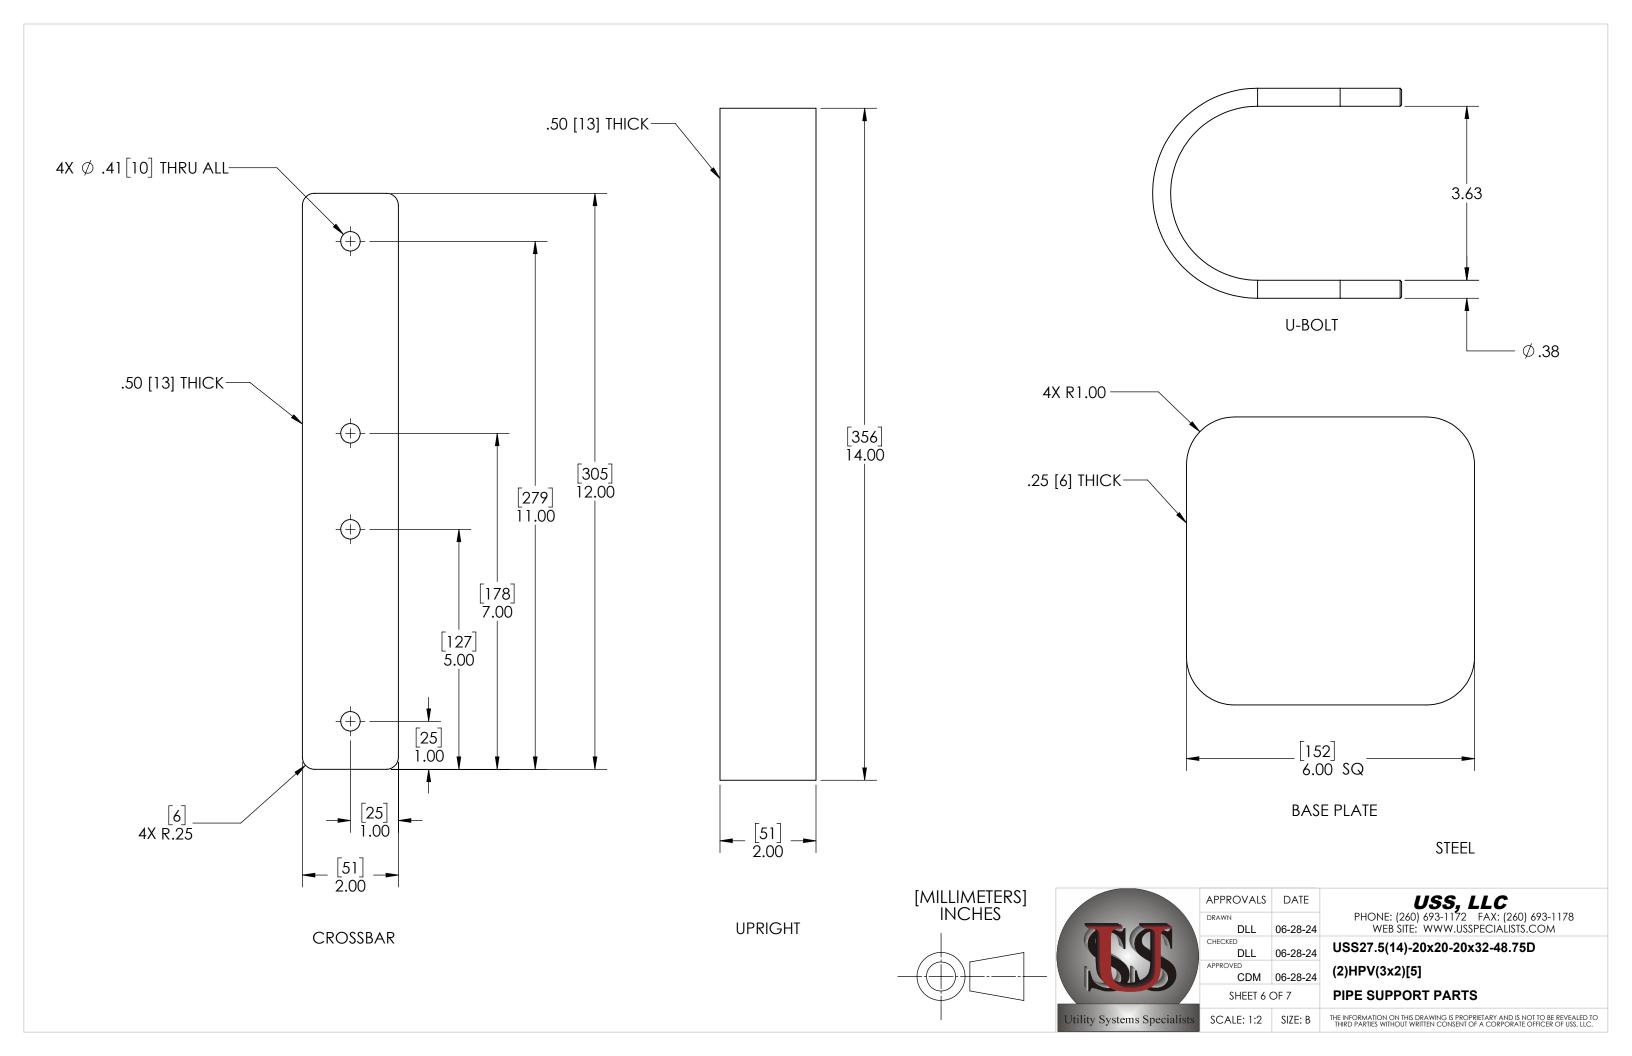

(2)HPV(3x2)[5]

PIPE SUPPORT

THE INFORMATION ON THIS DRAWING IS PROPRIETARY AND IS NOT TO BE REVEALED TO THIRD PARTIES WITHOUT WRITTEN CONSENT OF A CORPORATE OFFICER OF USS, LLC.

STACK-UP COMPONENTS SHOWN TO SCALE. HOWEVER, CONTRACTOR SHOULD PROTOTYPE AND FIELD TEST FIRST ARTICLE BEFORE FABRICATING REMAINING STACK-UPS.