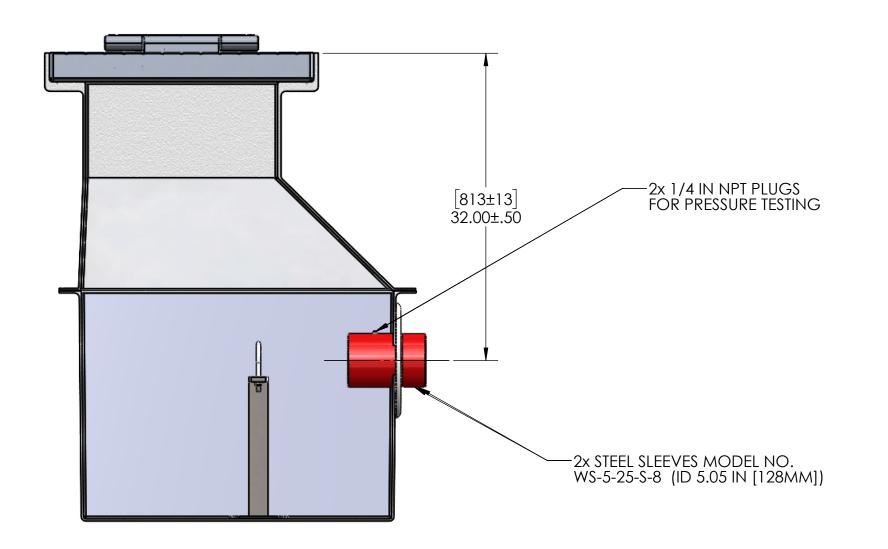

THE INFORMATION ON THIS DRAWING IS PROPRIETARY AND IS NOT TO BE REVEALED TO THIRD PARTIES WITHOUT WRITTEN CONSENT OF A CORPORATE OFFICER OF USS, LLC.

EMPTY PIT: 397 LB [180 KG]

-2" BALL VALVE, BRAY FLOTEK F-15 SERIES STAINLESS STEEL.