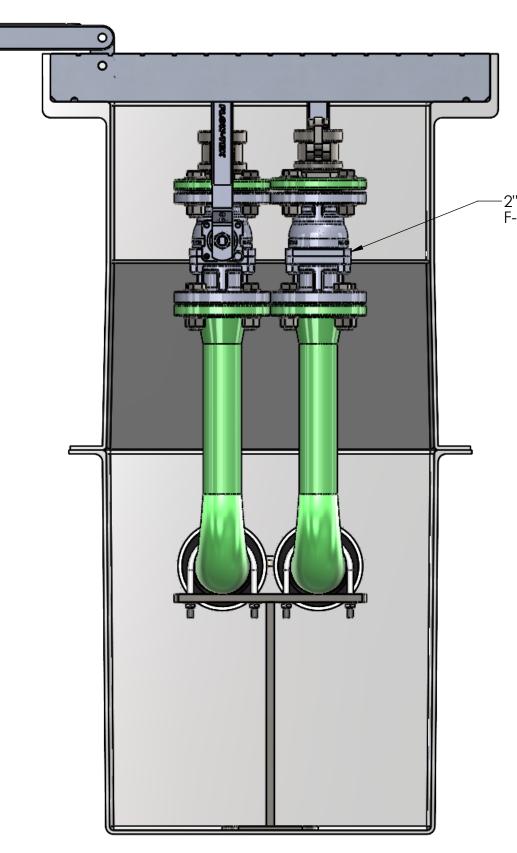

THE INFORMATION ON THIS DRAWING IS PROPRIETARY AND IS NOT TO BE REVEALED TO THIRD PARTIES WITHOUT WRITTEN CONSENT OF A CORPORATE OFFICER OF USS, LLC.

EMPTY PIT: 397 LB [180 KG]

-2" BALL VALVE, BRAY FLOTEK F-15 SERIES STAINLESS STEEL.

INTERNAL COMPONENTS SHOWN FOR REFERENCE. NO INTERNAL COMPONENTS PROVIDED.