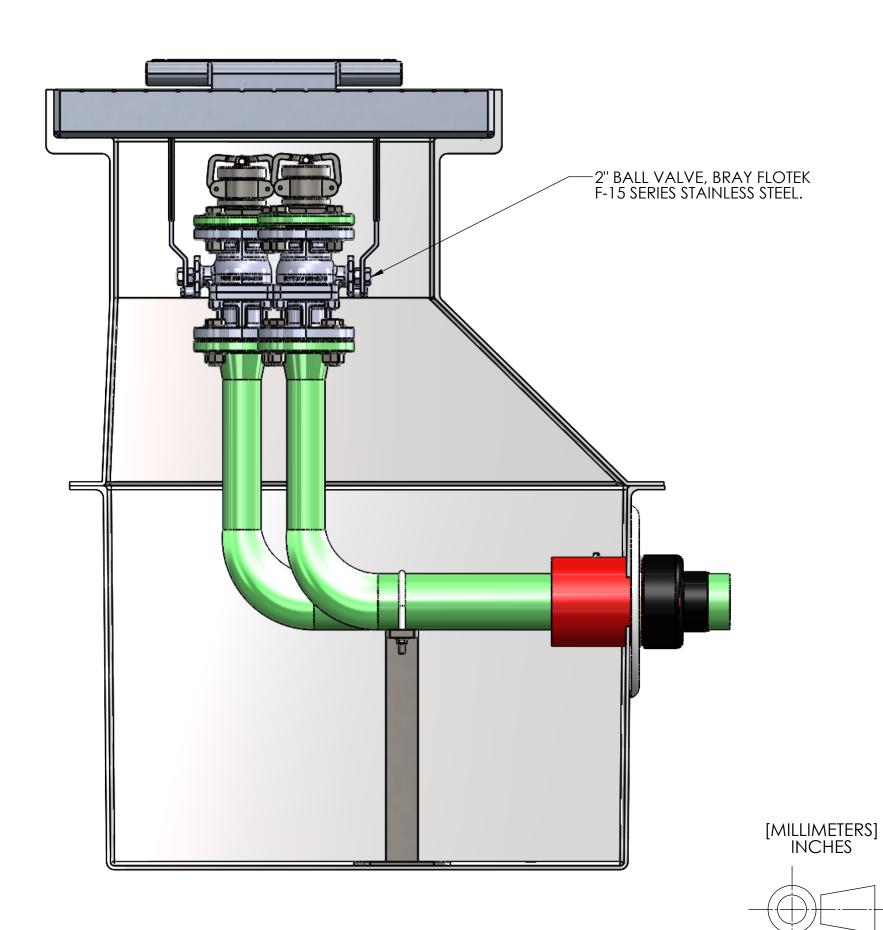

THE INFORMATION ON THIS DRAWING IS PROPRIETARY AND IS NOT TO BE REVEALED TO THIRD PARTIES WITHOUT WRITTEN CONSENT OF A CORPORATE OFFICER OF USS, LLC.

EMPTY PIT: 397 LB [180 KG]

-2" BALL VALVE, BRAY FLOTEK F-15 SERIES STAINLESS STEEL.

INTERNAL COMPONENTS SHOWN FOR REFERENCE. NO INTERNAL COMPONENTS PROVIDED.