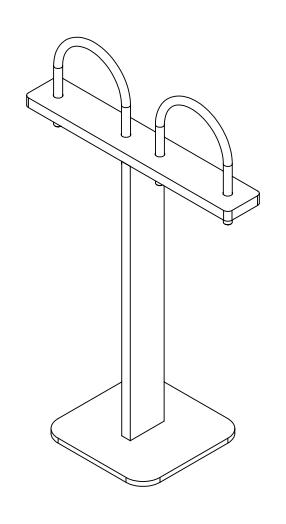

PIPE SUPPORT SHOWN TO SCALE. HOWEVER, CONTRACTOR SHOULD PROTOTYPE AND FIELD TEST FIRST ARTICLE BEFORE FABRICATING REMAINING PIPE SUPPORTS.

## NAME SIGNATURE

DATE COMPANY

[MILLIMETERS]
INCHES

Utility Systems Specialists

|       | D/ (IL       |          |         |
|-------|--------------|----------|---------|
|       | APPROVALS    | DATE     |         |
|       | DRAWN DLL    | 06-28-24 |         |
|       | CHECKED DLL  | 06-28-24 | ι       |
|       | APPROVED CDM | 06-28-24 | (       |
|       | SHEET 5 OF 7 |          | F       |
| lists | SCALE: 1:4   | SIZE: B  | TH<br>1 |

USS, LLC
PHONE: (260) 693-1172 FAX: (260) 693-1178
WEB SITE: WWW.USSPECIALISTS.COM
USS27.5(14)-20x20-20x32-48.75D

(2)LPD(3x2)[5] PIPE SUPPORT

SIZE: B THE INFORMATION ON THIS DRAWING IS PROPRIETARY AND IS NOT TO BE REVEALED TO THIRD PARTIES WITHOUT WRITTEN CONSENT OF A CORPORATE OFFICER OF USS, LLC.