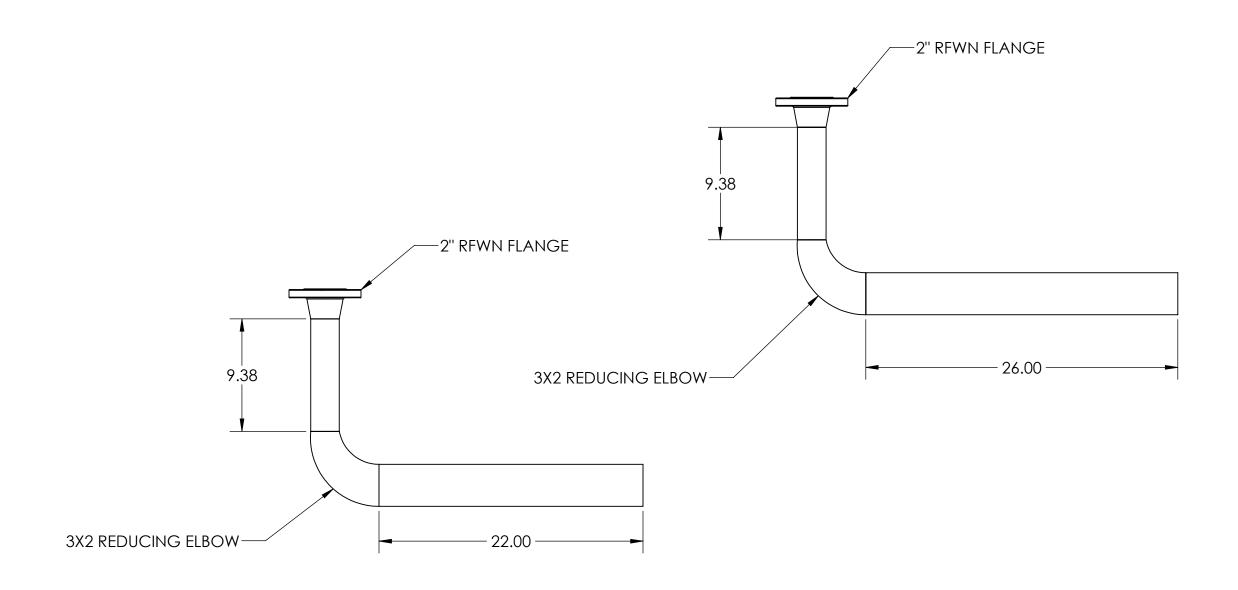

STACK-UP COMPONENTS SHOWN TO SCALE. HOWEVER, CONTRACTOR SHOULD PROTOTYPE AND FIELD TEST FIRST ARTICLE BEFORE FABRICATING REMAINING STACK-UPS.

|                             | APPROVALS    | DATE     |  |
|-----------------------------|--------------|----------|--|
|                             | DRAWN DLL    | 06-28-24 |  |
|                             | CHECKED DLL  | 06-28-24 |  |
|                             | APPROVED CDM | 06-28-24 |  |
|                             | SHEET 7 OF 7 |          |  |
| Utility Systems Specialists | SCALE: 1:8   | SIZE: B  |  |

| ΛTE  | <b>USS, LLC</b> PHONE: (260) 693-1172 FAX: (260) 693-1178                                                                                             |
|------|-------------------------------------------------------------------------------------------------------------------------------------------------------|
| 8-24 | PHONE: (260) 693-1172  FAX: (260) 693-1178<br>WEB SITE: WWW.USSPECIALISTS.COM                                                                         |
| 8-24 | USS27.5(14)-20x20-20x32-48.75D                                                                                                                        |
| 8-24 | (2)LPD(3x2)[5]                                                                                                                                        |
|      | STACK-UPS                                                                                                                                             |
| E: B | THE INFORMATION ON THIS DRAWING IS PROPRIETARY AND IS NOT TO BE REVEALED TO THIRD PARTIES WITHOUT WRITTEN CONSENT OF A CORPORATE OFFICER OF USS, LLC. |