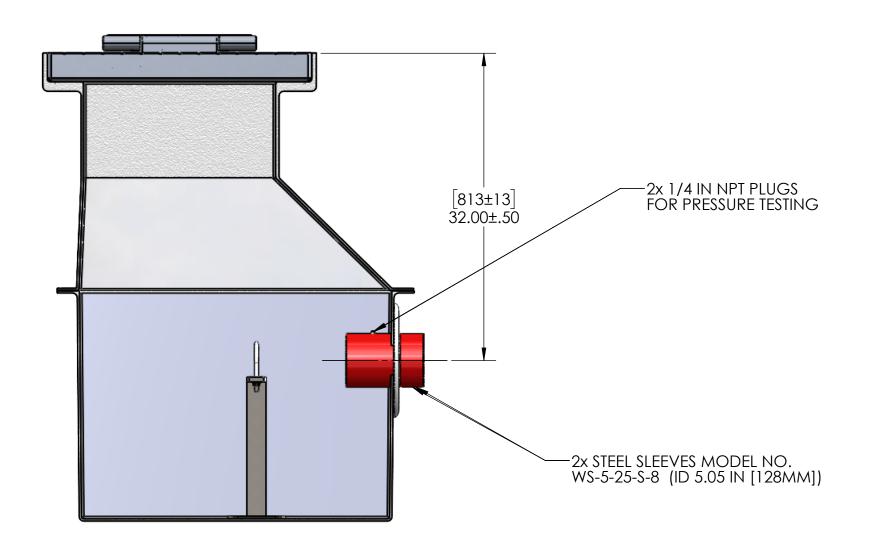

EMPTY PIT: 397 LB [180 KG]

-2" BALL VALVE, BRAY FLOTEK F-15 SERIES STAINLESS STEEL.

INTERNAL COMPONENTS SHOWN FOR REFERENCE. NO INTERNAL COMPONENTS PROVIDED.

## RELEASE FOR FABRICATION

NAME

SIGNATURE

COMPANY

[MILLIMETERS] INCHES

|          | DAIL             |          |    |
|----------|------------------|----------|----|
|          | APPROVALS        | DATE     |    |
|          | drawn <b>DLL</b> | 06-28-24 |    |
|          | CHECKED DLL      | 06-28-24 |    |
|          | APPROVED CDM     | 06-28-24 |    |
| $\angle$ | SHEET 3 OF 7     |          |    |
| . ,      | 20115 1 /        | 017E D   | т. |

**USS, LLC**PHONE: (260) 693-1172 FAX: (260) 693-1178
WEB SITE: WWW.USSPECIALISTS.COM USS27.5(14)-20x20-20x32-48.75D (2)LPD(3x2)[5]

**SIDE CUT VIEW** 

SCALE: 1:6 SIZE: B THE INFORMATION ON THIS DRAWING IS PROPRIETARY AND IS NOT TO BE REVEALED TO THIRD PARTIES WITHOUT WRITTEN CONSENT OF A CORPORATE OFFICER OF USS, LLC.

INTERNAL COMPONENTS SHOWN FOR REFERENCE. NO INTERNAL COMPONENTS PROVIDED.