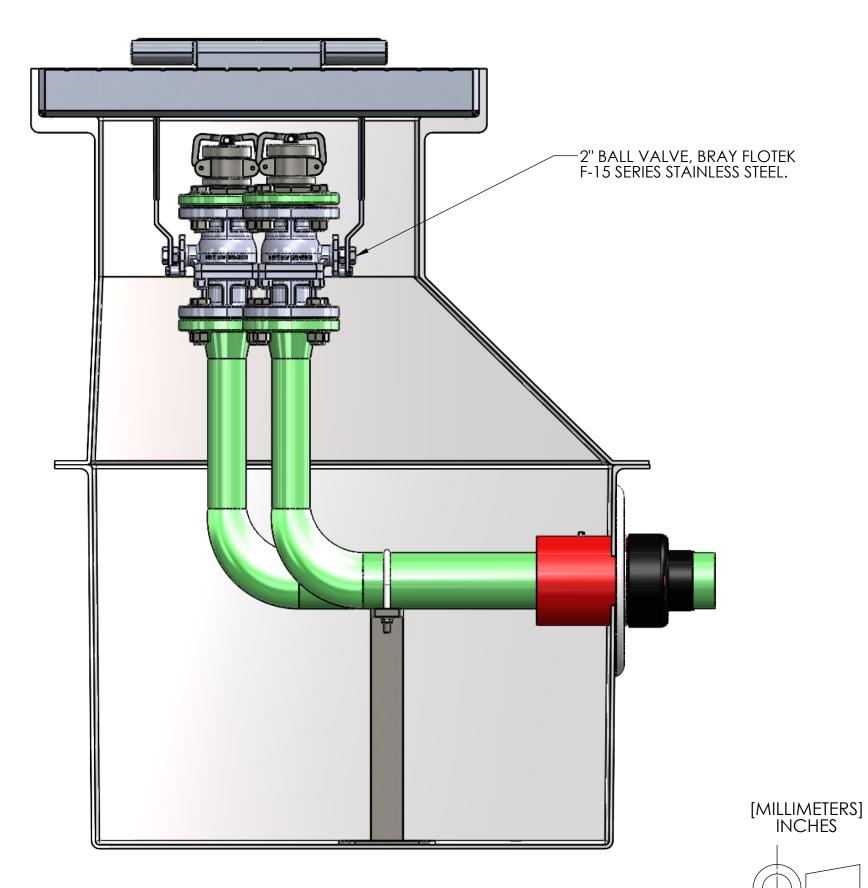

EMPTY PIT: 397 LB [180 KG]

-2" BALL VALVE, BRAY FLOTEK F-15 SERIES STAINLESS STEEL.

INTERNAL COMPONENTS SHOWN FOR REFERENCE. NO INTERNAL COMPONENTS PROVIDED.

INTERNAL COMPONENTS SHOWN FOR REFERENCE. NO INTERNAL COMPONENTS PROVIDED.

## RELEASE FOR FABRICATION

NAME

SIGNATURE

DATE

COMPANY

Utility Systems Specialists

|   | APPROVALS    | DATE     |   |
|---|--------------|----------|---|
|   | DRAWN        |          |   |
|   | DLL          | 06-28-24 |   |
|   | CHECKED      |          | ı |
|   | DLL          | 06-28-24 | • |
|   | APPROVED     |          | ( |
|   | CDM          | 06-28-24 | 1 |
| 7 | SHEET 4 OF 7 |          | F |
|   |              |          |   |

USS, LLC
PHONE: (260) 693-1172 FAX: (260) 693-1178
WEB SITE: WWW.USSPECIALISTS.COM
USS27.5(14)-20x20-20x32-48.75D

(2)LPD(3x2)[5] FRONT CUT VIEW

SCALE: 1:6 SIZE: B THE INFORMATION ON THIS DRAWING IS PROPRIETARY AND IS NOT TO BE REVEALED TO THIRD PARTIES WITHOUT WRITTEN CONSENT OF A CORPORATE OFFICER OF USS, LLC.