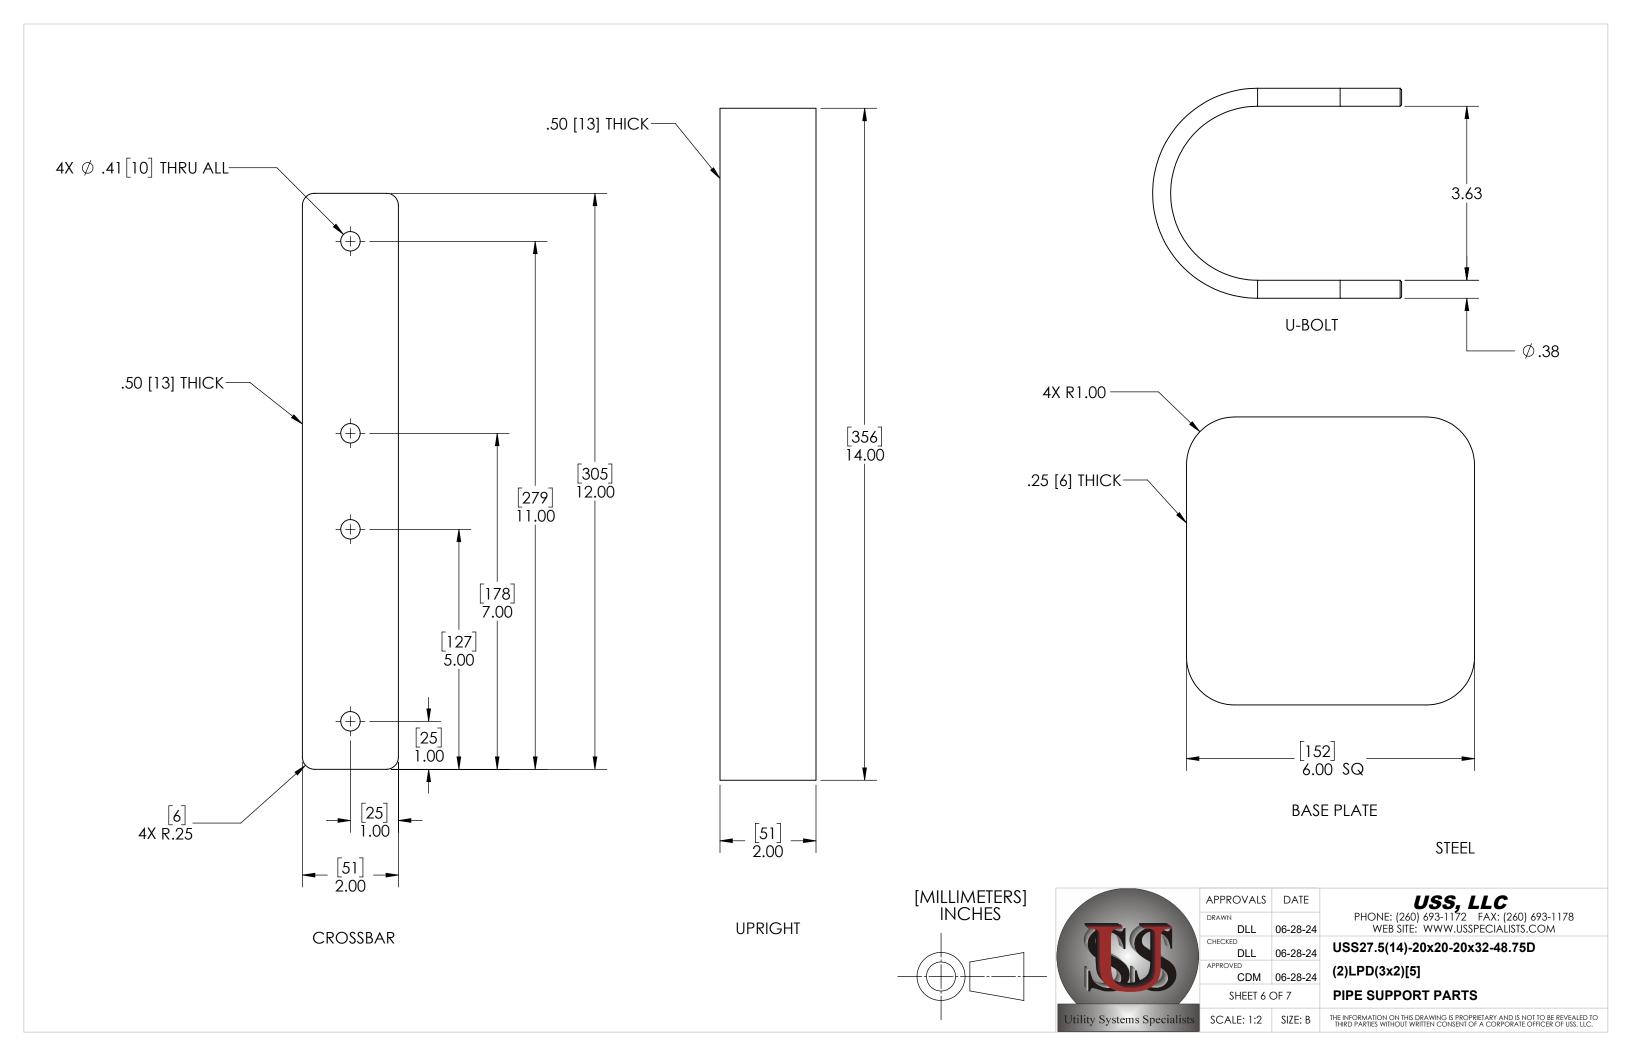

PIPE SUPPORT SHOWN TO SCALE. HOWEVER, CONTRACTOR SHOULD PROTOTYPE AND FIELD TEST FIRST ARTICLE BEFORE FABRICATING REMAINING PIPE SUPPORTS.

## NAME SIGNATURE

DATE COMPANY

[MILLIMETERS]
INCHES

Utility Systems Specialists

|       | D/ (IL       |          |         |
|-------|--------------|----------|---------|
|       | APPROVALS    | DATE     |         |
|       | DRAWN DLL    | 06-28-24 |         |
|       | CHECKED DLL  | 06-28-24 | ι       |
|       | APPROVED CDM | 06-28-24 | (       |
|       | SHEET 5 OF 7 |          | F       |
| lists | SCALE: 1:4   | SIZE: B  | TH<br>1 |

USS, LLC
PHONE: (260) 693-1172 FAX: (260) 693-1178
WEB SITE: WWW.USSPECIALISTS.COM
USS27.5(14)-20x20-20x32-48.75D

(2)LPD(3x2)[5] PIPE SUPPORT

SIZE: B THE INFORMATION ON THIS DRAWING IS PROPRIETARY AND IS NOT TO BE REVEALED TO THIRD PARTIES WITHOUT WRITTEN CONSENT OF A CORPORATE OFFICER OF USS, LLC.