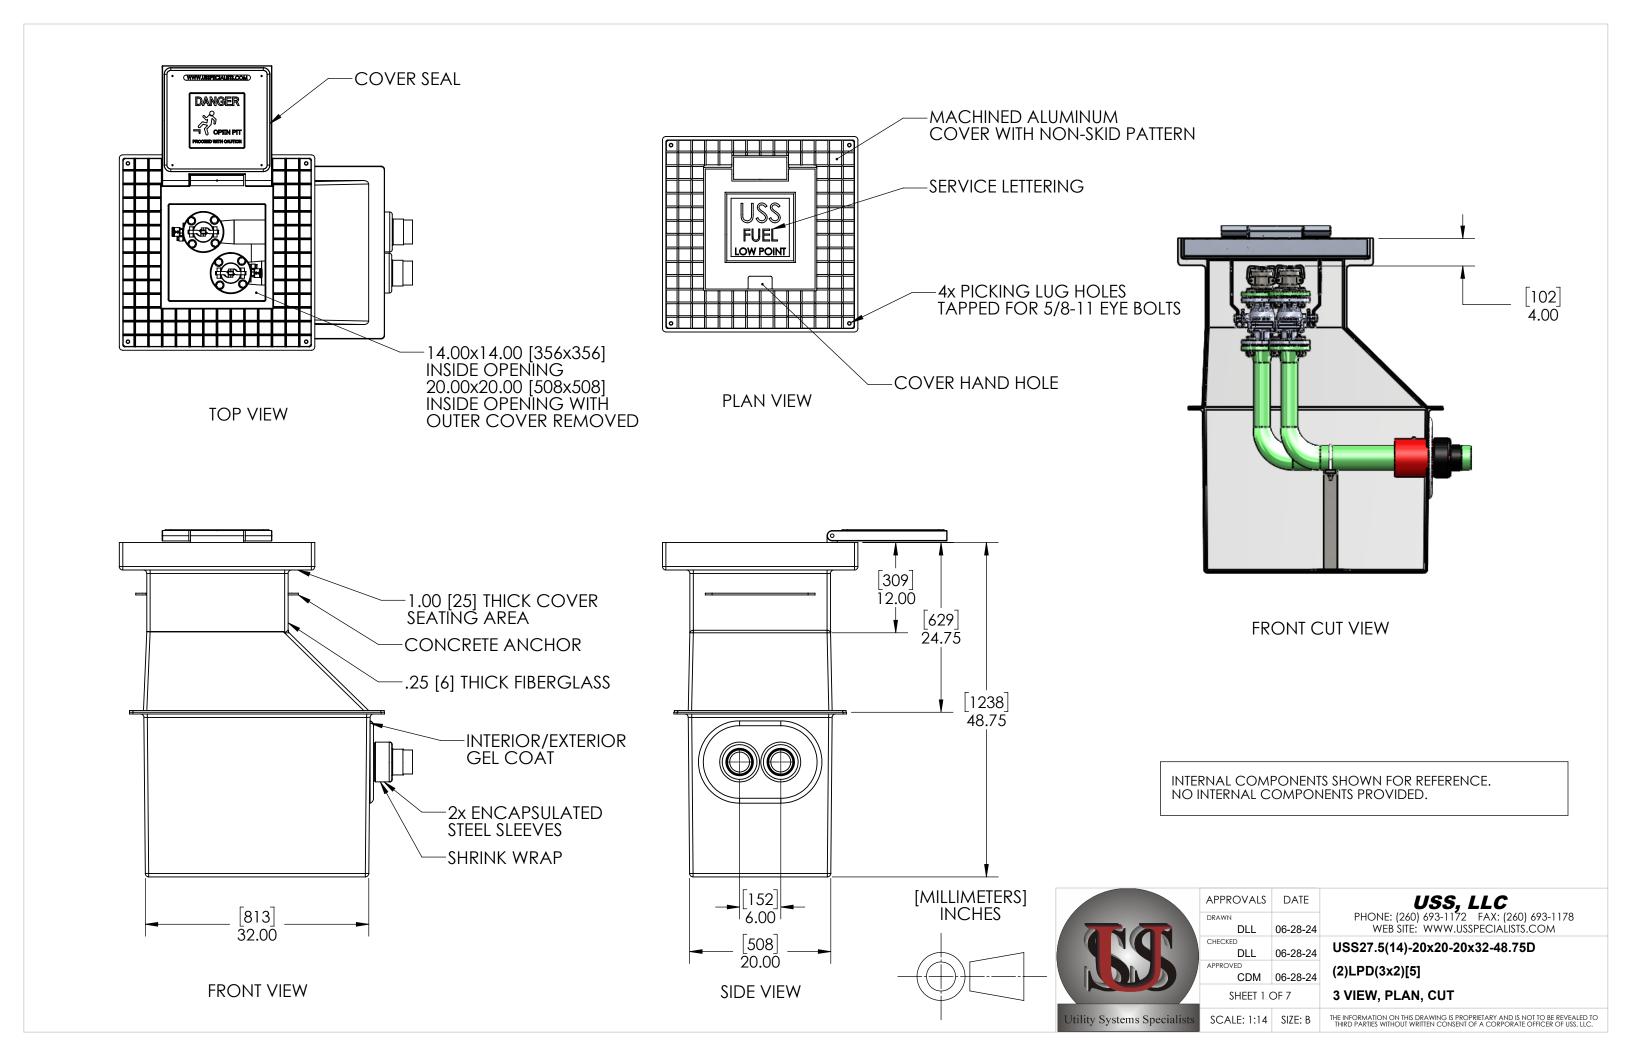

QUANTITY

## RELEASE FOR FABRICATION

NAME

SIGNATURE

COMPANY

[MILLIMETERS] INCHES

DATE APPROVALS DATE DRAWN DLL 06-28-24 CHECKED DLL CDM 06-28-24 SHEET 2 OF 7 SCALE: 1:10 SIZE: B

**USS, LLC**PHONE: (260) 693-1172 FAX: (260) 693-1178
WEB SITE: WWW.USSPECIALISTS.COM

USS27.5(14)-20x20-20x32-48.75D (2)LPD(3x2)[5]

SUBMITTAL

THE INFORMATION ON THIS DRAWING IS PROPRIETARY AND IS NOT TO BE REVEALED TO THIRD PARTIES WITHOUT WRITTEN CONSENT OF A CORPORATE OFFICER OF USS, LLC.