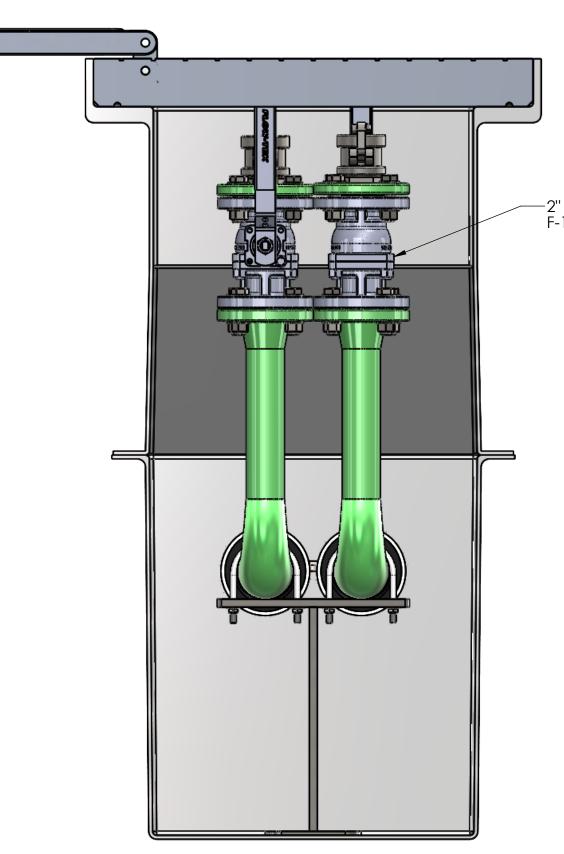

INTERNAL COMPONENTS SHOWN FOR REFERENCE. NO INTERNAL COMPONENTS PROVIDED.

## RELEASE FOR FABRICATION

NAME

SIGNATURE

DATE

COMPANY

Utility Systems Specialists

|   | APPROVALS    | DATE     |   |
|---|--------------|----------|---|
|   | DRAWN        |          |   |
|   | DLL          | 06-28-24 |   |
|   | CHECKED      |          | ı |
|   | DLL          | 06-28-24 | • |
|   | APPROVED     |          | ( |
|   | CDM          | 06-28-24 | 1 |
| 7 | SHEET 4 OF 7 |          | F |
|   |              |          |   |

USS, LLC
PHONE: (260) 693-1172 FAX: (260) 693-1178
WEB SITE: WWW.USSPECIALISTS.COM
USS27.5(14)-20x20-20x32-48.75D

(2)LPD(3x2)[5] FRONT CUT VIEW

SCALE: 1:6 SIZE: B THE INFORMATION ON THIS DRAWING IS PROPRIETARY AND IS NOT TO BE REVEALED TO THIRD PARTIES WITHOUT WRITTEN CONSENT OF A CORPORATE OFFICER OF USS, LLC.