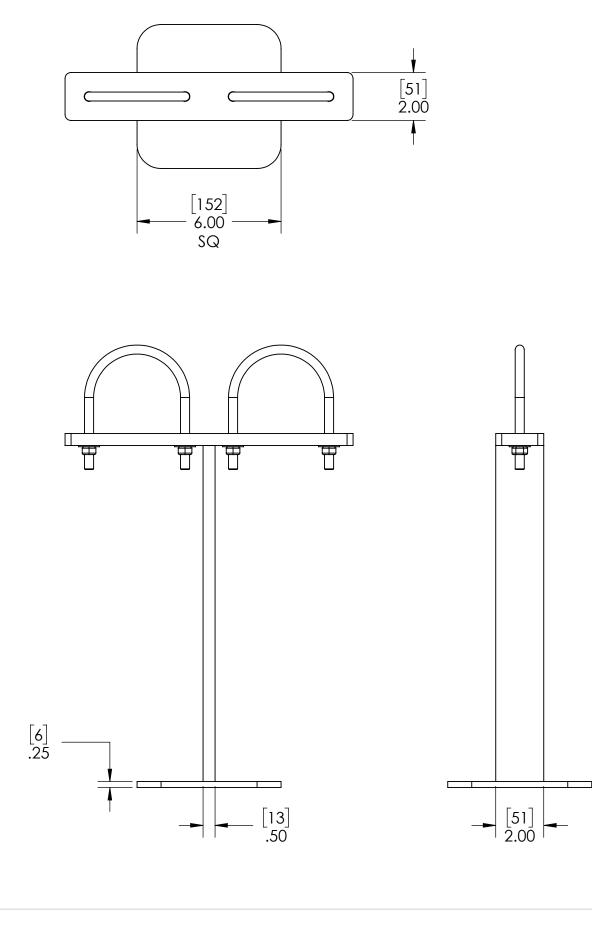

PIPE SUPPORT SHOWN TO SCALE. HOWEVER, CONTRACTOR SHOULD PROTOTYPE AND FIELD TEST FIRST ARTICLE BEFORE FABRICATING REMAINING PIPE SUPPORTS.

## NAME SIGNATURE

DATE COMPANY

[MILLIMETERS]
INCHES

Utility Systems Specialists

|       | D/ (IL       |          |         |
|-------|--------------|----------|---------|
|       | APPROVALS    | DATE     |         |
|       | DRAWN DLL    | 06-28-24 |         |
|       | CHECKED DLL  | 06-28-24 | ι       |
|       | APPROVED CDM | 06-28-24 | (       |
|       | SHEET 5 OF 7 |          | F       |
| lists | SCALE: 1:4   | SIZE: B  | TH<br>1 |

USS, LLC
PHONE: (260) 693-1172 FAX: (260) 693-1178
WEB SITE: WWW.USSPECIALISTS.COM
USS27.5(14)-20x20-20x32-48.75D

(2)LPD(3x2)[5] PIPE SUPPORT

SIZE: B THE INFORMATION ON THIS DRAWING IS PROPRIETARY AND IS NOT TO BE REVEALED TO THIRD PARTIES WITHOUT WRITTEN CONSENT OF A CORPORATE OFFICER OF USS, LLC.