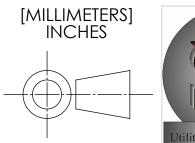

## INTERNAL COMPONENTS SHOWN FOR REFERENCE. NO INTERNAL COMPONENTS PROVIDED.

|                 | RE       | LEASE FOR FABRICATION                                                                                                                                    |
|-----------------|----------|----------------------------------------------------------------------------------------------------------------------------------------------------------|
| NAA             | ٨E       | SIGNATURE                                                                                                                                                |
| DATE            | Ē        | COMPANY                                                                                                                                                  |
| APPROVALS       | DATE     | <b>USS, LLC</b><br>PHONE: (260) 693-1172 FAX: (260) 693-1178                                                                                             |
| DRAWN<br>DLL    | 08-19-24 | PHONE: (260) 693-1172 FAX: (260) 693-1178<br>WEB SITE: WWW.USSPECIALISTS.COM                                                                             |
| CHECKED<br>DLL  | 08-19-24 | USS27.5(14)-20x20-20x32-48.75D                                                                                                                           |
| APPROVED<br>CDM | 08-19-24 | HPV(3x2)[5]                                                                                                                                              |
| SHEET 3 OF 7    |          | SIDE CUT VIEW                                                                                                                                            |
| SCALE: 1:6      | SIZE: B  | THE INFORMATION ON THIS DRAWING IS PROPRIETARY AND IS NOT TO BE REVEALED TO<br>THIRD PARTIES WITHOUT WRITTEN CONSENT OF A CORPORATE OFFICER OF USS, LLC. |