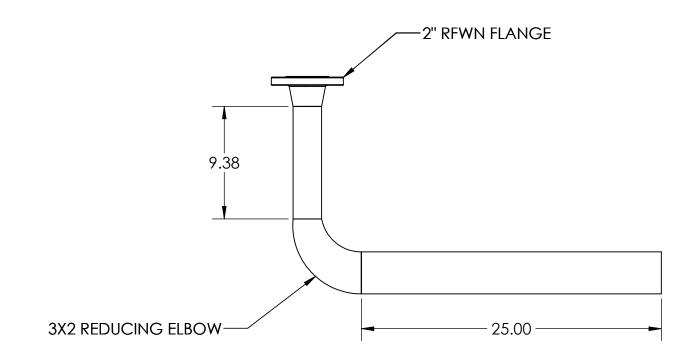

| APPROVALS       | DATE     | <b>USS, LLC</b><br>PHONE: (260) 693-1172 FAX: (260) 693-1178                                                                                             |
|-----------------|----------|----------------------------------------------------------------------------------------------------------------------------------------------------------|
| DRAWN<br>DLL    | 08-19-24 | PHONE: (260) 693-1172 FAX: (260) 693-1178<br>Web Site: www.usspecialists.com                                                                             |
| CHECKED<br>DLL  | 08-19-24 | USS27.5(14)-20x20-20x32-48.75D                                                                                                                           |
| APPROVED<br>CDM | 08-19-24 | HPV(3x2)[5]                                                                                                                                              |
| SHEET 7 OF 7    |          | STACK-UP                                                                                                                                                 |
| SCALE: 1:8      | SIZE: B  | THE INFORMATION ON THIS DRAWING IS PROPRIETARY AND IS NOT TO BE REVEALED TO<br>THIRD PARTIES WITHOUT WRITTEN CONSENT OF A CORPORATE OFFICER OF USS, LLC. |