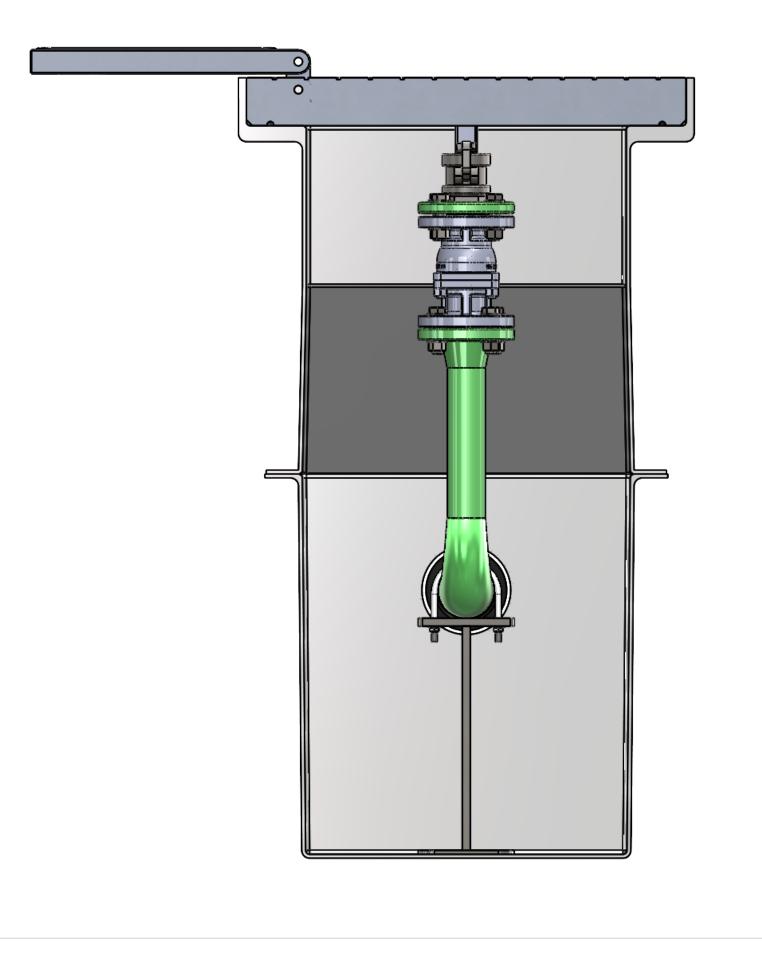

## INTERNAL COMPONENTS SHOWN FOR REFERENCE. NO INTERNAL COMPONENTS PROVIDED.

|                 | RE       | LEASE FOR FABRICATION                                                                                                                                    |
|-----------------|----------|----------------------------------------------------------------------------------------------------------------------------------------------------------|
| NAA             | ٨E       | SIGNATURE                                                                                                                                                |
| DATE            | E        | COMPANY                                                                                                                                                  |
| APPROVALS       | DATE     | USS, LLC                                                                                                                                                 |
| DRAWN<br>DLL    | 08-19-24 | PHONE: (260) 693-1172 FAX: (260) 693-1178<br>WEB SITE: WWW.USSPECIALISTS.COM                                                                             |
| CHECKED<br>DLL  | 08-19-24 | USS27.5(14)-20x20-20x32-48.75D                                                                                                                           |
| APPROVED<br>CDM | 08-19-24 | HPV(3x2)[5]                                                                                                                                              |
| SHEET 4 OF 7    |          | FRONT CUT VIEW                                                                                                                                           |
| SCALE: 1:6      | SIZE: B  | THE INFORMATION ON THIS DRAWING IS PROPRIETARY AND IS NOT TO BE REVEALED TO<br>THIRD PARTIES WITHOUT WRITTEN CONSENT OF A CORPORATE OFFICER OF USS, LLC. |