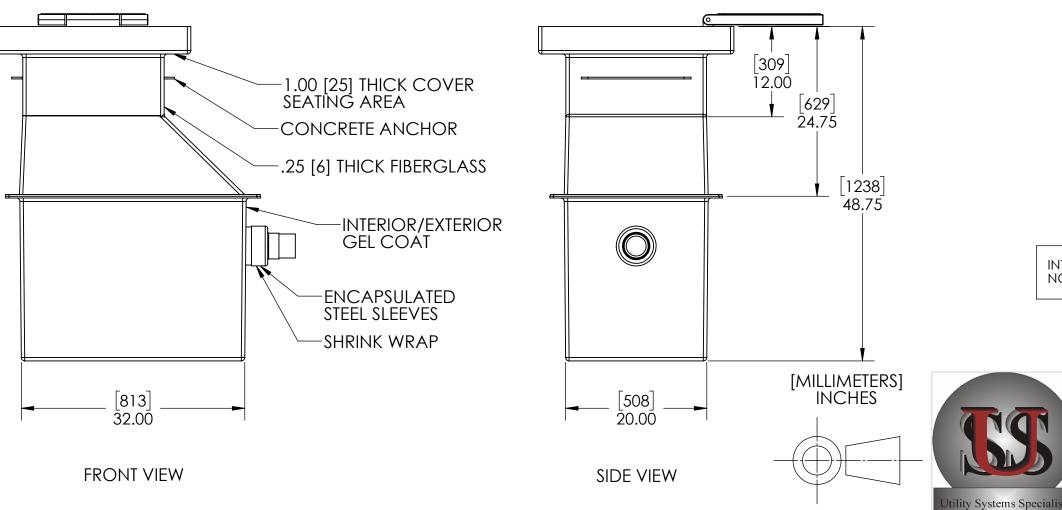

## INTERNAL COMPONENTS SHOWN FOR REFERENCE. NO INTERNAL COMPONENTS PROVIDED.

|                 | RE       | LEASE FOR FABRICATION                                                                                                                                    |
|-----------------|----------|----------------------------------------------------------------------------------------------------------------------------------------------------------|
| NAA             | ٨E       | SIGNATURE                                                                                                                                                |
| DATE            | Ē        | COMPANY                                                                                                                                                  |
| APPROVALS       | DATE     | <b>USS, LLC</b><br>PHONE: (260) 693-1172 FAX: (260) 693-1178                                                                                             |
| DRAWN<br>DLL    | 08-19-24 | PHONE: (260) 693-1172 FAX: (260) 693-1178<br>WEB SITE: WWW.USSPECIALISTS.COM                                                                             |
| CHECKED<br>DLL  | 08-19-24 | USS27.5(14)-20x20-20x32-48.75D                                                                                                                           |
| APPROVED<br>CDM | 08-19-24 | HPV(3x2)[5]                                                                                                                                              |
| SHEET 3 OF 7    |          | SIDE CUT VIEW                                                                                                                                            |
| SCALE: 1:6      | SIZE: B  | THE INFORMATION ON THIS DRAWING IS PROPRIETARY AND IS NOT TO BE REVEALED TO<br>THIRD PARTIES WITHOUT WRITTEN CONSENT OF A CORPORATE OFFICER OF USS, LLC. |