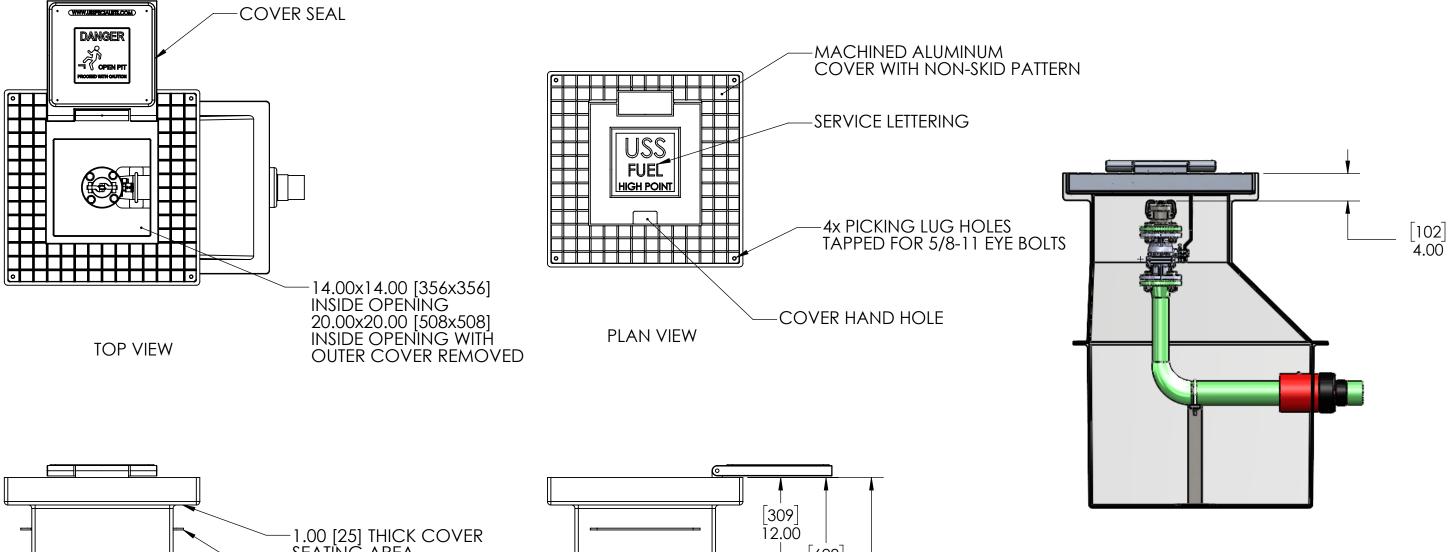

## FRONT CUT VIEW

INTERNAL COMPONENTS SHOWN FOR REFERENCE. NO INTERNAL COMPONENTS PROVIDED.

| APPROVALS    | DATE     | <b>USS, LLC</b><br>PHONE: (260) 693-1172 FAX: (260) 693-1178                                                                                             |
|--------------|----------|----------------------------------------------------------------------------------------------------------------------------------------------------------|
| DRAWN<br>DLL | 08-19-24 | PHONE: (260) 693-1172 FAX: (260) 693-1178<br>Web Site: WWW.USSPECIALISTS.COM                                                                             |
| CHECKED      |          | USS27.5(14)-20x20-20x32-48.75D                                                                                                                           |
| DLL          | 08-19-24 | 03327.3(14)-20220-20232-40.75D                                                                                                                           |
| APPROVED     |          | HPV(3x2)[5]                                                                                                                                              |
| CDM          | 08-19-24 |                                                                                                                                                          |
| SHEET 1 OF 7 |          | 3 VIEW, PLAN, CUT                                                                                                                                        |
| SCALE: 1:14  | SIZE: B  | THE INFORMATION ON THIS DRAWING IS PROPRIETARY AND IS NOT TO BE REVEALED TO<br>THIRD PARTIES WITHOUT WRITTEN CONSENT OF A CORPORATE OFFICER OF USS, LLC. |

EMPTY PIT: 377 LB [171 KG]

| QUANTITY |
|----------|
|----------|

|                 | RE       | LEASE FOR FABRICATION                                                                                                                                    |
|-----------------|----------|----------------------------------------------------------------------------------------------------------------------------------------------------------|
| NAME SIGNATURE  |          |                                                                                                                                                          |
| DATE            | =        | COMPANY                                                                                                                                                  |
| APPROVALS       | DATE     | <b>USS, LLC</b><br>PHONE: (260) 693-1172 FAX: (260) 693-1178                                                                                             |
| DRAWN<br>DLL    | 08-19-24 | PHONE: (260) 693-1172 FAX: (260) 693-1178<br>Web Site: WWW.USSPECIALISTS.COM                                                                             |
| CHECKED<br>DLL  | 08-19-24 | USS27.5(14)-20x20-20x32-48.75D                                                                                                                           |
| APPROVED<br>CDM | 08-19-24 | HPV(3x2)[5]                                                                                                                                              |
| SHEET 2 OF 7    |          | SUBMITTAL                                                                                                                                                |
| SCALE: 1:10     | SIZE: B  | THE INFORMATION ON THIS DRAWING IS PROPRIETARY AND IS NOT TO BE REVEALED TO<br>THIRD PARTIES WITHOUT WRITTEN CONSENT OF A CORPORATE OFFICER OF USS, LLC. |