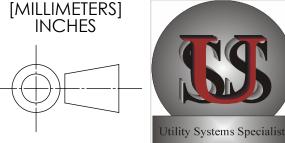

## INTERNAL COMPONENTS SHOWN FOR REFERENCE. NO INTERNAL COMPONENTS PROVIDED.

|                 | RE       | LEASE FOR FABRICATION                                                                                                                                    |
|-----------------|----------|----------------------------------------------------------------------------------------------------------------------------------------------------------|
| NAA             | ٨E       | SIGNATURE                                                                                                                                                |
| DATE            | E        | COMPANY                                                                                                                                                  |
| APPROVALS       | DATE     | USS, LLC                                                                                                                                                 |
| DRAWN<br>DLL    | 08-19-24 | PHONE: (260) 693-1172 FAX: (260) 693-1178<br>WEB SITE: WWW.USSPECIALISTS.COM                                                                             |
| CHECKED<br>DLL  | 08-19-24 | USS27.5(14)-20x20-20x32-48.75D                                                                                                                           |
| APPROVED<br>CDM | 08-19-24 | HPV(3x2)[5]                                                                                                                                              |
| SHEET 4 OF 7    |          | FRONT CUT VIEW                                                                                                                                           |
| SCALE: 1:6      | SIZE: B  | THE INFORMATION ON THIS DRAWING IS PROPRIETARY AND IS NOT TO BE REVEALED TO<br>THIRD PARTIES WITHOUT WRITTEN CONSENT OF A CORPORATE OFFICER OF USS, LLC. |