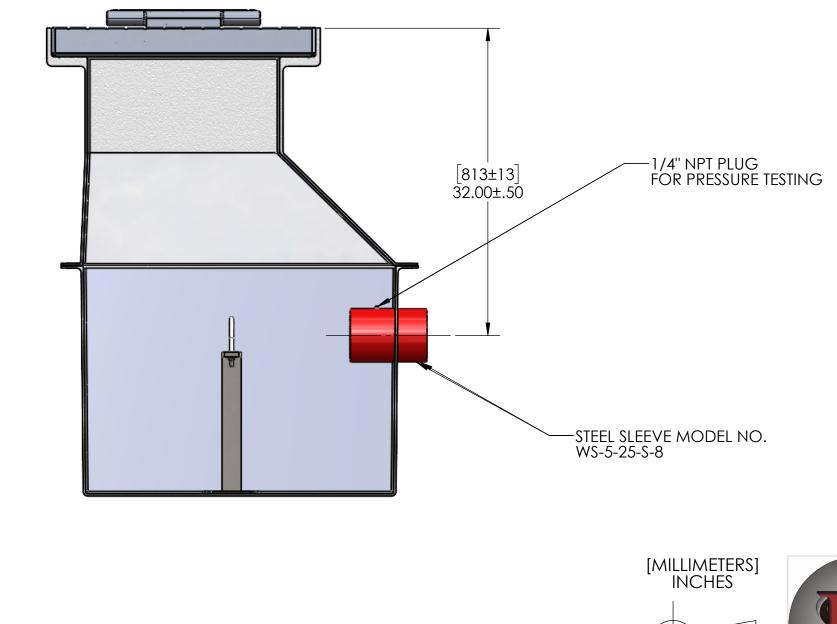

## INTERNAL COMPONENTS SHOWN FOR REFERENCE. NO INTERNAL COMPONENTS PROVIDED.

|                 | RE       | LEASE FOR FABRICATION                                                                                                                                    |
|-----------------|----------|----------------------------------------------------------------------------------------------------------------------------------------------------------|
| NAA             | ٨E       | SIGNATURE                                                                                                                                                |
| DATE            | E        | COMPANY                                                                                                                                                  |
| APPROVALS       | DATE     | USS, LLC                                                                                                                                                 |
| DRAWN<br>DLL    | 08-19-24 | PHONE: (260) 693-1172 FAX: (260) 693-1178<br>WEB SITE: WWW.USSPECIALISTS.COM                                                                             |
| CHECKED<br>DLL  | 08-19-24 | USS27.5(14)-20x20-20x32-48.75D                                                                                                                           |
| APPROVED<br>CDM | 08-19-24 | HPV(3x2)[5]                                                                                                                                              |
| SHEET 4 OF 7    |          | FRONT CUT VIEW                                                                                                                                           |
| SCALE: 1:6      | SIZE: B  | THE INFORMATION ON THIS DRAWING IS PROPRIETARY AND IS NOT TO BE REVEALED TO<br>THIRD PARTIES WITHOUT WRITTEN CONSENT OF A CORPORATE OFFICER OF USS, LLC. |