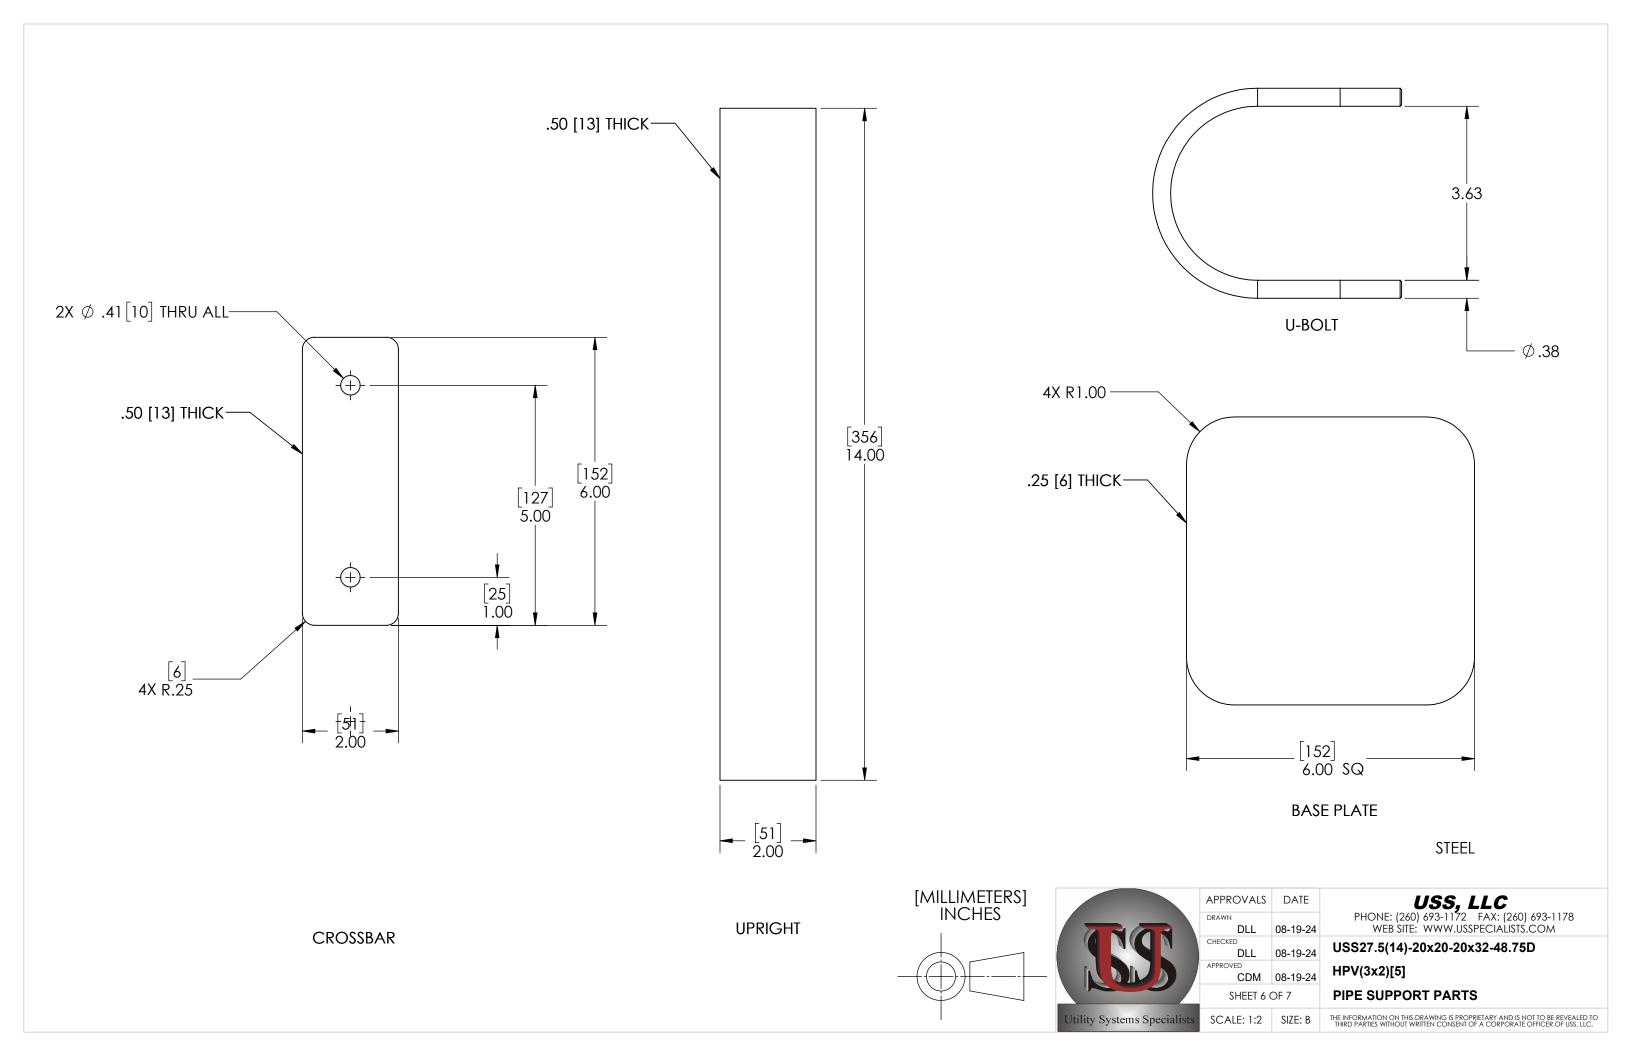

|                 | RE       | LEASE FOR FABRICATION                                                                                                                                    |
|-----------------|----------|----------------------------------------------------------------------------------------------------------------------------------------------------------|
| NAA             | ٨E       | SIGNATURE                                                                                                                                                |
| DATE            | <u>-</u> | COMPANY                                                                                                                                                  |
| APPROVALS       | DATE     | <b>USS, LLC</b><br>PHONE: (260) 693-1172 FAX: (260) 693-1178                                                                                             |
| DRAWN<br>DLL    | 08-19-24 | PHONE: (260) 693-1172 FAX: (260) 693-1178<br>WEB SITE: WWW.USSPECIALISTS.COM                                                                             |
| CHECKED         | 08-19-24 | USS27.5(14)-20x20-20x32-48.75D                                                                                                                           |
| APPROVED<br>CDM | 08-19-24 | HPV(3x2)[5]                                                                                                                                              |
| SHEET 5 OF 7    |          | PIPE SUPPORT                                                                                                                                             |
| SCALE: 1:4      | SIZE: B  | THE INFORMATION ON THIS DRAWING IS PROPRIETARY AND IS NOT TO BE REVEALED TO<br>THIRD PARTIES WITHOUT WRITTEN CONSENT OF A CORPORATE OFFICER OF USS, LLC. |