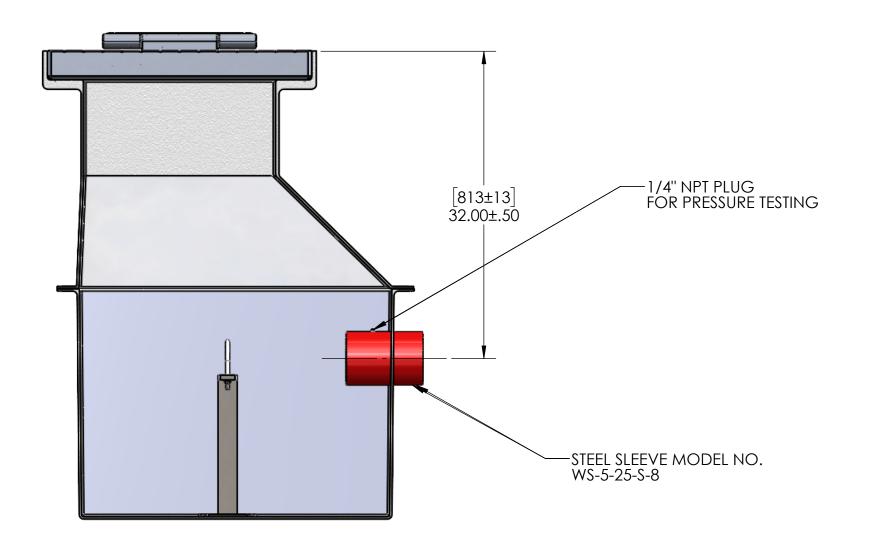

EMPTY PIT: 377 LB [171 KG]

INTERNAL COMPONENTS SHOWN FOR REFERENCE. NO INTERNAL COMPONENTS PROVIDED.