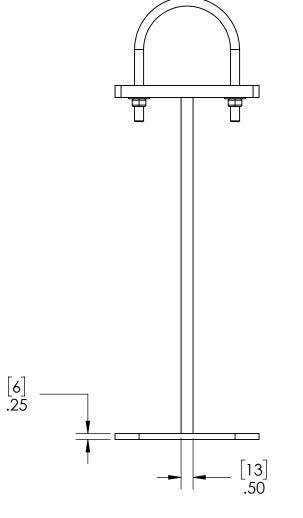

[MILLIMETERS] INCHES

PIPE SUPPORT SHOWN TO SCALE. HOWEVER, CONTRACTOR SHOULD PROTOTYPE AND FIELD TEST FIRST ARTICLE BEFORE FABRICATING REMAINING PIPE SUPPORTS.

**USS, LLC**PHONE: (260) 693-1172 FAX: (260) 693-1178
WEB SITE: WWW.USSPECIALISTS.COM USS27.5(14)-20x20-20x32-48.75D LPD(3x2)[5]

PIPE SUPPORT

SCALE: 1:4 SIZE: B

THE INFORMATION ON THIS DRAWING IS PROPRIETARY AND IS NOT TO BE REVEALED TO THIRD PARTIES WITHOUT WRITTEN CONSENT OF A CORPORATE OFFICER OF USS, LLC.