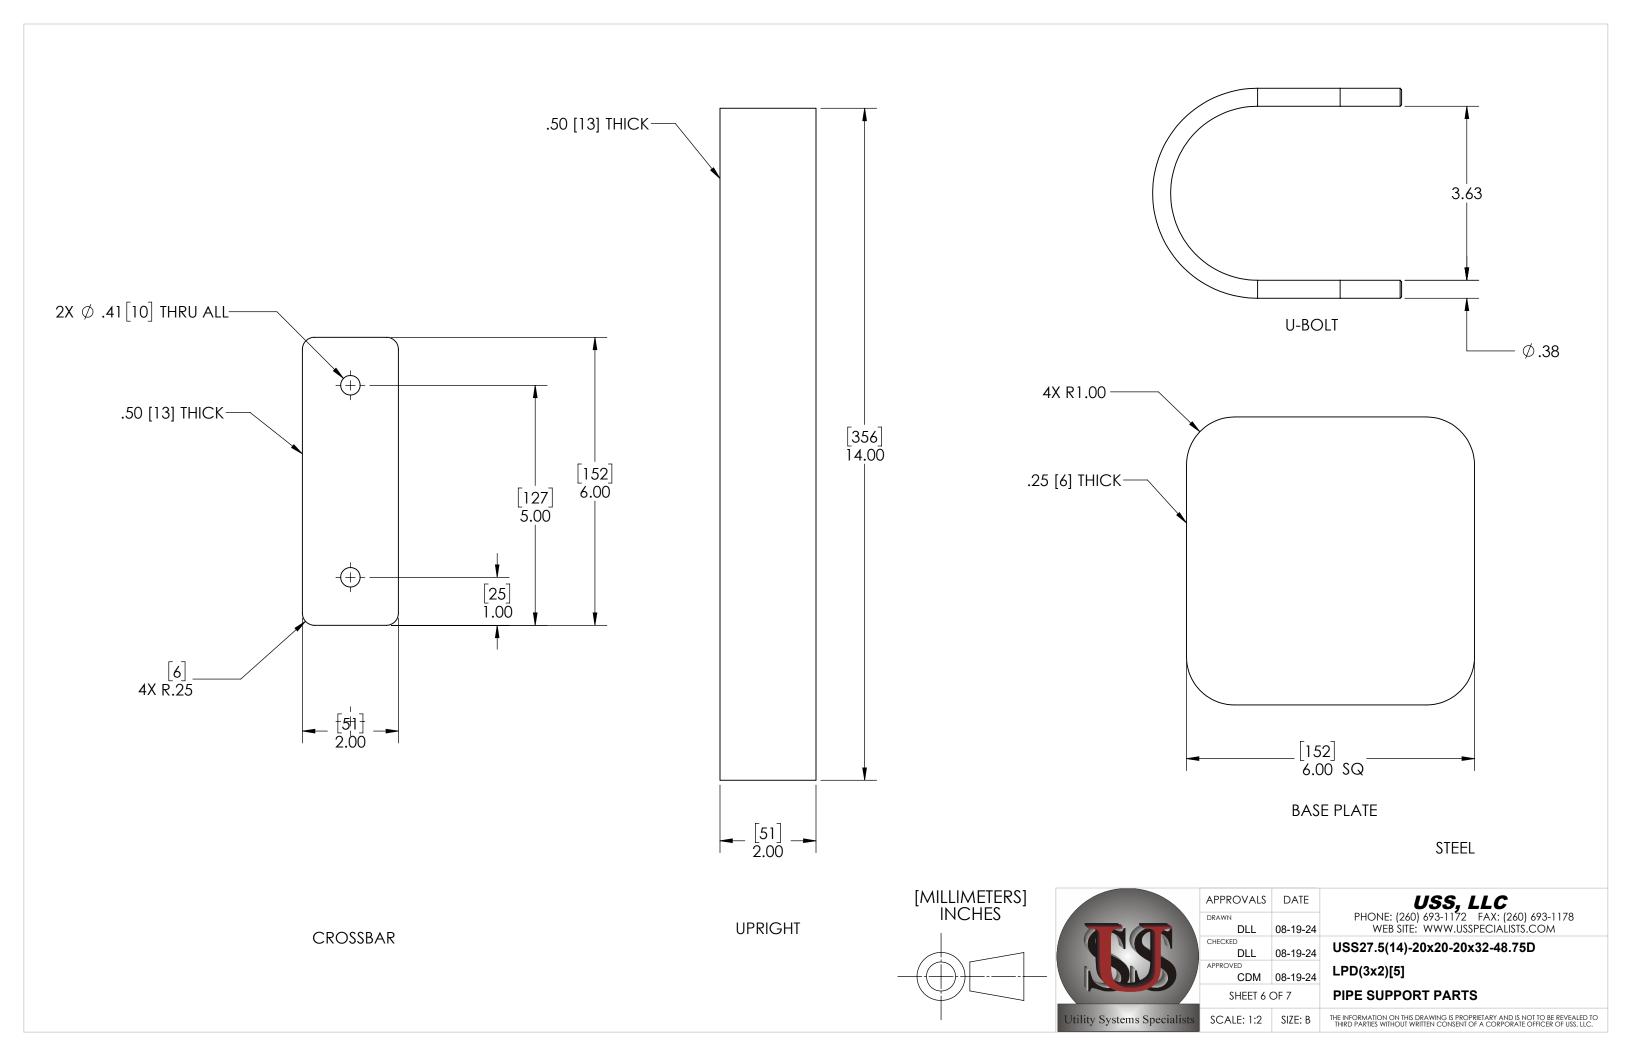

STACK-UP COMPONENTS SHOWN TO SCALE. HOWEVER, CONTRACTOR SHOULD PROTOTYPE AND FIELD TEST FIRST ARTICLE BEFORE FABRICATING REMAINING STACK-UPS.

|   | APPROVALS    | DATE     |     |
|---|--------------|----------|-----|
|   | DRAWN DLL    | 08-19-24 |     |
|   | CHECKED DLL  | 08-19-24 | U   |
|   | APPROVED CDM | 08-19-24 | L   |
| _ | SHEET 7 OF 7 |          | S   |
|   | 20115 10     | 0175 0   | THE |

USS, LLC
PHONE: (260) 693-1172 FAX: (260) 693-1178
WEB SITE: WWW.USSPECIALISTS.COM
USS27.5(14)-20x20-20x32-48.75D

LPD(3x2)[5]

STACK-UP

SCALE: 1:8 SIZE: B THE INFORMATION ON THIS DRAWING IS PROPRIETARY AND IS NOT TO BE REVEALED TO THIRD PARTIES WITHOUT WRITTEN CONSENT OF A CORPORATE OFFICER OF USS, LLC.