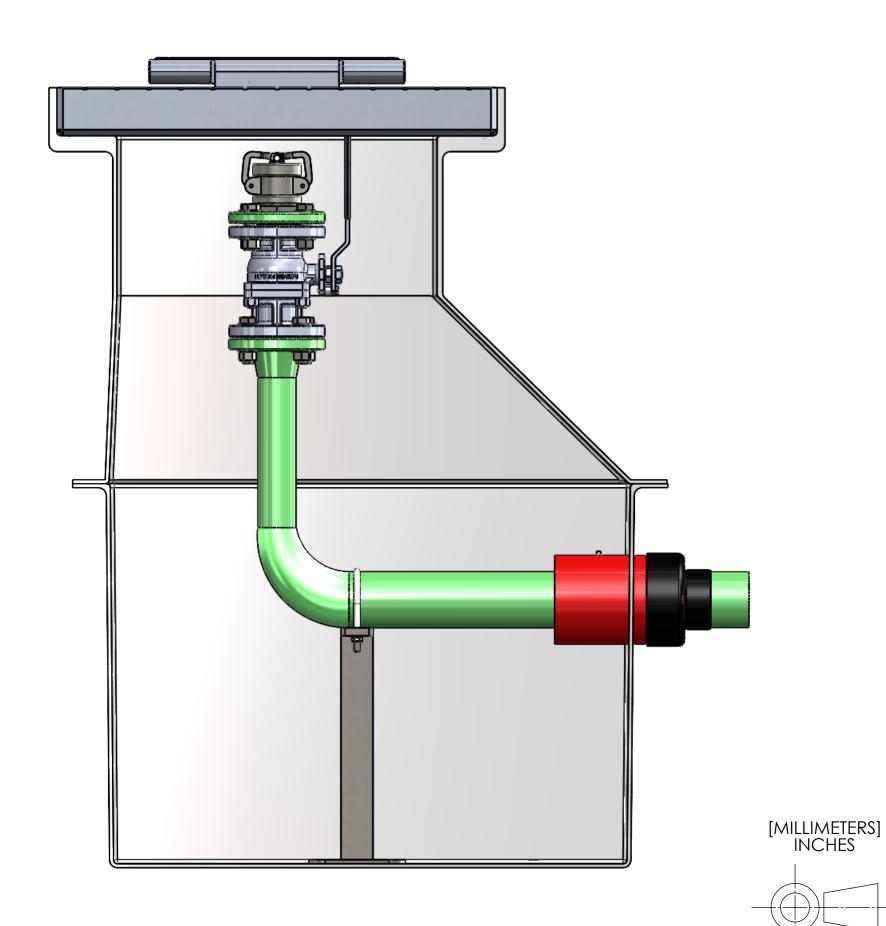

EMPTY PIT: 377 LB [171 KG]

INTERNAL COMPONENTS SHOWN FOR REFERENCE. NO INTERNAL COMPONENTS PROVIDED.

| <b>USS, LLC</b> PHONE: (260) 693-1172 FAX: (260) 693-1178 |  |  |  |
|-----------------------------------------------------------|--|--|--|
| PHONE: (260) 693-1172 FAX: (260) 693-1178                 |  |  |  |
| WEB SITE: WWW.USSPECIALISTS.COM                           |  |  |  |
| USS27.5(14)-20x20-20x32-48.75D                            |  |  |  |
| I DD/2-/2\[E]                                             |  |  |  |

PD(3x2)[5]

**IDE CUT VIEW** 

CALE: 1:6 SIZE: B THE INFORMATION ON THIS DRAWING IS PROPRIETARY AND IS NOT TO BE REVEALED TO THIRD PARTIES WITHOUT WRITTEN CONSENT OF A CORPORATE OFFICER OF USS, LLC.

INTERNAL COMPONENTS SHOWN FOR REFERENCE. NO INTERNAL COMPONENTS PROVIDED.