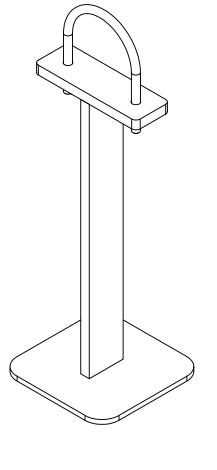

EMPTY PIT: 377 LB [171 KG]

INTERNAL COMPONENTS SHOWN FOR REFERENCE. NO INTERNAL COMPONENTS PROVIDED.