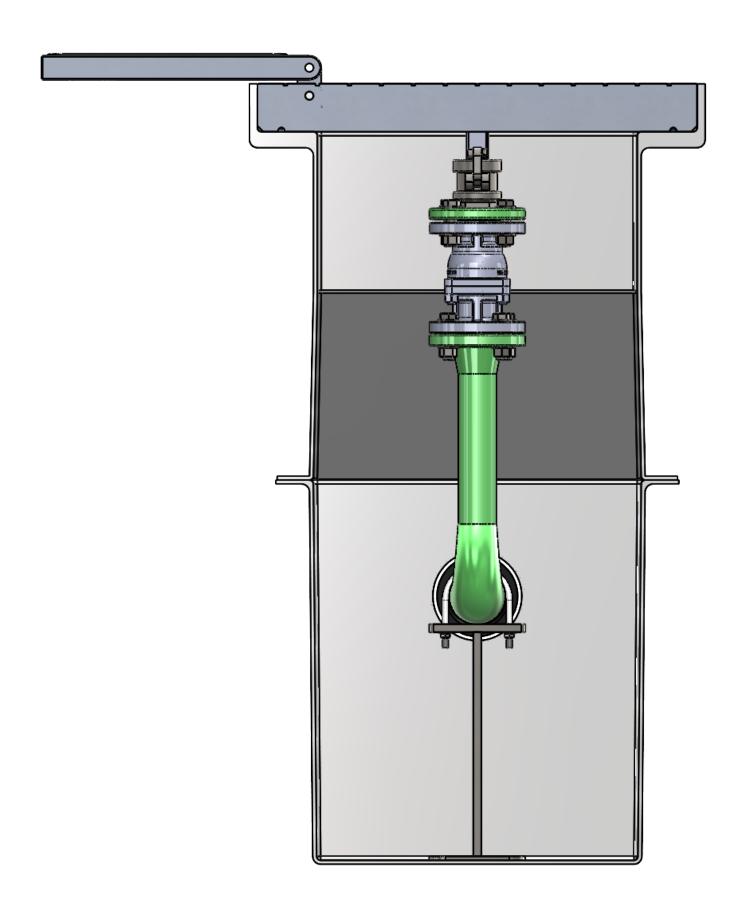

STACK-UP COMPONENTS SHOWN TO SCALE. HOWEVER, CONTRACTOR SHOULD PROTOTYPE AND FIELD TEST FIRST ARTICLE BEFORE FABRICATING REMAINING STACK-UPS.

|   | APPROVALS    | DATE     |     |
|---|--------------|----------|-----|
|   | DRAWN DLL    | 08-19-24 |     |
|   | CHECKED DLL  | 08-19-24 | U   |
|   | APPROVED CDM | 08-19-24 | L   |
| _ | SHEET 7 OF 7 |          | S   |
|   | 20115 10     | 0175 0   | THE |