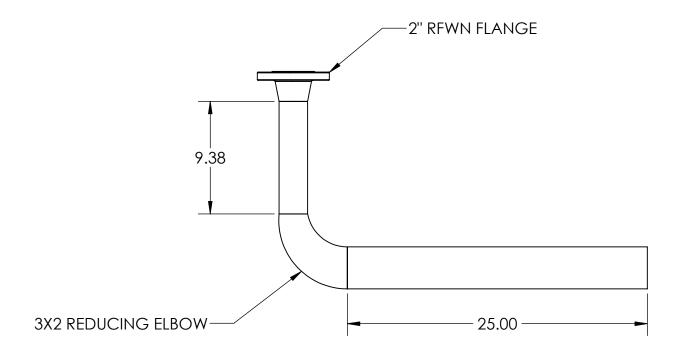

STACK-UP COMPONENTS SHOWN TO SCALE. HOWEVER, CONTRACTOR SHOULD PROTOTYPE AND FIELD TEST FIRST ARTICLE BEFORE FABRICATING REMAINING STACK-UPS.

|   | APPROVALS    | DATE     |     |
|---|--------------|----------|-----|
|   | DRAWN DLL    | 08-19-24 |     |
|   | CHECKED DLL  | 08-19-24 | U   |
|   | APPROVED CDM | 08-19-24 | L   |
| _ | SHEET 7 OF 7 |          | S   |
|   | 20115 10     | 0175 0   | THE |

USS, LLC
PHONE: (260) 693-1172 FAX: (260) 693-1178
WEB SITE: WWW.USSPECIALISTS.COM
USS27.5(14)-20x20-20x32-48.75D

LPD(3x2)[5]

STACK-UP

SCALE: 1:8 SIZE: B THE INFORMATION ON THIS DRAWING IS PROPRIETARY AND IS NOT TO BE REVEALED TO THIRD PARTIES WITHOUT WRITTEN CONSENT OF A CORPORATE OFFICER OF USS, LLC.