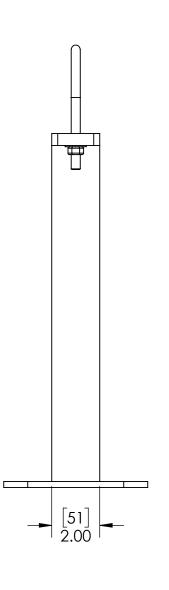

[MILLIMETERS] INCHES

PIPE SUPPORT SHOWN TO SCALE. HOWEVER, CONTRACTOR SHOULD PROTOTYPE AND FIELD TEST FIRST ARTICLE BEFORE FABRICATING REMAINING PIPE SUPPORTS.

## RELEASE FOR FABRICATION SIGNATURE NAME

DATE COMPANY

| _,              | -        |  |
|-----------------|----------|--|
| APPROVALS       | DATE     |  |
| DRAWN DLL       | 08-19-24 |  |
| CHECKED DLL     | 08-19-24 |  |
| APPROVED CDM    | 08-19-24 |  |
| SHEET 5 OF 7    |          |  |
| <br>COALE: 1: 4 | CIZE. D  |  |

**USS, LLC**PHONE: (260) 693-1172 FAX: (260) 693-1178
WEB SITE: WWW.USSPECIALISTS.COM USS27.5(14)-20x20-20x32-48.75D LPD(3x2)[5]

PIPE SUPPORT

SCALE: 1:4 SIZE: B

THE INFORMATION ON THIS DRAWING IS PROPRIETARY AND IS NOT TO BE REVEALED TO THIRD PARTIES WITHOUT WRITTEN CONSENT OF A CORPORATE OFFICER OF USS, LLC.