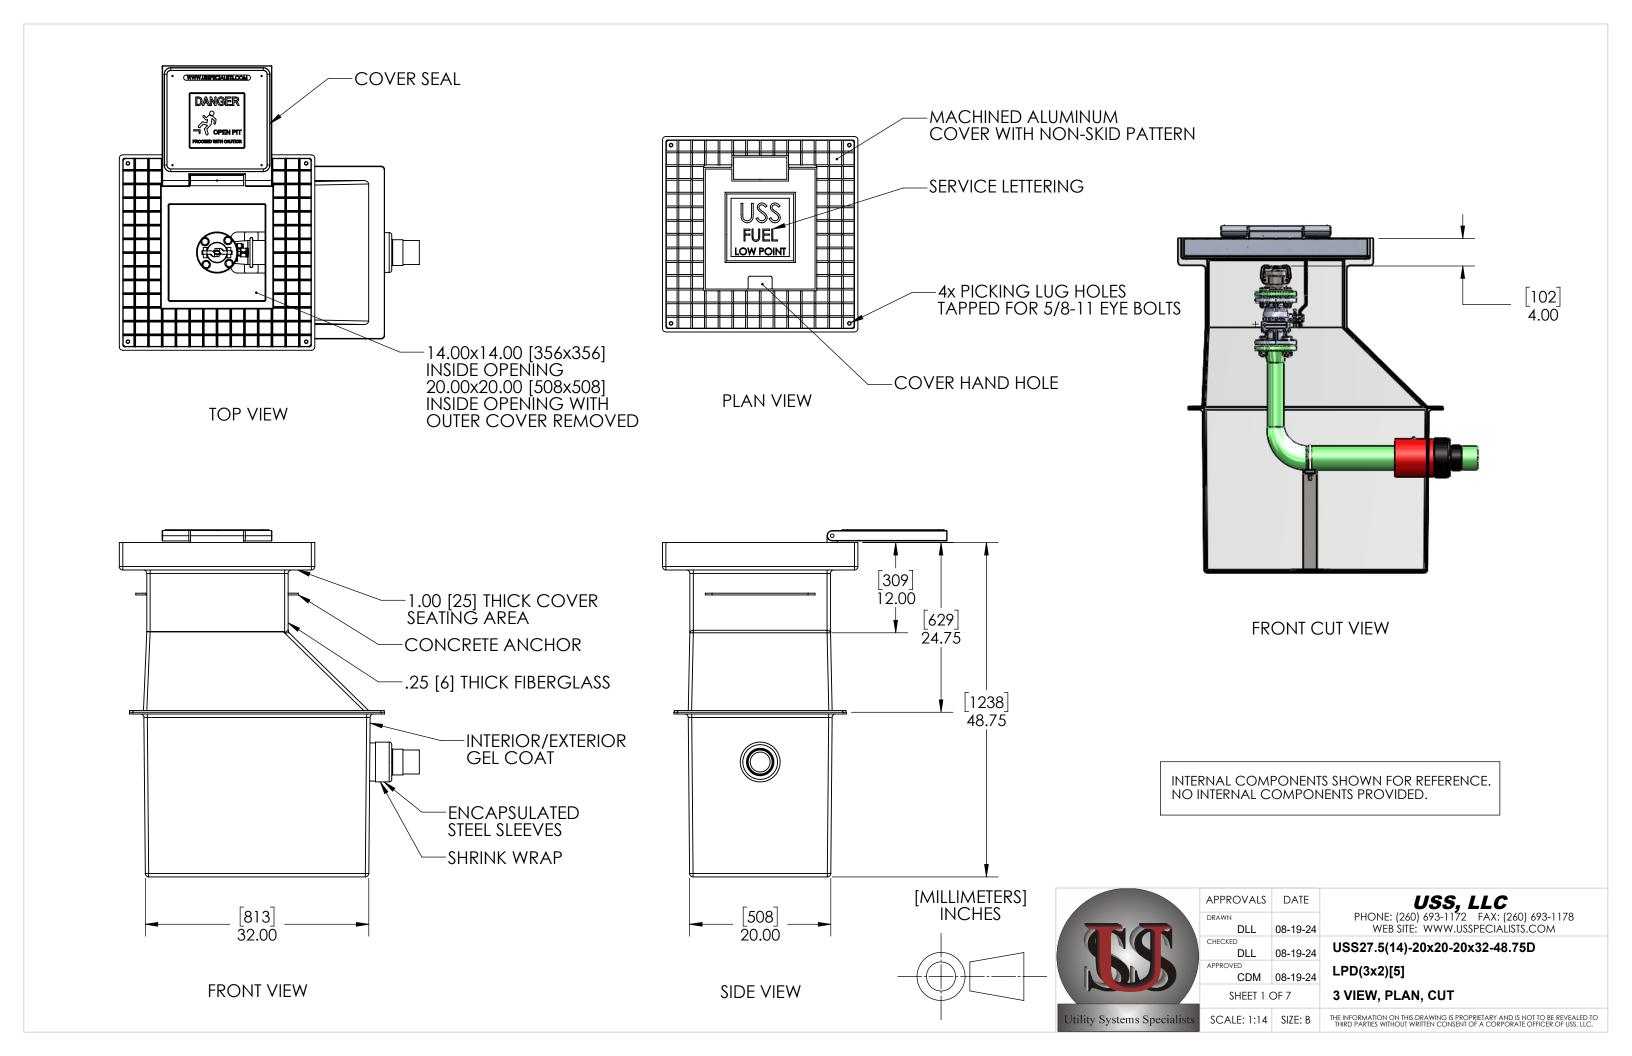

EMPTY PIT: 377 LB [171 KG]

INTERNAL COMPONENTS SHOWN FOR REFERENCE. NO INTERNAL COMPONENTS PROVIDED.