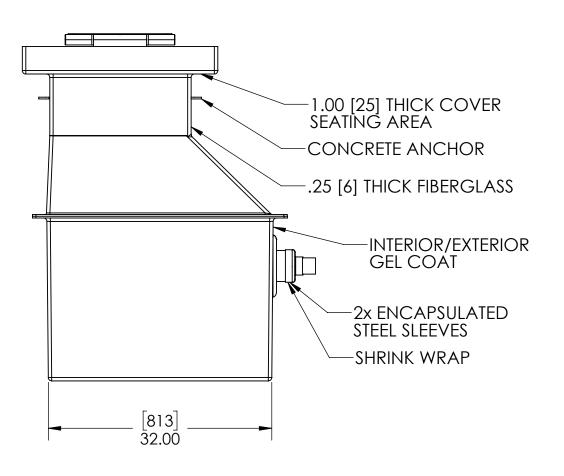

STACK-UP COMPONENTS SHOWN TO SCALE. HOWEVER, CONTRACTOR SHOULD PROTOTYPE AND FIELD TEST FIRST ARTICLE BEFORE FABRICATING REMAINING STACK-UPS.