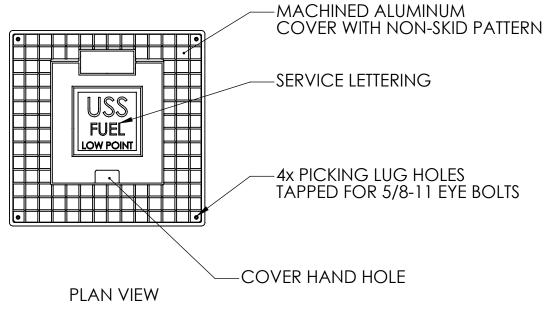

EMPTY PIT: 402 LB [182 KG]

INTERNAL COMPONENTS SHOWN FOR REFERENCE. NO INTERNAL COMPONENTS PROVIDED.