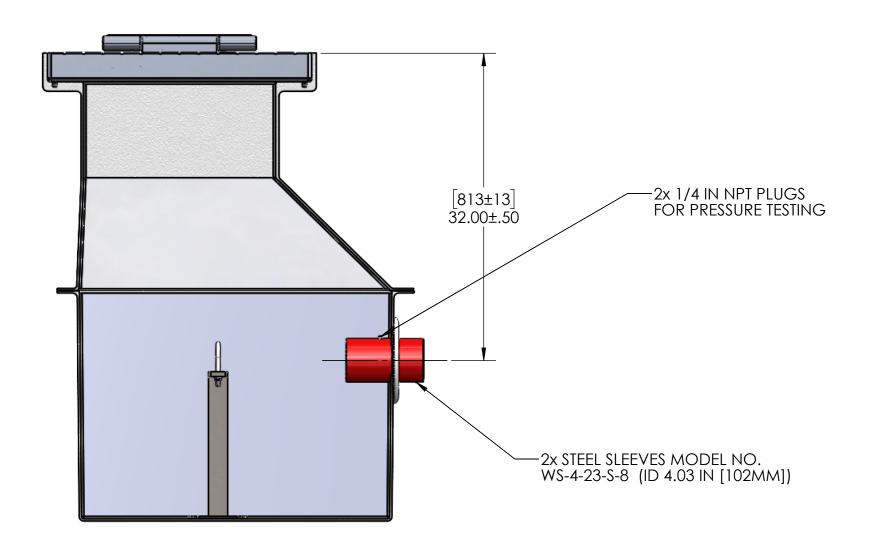

EMPTY PIT: 402 LB [182 KG]

INTERNAL COMPONENTS SHOWN FOR REFERENCE. NO INTERNAL COMPONENTS PROVIDED.

INTERNAL COMPONENTS SHOWN FOR REFERENCE. NO INTERNAL COMPONENTS PROVIDED.