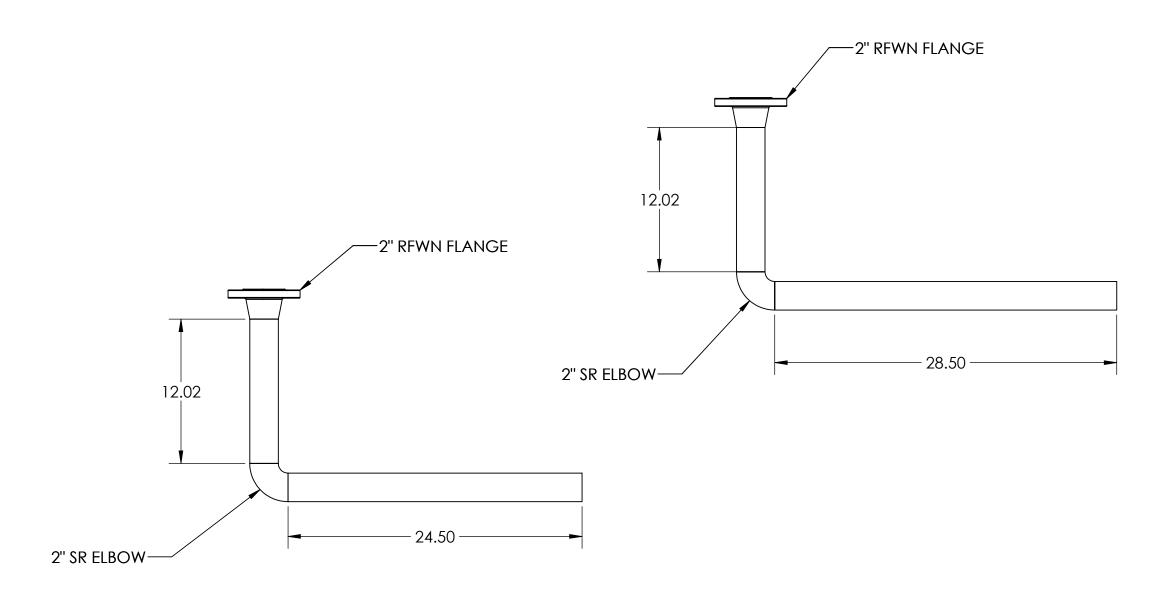

| DLL    | 06-28-24 | USS27.5(14)-20x20-20x32-48.75D                               |
|--------|----------|--------------------------------------------------------------|
| DLL    | 06-28-24 |                                                              |
| KOVALS | DAIE     | <b>USS, LLC</b><br>PHONE: (260) 693-1172 FAX: (260) 693-1178 |

06-28-24 USS27.5(14)-20x20-20x32-48.75D (2)LPD(2)[4]

OF 7 SIDE CUT VIEW

Specialists SCALE: 1:6 SIZE: B THE INFORMATION ON THIS DRAWING IS PROPRIETARY AND IS NOT TO BE REVEALED TO THIRD PARTIES WITHOUT WRITTEN CONSENT OF A CORPORATE OFFICER OF USS, LLC.