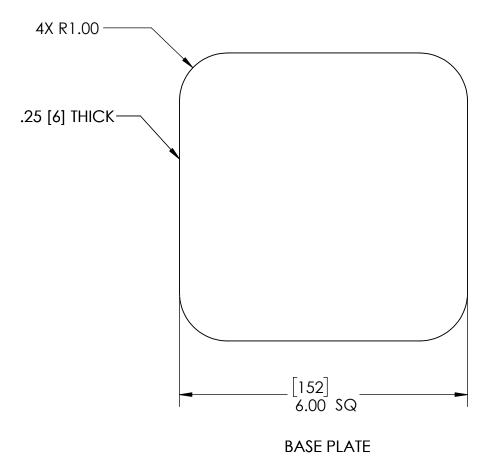

(2)LPD(2)[4]

PIPE SUPPORT

THE INFORMATION ON THIS DRAWING IS PROPRIETARY AND IS NOT TO BE REVEALED TO THIRD PARTIES WITHOUT WRITTEN CONSENT OF A CORPORATE OFFICER OF USS, LLC.

STEEL

|                             | APPROVALS    | DATE     | <b>USS, LLC</b> PHONE: (260) 693-1172 FAX: (260) 693-1178                                                                                             |
|-----------------------------|--------------|----------|-------------------------------------------------------------------------------------------------------------------------------------------------------|
|                             | DRAWN DLL    | 06-28-24 | PHONE: (260) 693-1172 FAX: (260) 693-1178<br>WEB SITE: WWW.USSPECIALISTS.COM                                                                          |
|                             | CHECKED DLL  | 06-28-24 | USS27.5(14)-20x20-20x32-48.75D                                                                                                                        |
|                             | APPROVED CDM | 06-28-24 | (2)LPD(2)[4]                                                                                                                                          |
|                             | SHEET 6 OF 7 |          | PIPE SUPPORT PARTS                                                                                                                                    |
| Utility Systems Specialists | SCALE: 1:2   | SIZE: B  | THE INFORMATION ON THIS DRAWING IS PROPRIETARY AND IS NOT TO BE REVEALED TO THIRD PARTIES WITHOUT WRITTEN CONSENT OF A CORPORATE OFFICER OF USS, LLC. |