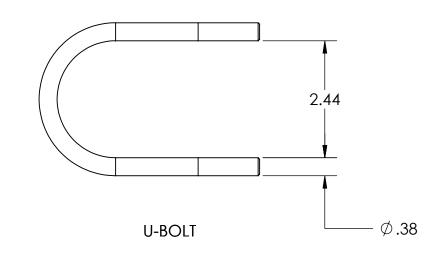

(2)LPD(2)[4]

PIPE SUPPORT

THE INFORMATION ON THIS DRAWING IS PROPRIETARY AND IS NOT TO BE REVEALED TO THIRD PARTIES WITHOUT WRITTEN CONSENT OF A CORPORATE OFFICER OF USS, LLC.

STEEL

|                             | APPROVALS    | DATE     | <b>USS, LLC</b> PHONE: (260) 693-1172 FAX: (260) 693-1178                                                                                             |
|-----------------------------|--------------|----------|-------------------------------------------------------------------------------------------------------------------------------------------------------|
|                             | DRAWN DLL    | 06-28-24 | PHONE: (260) 693-1172 FAX: (260) 693-1178<br>WEB SITE: WWW.USSPECIALISTS.COM                                                                          |
|                             | CHECKED DLL  | 06-28-24 | USS27.5(14)-20x20-20x32-48.75D                                                                                                                        |
|                             | APPROVED CDM | 06-28-24 | (2)LPD(2)[4]                                                                                                                                          |
|                             | SHEET 6 OF 7 |          | PIPE SUPPORT PARTS                                                                                                                                    |
| Utility Systems Specialists | SCALE: 1:2   | SIZE: B  | THE INFORMATION ON THIS DRAWING IS PROPRIETARY AND IS NOT TO BE REVEALED TO THIRD PARTIES WITHOUT WRITTEN CONSENT OF A CORPORATE OFFICER OF USS, LLC. |