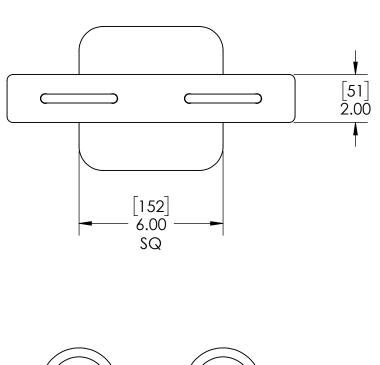

(2)LPD(2)[4]

PIPE SUPPORT

THE INFORMATION ON THIS DRAWING IS PROPRIETARY AND IS NOT TO BE REVEALED TO THIRD PARTIES WITHOUT WRITTEN CONSENT OF A CORPORATE OFFICER OF USS, LLC.

STEEL

|                             | APPROVALS    | DATE     | <b>USS, LLC</b> PHONE: (260) 693-1172 FAX: (260) 693-1178                                                                                             |
|-----------------------------|--------------|----------|-------------------------------------------------------------------------------------------------------------------------------------------------------|
|                             | DRAWN DLL    | 06-28-24 | PHONE: (260) 693-1172 FAX: (260) 693-1178<br>WEB SITE: WWW.USSPECIALISTS.COM                                                                          |
|                             | CHECKED DLL  | 06-28-24 | USS27.5(14)-20x20-20x32-48.75D                                                                                                                        |
|                             | APPROVED CDM | 06-28-24 | (2)LPD(2)[4]                                                                                                                                          |
|                             | SHEET 6 OF 7 |          | PIPE SUPPORT PARTS                                                                                                                                    |
| Utility Systems Specialists | SCALE: 1:2   | SIZE: B  | THE INFORMATION ON THIS DRAWING IS PROPRIETARY AND IS NOT TO BE REVEALED TO THIRD PARTIES WITHOUT WRITTEN CONSENT OF A CORPORATE OFFICER OF USS, LLC. |