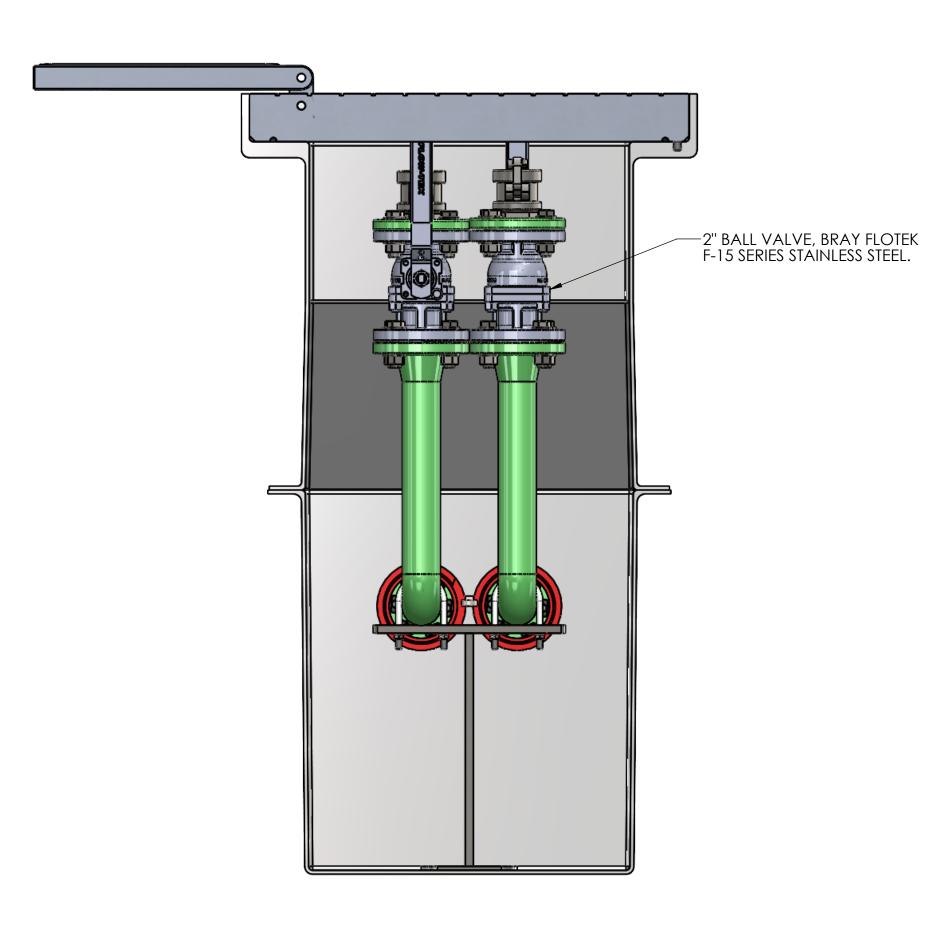

ENT OF A CORPORATE OFFICER OF USS, LLC. |



QUANTITY

## RELEASE FOR FABRICATION

NAME

SIGNATURE

DATE

COMPANY



| APPRO    | VALS  | DATE     |   |
|----------|-------|----------|---|
| DRAWN    |       |          |   |
|          | DLL   | 06-28-24 |   |
| CHECKED  |       |          | ı |
|          | DLL   | 06-28-24 | ' |
| APPROVED | )     |          | , |
| (        | CDM   | 06-28-24 | ( |
| SH       | EET 2 | OF 7     | 5 |
|          |       |          |   |

**USS, LLC**PHONE: (260) 693-1172 FAX: (260) 693-1178
WEB SITE: WWW.USSPECIALISTS.COM

USS27.5(14)-20x20-20x32-48.75D (2)LPD(2)[4]

SUBMITTAL

THE INFORMATION ON THIS DRAWING IS PROPRIETARY AND IS NOT TO BE REVEALED TO THIRD PARTIES WITHOUT WRITTEN CONSENT OF A CORPORATE OFFICER OF USS, LLC.

EMPTY PIT: 402 LB [182 KG]



INTERNAL COMPONENTS SHOWN FOR REFERENCE. NO INTERNAL COMPONENTS PROVIDED.

## RELEASE FOR FABRICATION NAME SIGNATURE

DATE COMPANY

|                             | APPROVALS    |    |
|-----------------------------|--------------|----|
|                             | DRAWN DLL    | 0  |
|                             | CHECKED DLL  | 0  |
|                             | APPROVED CDM | 0  |
|                             | SHEET 3      | IC |
| Utility Systems Specialists | SCALE: 1:6   |    |

| DLL    | 06-28-24 | USS27.5(14)-20x20-20x32-48.75D                               |
|--------|----------|--------------------------------------------------------------|
| DLL    | 06-28-24 |                                                              |
| KOVALS | DAIE     | <b>USS, LLC</b><br>PHONE