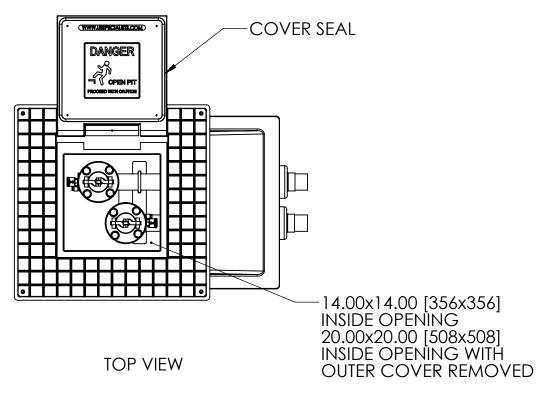

FRONT CUT VIEW

FRONT VIEW

[309] 12.00 [629] 24.75 [1238] 48.75 [152] 6.00 [508] 20.00 SIDE VIEW

INTERNAL COMPONENTS SHOWN FOR REFERENCE. NO INTERNAL COMPONENTS PROVIDED.

|                             | APPROVALS    | DATE     | <b>USS, LLC</b> PHONE: (260) 693-1172 FAX: (260) 693-1178                                                                                             |
|-----------------------------|--------------|----------|-------------------------------------------------------------------------------------------------------------------------------------------------------|
|                             | DRAWN        |          |                                                                                                                                                       |
|                             | DLL          | 06-28-24 | WEB SITE: WWW.USSPECIALISTS.COM                                                                                                                       |
|                             | CHECKED      |          | USS27.5(14)-20x20-20x32-48.75D                                                                                                                        |
|                             | DLL          | 06-28-24 | 03327.3(14)-20820-20832-40.73D                                                                                                                        |
|                             | APPROVED     |          | (2)LPD(2)[4]                                                                                                                                          |
|                             | CDM          | 06-28-24 |                                                                                                                                                       |
|                             | SHEET 1 OF 7 |          | 3 VIEW, PLAN, CUT                                                                                                                                     |
| Utility Systems Specialists | SCALE: 1:14  | SIZE: B  | THE INFORMATION ON THIS DRAWING IS PROPRIETARY AND IS NOT TO BE REVEALED TO THIRD PARTIES WITHOUT WRITTEN CONSENT OF A CORPORATE OFFICER OF USS, LLC. |

EMPTY PIT: 402 LB [182 KG]

INTERNAL COMPONENTS SHOWN FOR REFERENCE. NO INTERNAL COMPONENTS PROVIDED.