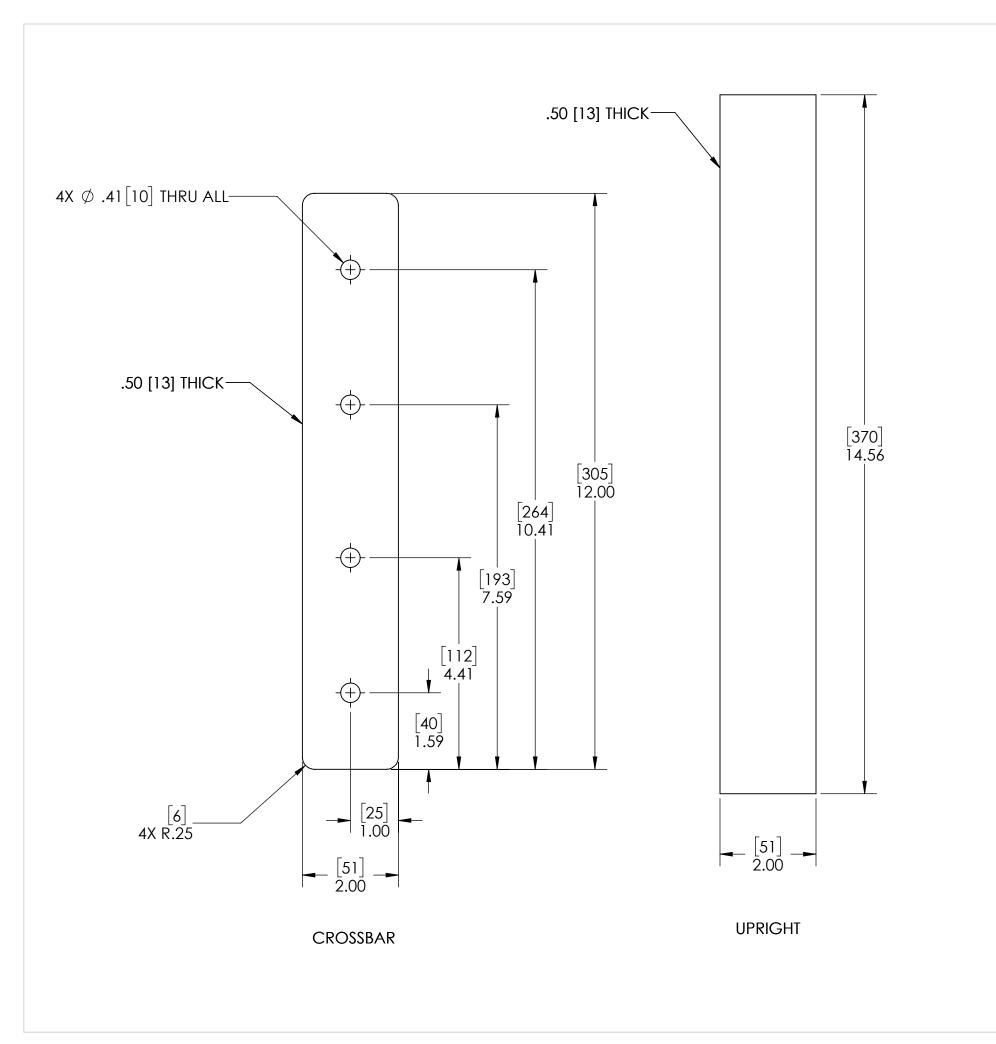

(2)LPD(2)[4]

PIPE SUPPORT

THE INFORMATION ON THIS DRAWING IS PROPRIETARY AND IS NOT TO BE REVEALED TO THIRD PARTIES WITHOUT WRITTEN CONSENT OF A CORPORATE OFFICER OF USS, LLC.

STEEL

|                             | APPROVALS    | DATE     | <b>USS, LLC</b> PHONE: (260) 693-1172 FAX: (260) 693-1178                                                                                             |
|-----------------------------|--------------|----------|-------------------------------------------------------------------------------------------------------------------------------------------------------|
|                             | DRAWN DLL    | 06-28-24 | PHONE: (260) 693-1172 FAX: (260) 693-1178<br>WEB SITE: WWW.USSPECIALISTS.COM                                                                          |
|                             | CHECKED DLL  | 06-28-24 | USS27.5(14)-20x20-20x32-48.75D                                                                                                                        |
|                             | APPROVED CDM | 06-28-24 | (2)LPD(2)[4]                                                                                                                                          |
|                             | SHEET 6 OF 7 |          | PIPE SUPPORT PARTS                                                                                                                                    |
| Utility Systems Specialists | SCALE: 1:2   | SIZE: B  | THE INFORMATION ON THIS DRAWING IS PROPRIETARY AND IS NOT TO BE REVEALED TO THIRD PARTIES WITHOUT WRITTEN CONSENT OF A CORPORATE OFFICER OF USS, LLC. |