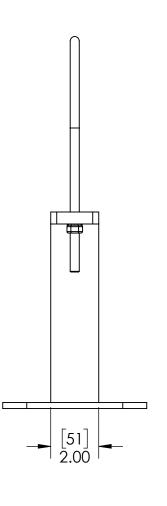

USS, LLC
PHONE: (260) 693-1172 FAX: (260) 693-1178
WEB SITE: WWW.USSPECIALISTS.COM
USS27.5(14)-20x20-20x32-48.75D

FHSA(6x4)[10]

PIPE SUPPORT

SCALE: 1:4 SIZE: B THE INFORMATION ON THIS DRAWING IS PROPRIETARY AND IS NOT TO BE REVEALED TO THIRD PARTIES WITHOUT WRITTEN CONSENT OF A CORPORATE OFFICER OF USS, LLC.