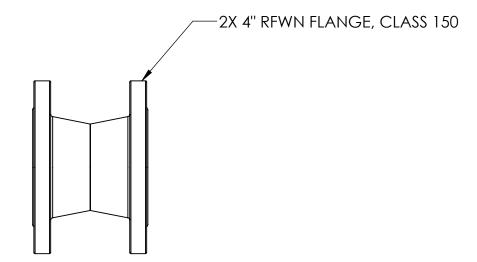

SPOOL PIECE

STACK-UP COMPONENTS SHOWN TO SCALE. HOWEVER, CONTRACTOR SHOULD PROTOTYPE AND FIELD TEST FIRST ARTICLE BEFORE FABRICATING REMAINING STACK-UPS.

|                             | APF  |
|-----------------------------|------|
|                             | DRAV |
|                             | CHEC |
|                             | APPR |
|                             |      |
| Utility Systems Specialists | SC   |

USS27.5(14)-20x20-20x32-48.75D

**USS, LLC**PHONE: (260) 693-1172 FAX: (260) 693-1178
WEB SITE: WWW.USSPECIALISTS.COM

FHSA(6x4)[10]

STACK-UP

THE INFORMATION ON THIS DRAWING IS PROPRIETARY AND IS NOT TO BE REVEALED TO THIRD PARTIES WITHOUT WRITTEN CONSENT OF A CORPORATE OFFICER OF USS, LLC.