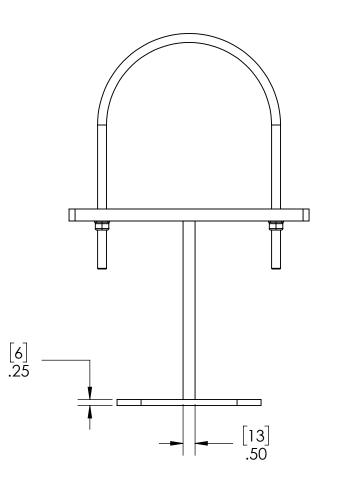

USS, LLC
PHONE: (260) 693-1172 FAX: (260) 693-1178
WEB SITE: WWW.USSPECIALISTS.COM
USS27.5(14)-20x20-20x32-48.75D

FHSA(6x4)[10]

PIPE SUPPORT

SCALE: 1:4 SIZE: B THE INFORMATION ON THIS DRAWING IS PROPRIETARY AND IS NOT TO BE REVEALED TO THIRD PARTIES WITHOUT WRITTEN CONSENT OF A CORPORATE OFFICER OF USS, LLC.