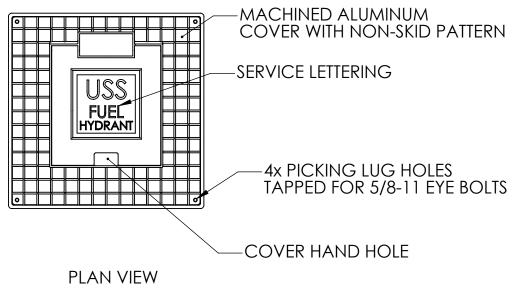

USS27.5(14)-20x20-20x32-48.75D

3 VIEW, PLAN, CUT

THE INFORMATION ON THIS DRAWING IS PROPRIETARY AND IS NOT TO BE REVEALED TO THIRD PARTIES WITHOUT WRITTEN CONSENT OF A CORPORATE OFFICER OF USS, LLC.

QUANTITY