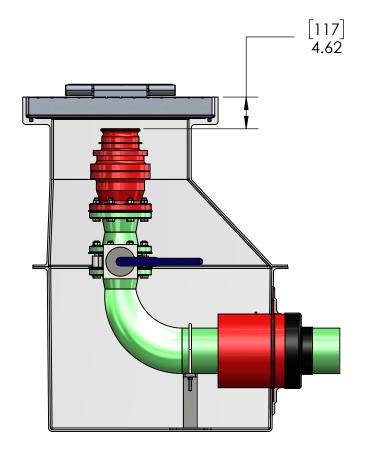

**SIDE CUT VIEW** SCALE: 1:7 SIZE: B THE INFORMATION ON THIS DRAWING IS PROPRIETARY AND IS NOT TO BE REVEALED TO THIRD PARTIES WITHOUT WRITTEN CONSENT OF A CORPORATE OFFICER OF USS, LLC.