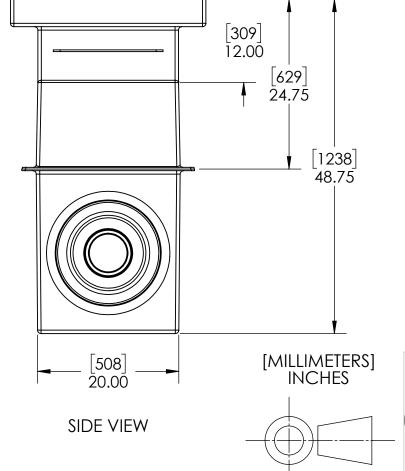

USS27.5(14)-20x20-20x32-48.75D

3 VIEW, PLAN, CUT

THE INFORMATION ON THIS DRAWING IS PROPRIETARY AND IS NOT TO BE REVEALED TO THIRD PARTIES WITHOUT WRITTEN CONSENT OF A CORPORATE OFFICER OF USS, LLC.

QUANTITY

**SIDE CUT VIEW** SCALE: 1:7 SIZE: B THE INFORMATION ON THIS DRAWING IS PROPRIETARY AND IS NOT TO BE REVEALED TO THIRD PARTIES WITHOUT WRITTEN CONSENT OF A CORPORATE OFFICER OF USS, LLC.