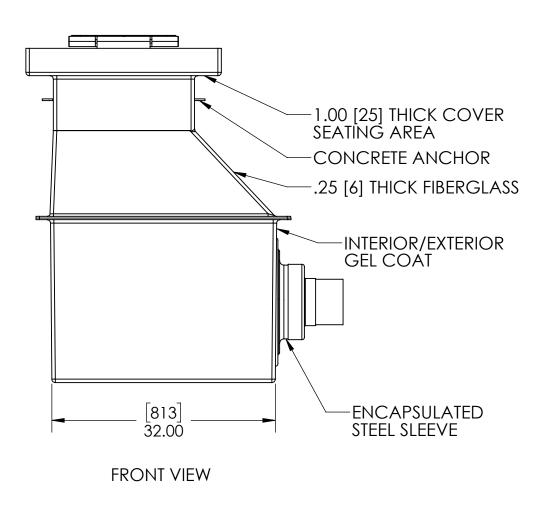

FRONT CUT VIEW

**USS, LLC**PHONE: (260) 693-1172 FAX: (260) 693-1178
WEB SITE: WWW.USSPECIALISTS.COM APPROVALS DATE DLL 09-03-24 CHECKED 09-03-24 DLL FHSA(6x4)[10] CDM 09-03-24 SHEET 1 OF 7 SCALE: 1:14 SIZE: B tility Systems Specialis

**USS, LLC**PHONE: (260) 693-1172 FAX: (260) 693-1178
WEB SITE: WWW.USSPECIALISTS.COM USS27.5(14)-20x20-20x32-48.75D FHSA(6x4)[10]

**FRONT CUT VIEW** 

THE INFORMATION ON THIS DRAWING IS PROPRIETARY AND IS NOT TO BE REVEALED TO THIRD PARTIES WITHOUT WRITTEN CONSENT OF A CORPORATE OFFICER OF USS, LLC.