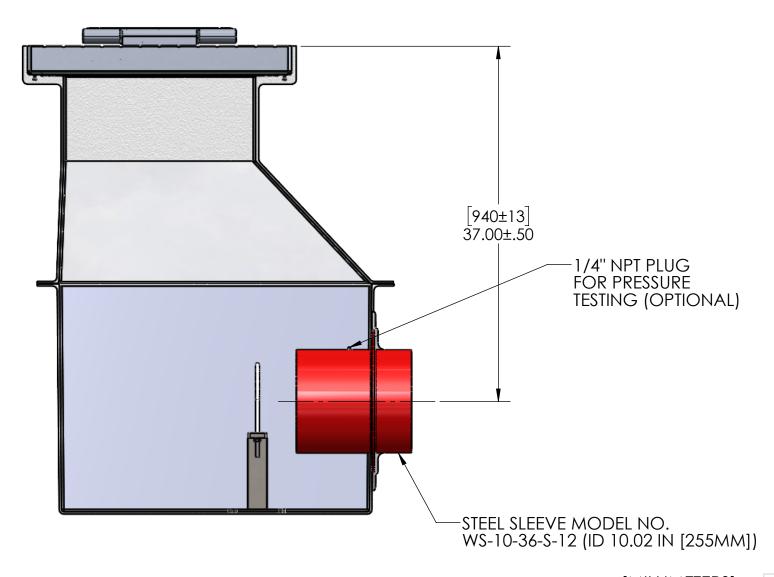

EMPTY PIT: 416 LB [189 KG]

**USS, LLC**PHONE: (260) 693-1172 FAX: (260) 693-1178
WEB SITE: WWW.USSPECIALISTS.COM USS27.5(14)-20x20-20x32-48.75D FHSA(6x4)[10]

**FRONT CUT VIEW** 

THE INFORMATION ON THIS DRAWING IS PROPRIETARY AND IS NOT TO BE REVEALED TO THIRD PARTIES WITHOUT WRITTEN CONSENT OF A CORPORATE OFFICER OF USS, LLC.