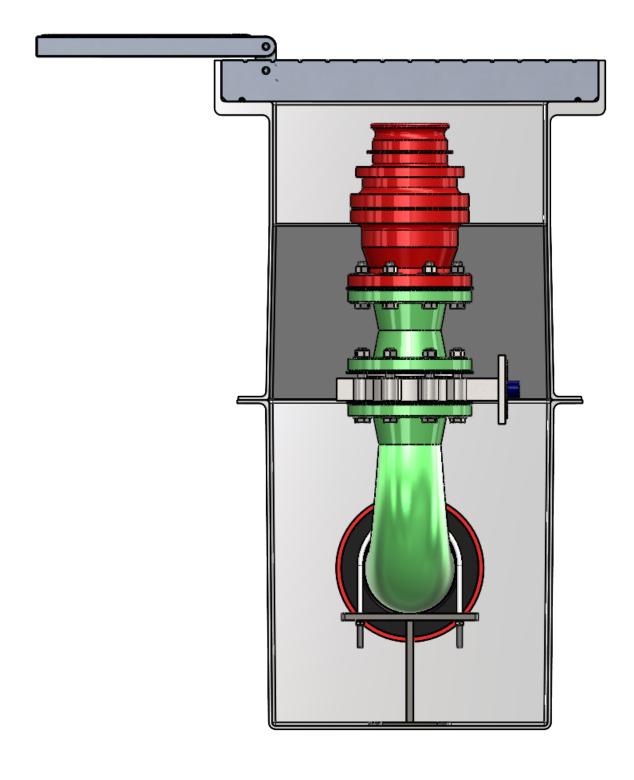

SPOOL PIECE

STACK-UP COMPONENTS SHOWN TO SCALE. HOWEVER, CONTRACTOR SHOULD PROTOTYPE AND FIELD TEST FIRST ARTICLE BEFORE FABRICATING REMAINING STACK-UPS.

|                             | APF  |
|-----------------------------|------|
|                             | DRAV |
|                             | CHEC |
|                             | APPR |
|                             |      |
| Utility Systems Specialists | SC   |

USS27.5(14)-20x20-20x32-48.75D

**USS, LLC**PHONE: (260) 693-1172 FAX: (260) 693-1178
WEB SITE: WWW.USSPECIALISTS.COM

FHSA(6x4)[10]

STACK-UP

THE INFORMATION ON THIS DRAWING IS PROPRIETARY AND IS NOT TO BE REVEALED TO THIRD PARTIES WITHOUT WRITTEN CONSENT OF A CORPORATE OFFICER OF USS, LLC.