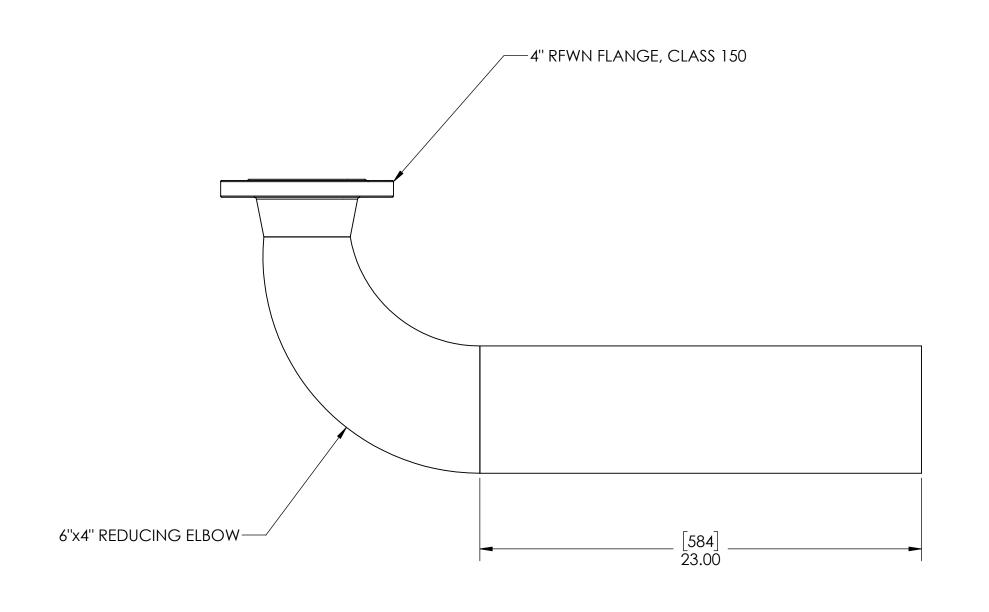

SPOOL PIECE

STACK-UP COMPONENTS SHOWN TO SCALE. HOWEVER, CONTRACTOR SHOULD PROTOTYPE AND FIELD TEST FIRST ARTICLE BEFORE FABRICATING REMAINING STACK-UPS.

|                             | APF  |
|-----------------------------|------|
|                             | DRAV |
|                             | CHEC |
|                             | APPR |
|                             |      |
| Utility Systems Specialists | SC   |