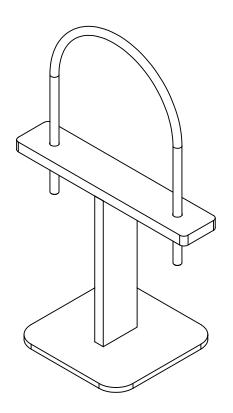

USS, LLC
PHONE: (260) 693-1172 FAX: (260) 693-1178
WEB SITE: WWW.USSPECIALISTS.COM
USS27.5(14)-20x20-20x32-48.75D

FHSA(6x4)[10]

PIPE SUPPORT

SCALE: 1:4 SIZE: B THE INFORMATION ON THIS DRAWING IS PROPRIETARY AND IS NOT TO BE REVEALED TO THIRD PARTIES WITHOUT WRITTEN CONSENT OF A CORPORATE OFFICER OF USS, LLC.