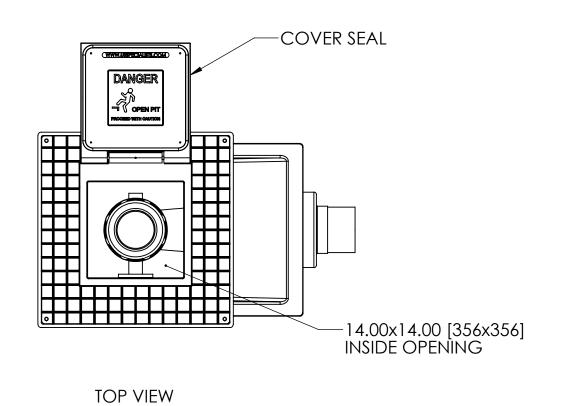

USS27.5(14)-20x20-20x32-48.75D

3 VIEW, PLAN, CUT

THE INFORMATION ON THIS DRAWING IS PROPRIETARY AND IS NOT TO BE REVEALED TO THIRD PARTIES WITHOUT WRITTEN CONSENT OF A CORPORATE OFFICER OF USS, LLC.

QUANTITY