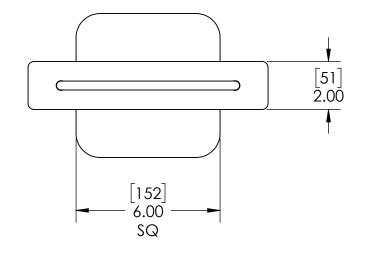

USS, LLC
PHONE: (260) 693-1172 FAX: (260) 693-1178
WEB SITE: WWW.USSPECIALISTS.COM
USS27.5(14)-20x20-20x32-48.75D

FHSA(6x4)[10]

PIPE SUPPORT

SCALE: 1:4 SIZE: B THE INFORMATION ON THIS DRAWING IS PROPRIETARY AND IS NOT TO BE REVEALED TO THIRD PARTIES WITHOUT WRITTEN CONSENT OF A CORPORATE OFFICER OF USS, LLC.