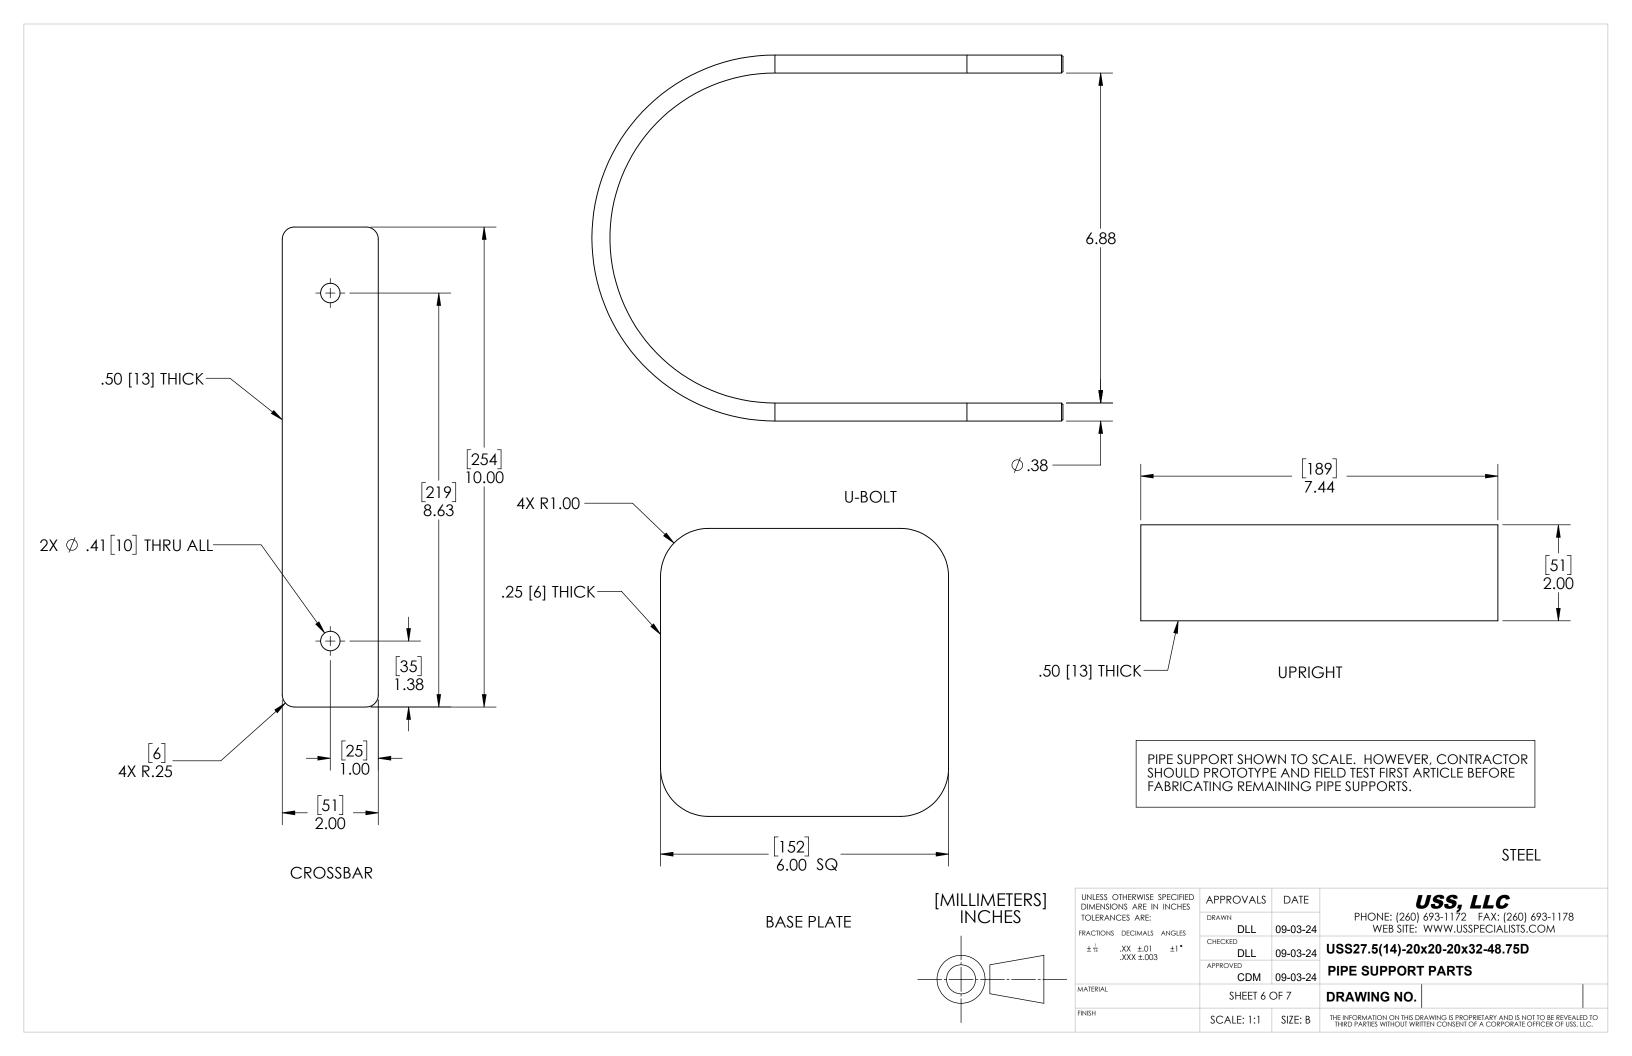

| СН  |
|                             | API |
|                             |     |
| Utility Systems Specialists | S   |

|  | APPROVALS    | DATE     |   |
|--|--------------|----------|---|
|  | DRAWN        |          |   |
|  | DLL          | 09-03-24 |   |
|  | CHECKED      |          | ι |
|  | DLL          | 09-03-24 | , |
|  | APPROVED     |          | F |
|  | CDM          | 09-03-24 | ' |
|  | SHEET 5 OF 7 |          |   |
|  |              |          |   |

USS, LLC
PHONE: (260) 693-1172 FAX: (260) 693-1178
WEB SITE: WWW.USSPECIALISTS.COM
USS27.5(14)-20x20-20x32-48.75D

FHSA(6x4)[10]

PIPE SUPPORT

SCALE: 1:4 SIZE: B THE INFORMATION ON THIS DRAWING IS PROPRIETARY AND IS NOT TO BE REVEALED TO THIRD PARTIES WITHOUT WRITTEN CONSENT OF A CORPORATE OFFICER OF USS, LLC.







SPOOL PIECE

STACK-UP COMPONENTS SHOWN TO SCALE. HOWEVER, CONTRACTOR SHOULD PROTOTYPE AND FIELD TEST FIRST ARTICLE BEFORE FABRICATING REMAINING STACK-UPS.





|                             | APF  |
|-----------------------------|------|
|                             | DRAV |
|                             | CHEC |
|                             | APPR |
|                             |      |
| Utility Systems Specialists | SC   |

|   | APPROVALS    | DATE     |     |
|---|--------------|----------|-----|
|   | DRAWN        |          |     |
|   | DLL          | 09-03-24 |     |
|   | CHECKED      |          | - 1 |
| ۱ | DLL          | 09-03-24 | ·   |
|   | APPROVED     |          | F   |
|   | CDM          | 09-03-24 | -   |
|   | SHEET 7 OF 7 |          |     |
|   |