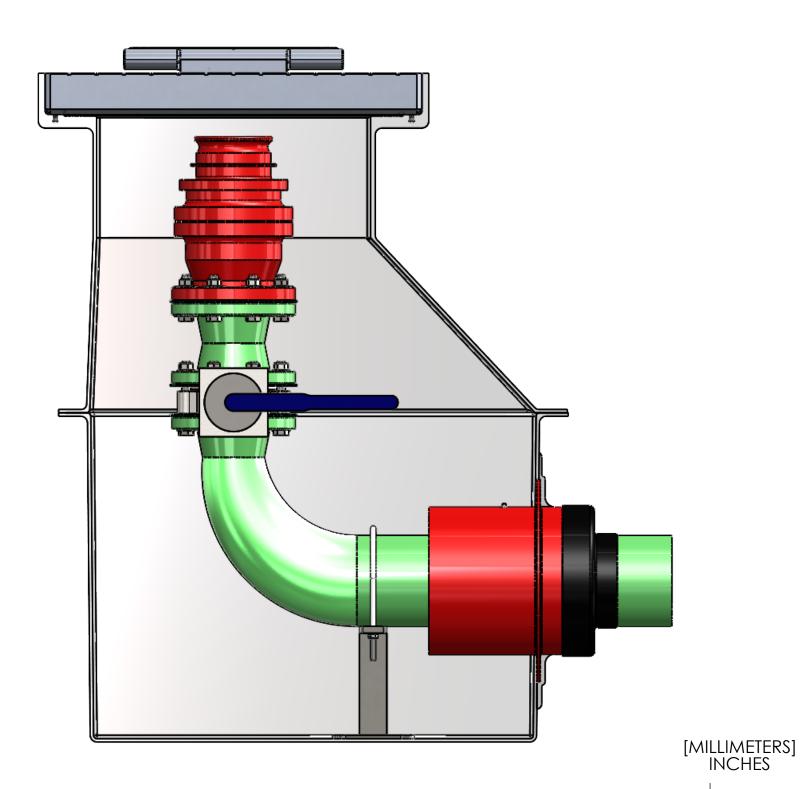

FRONT CUT VIEW

**USS, LLC**PHONE: (260) 693-1172 FAX: (260) 693-1178
WEB SITE: WWW.USSPECIALISTS.COM APPROVALS DATE DLL 09-03-24 CHECKED 09-03-24 DLL FHSA(6x4)[10] CDM 09-03-24 SHEET 1 OF 7 SCALE: 1:14 SIZE: B tility Systems Specialis

**USS, LLC**PHONE: (260) 693-1172 FAX: (260) 693-1178
WEB SITE: WWW.USSPECIALISTS.COM USS27.5(14)-20x20-20x32-48.75D FHSA(6x4)[10]

**FRONT CUT VIEW** 

THE INFORMATION ON THIS DRAWING IS PROPRIETARY AND IS NOT TO BE REVEALED TO THIRD PARTIES WITHOUT WRITTEN CONSENT OF A CORPORATE OFFICER OF USS, LLC.