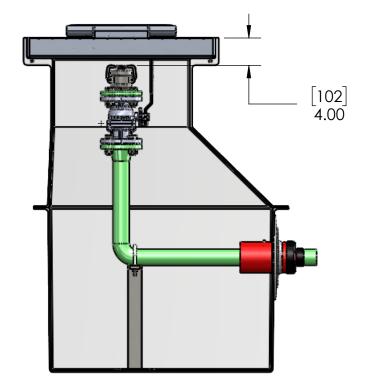

## INTERNAL COMPONENTS SHOWN FOR REFERENCE. NO INTERNAL COMPONENTS PROVIDED.

|                 | RE       | LEASE FOR FABRICATION                                                                                                                                    |
|-----------------|----------|----------------------------------------------------------------------------------------------------------------------------------------------------------|
|                 | ΛE       | SIGNATURE                                                                                                                                                |
| DATE            | <u> </u> | COMPANY                                                                                                                                                  |
| APPROVALS       | DATE     | USS, LLC                                                                                                                                                 |
| DRAWN<br>DLL    | 07-26-24 | PHONE: (260) 693-1172 FAX: (260) 693-1178<br>WEB SITE: WWW.USSPECIALISTS.COM                                                                             |
| CHECKED<br>DLL  | 07-26-24 | USS27.5(14)-20x20-20x32-48.75D                                                                                                                           |
| APPROVED<br>CDM | 07-26-24 | HPV(2)[4]                                                                                                                                                |
| SHEET 3 OF 7    |          | SIDE CUT VIEW                                                                                                                                            |
| SCALE: 1:6      | SIZE: B  | THE INFORMATION ON THIS DRAWING IS PROPRIETARY AND IS NOT TO BE REVEALED TO<br>THIRD PARTIES WITHOUT WRITTEN CONSENT OF A CORPORATE OFFICER OF USS, LLC. |