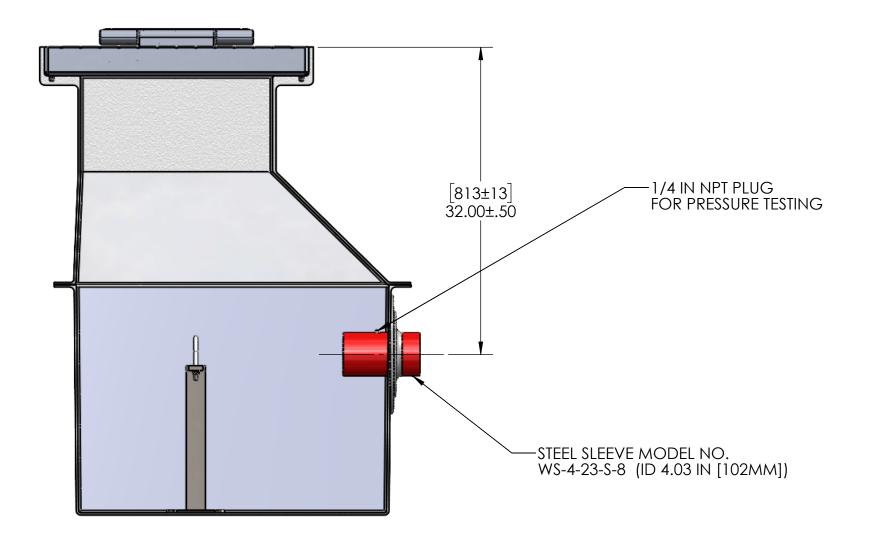

| DATE            |          | COMPANY                                                                                                                                                  |
|-----------------|----------|----------------------------------------------------------------------------------------------------------------------------------------------------------|
| APPROVALS       | DATE     | USS, LLC                                                                                                                                                 |
| DRAWN<br>DLL    | 07-26-24 | PHONE: (260) 693-1172 FAX: (260) 693-1178<br>WEB SITE: WWW.USSPECIALISTS.COM                                                                             |
| CHECKED<br>DLL  | 07-26-24 | USS27.5(14)-20x20-20x32-48.75D                                                                                                                           |
| APPROVED<br>CDM | 07-26-24 | HPV(2)[4]                                                                                                                                                |
| SHEET 5 OF 7    |          | PIPE SUPPORT                                                                                                                                             |
| SCALE: 1:4      | SIZE: B  | THE INFORMATION ON THIS DRAWING IS PROPRIETARY AND IS NOT TO BE REVEALED TO<br>THIRD PARTIES WITHOUT WRITTEN CONSENT OF A CORPORATE OFFICER OF USS, LLC. |

PIPE STAND COMPONENTS SHOWN TO SCALE. HOWEVER, CONTRACTOR SHOULD PROTOTYPE AND FIELD TEST FIRST ARTICLE BEFORE FABRICATING REMAINING PIPE STANDS.

NAME

**RELEASE FOR FABRICATION** 

SIGNATURE