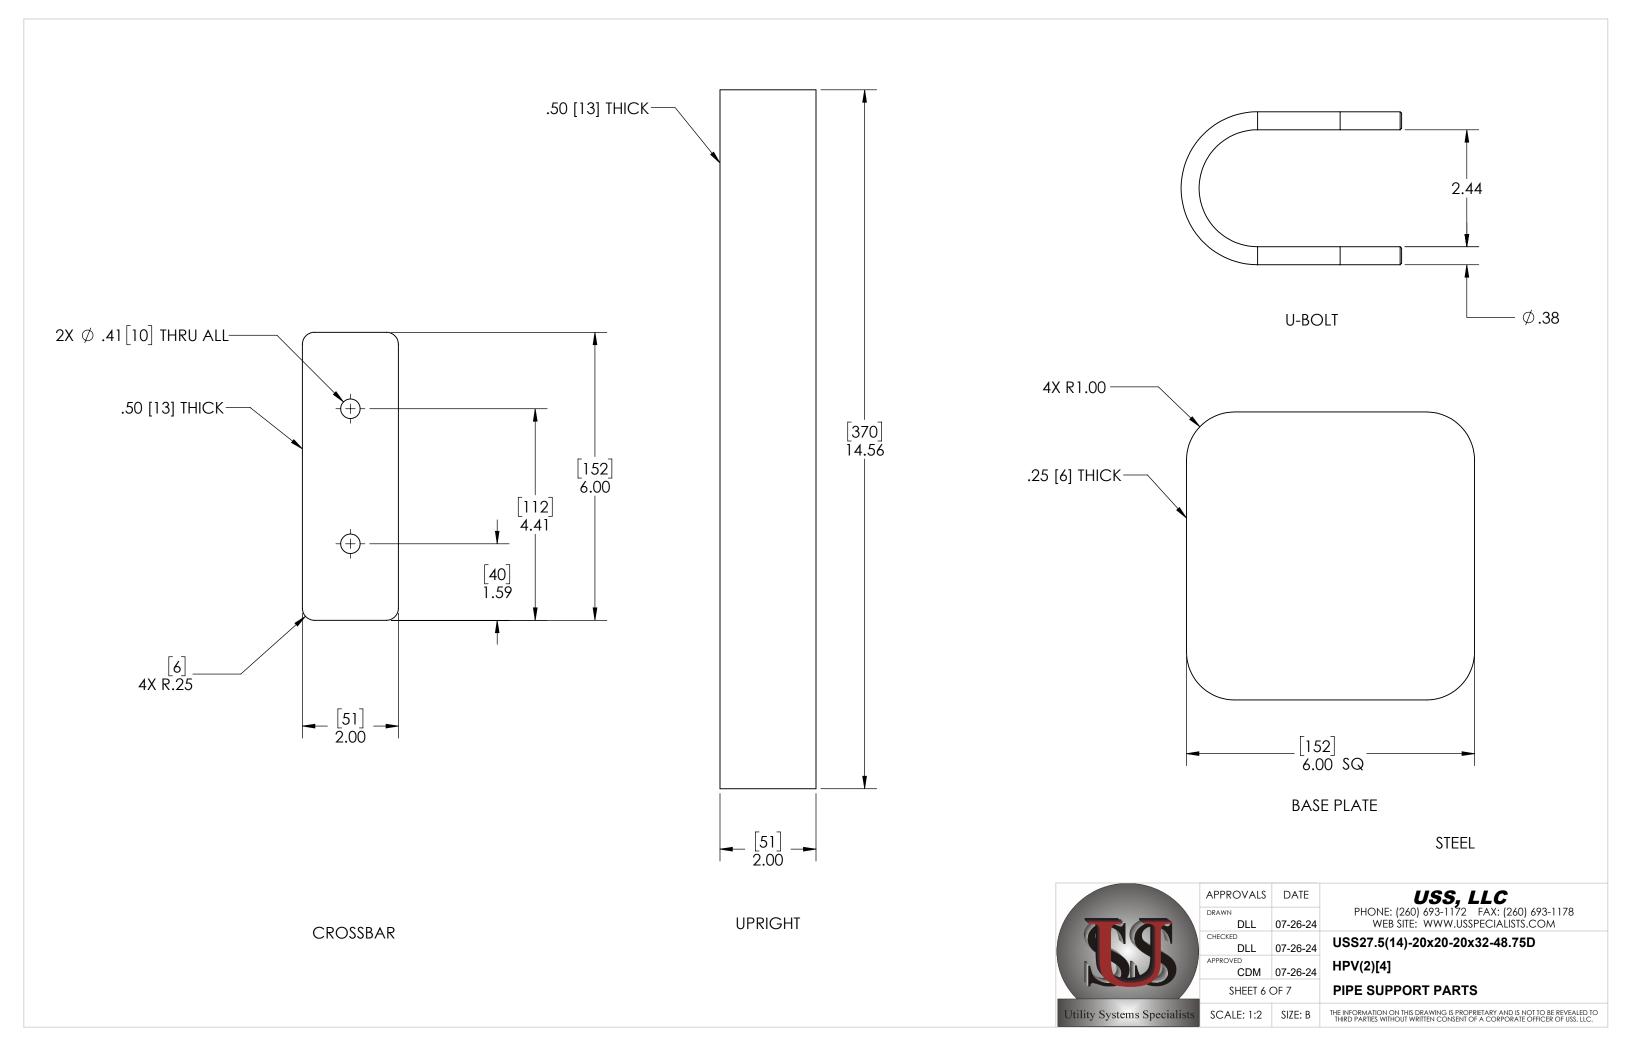

| DATE            |          | COMPANY                                                                                                                                                  |
|-----------------|----------|----------------------------------------------------------------------------------------------------------------------------------------------------------|
| APPROVALS       | DATE     | USS, LLC                                                                                                                                                 |
| DRAWN<br>DLL    | 07-26-24 | PHONE: (260) 693-1172 FAX: (260) 693-1178<br>WEB SITE: WWW.USSPECIALISTS.COM                                                                             |
| CHECKED<br>DLL  | 07-26-24 | USS27.5(14)-20x20-20x32-48.75D                                                                                                                           |
| APPROVED<br>CDM | 07-26-24 | HPV(2)[4]                                                                                                                                                |
| SHEET 5 OF 7    |          | PIPE SUPPORT                                                                                                                                             |
| SCALE: 1:4      | SIZE: B  | THE INFORMATION ON THIS DRAWING IS PROPRIETARY AND IS NOT TO BE REVEALED TO<br>THIRD PARTIES WITHOUT WRITTEN CONSENT OF A CORPORATE OFFICER OF USS, LLC. |

PIPE STAND COMPONENTS SHOWN TO SCALE. HOWEVER, CONTRACTOR SHOULD PROTOTYPE AND FIELD TEST FIRST ARTICLE BEFORE FABRICATING REMAINING PIPE STANDS.

NAME

**RELEASE FOR FABRICATION** 

SIGNATURE