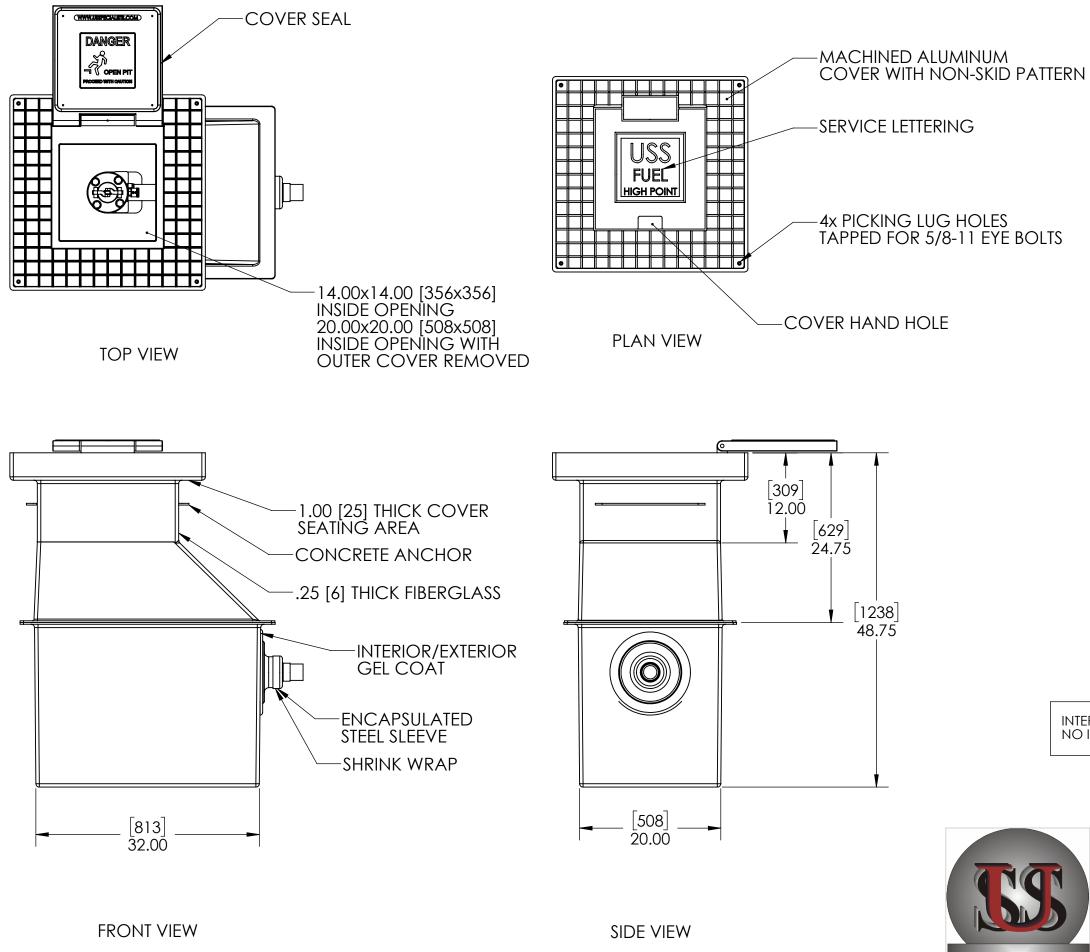

## INTERNAL COMPONENTS SHOWN FOR REFERENCE. NO INTERNAL COMPONENTS PROVIDED.

| APPROVALS       | DATE     | <b>USS, LLC</b><br>PHONE: (260) 693-1172 FAX: (260) 693-1178                                                                                             |
|-----------------|----------|----------------------------------------------------------------------------------------------------------------------------------------------------------|
| DRAWN<br>DLL    | 07-26-24 | Phone: (260) 693-1172                                                                                                                                    |
| CHECKED<br>DLL  | 07-26-24 | USS27.5(14)-20x20-20x32-48.75D                                                                                                                           |
| APPROVED<br>CDM | 07-26-24 | HPV(2)[4]                                                                                                                                                |
| SHEET 1 OF 7    |          | 3 VIEW, PLAN, CUT                                                                                                                                        |
| SCALE: 1:14     | SIZE: B  | THE INFORMATION ON THIS DRAWING IS PROPRIETARY AND IS NOT TO BE REVEALED TO<br>THIRD PARTIES WITHOUT WRITTEN CONSENT OF A CORPORATE OFFICER OF USS, LLC. |

EMPTY PIT: 383 LB [174 KG]

| QUANTITY |
|----------|
|----------|

|                 | RE       | LEASE FOR FABRICATION                                                                                                                                    |
|-----------------|----------|----------------------------------------------------------------------------------------------------------------------------------------------------------|
| NAM             | ١E       | SIGNATURE                                                                                                                                                |
| DATE            |          | COMPANY                                                                                                                                                  |
| APPROVALS       | DATE     | USS, LLC                                                                                                                                                 |
| DRAWN           | 07-26-24 | PHONE: (260) 693-1172 FAX: (260) 693-1178<br>WEB SITE: WWW.USSPECIALISTS.COM                                                                             |
| CHECKED<br>DLL  | 07-26-24 | USS27.5(14)-20x20-20x32-48.75D                                                                                                                           |
| APPROVED<br>CDM | 07-26-24 | HPV(2)[4]                                                                                                                                                |
| SHEET 2 OF 7    |          | SUBMITTAL                                                                                                                                                |
| SCALE: 1:10     | SIZE: B  | THE INFORMATION ON THIS DRAWING IS PROPRIETARY AND IS NOT TO BE REVEALED TO<br>THIRD PARTIES WITHOUT WRITTEN CONSENT OF A CORPORATE OFFICER OF USS, LLC. |