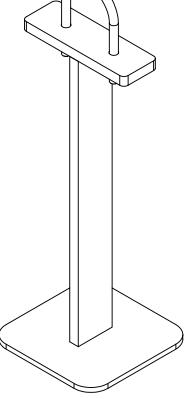

| DATE            |          | COMPANY                                                                                                                                                  |
|-----------------|----------|----------------------------------------------------------------------------------------------------------------------------------------------------------|
| APPROVALS       | DATE     | USS, LLC                                                                                                                                                 |
| DRAWN<br>DLL    | 07-26-24 | PHONE: (260) 693-1172 FAX: (260) 693-1178<br>WEB SITE: WWW.USSPECIALISTS.COM                                                                             |
| CHECKED<br>DLL  | 07-26-24 | USS27.5(14)-20x20-20x32-48.75D                                                                                                                           |
| APPROVED<br>CDM | 07-26-24 | HPV(2)[4]                                                                                                                                                |
| SHEET 5 OF 7    |          | PIPE SUPPORT                                                                                                                                             |
| SCALE: 1:4      | SIZE: B  | THE INFORMATION ON THIS DRAWING IS PROPRIETARY AND IS NOT TO BE REVEALED TO<br>THIRD PARTIES WITHOUT WRITTEN CONSENT OF A CORPORATE OFFICER OF USS, LLC. |

PIPE STAND COMPONENTS SHOWN TO SCALE. HOWEVER, CONTRACTOR SHOULD PROTOTYPE AND FIELD TEST FIRST ARTICLE BEFORE FABRICATING REMAINING PIPE STANDS.

NAME

**RELEASE FOR FABRICATION** 

SIGNATURE