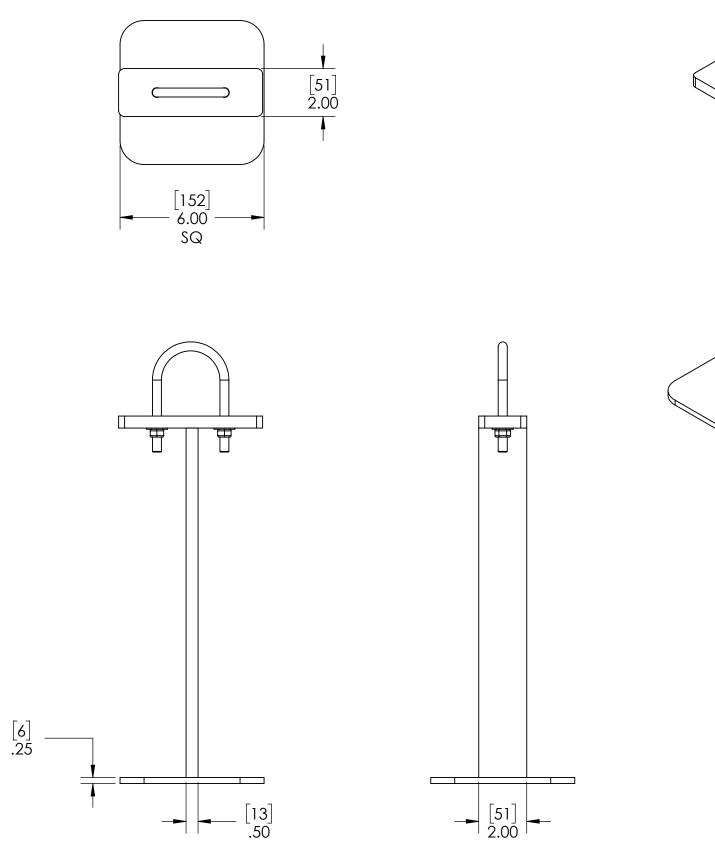

| DATE            |          | COMPANY                                                                                                                                                  |
|-----------------|----------|----------------------------------------------------------------------------------------------------------------------------------------------------------|
| APPROVALS       | DATE     | USS, LLC                                                                                                                                                 |
| DRAWN<br>DLL    | 07-26-24 | PHONE: (260) 693-1172 FAX: (260) 693-1178<br>WEB SITE: WWW.USSPECIALISTS.COM                                                                             |
| CHECKED<br>DLL  | 07-26-24 | USS27.5(14)-20x20-20x32-48.75D                                                                                                                           |
| APPROVED<br>CDM | 07-26-24 | HPV(2)[4]                                                                                                                                                |
| SHEET 5 OF 7    |          | PIPE SUPPORT                                                                                                                                             |
| SCALE: 1:4      | SIZE: B  | THE INFORMATION ON THIS DRAWING IS PROPRIETARY AND IS NOT TO BE REVEALED TO<br>THIRD PARTIES WITHOUT WRITTEN CONSENT OF A CORPORATE OFFICER OF USS, LLC. |

PIPE STAND COMPONENTS SHOWN TO SCALE. HOWEVER, CONTRACTOR SHOULD PROTOTYPE AND FIELD TEST FIRST ARTICLE BEFORE FABRICATING REMAINING PIPE STANDS.

NAME

**RELEASE FOR FABRICATION** 

SIGNATURE