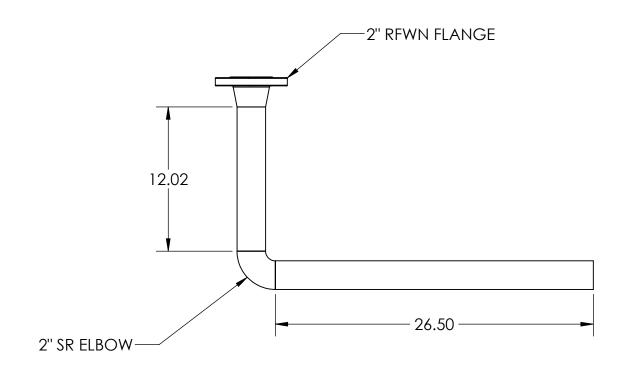

## STACK-UP COMPONENTS SHOWN TO SCALE. HOWEVER, CONTRACTOR SHOULD PROTOTYPE AND FIELD TEST FIRST ARTICLE BEFORE FABRICATING REMAINING STACK-UPS.

| APPROVALS       | DATE     | <b>USS, LLC</b><br>PHONE: (260) 693-1172 FAX: (260) 693-1178                                                                                             |
|-----------------|----------|----------------------------------------------------------------------------------------------------------------------------------------------------------|
| DRAWN           | 07-26-24 | Phone: (260) 693-1172                                                                                                                                    |
| CHECKED<br>DLL  | 07-26-24 | USS27.5(14)-20x20-20x32-48.75D                                                                                                                           |
| APPROVED<br>CDM | 07-26-24 | HPV(2)[4]                                                                                                                                                |
| SHEET 7 OF 7    |          | STACK-UP                                                                                                                                                 |
| SCALE: 1:8      | SIZE: B  | THE INFORMATION ON THIS DRAWING IS PROPRIETARY AND IS NOT TO BE REVEALED TO<br>THIRD PARTIES WITHOUT WRITTEN CONSENT OF A CORPORATE OFFICER OF USS, LLC. |