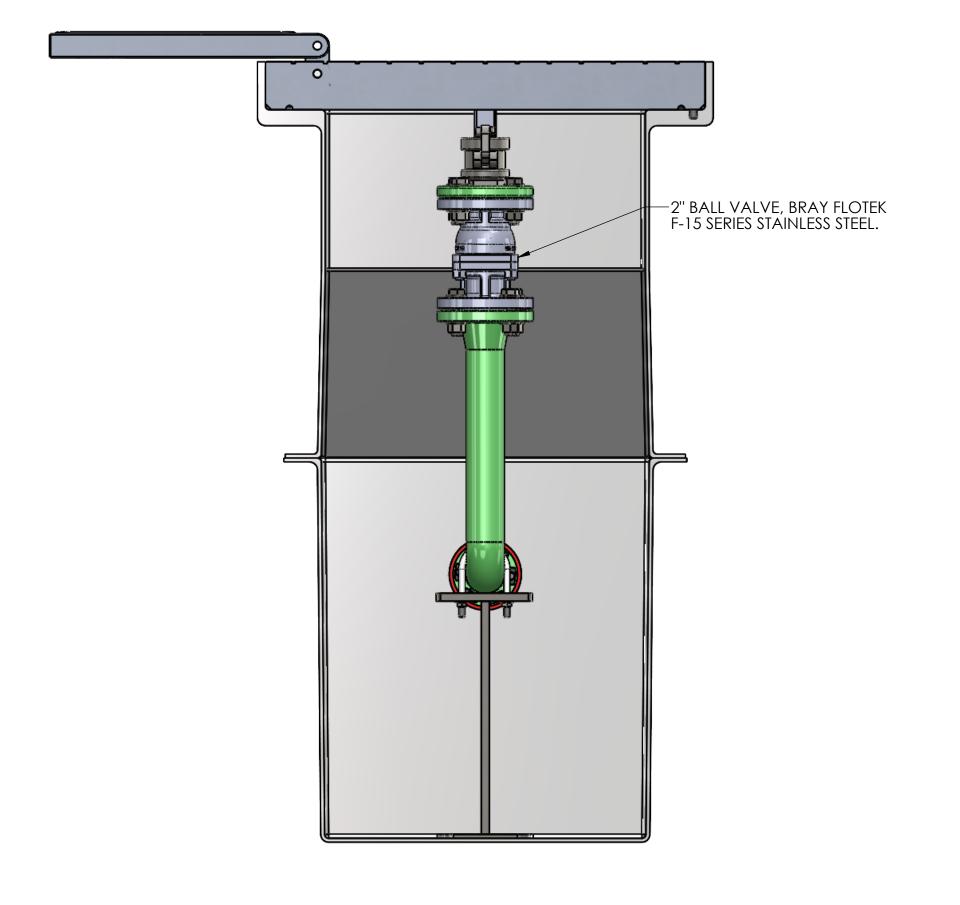

## INTERNAL COMPONENTS SHOWN FOR REFERENCE. NO INTERNAL COMPONENTS PROVIDED.

|                 | RE       | LEASE FOR FABRICATION                                                                                                                                    |
|-----------------|----------|----------------------------------------------------------------------------------------------------------------------------------------------------------|
| NAA             | ١E       | SIGNATURE                                                                                                                                                |
| DATE            | Ē        | COMPANY                                                                                                                                                  |
| APPROVALS       | DATE     | USS, LLC                                                                                                                                                 |
| DRAWN<br>DLL    | 07-26-24 | PHONE: (260) 693-1172 FAX: (260) 693-1178<br>WEB SITE: WWW.USSPECIALISTS.COM                                                                             |
| CHECKED<br>DLL  | 07-26-24 | USS27.5(14)-20x20-20x32-48.75D                                                                                                                           |
| APPROVED<br>CDM | 07-26-24 | HPV(2)[4]                                                                                                                                                |
| Sheet 4 of 7    |          | FRONT CUT VIEW                                                                                                                                           |
| SCALE: 1:6      | SIZE: B  | THE INFORMATION ON THIS DRAWING IS PROPRIETARY AND IS NOT TO BE REVEALED TO<br>THIRD PARTIES WITHOUT WRITTEN CONSENT OF A CORPORATE OFFICER OF USS, LLC. |