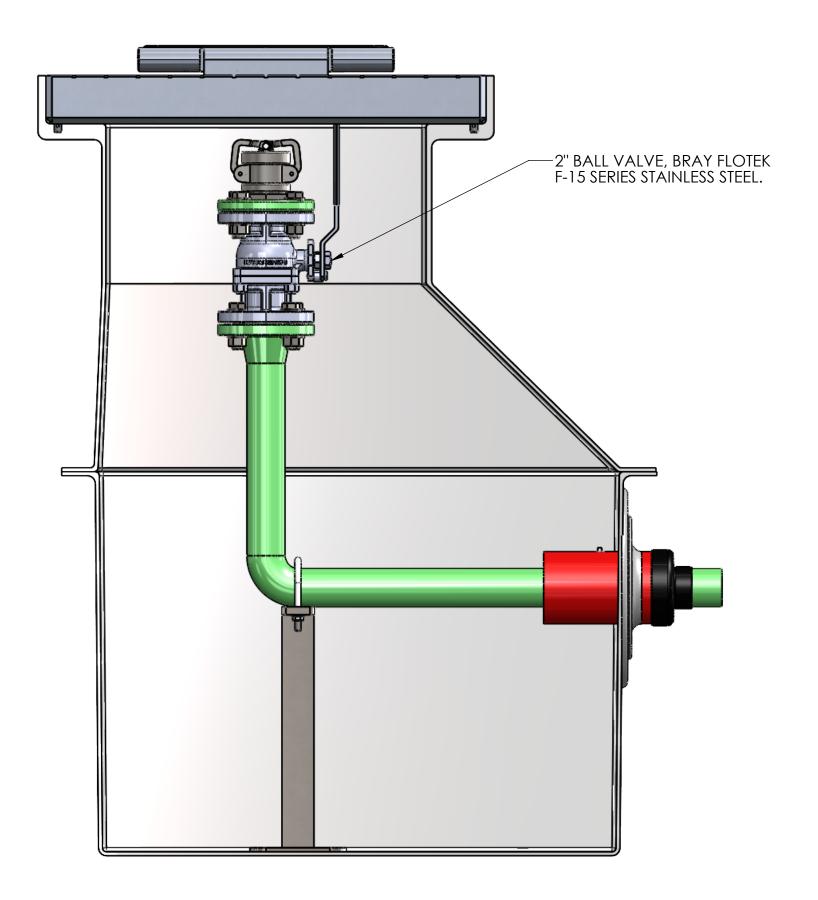

## INTERNAL COMPONENTS SHOWN FOR REFERENCE. NO INTERNAL COMPONENTS PROVIDED.

|                 | RE       | LEASE FOR FABRICATION                                                                                                                                    |
|-----------------|----------|----------------------------------------------------------------------------------------------------------------------------------------------------------|
| NAA             | ١E       | SIGNATURE                                                                                                                                                |
| DATE            | Ē        | COMPANY                                                                                                                                                  |
| APPROVALS       | DATE     | USS, LLC                                                                                                                                                 |
| DRAWN<br>DLL    | 07-26-24 | PHONE: (260) 693-1172 FAX: (260) 693-1178<br>WEB SITE: WWW.USSPECIALISTS.COM                                                                             |
| CHECKED<br>DLL  | 07-26-24 | USS27.5(14)-20x20-20x32-48.75D                                                                                                                           |
| APPROVED<br>CDM | 07-26-24 | HPV(2)[4]                                                                                                                                                |
| Sheet 4 of 7    |          | FRONT CUT VIEW                                                                                                                                           |
| SCALE: 1:6      | SIZE: B  | THE INFORMATION ON THIS DRAWING IS PROPRIETARY AND IS NOT TO BE REVEALED TO<br>THIRD PARTIES WITHOUT WRITTEN CONSENT OF A CORPORATE OFFICER OF USS, LLC. |