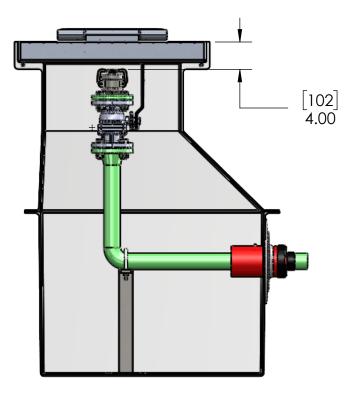

|                             | APPROVALS    | DATE     | <b>USS, LLC</b> PHONE: (260) 693-1172 FAX: (260) 693-1178                                                                                             |
|-----------------------------|--------------|----------|-------------------------------------------------------------------------------------------------------------------------------------------------------|
|                             | DRAWN DLL    | 07-26-24 | PHONE: (260) 693-1172 FAX: (260) 693-1178<br>WEB SITE: WWW.USSPECIALISTS.COM                                                                          |
|                             | CHECKED DLL  | 07-26-24 | USS27.5(14)-20x20-20x32-48.75D                                                                                                                        |
|                             | APPROVED CDM | 07-26-24 | LPD(2)[4]                                                                                                                                             |
|                             | SHEET 4 OF 7 |          | FRONT CUT VIEW                                                                                                                                        |
| Jtility Systems Specialists | SCALE: 1:6   | SIZE: B  | THE INFORMATION ON THIS DRAWING IS PROPRIETARY AND IS NOT TO BE REVEALED TO THIRD PARTIES WITHOUT WRITTEN CONSENT OF A CORPORATE OFFICER OF USS, LLC. |