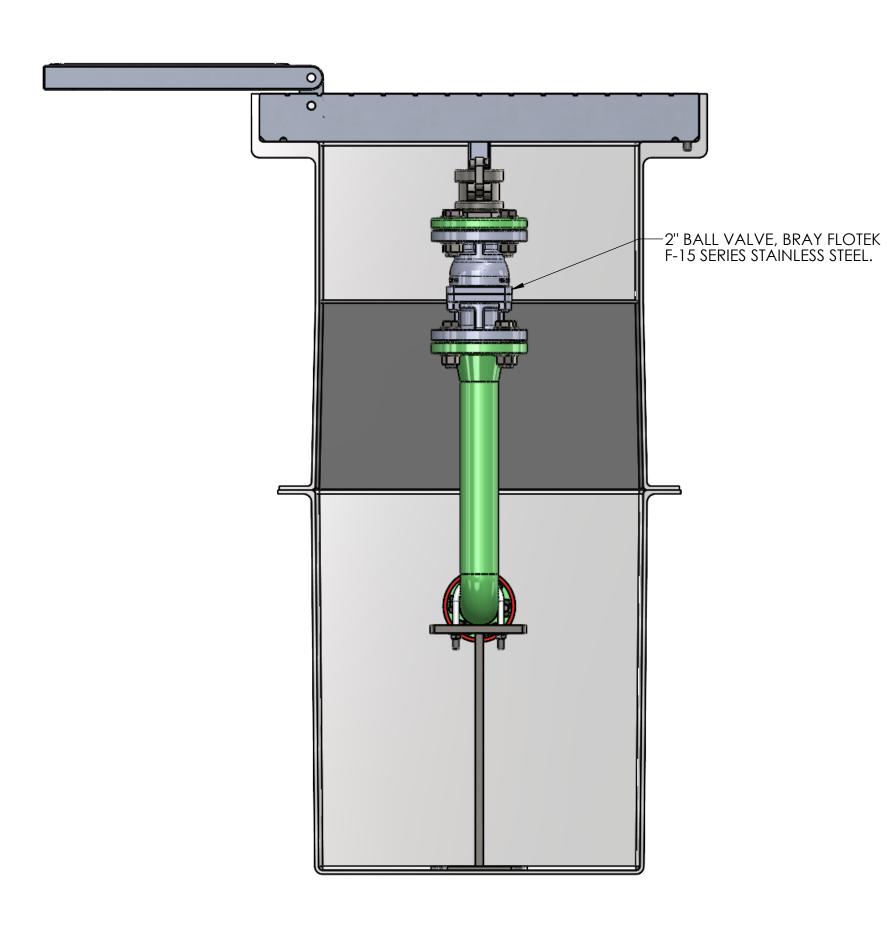

## RELEASE FOR FABRICATION SIGNATURE NAME COMPANY DATE **USS, LLC**PHONE: (260) 693-1172 FAX: (260) 693-1178 WEB SITE: WWW.USSPECIALISTS.COM APPROVALS DATE DLL 07-26-24 CHECKED USS27.5(14)-20x20-20x32-48.75D DLL LPD(2)[4] CDM 07-26-24 **SIDE CUT VIEW** SHEET 3 OF 7 THE INFORMATION ON THIS DRAWING IS PROPRIETARY AND IS NOT TO BE REVEALED TO THIRD PARTIES WITHOUT WRITTEN CONSENT OF A CORPORATE OFFICER OF USS, LLC. SCALE: 1:6 SIZE: B