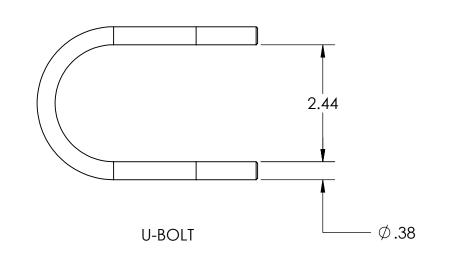

[6] .25

PIPE STAND COMPONENTS SHOWN TO SCALE. HOWEVER, CONTRACTOR SHOULD PROTOTYPE AND FIELD TEST FIRST ARTICLE BEFORE FABRICATING REMAINING PIPE STANDS.

**USS, LLC**PHONE: (260) 693-1172 FAX: (260) 693-1178
WEB SITE: WWW.USSPECIALISTS.COM

USS27.5(14)-20x20-20x32-48.75D LPD(2)[4]

PIPE SUPPORT

THE INFORMATION ON THIS DRAWING IS PROPRIETARY AND IS NOT TO BE REVEALED TO THIRD PARTIES WITHOUT WRITTEN CONSENT OF A CORPORATE OFFICER OF USS, LLC.