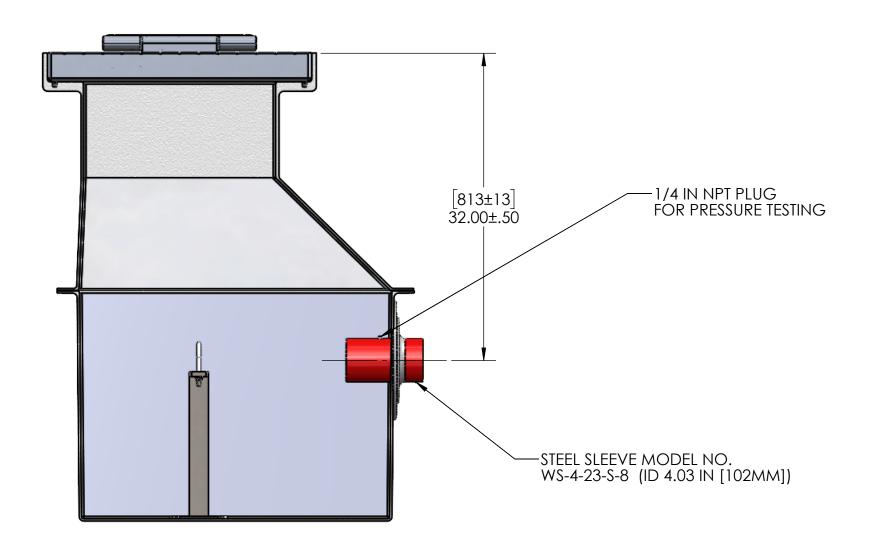

FRONT CUT VIEW

-1.00 [25] THICK COVER SEATING AREA -CONCRETE ANCHOR .25 [6] THICK FIBERGLASS INTERIOR/EXTERIOR GEL COAT **ENCAPSULATED** STEEL SLEEVE -SHRINK WRAP 813 32.00

INTERNAL COMPONENTS SHOWN FOR REFERENCE. NO INTERNAL COMPONENTS PROVIDED.

EMPTY PIT: 383 LB [174 KG]

INTERNAL COMPONENTS SHOWN FOR REFERENCE. NO INTERNAL COMPONENTS PROVIDED.