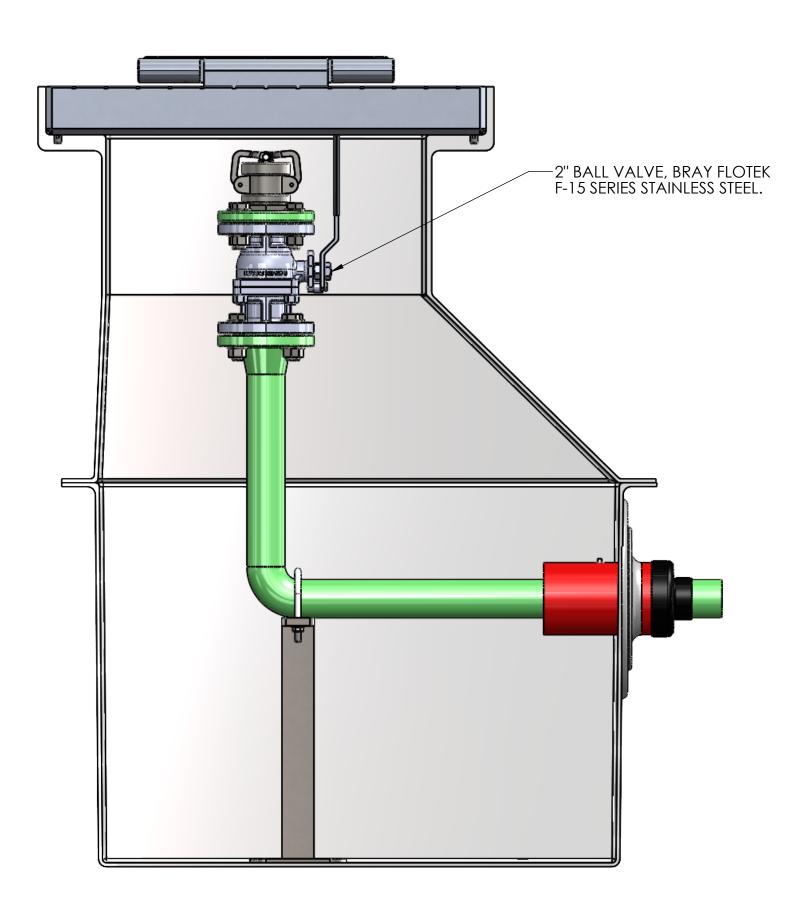

|                             | APPROVALS    | DATE     | <b>USS, LLC</b> PHONE: (260) 693-1172 FAX: (260) 693-1178                                                                                             |
|-----------------------------|--------------|----------|-------------------------------------------------------------------------------------------------------------------------------------------------------|
|                             | DRAWN DLL    | 07-26-24 | PHONE: (260) 693-1172 FAX: (260) 693-1178<br>WEB SITE: WWW.USSPECIALISTS.COM                                                                          |
|                             | CHECKED DLL  | 07-26-24 | USS27.5(14)-20x20-20x32-48.75D                                                                                                                        |
|                             | APPROVED CDM | 07-26-24 | LPD(2)[4]                                                                                                                                             |
|                             | SHEET 4 OF 7 |          | FRONT CUT VIEW                                                                                                                                        |
| Jtility Systems Specialists | SCALE: 1:6   | SIZE: B  | THE INFORMATION ON THIS DRAWING IS PROPRIETARY AND IS NOT TO BE REVEALED TO THIRD PARTIES WITHOUT WRITTEN CONSENT OF A CORPORATE OFFICER OF USS, LLC. |