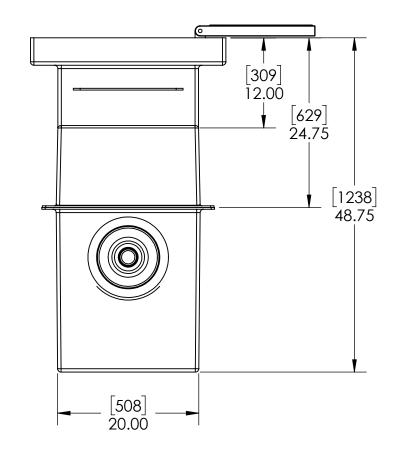

|                             | APPROVALS    | DATE     | <b>USS, LLC</b> PHONE: (260) 693-1172 FAX: (260) 693-1178                                                                                             |
|-----------------------------|--------------|----------|-------------------------------------------------------------------------------------------------------------------------------------------------------|
|                             | DRAWN DLL    | 07-26-24 | PHONE: (260) 693-1172 FAX: (260) 693-1178<br>WEB SITE: WWW.USSPECIALISTS.COM                                                                          |
|                             | CHECKED DLL  | 07-26-24 | USS27.5(14)-20x20-20x32-48.75D                                                                                                                        |
|                             | APPROVED CDM | 07-26-24 | LPD(2)[4]                                                                                                                                             |
|                             | SHEET 4 OF 7 |          | FRONT CUT VIEW                                                                                                                                        |
| Jtility Systems Specialists | SCALE: 1:6   | SIZE: B  | THE INFORMATION ON THIS DRAWING IS PROPRIETARY AND IS NOT TO BE REVEALED TO THIRD PARTIES WITHOUT WRITTEN CONSENT OF A CORPORATE OFFICER OF USS, LLC. |