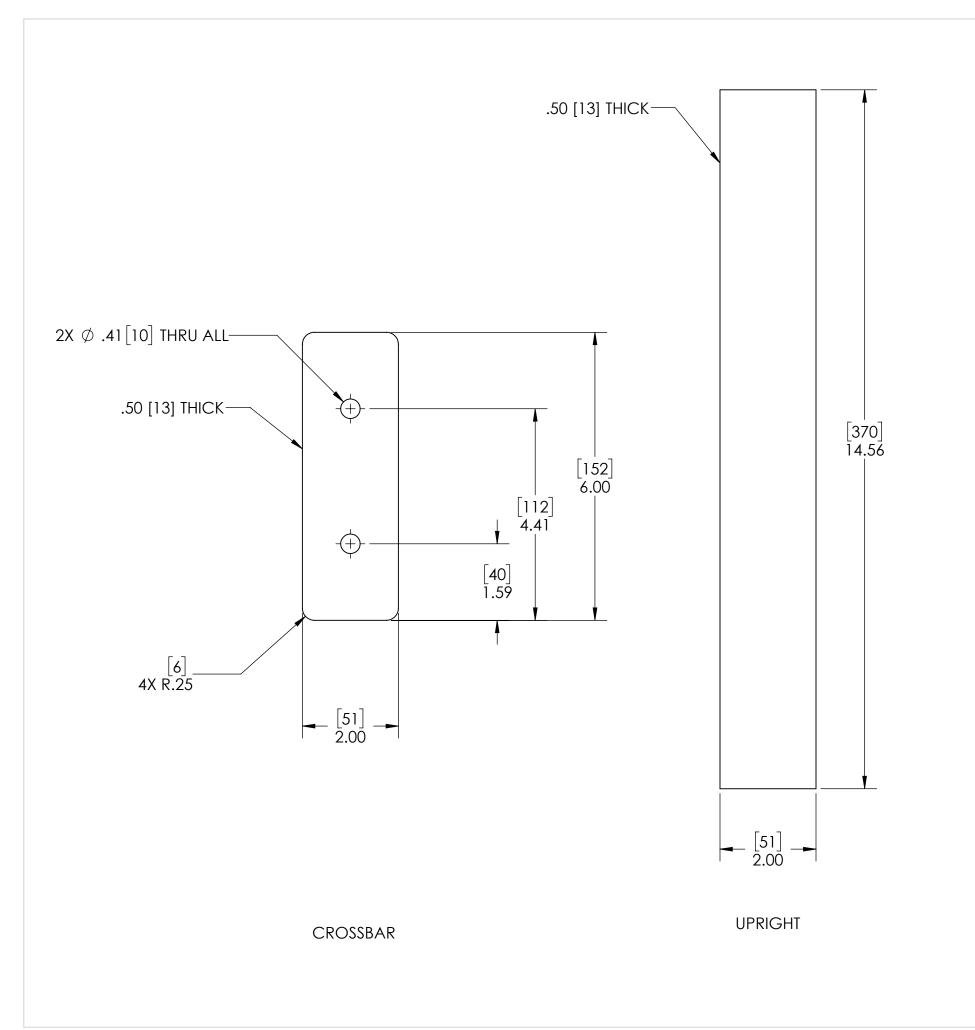

[6] .25

PIPE STAND COMPONENTS SHOWN TO SCALE. HOWEVER, CONTRACTOR SHOULD PROTOTYPE AND FIELD TEST FIRST ARTICLE BEFORE FABRICATING REMAINING PIPE STANDS.

**USS, LLC**PHONE: (260) 693-1172 FAX: (260) 693-1178
WEB SITE: WWW.USSPECIALISTS.COM

USS27.5(14)-20x20-20x32-48.75D LPD(2)[4]

PIPE SUPPORT

THE INFORMATION ON THIS DRAWING IS PROPRIETARY AND IS NOT TO BE REVEALED TO THIRD PARTIES WITHOUT WRITTEN CONSENT OF A CORPORATE OFFICER OF USS, LLC.