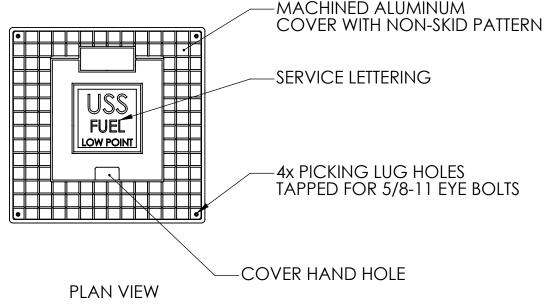

ROVALS DATE DLL 07-26-24 07-26-24 CDM 07-26-24 SHEET 1 OF 7

**USS, LLC**PHONE: (260) 693-1172 FAX: (260) 693-1178
WEB SITE: WWW.USSPECIALISTS.COM

USS27.5(14)-20x20-20x32-48.75D

LPD(2)[4]

3 VIEW, PLAN, CUT