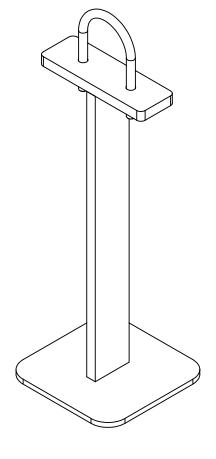

[6] .25

PIPE STAND COMPONENTS SHOWN TO SCALE. HOWEVER, CONTRACTOR SHOULD PROTOTYPE AND FIELD TEST FIRST ARTICLE BEFORE FABRICATING REMAINING PIPE STANDS.

## RELEASE FOR FABRICATION SIGNATURE NAME

DATE COMPANY

| APPROVALS    | DATE     |   |
|--------------|----------|---|
| DRAWN        |          |   |
| DLL          | 07-26-24 |   |
| CHECKED      |          | ı |
| DLL          | 07-26-24 | , |
| APPROVED     |          | ı |
| CDM          | 07-26-24 | - |
| SHEET 5 OF 7 |          | F |
|              |          |   |

**USS, LLC**PHONE: (260) 693-1172 FAX: (260) 693-1178
WEB SITE: WWW.USSPECIALISTS.COM

USS27.5(14)-20x20-20x32-48.75D LPD(2)[4]

PIPE SUPPORT

THE INFORMATION ON THIS DRAWING IS PROPRIETARY AND IS NOT TO BE REVEALED TO THIRD PARTIES WITHOUT WRITTEN CONSENT OF A CORPORATE OFFICER OF USS, LLC.