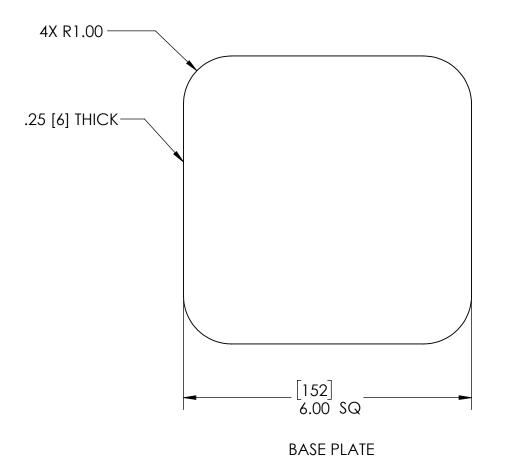

[6] .25

PIPE STAND COMPONENTS SHOWN TO SCALE. HOWEVER, CONTRACTOR SHOULD PROTOTYPE AND FIELD TEST FIRST ARTICLE BEFORE FABRICATING REMAINING PIPE STANDS.

**USS, LLC**PHONE: (260) 693-1172 FAX: (260) 693-1178
WEB SITE: WWW.USSPECIALISTS.COM

USS27.5(14)-20x20-20x32-48.75D LPD(2)[4]

PIPE SUPPORT

THE INFORMATION ON THIS DRAWING IS PROPRIETARY AND IS NOT TO BE REVEALED TO THIRD PARTIES WITHOUT WRITTEN CONSENT OF A CORPORATE OFFICER OF USS, LLC.