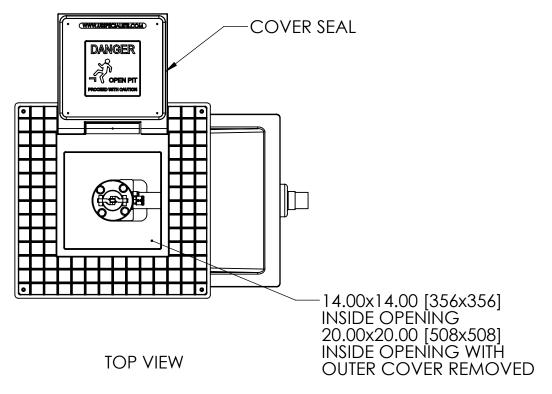

ROVALS DATE DLL 07-26-24 07-26-24 CDM 07-26-24 SHEET 1 OF 7

**USS, LLC**PHONE: (260) 693-1172 FAX: (260) 693-1178
WEB SITE: WWW.USSPECIALISTS.COM

USS27.5(14)-20x20-20x32-48.75D

LPD(2)[4]

3 VIEW, PLAN, CUT