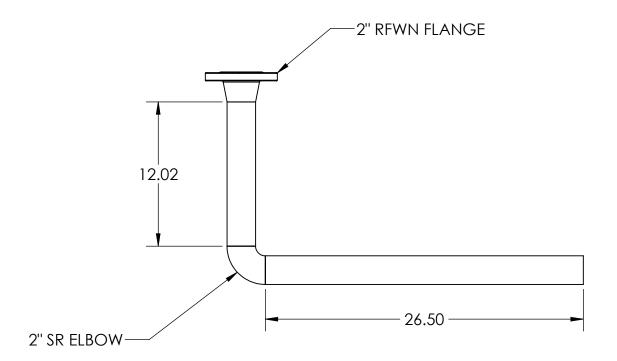

[6] .25

PIPE STAND COMPONENTS SHOWN TO SCALE. HOWEVER, CONTRACTOR SHOULD PROTOTYPE AND FIELD TEST FIRST ARTICLE BEFORE FABRICATING REMAINING PIPE STANDS.

**USS, LLC**PHONE: (260) 693-1172 FAX: (260) 693-1178
WEB SITE: WWW.USSPECIALISTS.COM

USS27.5(14)-20x20-20x32-48.75D LPD(2)[4]

PIPE SUPPORT

THE INFORMATION ON THIS DRAWING IS PROPRIETARY AND IS NOT TO BE REVEALED TO THIRD PARTIES WITHOUT WRITTEN CONSENT OF A CORPORATE OFFICER OF USS, LLC.