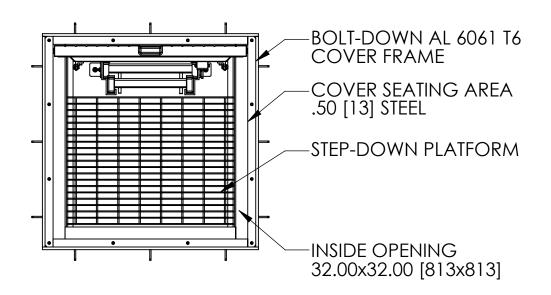

FRONT VIEW



**PLAN VIEW** 



STANDARD DEPTHS "D"

|                                     |    |      | WT   | WT   |  |  |
|-------------------------------------|----|------|------|------|--|--|
|                                     | IN | MM   | (LB) | (KG) |  |  |
|                                     | 18 | 457  | 809  | 367  |  |  |
|                                     | 24 | 610  | 864  | 392  |  |  |
|                                     | 36 | 914  | 975  | 442  |  |  |
|                                     | 48 | 1219 | 1086 | 493  |  |  |
| OTHER DEPTHS AVAILABLE UPON REQUEST |    |      |      |      |  |  |

FRONT CUT VIEW







## RELEASE FOR FABRICATION

NAME

SIGNATURE

COMPANY

[MILLIMETERS] INCHES



|                          | DATE         |      |  |
|---------