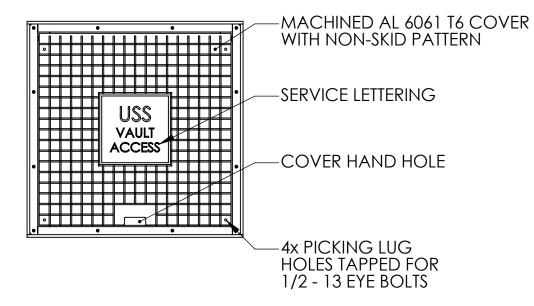

FRONT VIEW



**PLAN VIEW** 



STANDARD DEPTHS "D"

|                                     |    |      | WT   | WT   |  |  |
|-------------------------------------|----|------|------|------|--|--|
|                                     | IN | MM   | (LB) | (KG) |  |  |
|                                     | 18 | 457  | 809  | 367  |  |  |
|                                     | 24 | 610  | 864  | 392  |  |  |
|                                     | 36 | 914  | 975  | 442  |  |  |
|                                     | 48 | 1219 | 1086 | 493  |  |  |
| OTHER DEPTHS AVAILABLE UPON REQUEST |    |      |      |      |  |  |

FRONT CUT VIEW







## RELEASE FOR FABRICATION

NAME

SIGNATURE

COMPANY

[MILLIMETERS] INCHES



|                          | DATE         |      |  |
|--------------------------|