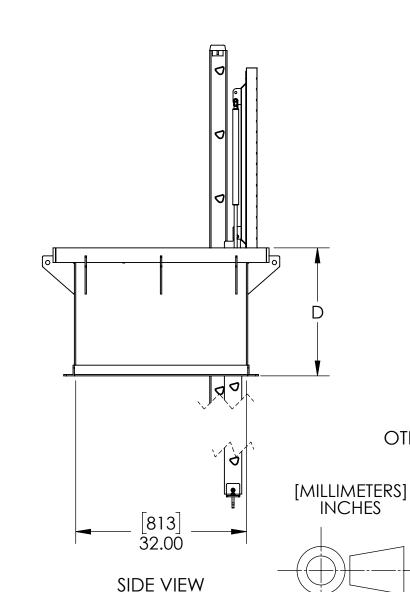

FRONT VIEW

**PLAN VIEW** 

STANDARD DEPTHS "D"

|                                     |    |      | WT   | WT   |  |  |
|-------------------------------------|----|------|------|------|--|--|
|                                     | IN | MM   | (LB) | (KG) |  |  |
|                                     | 18 | 457  | 809  | 367  |  |  |
|                                     | 24 | 610  | 864  | 392  |  |  |
|                                     | 36 | 914  | 975  | 442  |  |  |
|                                     | 48 | 1219 | 1086 | 493  |  |  |
| OTHER DEPTHS AVAILABLE UPON REQUEST |    |      |      |      |  |  |