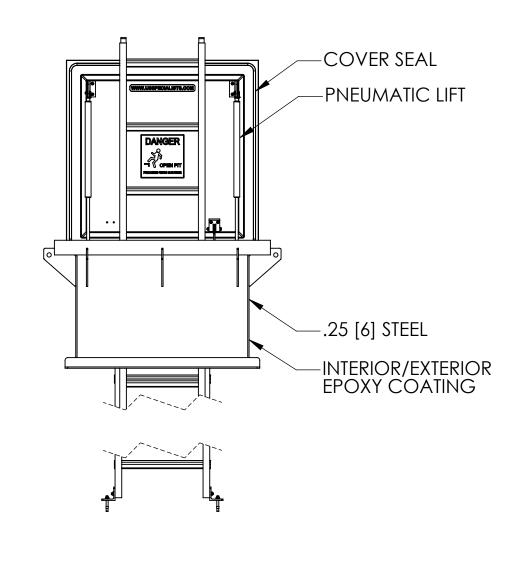

FRONT VIEW



**PLAN VIEW** 



STANDARD DEPTHS "D"

|                                     |    |      | WT   | WT   |  |  |
|-------------------------------------|----|------|------|------|--|--|
|                                     | IN | MM   | (LB) | (KG) |  |  |
|                                     | 18 | 457  | 809  | 367  |  |  |
|                                     | 24 | 610  | 864  | 392  |  |  |
|                                     | 36 | 914  | 975  | 442  |  |  |
|                                     | 48 | 1219 | 1086 | 493  |  |  |
| OTHER DEPTHS AVAILABLE UPON REQUEST |    |      |      |      |  |  |

FRONT CUT VIEW







## RELEASE FOR FABRICATION

NAME

SIGNATURE

COMPANY

[MILLIMETERS] INCHES



|                          | DATE         |      |  |
|-------------