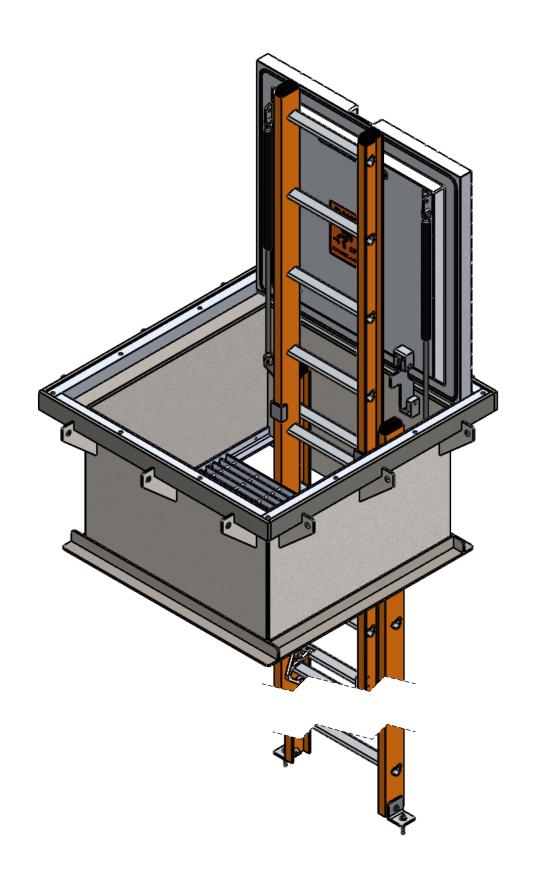

FRONT VIEW

**PLAN VIEW** 

STANDARD DEPTHS "D"

|                                     |    |      | WT   | WT   |  |  |
|-------------------------------------|----|------|------|------|--|--|
|                                     | IN | MM   | (LB) | (KG) |  |  |
|                                     | 18 | 457  | 809  | 367  |  |  |
|                                     | 24 | 610  | 864  | 392  |  |  |
|                                     | 36 | 914  | 975  | 442  |  |  |
|                                     | 48 | 1219 | 1086 | 493  |  |  |
| OTHER DEPTHS AVAILABLE UPON REQUEST |    |      |      |      |  |  |

FRONT CUT VIEW