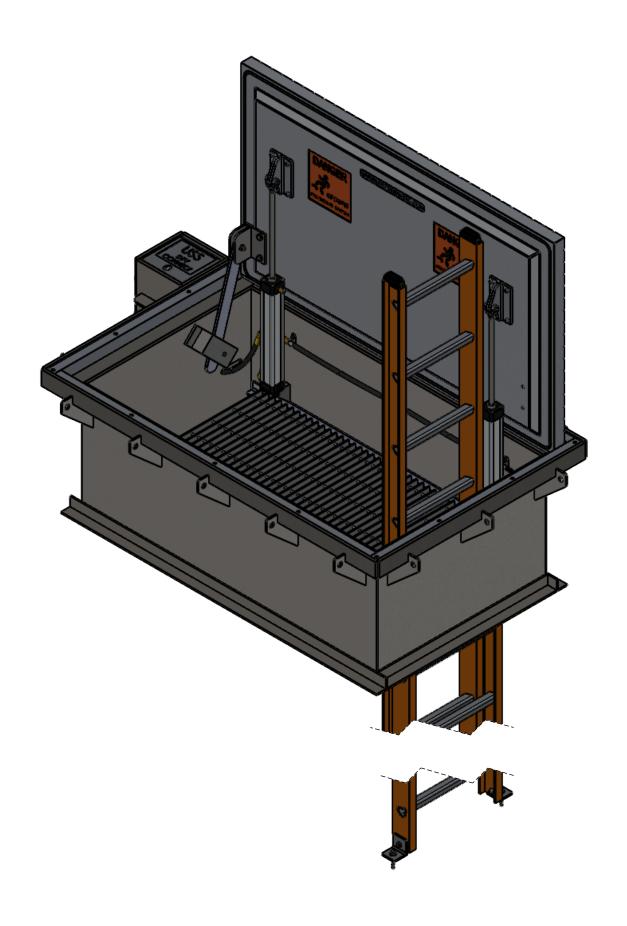

QUANTITY:

## RELEASE FOR FABRICATION

NAME

SIGNATURE

DATE

COMPANY

[MILLIMETERS] INCHES

|   | DAIL         |          | COMITAIN                                                                                                                                              |
|---|--------------|----------|-------------------------------------------------------------------------------------------------------------------------------------------------------|
|   | APPROVALS    | DATE     | USS, LLC                                                                                                                                              |
|   | DRAWN DLL    | 01-13-25 | Phone: (260) 693-11 <b>7</b> 2                                                                                                                        |
|   | CHECKED DLL  | 01-13-25 | USS36x60-32x56                                                                                                                                        |
| l | APPROVED CDM | 01-13-25 | VA(SD,HO)                                                                                                                                             |
| _ | SHEET 2 OF 2 |          | SUBMITTAL                                                                                                                                             |
| S | SCALE: 1:13  | SIZE: B  | THE INFORMATION ON THIS DRAWING IS PROPRIETARY AND IS NOT TO BE REVEALED TO THIRD PARTIES WITHOUT WRITTEN CONSENT OF A CORPORATE OFFICER OF USS, LLC. |