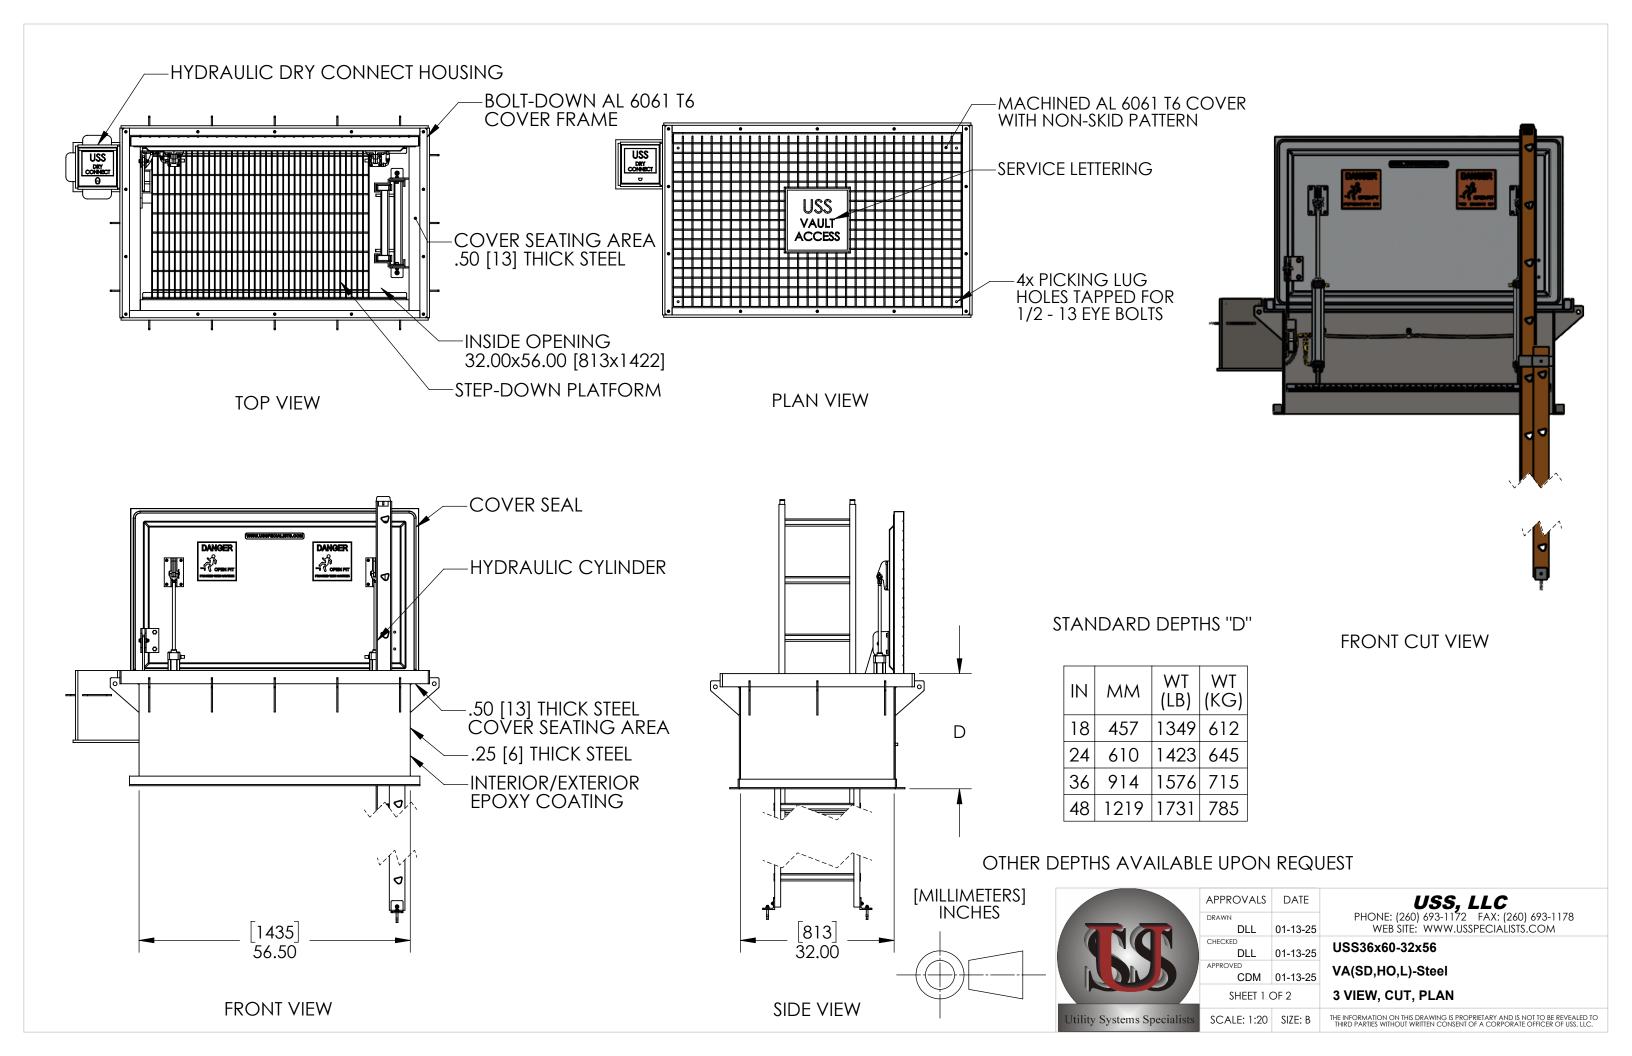

QUANTITY:

## RELEASE FOR FABRICATION

NAME

SIGNATURE

DATE

COMPANY

[MILLIMETERS] INCHES

|   | DAIL         |          | COMITAIN                                                                                                                                              |
|---|--------------|----------|-------------------------------------------------------------------------------------------------------------------------------------------------------|
|   | APPROVALS    | DATE     | USS, LLC                                                                                                                                              |
|   | DRAWN DLL    | 01-13-25 | Phone: (260) 693-11 <b>7</b> 2                                                                                                                        |
|   | CHECKED DLL  | 01-13-25 | USS36x60-32x56                                                                                                                                        |
| l | APPROVED CDM | 01-13-25 | VA(SD,HO)                                                                                                                                             |
| _ | SHEET 2 OF 2 |          | SUBMITTAL                                                                                                                                             |
| S | SCALE: 1:13  | SIZE: B  | THE INFORMATION ON THIS DRAWING IS PROPRIETARY AND IS NOT TO BE REVEALED TO THIRD PARTIES WITHOUT WRITTEN CONSENT OF A CORPORATE OFFICER OF USS, LLC. |